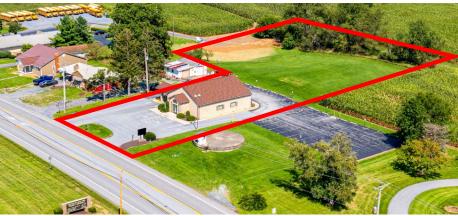

### **Property Overview**

2202 Woodbury Pike is a former bank branch located in Loysburg, PA, about 15-miles North of Bedford, PA. The building is ±2,114 sf and sits on 1.2 acres of land. The property offers a drive thru, ample parking, and easy access to Woodbury Pike, which is one of the main travel arteries of the market.

### Location

2202 Woodbury Pike is ideally located with great frontage and exposure to Woodbury Pike, and is across the street from Northern Bedford County Middle School (+/- 200 Students) and Northern Bedford County Elementary School (+/220 Students). Other businesses in the area include Dollar General, Holsigner's Welding, and Fluke Electric, just to name a few.