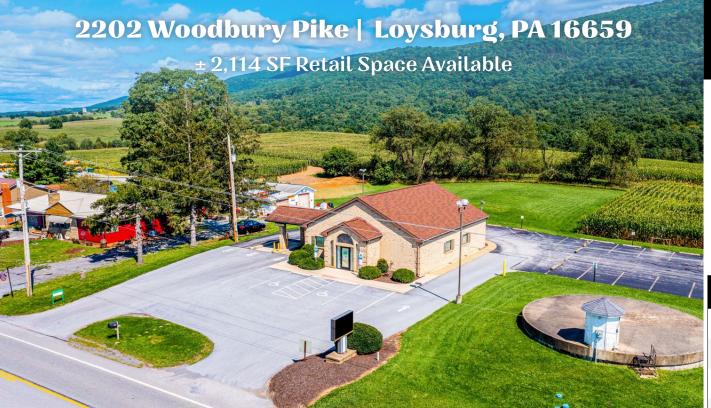

### **Property Overview**

2202 Woodbury Pike is a former bank branch located in Loysburg, PA, about 15-miles North of Bedford, PA. The building is ±2,114 sf and sits on 1.2 acres of land. The property offers a drive thru, ample parking, and easy access to Woodbury Pike, which is one of the main travel arteries of the market.

## 2202 Woodbury Pike | Loysburg, PA 16659

± 2,114 SF Retail Space Available