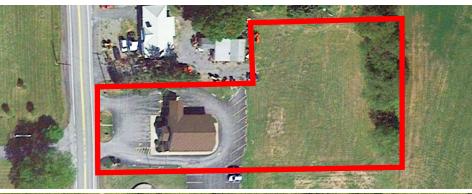

### **Property Overview**

2202 Woodbury Pike is a former bank branch located in Loysburg, PA, about 15-miles North of Bedford, PA. The building is ±2,114 sf and sits on 1.2 acres of land. The property offers a drive thru, ample parking, and easy access to Woodbury Pike, which is one of the main travel arteries of the market.