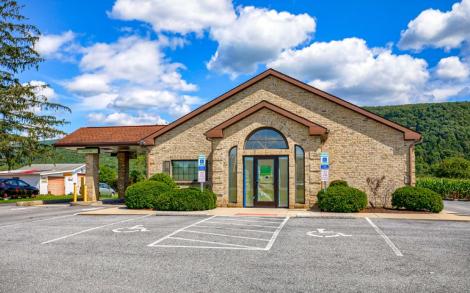

### **Property Overview**

2202 Woodbury Pike is a former bank branch located in Loysburg, PA, about 15-miles North of Bedford, PA. The building is ±2,114 sf and sits on 1.2 acres of land. The property offers a drive thru, ample parking, and easy access to Woodbury Pike, which is one of the main travel arteries of the market.

### Location

2202 Woodbury Pike is ideally located with great frontage and exposure to Woodbury Pike, and is across the street from Northern Bedford County Middle School (+/- 200 Students) and Northern Bedford County Elementary School (+/220 Students). Other businesses in the area include Dollar General, Holsigner's Welding, and Fluke Electric, just to name a few.