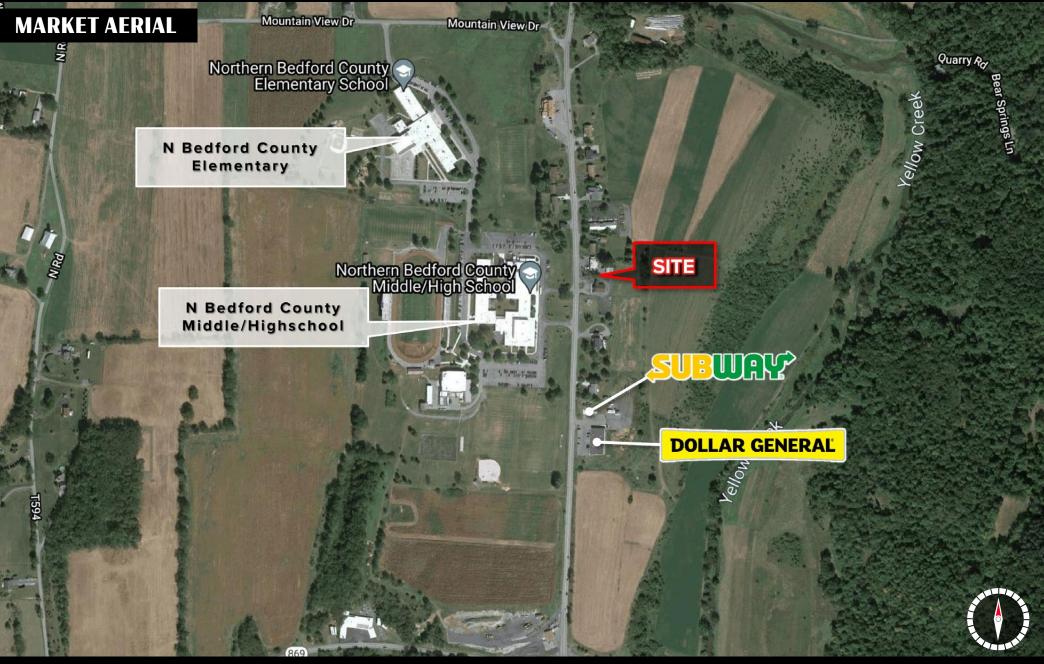

### Location

2202 Woodbury Pike is ideally located with great frontage and exposure to Woodbury Pike, and is across the street from Northern Bedford County Middle School (+/- 200 Students) and Northern Bedford County Elementary School (+/220 Students). Other businesses in the area include Dollar General, Holsigner's Welding, and Fluke Electric, just to name a few.