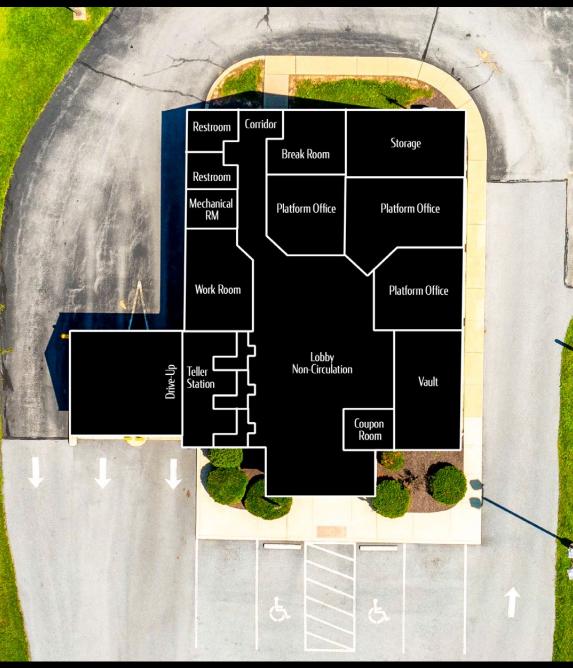

### **Property Overview**

2202 Woodbury Pike is a former bank branch located in Loysburg, PA, about 15-miles North of Bedford, PA. The building is ±2,114 sf and sits on 1.2 acres of land. The property offers a drive thru, ample parking, and easy access to Woodbury Pike, which is one of the main travel arteries of the market.

## 2202 Woodbury Pike | Loysburg, PA 16659

± 2,114 SF Retail Space Available