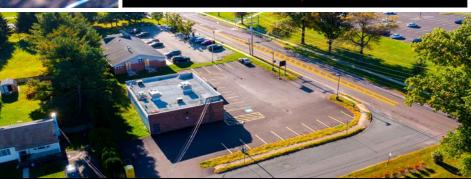

## **Property Overview**

**301 South Lewis Road** is a free standing building for lease, on the corner of South Lewis Road and Spring Street, in Royersford, PA, located in Montgomery County. The building is 2,412 square feet and sits on +/- 0.49 acres of land. The property offers ample parking, dual access from both South Lewis Road and Spring Street, and great frontage and visibillity to the Royersford market.

## Location

301 South Lewis Road is ideally situated on one of the main retail corridor of the area, surrounded by national retailers like Dunkin Donuts, Advanced Auto Parts, Dollar General, and Rite Aid, just to name a few. Across the street is Spring-Ford area school district, who enrolled over 7,700 students every year.