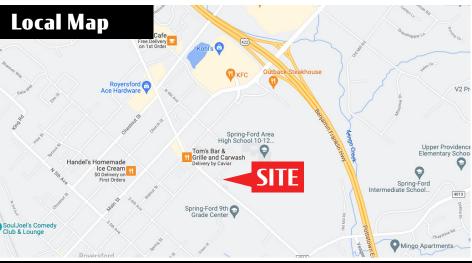

## Location

301 South Lewis Road is ideally situated on one of the main retail corridor of the area, surrounded by national retailers like Dunkin Donuts, Advanced Auto Parts, Dollar General, and Rite Aid, just to name a few. Across the street is Spring-Ford area school district, who enrolled over 7,700 students every year.