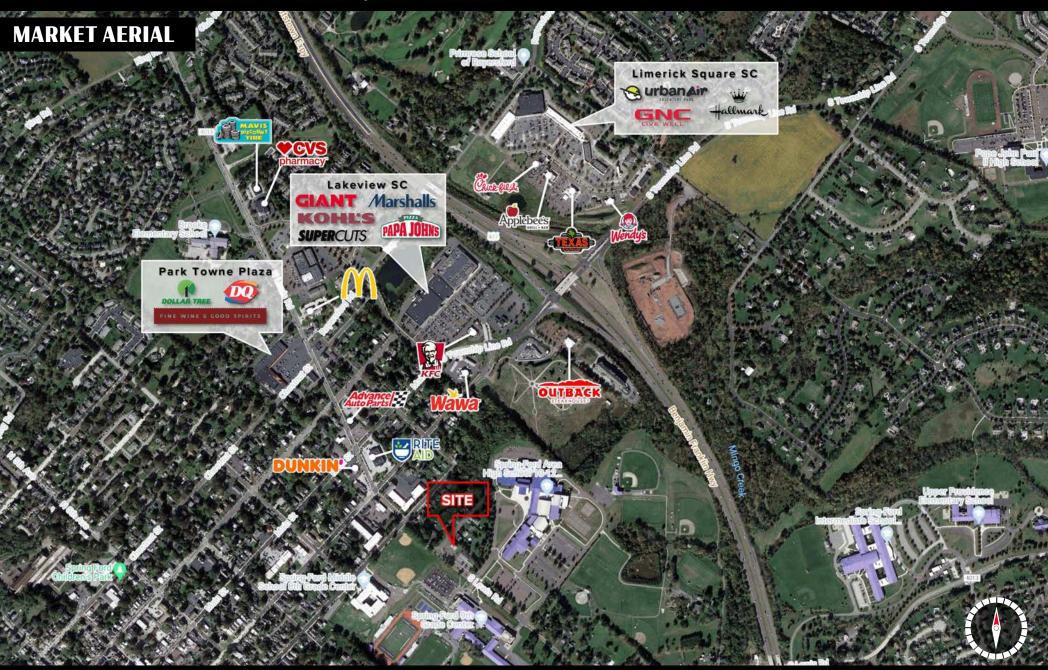

## Location

301 South Lewis Road is ideally situated on one of the main retail corridor of the area, surrounded by national retailers like Dunkin Donuts, Advanced Auto Parts, Dollar General, and Rite Aid, just to name a few. Across the street is Spring-Ford area school district, who enrolled over 7,700 students every year.