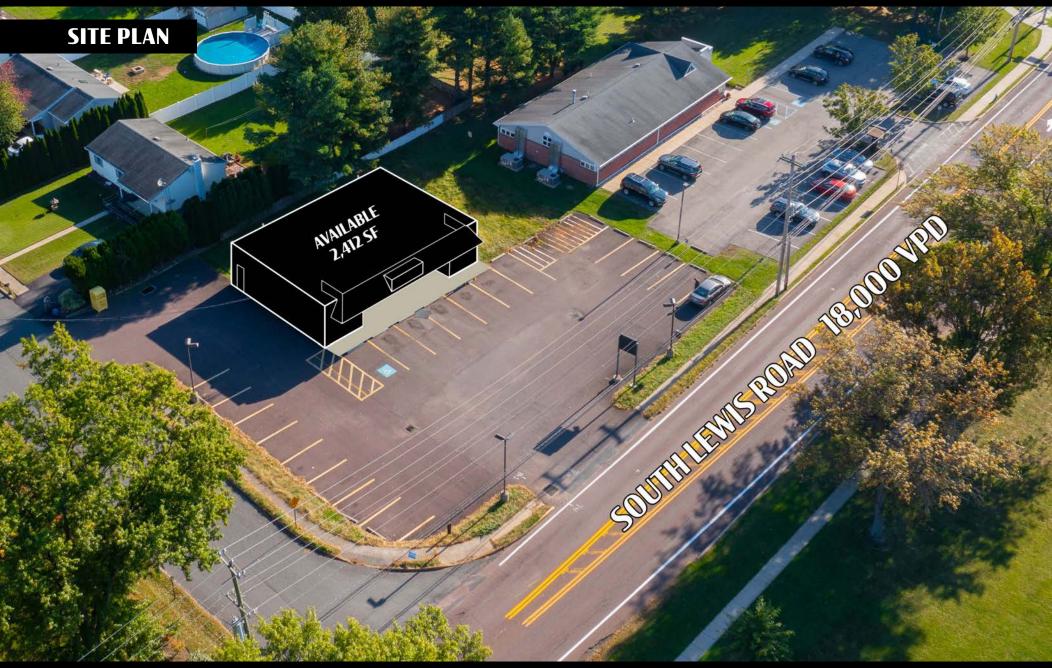

## **Property Overview**

**301 South Lewis Road** is a free standing building for lease, on the corner of South Lewis Road and Spring Street, in Royersford, PA, located in Montgomery County. The building is 2,412 square feet and sits on +/- 0.49 acres of land. The property offers ample parking, dual access from both South Lewis Road and Spring Street, and great frontage and visibillity to the Royersford market.

## 301 S Lewis Road | Royersford, PA 19468

± 2,412 SF Retail Space Available