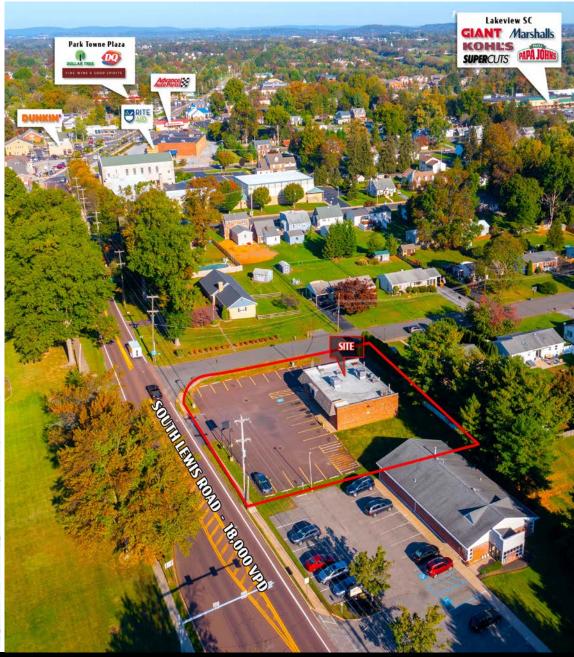

## **Property Overview**

**301 South Lewis Road** is a free standing building for lease, on the corner of South Lewis Road and Spring Street, in Royersford, PA, located in Montgomery County. The building is 2,412 square feet and sits on +/- 0.49 acres of land. The property offers ample parking, dual access from both South Lewis Road and Spring Street, and great frontage and visibillity to the Royersford market.

#### TRAFFIC COUNTS:

5 Lewis Road - ±18,000 VPD | Benjamin Franklin Hwy - ±79,000 VPD

Bennett WILLIAMS