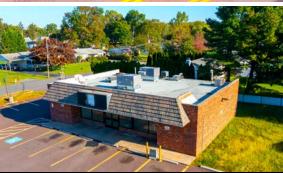

## **Property Overview**

**301 South Lewis Road** is a free standing building for lease, on the corner of South Lewis Road and Spring Street, in Royersford, PA, located in Montgomery County. The building is 2,412 square feet and sits on +/- 0.49 acres of land. The property offers ample parking, dual access from both South Lewis Road and Spring Street, and great frontage and visibillity to the Royersford market.

## 301 S Lewis Road | Royersford, PA 19468

± 2,412 SF Retail Space Available