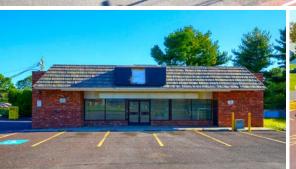

## **Property Overview**

**301 South Lewis Road** is a free standing building for lease, on the corner of South Lewis Road and Spring Street, in Royersford, PA, located in Montgomery County. The building is 2,412 square feet and sits on +/- 0.49 acres of land. The property offers ample parking, dual access from both South Lewis Road and Spring Street, and great frontage and visibillity to the Royersford market.

## 301 S Lewis Road | Royersford, PA 19468

± 2,412 SF Retail Space Available