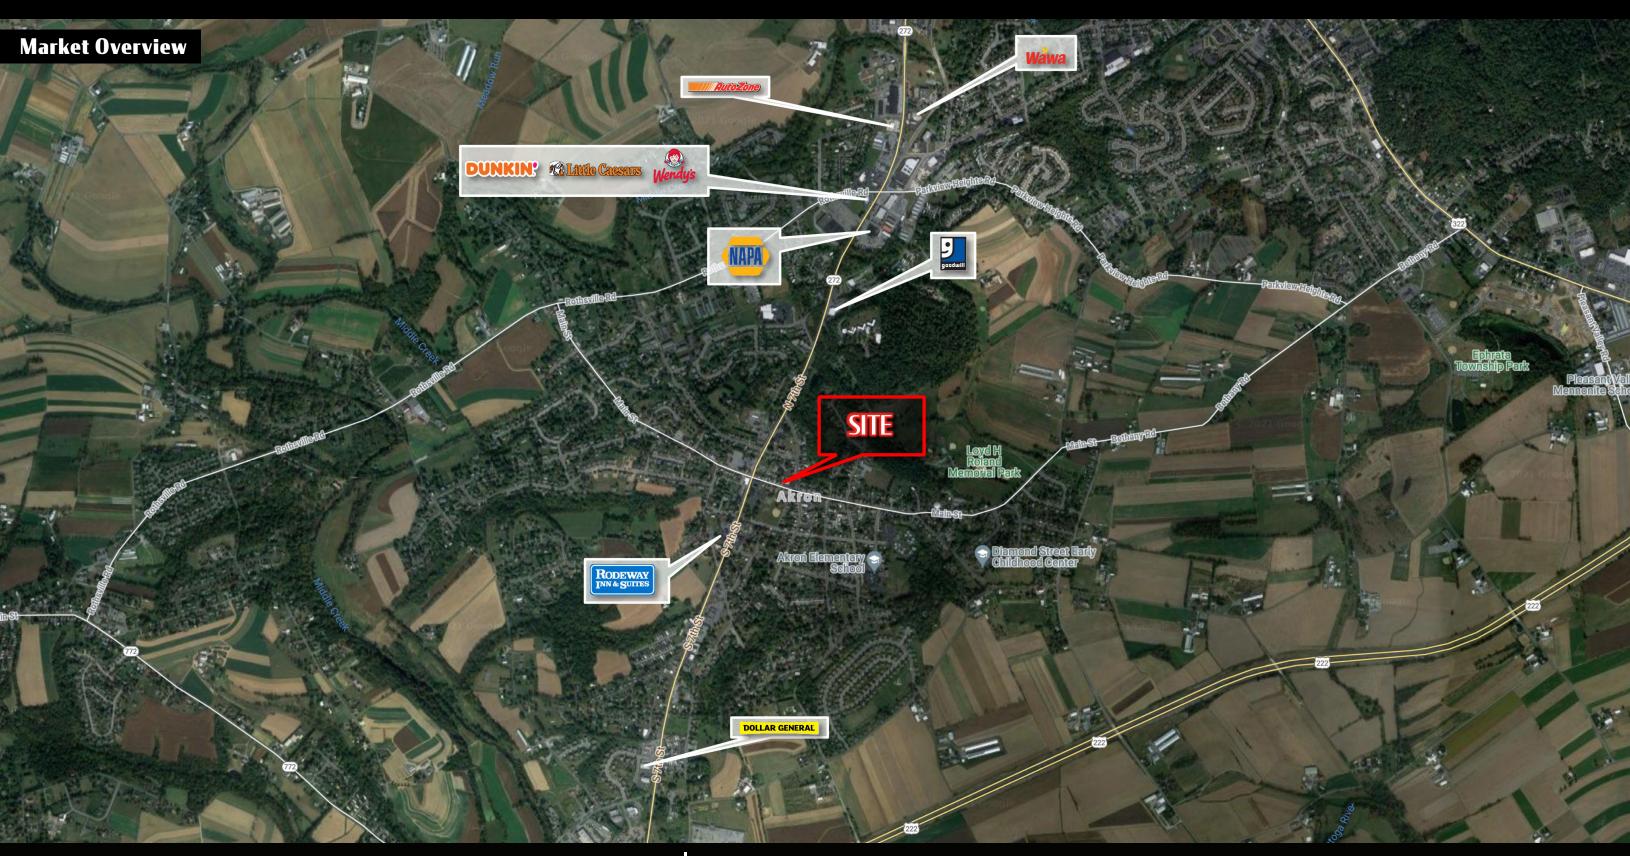

## **805 MAIN STREET**

Akron, PA 17501

## **805 MAIN STREET**

Akron, PA 17501

Available For Lease/Salw

York Office: 3528 Concord Rd. York, PA 17402 Exton Office: 1 East Uwchlan Avenue, Suite 409, Exton, PA 19341 Lancaster Office: 150 Farmington Lane, Suite 201, Lancaster, PA **DENNY NEIMAN** 717.843.5555 www.bennettwilliams.com