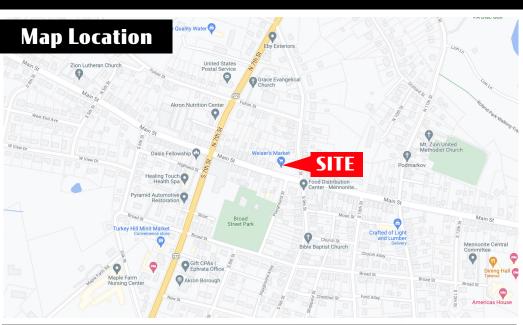

± 5,168 SF

## 805 MAIN STREET FOR LEASE/SALE





York Office: 3528 Concord Rd. York, PA 17402 Exton Office: 1 East Uwchlan Avenue, Suite 409, Exton, PA 19341 Lancaster Office: 150 Farmington Lane, Suite 201, Lancaster, PA

**DENNY NEIMAN** 717.843.5555 www.bennettwilliams.com



## **805 MAIN STREET**

Akron, PA 17501

## Available For Lease/Salw



| DEMOGRAPHICS     | 3 MILE   | 5 MILE   | 7 MILE   |
|------------------|----------|----------|----------|
| TOTAL POPULATION | 35,070   | 62,663   | 122,846  |
| TOTAL EMPLOYEES  | 27,873   | 49,557   | 97,452   |
| AVERAGE HHI      | \$81,888 | \$87,888 | \$93,655 |
| TOTAL HOUSEHOLDS | 13,526   | 23,494   | 46,370   |







York Office: 3528 Concord Rd. York, PA 17402 Exton Office: 1 East Uwchlan Avenue, Suite 409, Exton, PA 19341 Lancaster Office: 150 Farmington Lane, Suite 201, Lancaster, PA **DENNY NEIMAN**717.843.5555
www.bennettwilliams.com



## **805 MAIN STREET**

Akron, PA 17501

Available For Lease/Salw





York Office: 3528 Concord Rd. York, PA 17402 Exton Office: 1 East Uwchlan Avenue, Suite 409, Exton, PA 19341 Lancaster Office: 150 Farmington Lane, Suite 201, Lancaste