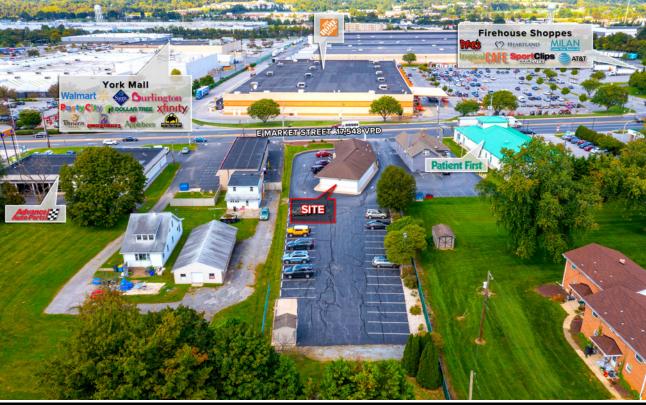

## FOR LEASE/SALE

GIANT

ACTIVE MEMBER OF

**RETAIL**BROKERS

**2910 East Market Street** offers a 3,417 square-foot freestanding, retail building located in the heart of the East York retail market. The property is ideally located along East Market Street, which is the main retail corridor in the market due to its proximity and ease of access to the surrounding highways, housing, and office population. 2910 East Market Street is surrounded by national retailers such as: Chick Fil A, Walmart, Home Depot, Panera Bread, the York Mall and more!

#### TRAFFIC COUNTS: E Market St - 17,548 VPD

ASHLEE LEHMAN | ABE KHAN | BRAD ROHRBAUGH | CHAD STINE 717.843.5555 www.bennettwilliams.com

York Office: 3528 Concord Rd. York, PA 17402 Exton Office: 1 East Uwchlan Avenue, Suite 409, Exton, PA 19341 Lancaster Office: 150 Farmington Lane, Suite 201, Lancaster, PA 17601 New Jersey Office: 309 Fellowship Rd. Suite 200, Mt Laurel, NJ 08054

**LOCATION:** 2910 East Market Street is situated with ample frontage and visibility along East York's retail corridor, East Market Street (19,000 CPD). This location has a draw that extends over 10 miles with retailers including Walmart, Sam's Club, Chick Fil A, Panera Bread, MOD Pizza, Jersey Mikes and the York Mall. 2910 East Market Street is located less than .25 miles from Route 30 (51,000 CPD) and 1.1 miles from I-83 (64,000 CPD) offering quick access to major Central PA highways. With the site's convenient location and impressive line-up of retailers, this creates a great opportunity for anyone looking to purchase or lease a commercial property in the York market.