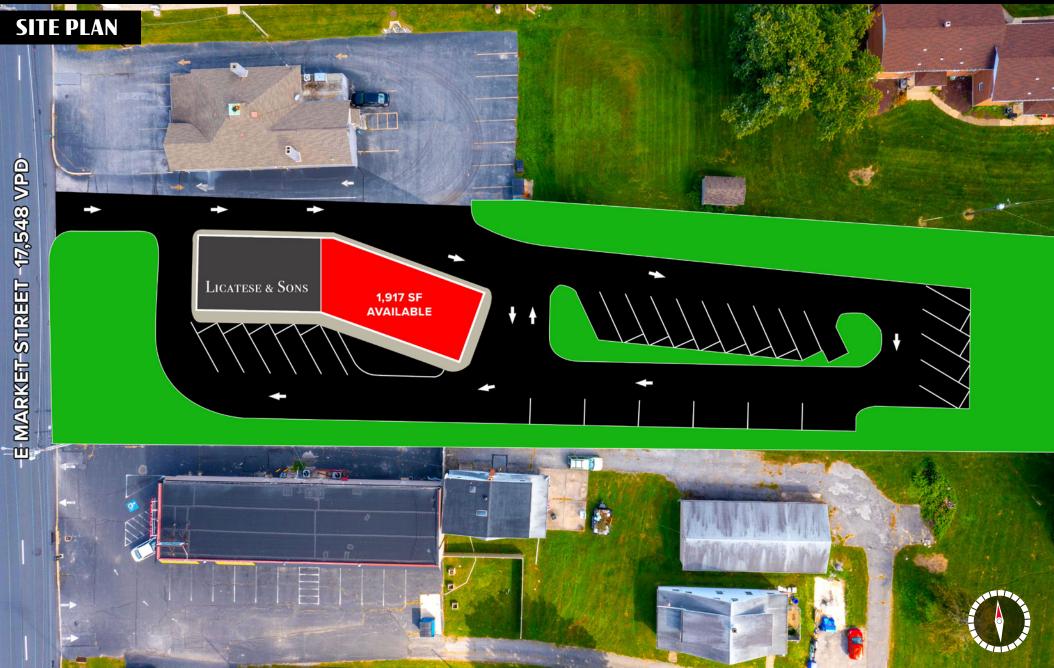

### **2910 E Market St.** York, PA 17402 | 1,917 SF Lease/0.82 AC Sale

| DEMOGRAPHICS     | 3 MILE   | 5 MILE   | 7 MILE   |
|------------------|----------|----------|----------|
| TOTAL POPULATION | 59,535   | 139,183  | 201,837  |
| TOTAL EMPLOYEES  | 48,913   | 112,396  | 162,826  |
| AVERAGE HHI      | \$76,192 | \$76,345 | \$79,178 |
| TOTAL HOUSEHOLDS | 23,346   | 54,099   | 78,919   |

#### TRAFFIC COUNTS: E Market St - 17,548 VPD

ASHLEE LEHMAN | ABE KHAN | BRAD ROHRBAUGH | CHAD STINE 717.843.5555 www.bennettwilliams.com

York Office: 3528 Concord Rd. York, PA 17402 Exton Office: 1 East Uwchlan Avenue, Suite 409, Exton, PA 19341 Lancaster Office: 150 Farmington Lane, Suite 201, Lancaster, PA 17601 New Jersey Office: 309 Fellowship Rd. Suite 200, Mt Laurel, NJ 08054