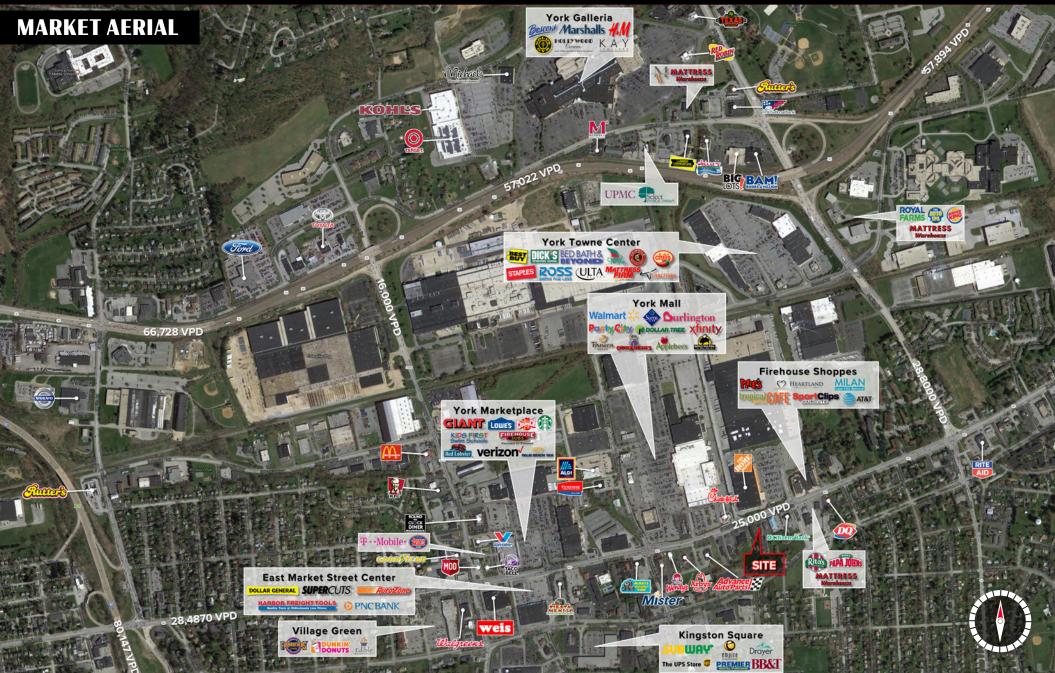

**LOCATION:** 2910 East Market Street is situated with ample frontage and visibility along East York's retail corridor, East Market Street (19,000 CPD). This location has a draw that extends over 10 miles with retailers including Walmart, Sam's Club, Chick Fil A, Panera Bread, MOD Pizza, Jersey Mikes and the York Mall. 2910 East Market Street is located less than .25 miles from Route 30 (51,000 CPD) and 1.1 miles from I-83 (64,000 CPD) offering quick access to major Central PA highways. With the site's convenient location and impressive line-up of retailers, this creates a great opportunity for anyone looking to purchase or lease a commercial property in the York market.

**TRADE AREA:** Located approximately 55 miles from Baltimore, 100 miles from Philadelphia and 190 miles from New York City, York County boasts close proximity to major East Coast metropolitan markets. A community of over 440,000 people, York County encompasses 72 independent municipalities, including the City of York, 35 townships and 37 boroughs.