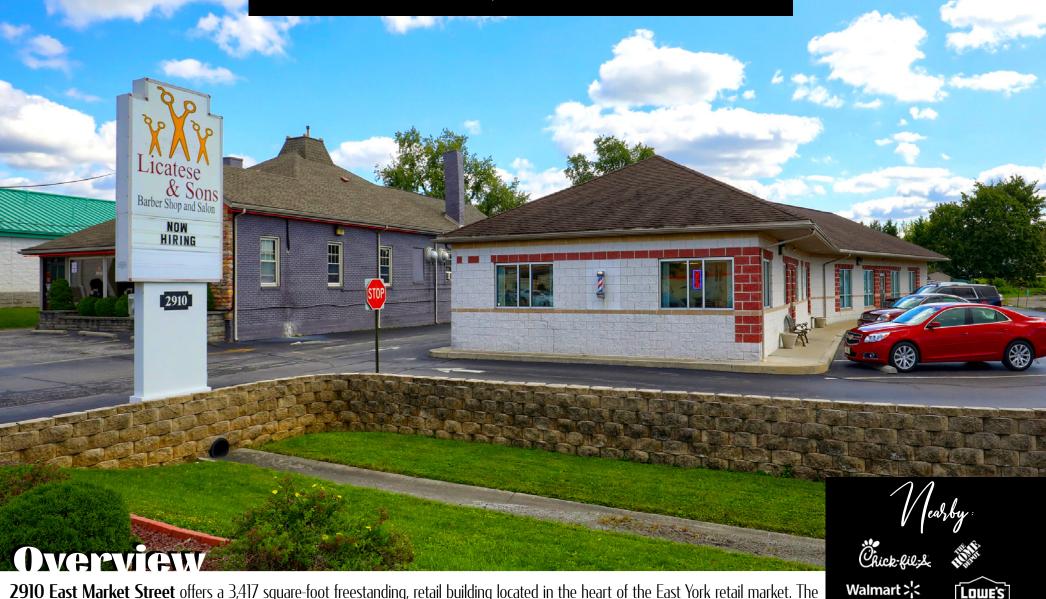

## FOR LEASE/SALE

GIANT

ACTIVE MEMBER OF

**RETAIL**BROKERS

**2910 East Market Street** offers a 3,417 square-foot freestanding, retail building located in the heart of the East York retail market. The property is ideally located along East Market Street, which is the main retail corridor in the market due to its proximity and ease of access to the surrounding highways, housing, and office population. 2910 East Market Street is surrounded by national retailers such as: Chick Fil A, Walmart, Home Depot, Panera Bread, the York Mall and more!

**LOCATION:** 2910 East Market Street is situated with ample frontage and visibility along East York's retail corridor, East Market Street (19,000 CPD). This location has a draw that extends over 10 miles with retailers including Walmart, Sam's Club, Chick Fil A, Panera Bread, MOD Pizza, Jersey Mikes and the York Mall. 2910 East Market Street is located less than .25 miles from Route 30 (51,000 CPD) and 1.1 miles from I-83 (64,000 CPD) offering quick access to major Central PA highways. With the site's convenient location and impressive line-up of retailers, this creates a great opportunity for anyone looking to purchase or lease a commercial property in the York market.