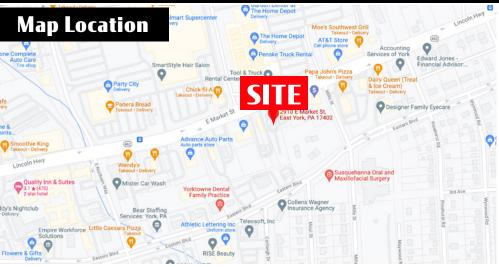

**LOCATION:** 2910 East Market Street is situated with ample frontage and visibility along East York's retail corridor, East Market Street (19,000 CPD). This location has a draw that extends over 10 miles with retailers including Walmart, Sam's Club, Chick Fil A, Panera Bread, MOD Pizza, Jersey Mikes and the York Mall. 2910 East Market Street is located less than .25 miles from Route 30 (51,000 CPD) and 1.1 miles from I-83 (64,000 CPD) offering quick access to major Central PA highways. With the site's convenient location and impressive line-up of retailers, this creates a great opportunity for anyone looking to purchase or lease a commercial property in the York market.

**TRADE AREA:** Located approximately 55 miles from Baltimore, 100 miles from Philadelphia and 190 miles from New York City, York County boasts close proximity to major East Coast metropolitan markets. A community of over 440,000 people, York County encompasses 72 independent municipalities, including the City of York, 35 townships and 37 boroughs.