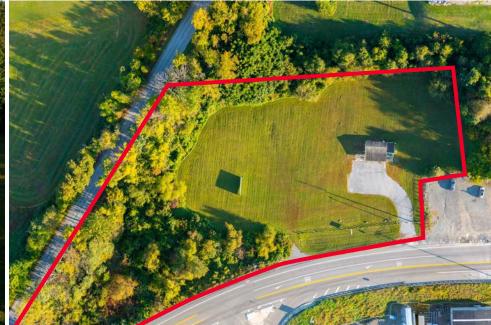

#### **Property Overview**

**6022 Morgantown Road** offers 3.43 acres of commercially zoned vacant land directly across from the newly constructed Hollywood Casino in Morgantown, PA. The property is ideally located at the entrance of the new casino and directly off the Morgantown exit from the Pennsylvania Turnpike (I-76) (45,000 VPD). 6022 Morgantown Road offers an exceptional opportunity to purchase or lease a tract of land with excellent visibility from I-76 (45,000 VPD) and Morgantown Rd (4,516 VPD) for any retailer or developer looking to be in the up-and-coming Morgantown market. 6022 Morgantown Rd not only sits across from the new Hollywood Casino, but it is also within distance to national retailers such as: Starbucks, Walmart, Lowes, Sheetz, Arby's, Taco Bell and more!

### 6022 Morgantown Rd | Morgantown, PA

Available For Sale/Lease

± 3.5 AC Retail Space Available

**LOCATION:** 6022 Morgantown Road is situated with ample frontage and visibility along Morgantown Road (4,516 VPD) and the Pennsylvania Turnpike (45,000 VPD). This location strategically sits at the entrance to the brand-new Morgantown Hollywood Casino that intends to open at the end of 2021. The Morgantown retail market has a draw that extends over 3 miles with retailers including Walmart, Lowes, Sheetz, Taco Bell, Arby's, Mavis Discount Tires, and more. 6022 Morgantown Road is located less than .25 miles from I-76 (45,000 VPD), offering quick access to major Central PA highways. With the site's convenient location to I-76, the newest Hollywood Casino and an impressive line-up of nearby retailers, this creates a great opportunity for anyone looking to purchase or lease a commercial property in the Morgantown market.