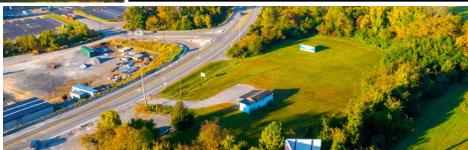

#### **Property Overview**

**6022 Morgantown Road** offers 3.43 acres of commercially zoned vacant land directly across from the newly constructed Hollywood Casino in Morgantown, PA. The property is ideally located at the entrance of the new casino and directly off the Morgantown exit from the Pennsylvania Turnpike (I-76) (45,000 VPD). 6022 Morgantown Road offers an exceptional opportunity to purchase or lease a tract of land with excellent visibility from I-76 (45,000 VPD) and Morgantown Rd (4,516 VPD) for any retailer or developer looking to be in the up-and-coming Morgantown market. 6022 Morgantown Rd not only sits across from the new Hollywood Casino, but it is also within distance to national retailers such as: Starbucks, Walmart, Lowes, Sheetz, Arby's, Taco Bell and more!

### 6022 Morgantown Rd | Morgantown, PA

Available For Sale/Lease

± 3.5 AC Retail Space Available

**LOCATION:** 6022 Morgantown Road is situated with ample frontage and visibility along Morgantown Road (4,516 VPD) and the Pennsylvania Turnpike (45,000 VPD). This location strategically sits at the entrance to the brand-new Morgantown Hollywood Casino that intends to open at the end of 2021. The Morgantown retail market has a draw that extends over 3 miles with retailers including Walmart, Lowes, Sheetz, Taco Bell, Arby's, Mavis Discount Tires, and more. 6022 Morgantown Road is located less than .25 miles from I-76 (45,000 VPD), offering quick access to major Central PA highways. With the site's convenient location to I-76, the newest Hollywood Casino and an impressive line-up of nearby retailers, this creates a great opportunity for anyone looking to purchase or lease a commercial property in the Morgantown market.