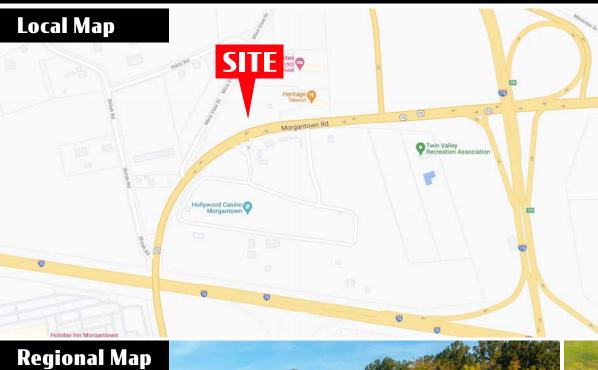

#### **Property Overview**

**6022 Morgantown Road** offers 3.43 acres of commercially zoned vacant land directly across from the newly constructed Hollywood Casino in Morgantown, PA. The property is ideally located at the entrance of the new casino and directly off the Morgantown exit from the Pennsylvania Turnpike (I-76) (45,000 VPD). 6022 Morgantown Road offers an exceptional opportunity to purchase or lease a tract of land with excellent visibility from I-76 (45,000 VPD) and Morgantown Rd (4,516 VPD) for any retailer or developer looking to be in the up-and-coming Morgantown market. 6022 Morgantown Rd not only sits across from the new Hollywood Casino, but it is also within distance to national retailers such as: Starbucks, Walmart, Lowes, Sheetz, Arby's, Taco Bell and more!

### 6022 Morgantown Rd | Morgantown, PA

Available For Sale/Lease

± 3.5 AC Retail Space Available

**LOCATION:** 6022 Morgantown Road is situated with ample frontage and visibility along Morgantown Road (4,516 VPD) and the Pennsylvania Turnpike (45,000 VPD). This location strategically sits at the entrance to the brand-new Morgantown Hollywood Casino that intends to open at the end of 2021. The Morgantown retail market has a draw that extends over 3 miles with retailers including Walmart, Lowes, Sheetz, Taco Bell, Arby's, Mavis Discount Tires, and more. 6022 Morgantown Road is located less than .25 miles from I-76 (45,000 VPD), offering quick access to major Central PA highways. With the site's convenient location to I-76, the newest Hollywood Casino and an impressive line-up of nearby retailers, this creates a great opportunity for anyone looking to purchase or lease a commercial property in the Morgantown market.