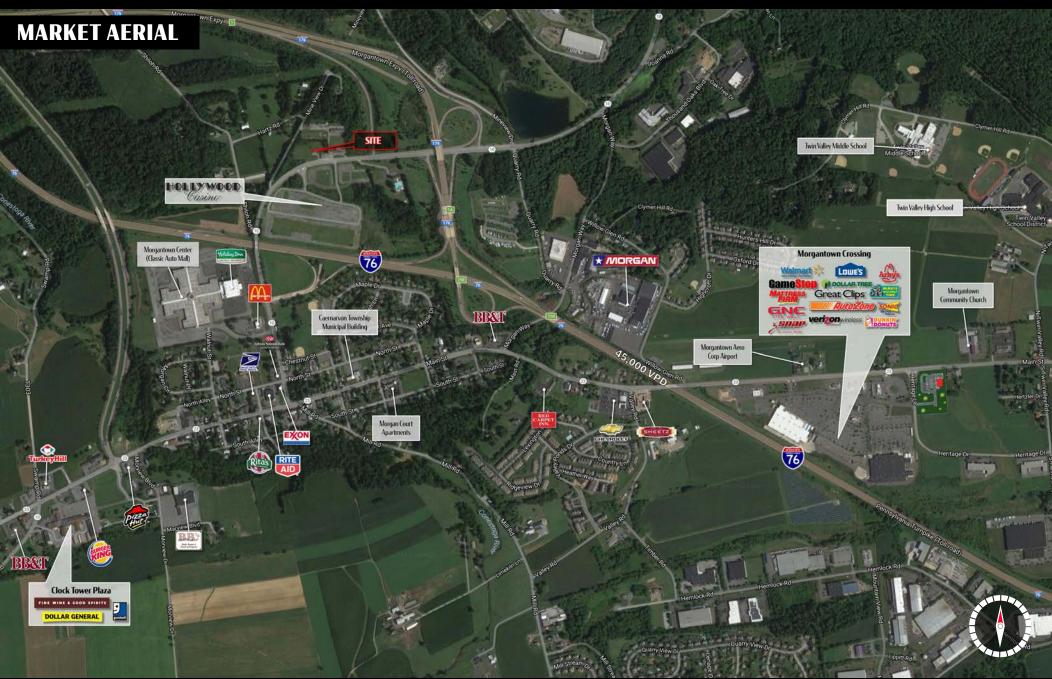

#### **Property Overview**

**6022 Morgantown Road** offers 3.43 acres of commercially zoned vacant land directly across from the newly constructed Hollywood Casino in Morgantown, PA. The property is ideally located at the entrance of the new casino and directly off the Morgantown exit from the Pennsylvania Turnpike (I-76) (45,000 VPD). 6022 Morgantown Road offers an exceptional opportunity to purchase or lease a tract of land with excellent visibility from I-76 (45,000 VPD) and Morgantown Rd (4,516 VPD) for any retailer or developer looking to be in the up-and-coming Morgantown market. 6022 Morgantown Rd not only sits across from the new Hollywood Casino, but it is also within distance to national retailers such as: Starbucks, Walmart, Lowes, Sheetz, Arby's, Taco Bell and more!

### 6022 Morgantown Rd | Morgantown, PA

Available For Sale/Lease

± 3.5 AC Retail Space Available

**LOCATION:** 6022 Morgantown Road is situated with ample frontage and visibility along Morgantown Road (4,516 VPD) and the Pennsylvania Turnpike (45,000 VPD). This location strategically sits at the entrance to the brand-new Morgantown Hollywood Casino that intends to open at the end of 2021. The Morgantown retail market has a draw that extends over 3 miles with retailers including Walmart, Lowes, Sheetz, Taco Bell, Arby's, Mavis Discount Tires, and more. 6022 Morgantown Road is located less than .25 miles from I-76 (45,000 VPD), offering quick access to major Central PA highways. With the site's convenient location to I-76, the newest Hollywood Casino and an impressive line-up of nearby retailers, this creates a great opportunity for anyone looking to purchase or lease a commercial property in the Morgantown market.