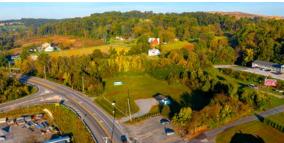

#### **Property Overview**

**6022 Morgantown Road** offers 3.43 acres of commercially zoned vacant land directly across from the newly constructed Hollywood Casino in Morgantown, PA. The property is ideally located at the entrance of the new casino and directly off the Morgantown exit from the Pennsylvania Turnpike (I-76) (45,000 VPD). 6022 Morgantown Road offers an exceptional opportunity to purchase or lease a tract of land with excellent visibility from I-76 (45,000 VPD) and Morgantown Rd (4,516 VPD) for any retailer or developer looking to be in the up-and-coming Morgantown market. 6022 Morgantown Rd not only sits across from the new Hollywood Casino, but it is also within distance to national retailers such as: Starbucks, Walmart, Lowes, Sheetz, Arby's, Taco Bell and more!

### 6022 Morgantown Rd | Morgantown, PA

Available For Sale/Lease

± 3.5 AC Retail Space Available

**LOCATION:** 6022 Morgantown Road is situated with ample frontage and visibility along Morgantown Road (4,516 VPD) and the Pennsylvania Turnpike (45,000 VPD). This location strategically sits at the entrance to the brand-new Morgantown Hollywood Casino that intends to open at the end of 2021. The Morgantown retail market has a draw that extends over 3 miles with retailers including Walmart, Lowes, Sheetz, Taco Bell, Arby's, Mavis Discount Tires, and more. 6022 Morgantown Road is located less than .25 miles from I-76 (45,000 VPD), offering quick access to major Central PA highways. With the site's convenient location to I-76, the newest Hollywood Casino and an impressive line-up of nearby retailers, this creates a great opportunity for anyone looking to purchase or lease a commercial property in the Morgantown market.