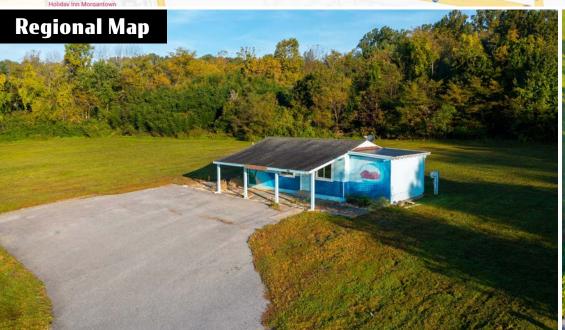

#### **Property Overview**

**6022 Morgantown Road** offers 3.43 acres of commercially zoned vacant land directly across from the newly constructed Hollywood Casino in Morgantown, PA. The property is ideally located at the entrance of the new casino and directly off the Morgantown exit from the Pennsylvania Turnpike (I-76) (45,000 VPD). 6022 Morgantown Road offers an exceptional opportunity to purchase or lease a tract of land with excellent visibility from I-76 (45,000 VPD) and Morgantown Rd (4,516 VPD) for any retailer or developer looking to be in the up-and-coming Morgantown market. 6022 Morgantown Rd not only sits across from the new Hollywood Casino, but it is also within distance to national retailers such as: Starbucks, Walmart, Lowes, Sheetz, Arby's, Taco Bell and more!

### 6022 Morgantown Rd | Morgantown, PA

Available For Sale/Lease

± 3.5 AC Retail Space Available

**LOCATION:** 6022 Morgantown Road is situated with ample frontage and visibility along Morgantown Road (4,516 VPD) and the Pennsylvania Turnpike (45,000 VPD). This location strategically sits at the entrance to the brand-new Morgantown Hollywood Casino that intends to open at the end of 2021. The Morgantown retail market has a draw that extends over 3 miles with retailers including Walmart, Lowes, Sheetz, Taco Bell, Arby's, Mavis Discount Tires, and more. 6022 Morgantown Road is located less than .25 miles from I-76 (45,000 VPD), offering quick access to major Central PA highways. With the site's convenient location to I-76, the newest Hollywood Casino and an impressive line-up of nearby retailers, this creates a great opportunity for anyone looking to purchase or lease a commercial property in the Morgantown market.