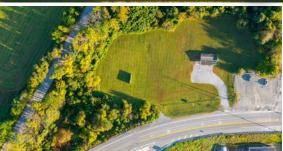

#### **Property Overview**

**6022 Morgantown Road** offers 3.43 acres of commercially zoned vacant land directly across from the newly constructed Hollywood Casino in Morgantown, PA. The property is ideally located at the entrance of the new casino and directly off the Morgantown exit from the Pennsylvania Turnpike (I-76) (45,000 VPD). 6022 Morgantown Road offers an exceptional opportunity to purchase or lease a tract of land with excellent visibility from I-76 (45,000 VPD) and Morgantown Rd (4,516 VPD) for any retailer or developer looking to be in the up-and-coming Morgantown market. 6022 Morgantown Rd not only sits across from the new Hollywood Casino, but it is also within distance to national retailers such as: Starbucks, Walmart, Lowes, Sheetz, Arby's, Taco Bell and more!

### 6022 Morgantown Rd | Morgantown, PA

Available For Sale/Lease

± 3.5 AC Retail Space Available

**LOCATION:** 6022 Morgantown Road is situated with ample frontage and visibility along Morgantown Road (4,516 VPD) and the Pennsylvania Turnpike (45,000 VPD). This location strategically sits at the entrance to the brand-new Morgantown Hollywood Casino that intends to open at the end of 2021. The Morgantown retail market has a draw that extends over 3 miles with retailers including Walmart, Lowes, Sheetz, Taco Bell, Arby's, Mavis Discount Tires, and more. 6022 Morgantown Road is located less than .25 miles from I-76 (45,000 VPD), offering quick access to major Central PA highways. With the site's convenient location to I-76, the newest Hollywood Casino and an impressive line-up of nearby retailers, this creates a great opportunity for anyone looking to purchase or lease a commercial property in the Morgantown market.