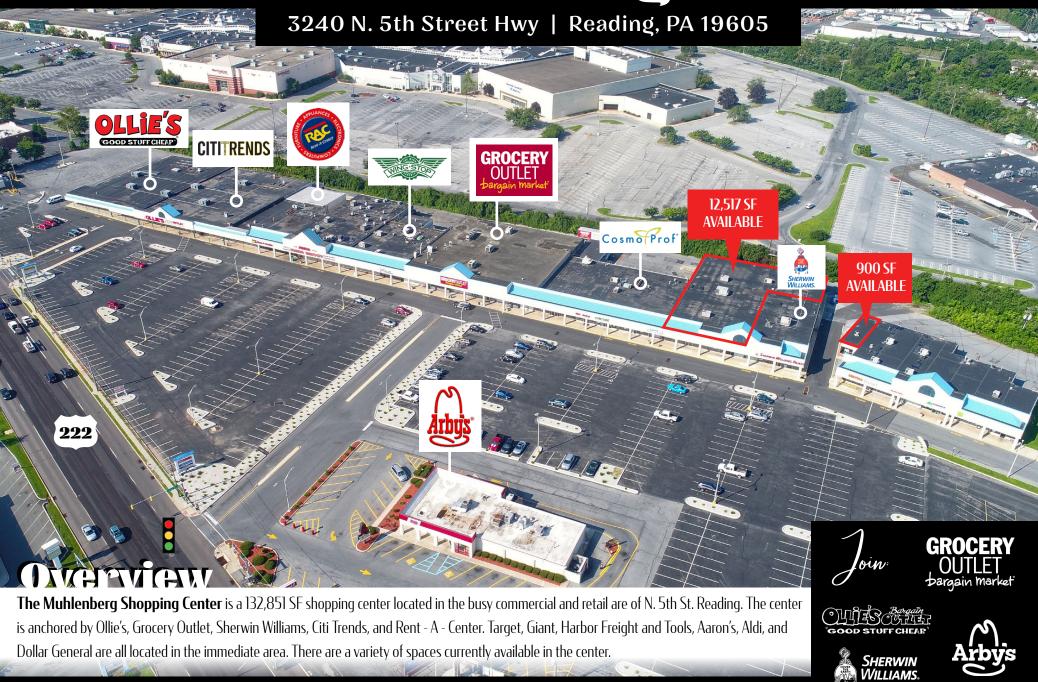

# ±900-12,517 SF Muhlenberg SC

# Muhlenberg SC 3240 N. 5th Street Hwy | Reading, PA 19605

# Available For Lease

# **Muhlenberg SC**

3240 N. 5th Street Hwy | Reading, PA 19605

Available For Lease

| SITE PLAN |                               |          |  |
|-----------|-------------------------------|----------|--|
| SUITE     | TENANT                        | SF       |  |
| 3240      | OLLIE'S BARGAIN OUTLET        | 32,000   |  |
| 3248      | CITI TRENDS                   | 10,210   |  |
| 3250      | RENT-A-CENTER                 | 3,750    |  |
| 3252      | JUMBO CHINA BUFFET            | 11,250   |  |
| 3254      | JUMBO CHINA BUFFET            | 2,519    |  |
| 3256      | JUMBO CHINA BUFFET            | 3,000    |  |
| 3258      | WING STOP                     | 3,000    |  |
| 3260      | GROCERY OUTLET BARGAIN MARKET | 20,000   |  |
| 3262      | VILLA                         | 6,450    |  |
| 3264      | SPA NAILS                     | 1,706    |  |
| 3268      | CRICKET WIRELESS              | 1,950    |  |
| 3270      | COSMOPROF                     | 3,000    |  |
| 3272      | EXOTIC FISH & PETS            | 1,400    |  |
| 3274      | AVAILABLE                     | 12,517   |  |
| 3276      | PEOPLE READY STAFFING         | 2,642    |  |
| 3280      | SHERWIN WILLIAMS              | 4,680    |  |
| 3300      | AVAILABLE                     | 900      |  |
| 3302      | DENTAL DREAMS                 | 6,500    |  |
| 3312      | ACCEPTANCE INSURANCE          | 2,000    |  |
| 3314      | H&R BLOCK                     | 2,000    |  |
| 3216      | HERBALIFE                     | 1,200    |  |
| 102       | ARBY'S                        | PAD SITE |  |