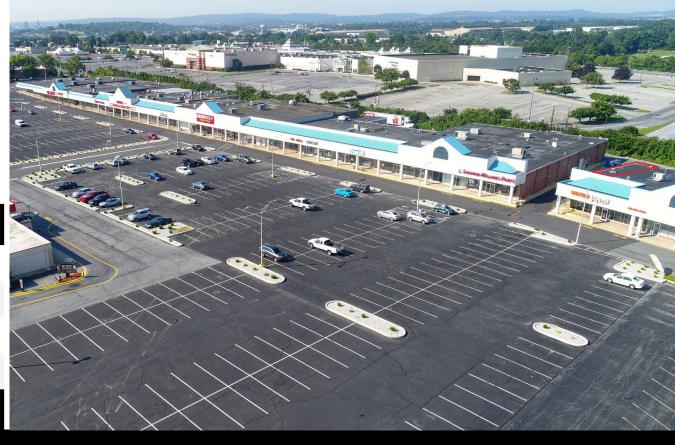

### Location

Located on the busy N. 5th St. commercial area about 5 minutes from downtown Reading. Center services Muhlenberg area and areas north of the city. Approximately 22,000 cars drive by every day on N. 5th St. Center as great visibility and access to a traffic signal.

Muhlenberg is a growing area of North Reading about 5 minutes from downtown Reading. There are approximately 112,000 people within 3 miles of the shopping center. Located in the busy commercial and retail area of N. 5th St.