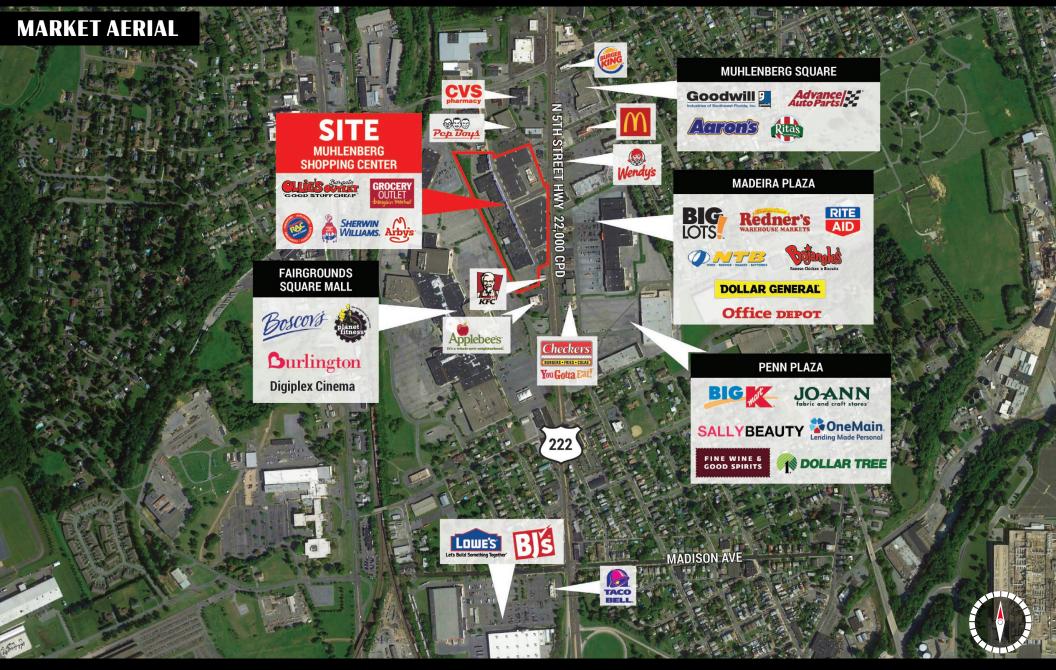

### Location

Located on the busy N. 5th St. commercial area about 5 minutes from downtown Reading. Center services Muhlenberg area and areas north of the city. Approximately 22,000 cars drive by every day on N. 5th St. Center as great visibility and access to a traffic signal.

Muhlenberg is a growing area of North Reading about 5 minutes from downtown Reading. There are approximately 112,000 people within 3 miles of the shopping center. Located in the busy commercial and retail area of N. 5th St.

TRAFFIC COUNTS: US 222 - ±25,000 VPD