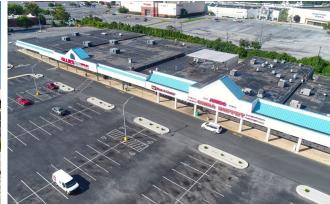

# **Muhlenberg SC**

3240 N. 5th Street Hwy | Reading, PA 19605

Available For Lease

| SITE PLAN |                               |          |  |
|-----------|-------------------------------|----------|--|
| SUITE     | TENANT                        | SF       |  |
| 3240      | OLLIE'S BARGAIN OUTLET        | 32,000   |  |
| 3248      | CITI TRENDS                   | 10,210   |  |
| 3250      | RENT-A-CENTER                 | 3,750    |  |
| 3252      | JUMBO CHINA BUFFET            | 11,250   |  |
| 3254      | JUMBO CHINA BUFFET            | 2,519    |  |
| 3256      | JUMBO CHINA BUFFET            | 3,000    |  |
| 3258      | WING STOP                     | 3,000    |  |
| 3260      | GROCERY OUTLET BARGAIN MARKET | 20,000   |  |
| 3262      | VILLA                         | 6,450    |  |
| 3264      | SPA NAILS                     | 1,706    |  |
| 3268      | CRICKET WIRELESS              | 1,950    |  |
| 3270      | COSMOPROF                     | 3,000    |  |
| 3272      | EXOTIC FISH & PETS            | 1,400    |  |
| 3274      | AVAILABLE                     | 12,517   |  |
| 3276      | PEOPLE READY STAFFING         | 2,642    |  |
| 3280      | SHERWIN WILLIAMS              | 4,680    |  |
| 3300      | AVAILABLE                     | 900      |  |
| 3302      | DENTAL DREAMS                 | 6,500    |  |
| 3312      | ACCEPTANCE INSURANCE          | 2,000    |  |
| 3314      | H&R BLOCK                     | 2,000    |  |
| 3216      | HERBALIFE                     | 1,200    |  |
| 102       | ARBY'S                        | PAD SITE |  |