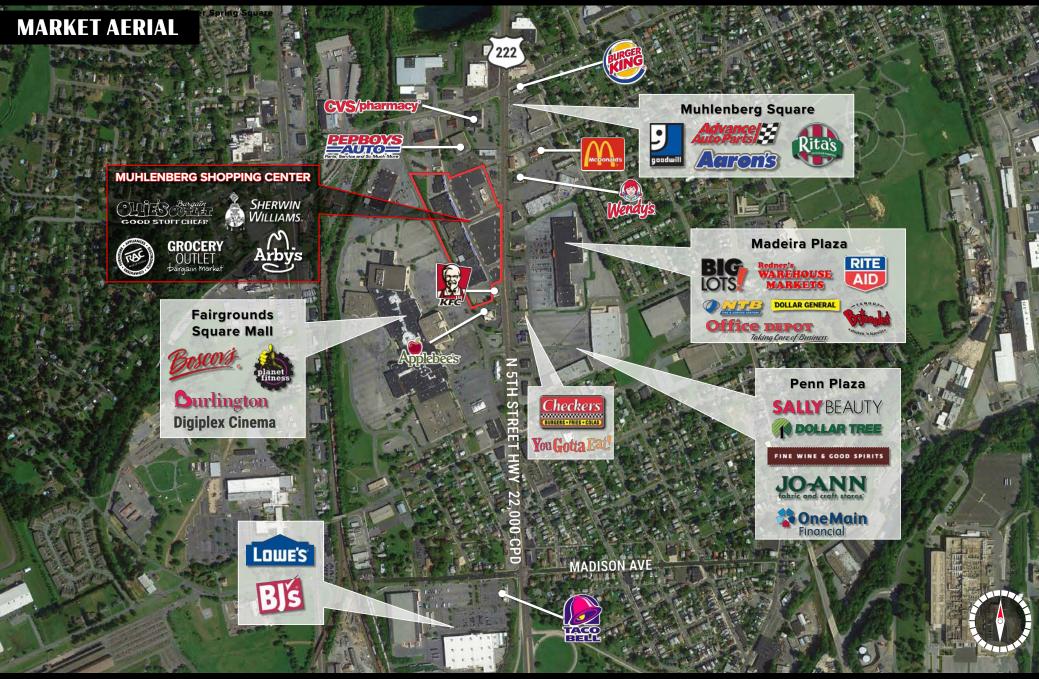

#### Location

Located on the busy N. 5th St. commercial area about 5 minutes from downtown Reading. Center services Muhlenberg area and areas north of the city. Approximately 22,000 cars drive by every day on N. 5th St. Center as great visibility and access to a traffic signal.

#### Trade Area

Muhlenberg is a growing area of North Reading about 5 minutes from downtown Reading. There are approximately 112,000 people within 3 miles of the shopping center. Located in the busy commercial and retail area of N. 5th St.

#### TRAFFIC COUNTS: US 722 - ±25,000 VPD

Blake Gross | Travis Riley 717.843.5555 www.bennettwilliams.com York Office: 3528 Concord Rd. York, PA 17402 Exton Office: 1 East Uwchlan Avenue, Suite 409, Exton, PA 19341 Lancaster Office: 150 Farmington Lane, Suite 201, Lancaster, PA 17601 New Jersey Office: 236 E. Route 38, Suite 130, Moore<u>stown, NJ 08057</u>