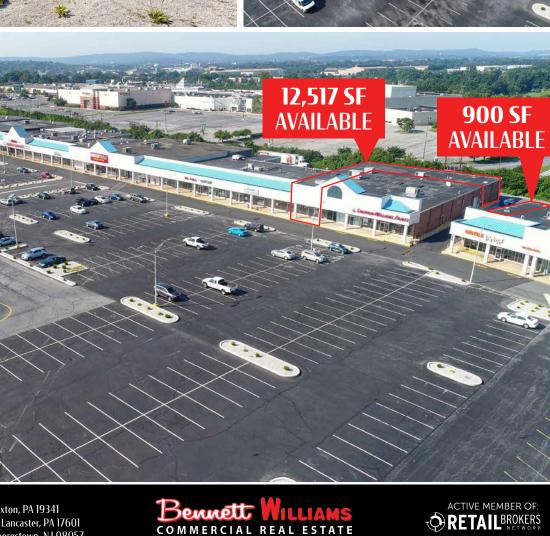

### ±900-12,517 SF Muhlenberg SC

3240 N. 5th Street Hwy | Reading, PA 19605

GROCERY

# 222 Arbys Dreeview

**The Muhlenberg Shopping Center** is a 132,851 SF shopping center located in the busy commercial and retail are of N. 5th St. Reading. The center is anchored by Ollie's, Grocery Outlet, Sherwin Williams, Villa, and Dental Dreams. Target, Giant, Harbor Freight and Tools, Aaron's, Aldi, and Dollar General are all located in the immediate area. There are a variety of spaces currently available in the center.

## Muhlenberg SC3240 N. 5th Street Hwy | Reading, PA 19605

| SITE  | PLAN                          |          |
|-------|-------------------------------|----------|
| SUITE | TENANT                        | SF       |
| 3240  | OLLIE'S BARGAIN OUTLET        | 32,000   |
| 3248  | CITI TRENDS                   | 10,210   |
| 3250  | RENT-A-CENTER                 | 3,750    |
| 3252  | JUMBO CHINA BUFFET            | 11,250   |
| 3254  | JUMBO CHINA BUFFET            | 2,519    |
| 3256  | JUMBO CHINA BUFFET            | 3,000    |
| 3258  | WING STOP                     | 3,000    |
| 3260  | GROCERY OUTLET BARGAIN MARKET | 20,000   |
| 3262  | VILLA                         | 6,450    |
| 3264  | SPA NAILS                     | 1,706    |
| 3268  | CRICKET WIRELESS              | 1,950    |
| 3270  | COSMOPROF                     | 3,000    |
| 3272  | EXOTIC FISH & PETS            | 1,400    |
| 3274  | AVAILABLE                     | 12,517   |
| 3276  | PEOPLE READY STAFFING         | 2,642    |
| 3280  | SHERWIN WILLIAMS              | 4,680    |
| 3300  | AVAILABLE                     | 900      |
| 3302  | DENTAL DREAMS                 | 6,500    |
| 3312  | ACCEPTANCE INSURANCE          | 2,000    |
| 3314  | H&R BLOCK                     | 2,000    |
| 3216  | HERBALIFE                     | 1,200    |
| 102   | ARBY'S                        | PAD SITE |