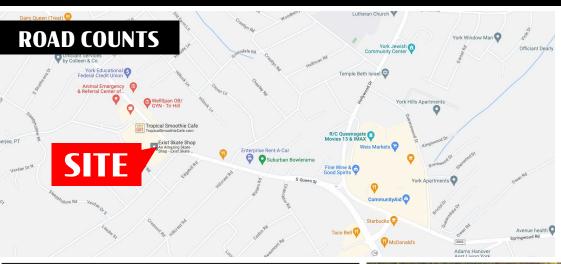

| DEMOGRAPHICS     | 1 MILE   | 3 MILE   | 5 MILE   |
|------------------|----------|----------|----------|
| TOTAL POPULATION | 6,990    | 73,788   | 152,331  |
| TOTAL EMPLOYEES  | 5,312    | 40,371   | 78,417   |
| AVERAGE HHI      | \$88,931 | \$80,244 | \$77,503 |
| TOTAL HOUSEHOLDS | 3,031    | 28,436   | 59,268   |

TRAFFIC COUNTS: **S Queen St** ± 26,000 VPD | 1-83 ± 60,000 VPD























## About Bennett Williams



Since its founding in 1956, Bennett Williams Commercial, Inc. has offered full Commercial Real Estate services to the Central Pennsylvania region and beyond. We have served thousands of commercial, industrial and retail clients as we have grown in size and reputation. With our team of both experienced and knowledgeable executives as well as young and en