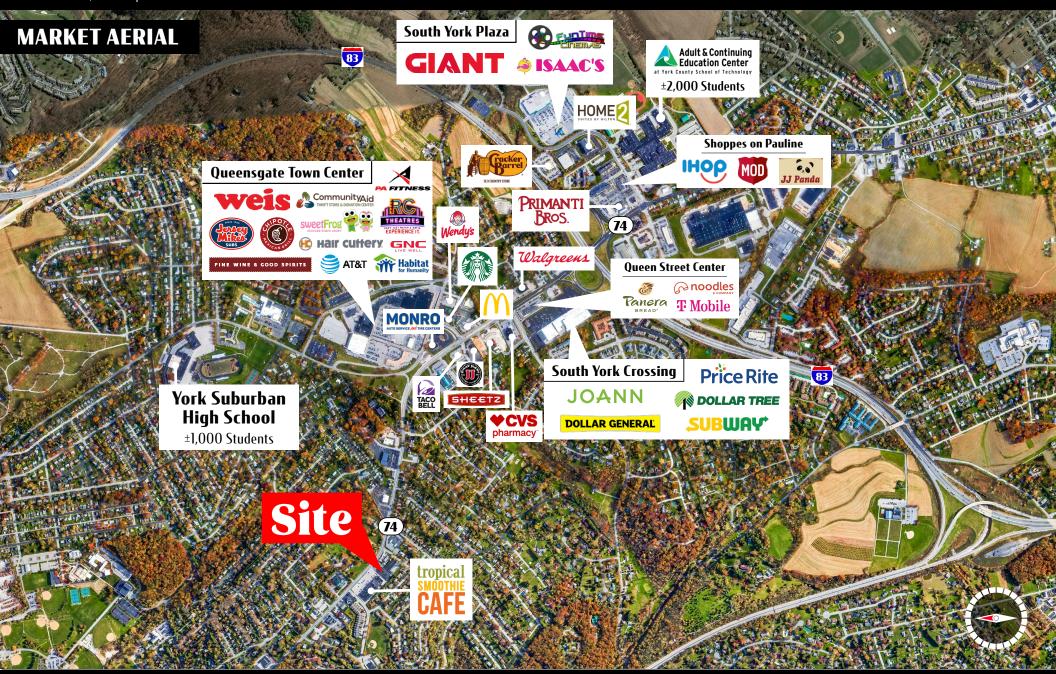

| DEMOGRAPHICS     | 1 MILE   | 3 MILE   | 5 MILE   |
|------------------|----------|----------|----------|
| TOTAL POPULATION | 6,990    | 73,788   | 152,331  |
| TOTAL EMPLOYEES  | 5,312    | 40,371   | 78,417   |
| AVERAGE HHI      | \$88,931 | \$80,244 | \$77,503 |
| TOTAL HOUSEHOLDS | 3,031    | 28,436   | 59,268   |

TRAFFIC COUNTS: **S Queen St** ± 26,000 VPD | 1-83 ± 60,000 VPD