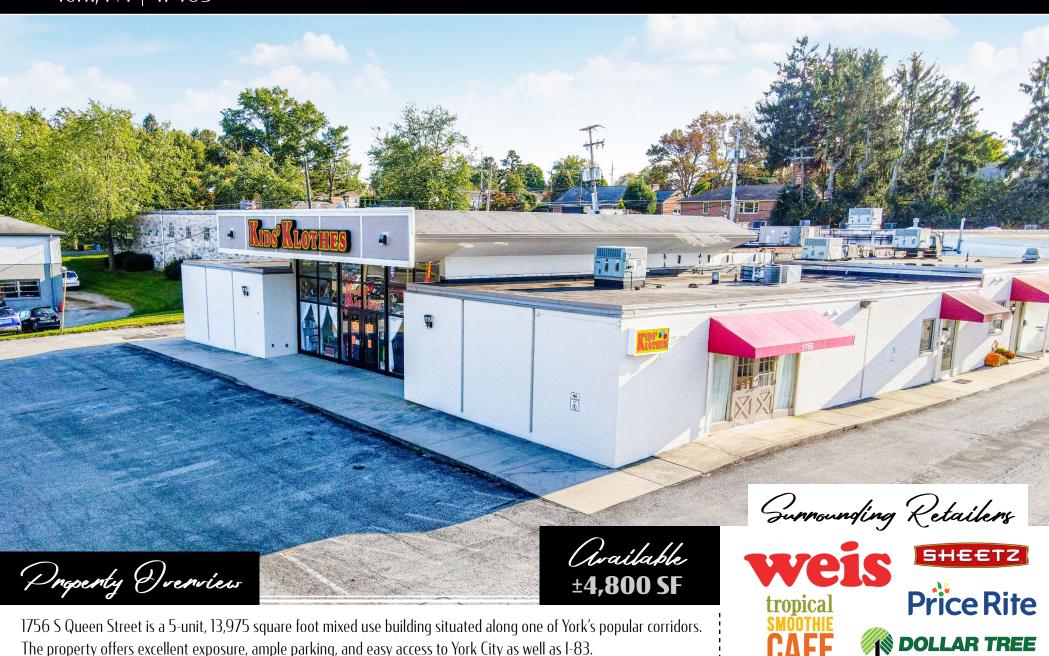

| DEMOGRAPHICS     | 1 MILE   | 3 MILE   | 5 MILE   |
|------------------|----------|----------|----------|
| TOTAL POPULATION | 6,990    | 73,788   | 152,331  |
| TOTAL EMPLOYEES  | 5,312    | 40,371   | 78,417   |
| AVERAGE HHI      | \$88,931 | \$80,244 | \$77,503 |
| TOTAL HOUSEHOLDS | 3,031    | 28,436   | 59,268   |

TRAFFIC COUNTS: **S Queen St** ± 26,000 VPD | 1-83 ± 60,000 VPD























## About Bennett Williams



Since its founding in 1956, Bennett Williams Commercial, Inc. has offered full Commercial Real Estate services to the Central Pennsylvania region and beyond. We have served thousands of commercial, industrial and retail clients as we have grown in size and reputation. With our team of both experienced and knowledgeable executives as well as youn