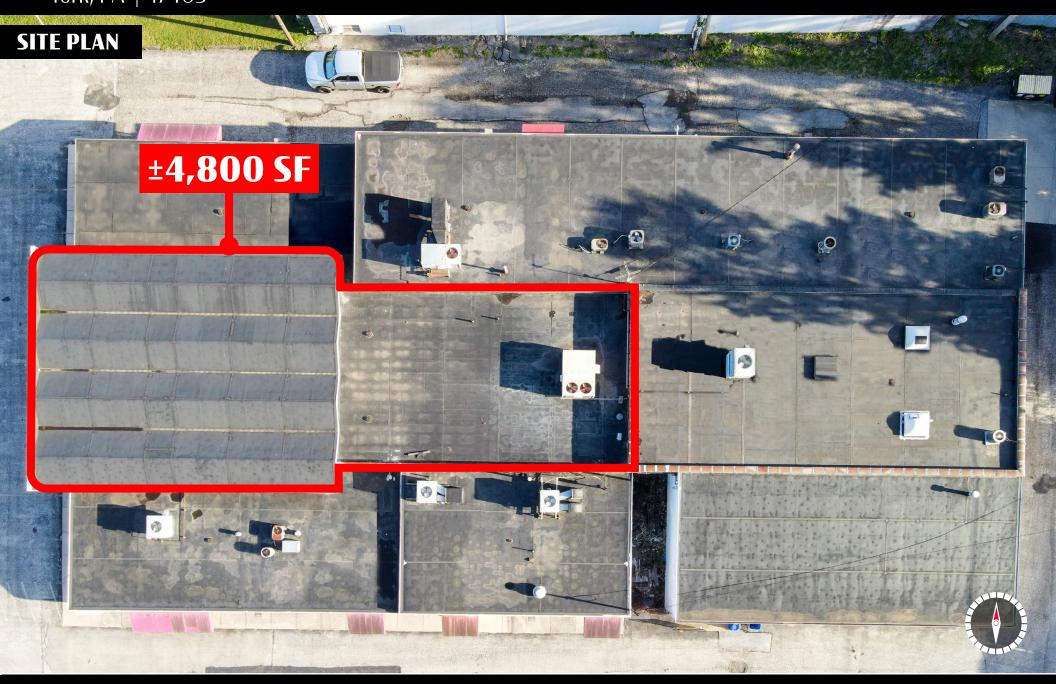

| DEMOGRAPHICS     | 1 MILE   | 3 MILE   | 5 MILE   |
|------------------|----------|----------|----------|
| TOTAL POPULATION | 6,990    | 73,788   | 152,331  |
| TOTAL EMPLOYEES  | 5,312    | 40,371   | 78,417   |
| AVERAGE HHI      | \$88,931 | \$80,244 | \$77,503 |
| TOTAL HOUSEHOLDS | 3,031    | 28,436   | 59,268   |

TRAFFIC COUNTS: **S Queen St** ± 26,000 VPD | 1-83 ± 60,000 VPD























## About Bennett Williams



Since its founding in 1956, Bennett Williams Commercial, Inc. has offered full Commercial Real Estate services to the Central Pennsylvania region and beyond. We have served thousands of commercial, industrial and retail clients as we have grown in size and reputation. With our team of both experienced and knowledgeable executives as well as young and energetic professionals, we have the team to handle any commercial real estate need.

At Bennett Williams, your investments are always in good hands. Our retail Investment sales group provides top notch investment sales services for all categories of retail investments for both buyers and sellers alike, whether institutional or local, throughout the Central Pennsylvania landscape. Whether the asset is