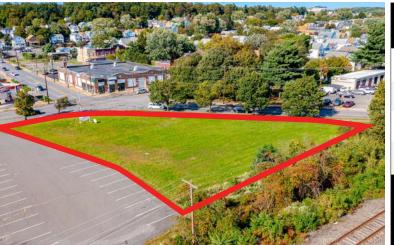

1.33 Acres of Land Available

# Location

The site is highly visible, flat and sits at signalized corner in the Downtown Wilkes-Barre market. There are two approved ingress/egress areas on Scott Street (±13,000 VPD), and one ingress area along Pennsylvania Avenue (±10,000 VPD). With Kings College and Wilkes University within a 100-yard distance of the site, the site has a population of 140,000 people within a 5-mile radius. Construction was recently completed on a \$30 Million student high-rise building for King's College at a site less than a quarter mile away. The housing density near the property is Luzerne County's most concentrated residential area. Lastly, the planned exit of 1-81 to central Wilkes Barre will feed into North Pennsylvania Ave, increasing the traffic flow to above 40,000 VPD.