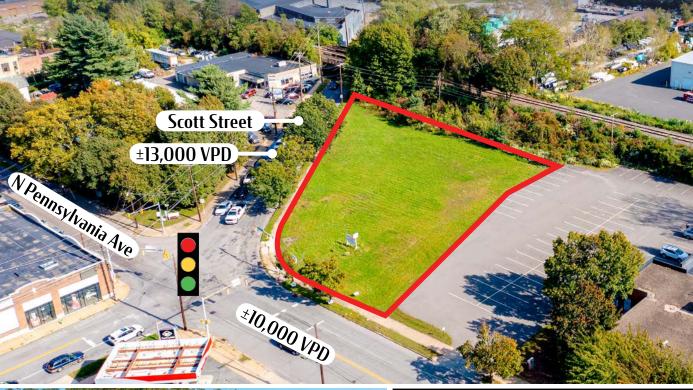

#### SE Corner of N. Pennsylvania Ave & Scott St Wilkes Barre, PA 18702 1.33 Acres of Land Available

| DEMOGRAPHICS     | 3 MILE   | 5 MILE   | 7 MILE   |
|------------------|----------|----------|----------|
| TOTAL POPULATION | 85,747   | 117,118  | 158,408  |
| TOTAL EMPLOYEES  | 49,509   | 62,037   | 74,426   |
| AVERAGE HHI      | \$58,914 | \$62,830 | \$69,427 |
| TOTAL HOUSEHOLDS | 36,740   | 50,474   | 67,529   |

TRAFFIC COUNTS: Scott St - ±13,000 VPD N Pennsylvania Ave - ±10,000 VPD Available For Cease

1.33 Acres of Land Available

# Location

The site is highly visible, flat and sits at signalized corner in the Downtown Wilkes-Barre market. There are two approved ingress/egress areas on Scott Street (±13,000 VPD), and one ingress area along Pennsylvania Avenue (±10,000 VPD). With Kings College and Wilkes University within a 100-yard distance of the site, the site has a population of 140,000 people within a 5-mile radius. Construction was recently completed on a \$30 Million student high-rise building for King's College at a site less than a quarter mile away. The housing density near the property is Luzerne County's most concentrated residential area. Lastly, the planned exit of 1-81 to central Wilkes Barre will feed into North Pennsylvania Ave, increasing the traffic flow to above 40,000 VPD.