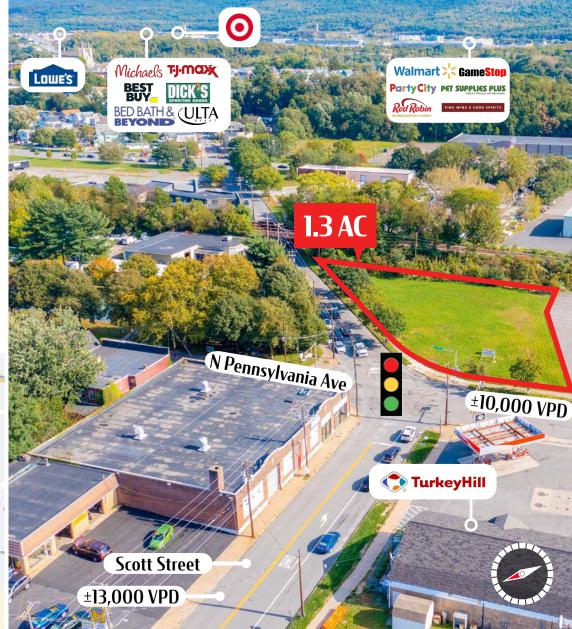

TRAFFIC COUNTS: Scott St - ±13,000 VPD N Pennsylvania Ave - ±10,000 VPD Available For Cease

## **Property Overview**

The corner of N. Pennsylvania Ave and Scott St. offers a prime leasing opportunity for a 1.33-acre lot in a Federal Opportunity Zone. Landlord is willing to consider a long term ground lease or Build-To-Suit up to 8,000 SF for a credit Tenant. The site is not only in a Federal Opportunity Zone, but it is positioned in the thriving downtown Wilkes Barre area which has seen a recent boom in residential and commercial development due to the rapid increase of professional and college student population. The site sits within walking distance of Kings College (±2,700 students) and Wilkes University (±5,200 students). Just a short drive away is Wilkes-Barre General Hospital which encompasses 412 beds and a large staff population. In addition, the corner of N. Pennsylvania Ave and Scott St. is surrounded by national and regional retailers including: the Wyoming Valley Mall, Home Depot, Walmart, Dunkin Donuts, Turkey Hill and more!

# Location

The site is highly visible, flat and sits at signalized corner in the Downtown Wilkes-Barre market. There are two approved ingress/egress areas on Scott Street (±13,000 VPD), and one ingress area along Pennsylvania Avenue (±10,000 VPD). With Kings College and Wilkes University within a 100-yard distance of the site, the site has a population of 140,000 people within a 5-mile radius. Construction was recently completed on a \$30 Million student high-rise building for King's College at a site less than a quarter mile away. The housing density near the property is Luzerne County's most concentrated residential area. Lastly, the planned exit of 1-81 to central Wilkes Barre will feed into North Pennsylvania Ave, increasing the traffic flow to above 40,000 VPD.