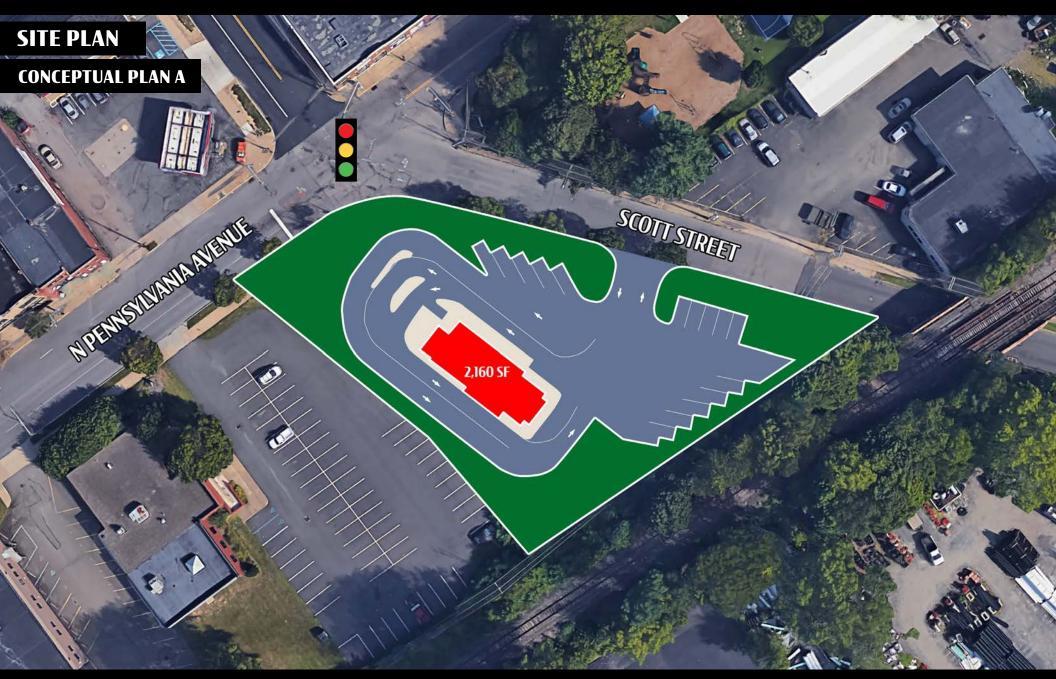

## **Property Overview**

The corner of N. Pennsylvania Ave and Scott St. offers a prime leasing opportunity for a 1.33-acre lot in a Federal Opportunity Zone. Landlord is willing to consider a long term ground lease or Build-To-Suit up to 8,000 SF for a credit Tenant. The site is not only in a Federal Opportunity Zone, but it is positioned in the thriving downtown Wilkes Barre area which has seen a recent boom in residential and commercial development due to the rapid increase of professional and college student population. The site sits within walking distance of Kings College (±2,700 students) and Wilkes University (±5,200 students). Just a short drive away is Wilkes-Barre General Hospital which encompasses 412 beds and a large staff population. In addition, the corner of N. Pennsylvania Ave and Scott St. is surrounded by national and regional retailers including: the Wyoming Valley Mall, Home Depot, Walmart, Dunkin Donuts, Turkey Hill and more!

# Location

The site is highly visible, flat and sits at signalized corner in the Downtown Wilkes-Barre market. There are two approved ingress/egress areas on Scott Street (±13,000 VPD), and one ingress area along Pennsylvania Avenue (±10,000 VPD). With Kings College and Wilkes University within a 100-yard distance of the site, the site has a population of 140,000 people within a 5-mile radius. Construction was recently completed on a \$30 Million student high-rise building for King's College at a site less than a quarter mile away. The housing density near the property is Luzerne County's most concentrated residential area. Lastly, the planned exit of 1-81 to central Wilkes Barre will feed into North Pennsylvania Ave, increasing the traffic flow to above 40,000 VPD.

#### 1.33 Acres of Land Available