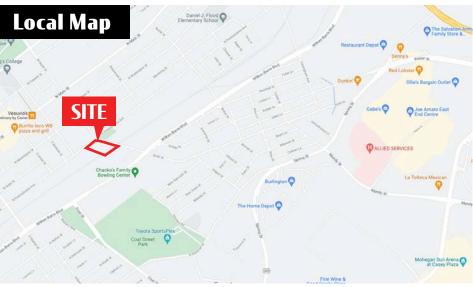

## **Property Overview**

The corner of N. Pennsylvania Ave and Scott St. offers a prime leasing opportunity for a 1.33-acre lot in a Federal Opportunity Zone. Landlord is willing to consider a long term ground lease or Build-To-Suit up to 8,000 SF for a credit Tenant. The site is not only in a Federal Opportunity Zone, but it is positioned in the thriving downtown Wilkes Barre area which has seen a recent boom in residential and commercial development due to the rapid increase of professional and college student population. The site sits within walking distance of Kings College (±2,700 students) and Wilkes University (±5,200 students). Just a short drive away is Wilkes-Barre General Hospital which encompasses 412 beds and a large staff population. In addition, the corner of N. Pennsylvania Ave and Scott St. is surrounded by national and regional retailers including: the Wyoming Valley Mall, Home Depot, Walmart, Dunkin Donuts, Turkey Hill and more!

# Location

The site is highly visible, flat and sits at signalized corner in the Downtown Wilkes-Barre market. There are two approved ingress/egress areas on Scott Street (±13,000 VPD), and one ingress area along Pennsylvania Avenue (±10,000 VPD). With Kings College and Wilkes University within a 100-yard distance of the site, the site has a population of 140,000 people within a 5-mile radius. Construction was recently completed on a \$30 Million student high-rise building for King's College at a site less than a quarter mile away. The housing density near the property is Luzerne County's most concentrated residential area. Lastly, the planned exit of 1-81 to central Wilkes Barre will feed into North Pennsylvania Ave, increasing the traffic flow to above 40,000 VPD.