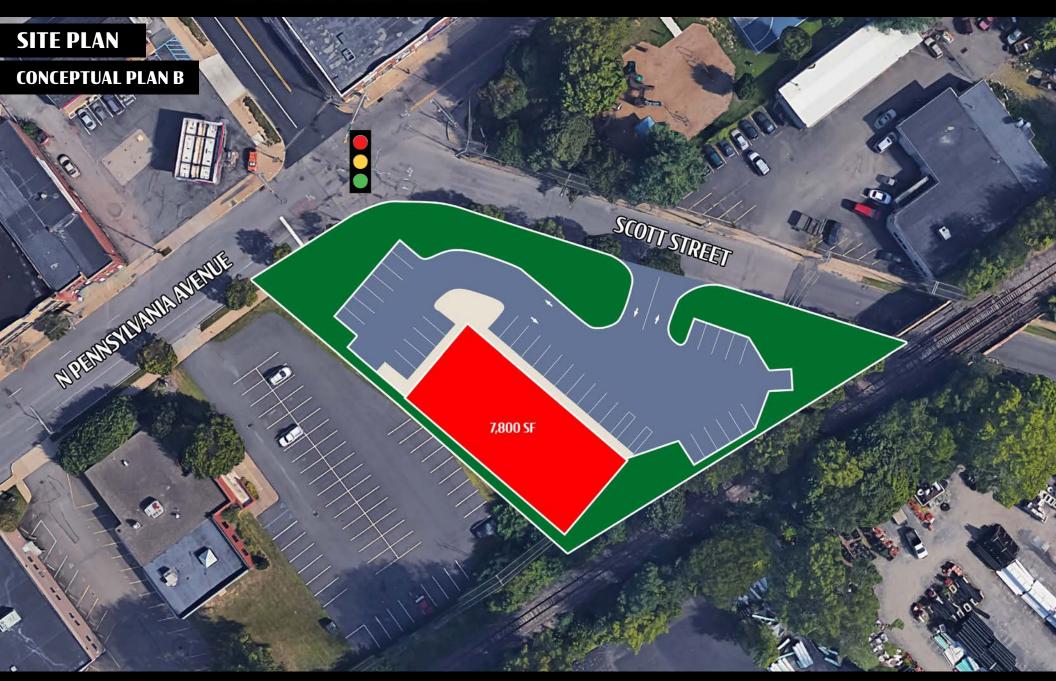

## **Property Overview**

The corner of N. Pennsylvania Ave and Scott St. offers a prime leasing opportunity for a 1.33-acre lot in a Federal Opportunity Zone. Landlord is willing to consider a long term ground lease or Build-To-Suit up to 8,000 SF for a credit Tenant. The site is not only in a Federal Opportunity Zone, but it is positioned in the thriving downtown Wilkes Barre area which has seen a recent boom in residential and commercial development due to the rapid increase of professional and college student population. The site sits within walking distance of Kings College (±2,700 students) and Wilkes University (±5,200 students). Just a short drive away is Wilkes-Barre General Hospital which encompasses 412 beds and a large staff population. In addition, the corner of N. Pennsylvania Ave and Scott St. is surrounded by national and regional retailers including: the Wyoming Valley Mall, Home Depot, Walmart, Dunkin Donuts, Turkey Hill and more!

# Location

The site is highly visible, flat and sits at signalized corner in the Downtown Wilkes-Barre market. There are two approved ingress/egress areas on Scott Street (±13,000 VPD), and one ingress area along Pennsylvania Avenue (±10,000 VPD). With Kings College and Wilkes University within a 100-yard distance of the site, the site has a population of 140,000 people within a 5-mile radius. Construction was recently completed on a \$30 Million student high-rise building for King's College at a site less than a quarter mile away. The housing density near the property is Luzerne County's most concentrated residential area. Lastly, the planned exit of 1-81 to central Wilkes Barre will feed into North Pennsylvania Ave, increasing the traffic flow to above 40,000 VPD.

#### 1.33 Acres of Land Available