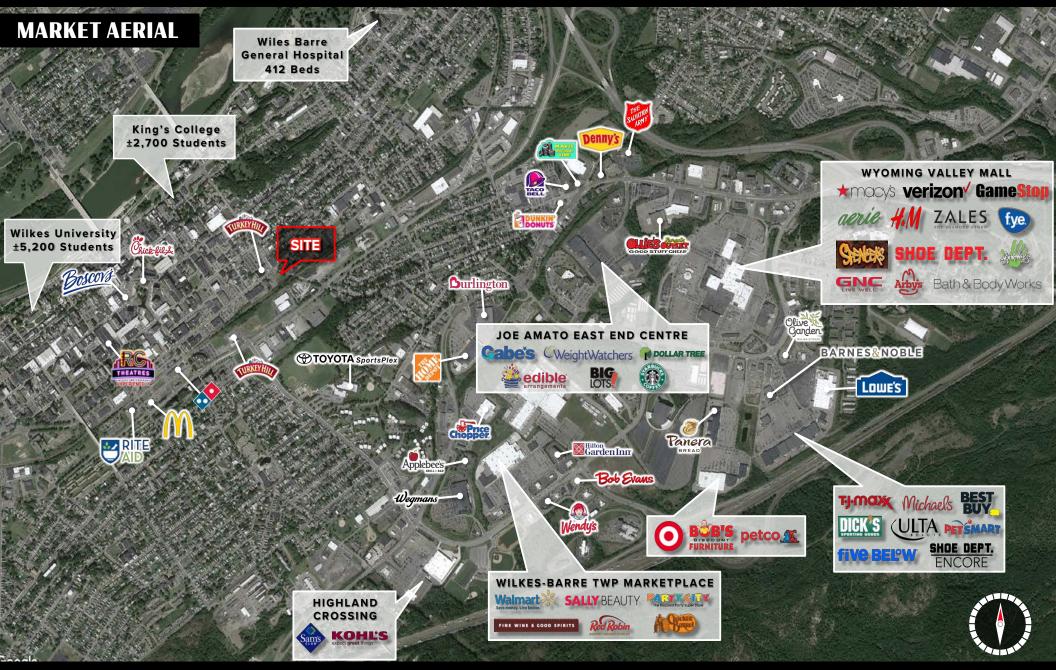

## **Property Overview**

The corner of N. Pennsylvania Ave and Scott St. offers a prime leasing opportunity for a 1.33-acre lot in a Federal Opportunity Zone. Landlord is willing to consider a long term ground lease or Build-To-Suit up to 8,000 SF for a credit Tenant. The site is not only in a Federal Opportunity Zone, but it is positioned in the thriving downtown Wilkes Barre area which has seen a recent boom in residential and commercial development due to the rapid increase of professional and college student population. The site sits within walking distance of Kings College (±2,700 students) and Wilkes University (±5,200 students). Just a short drive away is Wilkes-Barre General Hospital which encompasses 412 beds and a large staff population. In addition, the corner of N. Pennsylvania Ave and Scott St. is surrounded by national and regional retailers including: the Wyoming Valley Mall, Home Depot, Walmart, Dunkin Donuts, Turkey Hill and more!

# Location

The site is highly visible, flat and sits at signalized corner in the Downtown Wilkes-Barre market. There are two approved ingress/egress areas on Scott Street (±13,000 VPD), and one ingress area along Pennsylvania Avenue (±10,000 VPD). With Kings College and Wilkes University within a 100-yard distance of the site, the site has a population of 140,000 people within a 5-mile radius. Construction was recently completed on a \$30 Million student high-rise building for King's College at a site less than a quarter mile away. The housing density near the property is Luzerne County's most concentrated residential area. Lastly, the planned exit of 1-81 to central Wilkes Barre will feed into North Pennsylvania Ave, increasing the traffic flow to above 40,000 VPD.