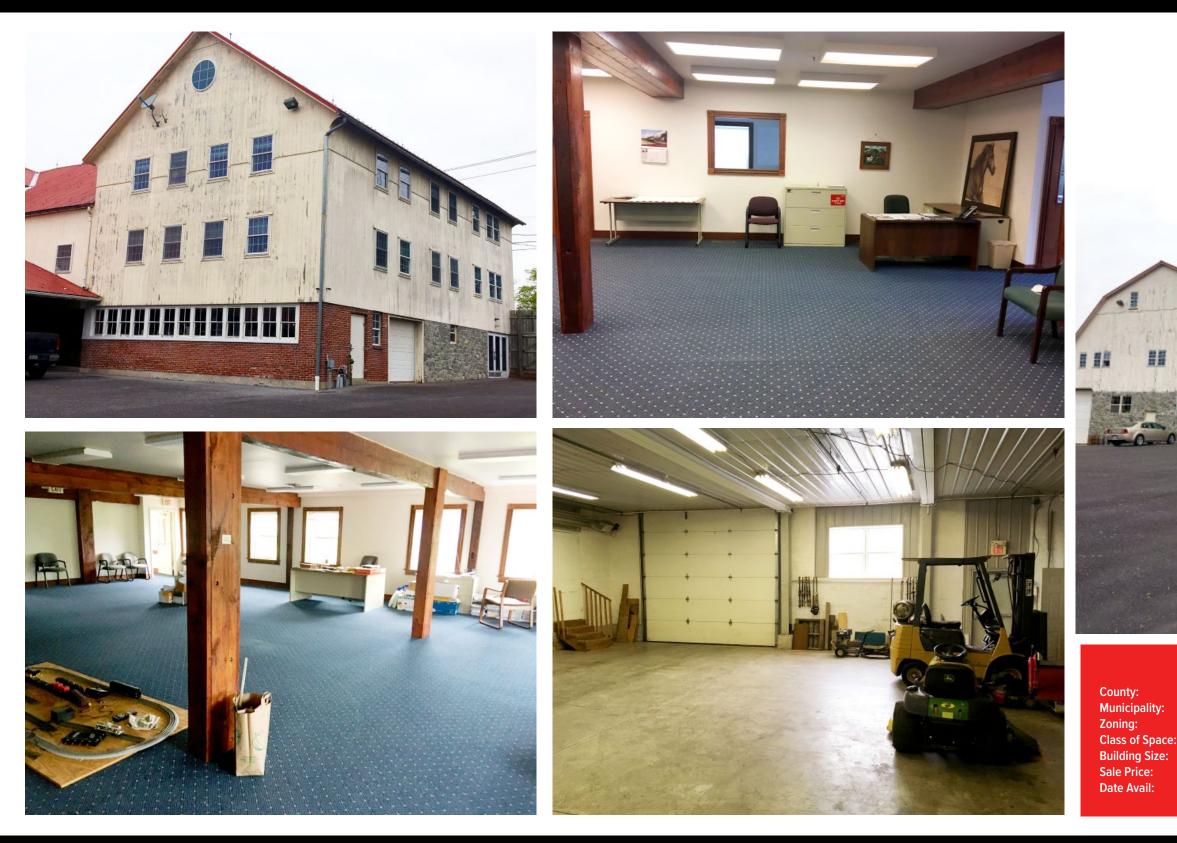

#### **PROPERTY OVERVIEW**

15,552 SF building with well-appointed offices and storage space. Shop area for vehicles. Fully remodeled and ADA-compliant. Property is situated on a four acre site adjacent to the new Penn State Health hospital and across the street from the Kellogg plant. Right off of Route 283 in East Hempfield.

#### **PROPERTY SUMMARY**

Lancaster East Hempfield Twp Enterprise Zone Class A 15,552 SF \$2,300,000 Negotiable Sale Terms:Cash to 1Property Status:ExistingProperty Use:Vacant/CTax ID #:290-915Office Type:Office Buildings:# of Buildings:2

Cash to Seller Existing Vacant/Owner/User 290-91554-0-0000 Office Building 2