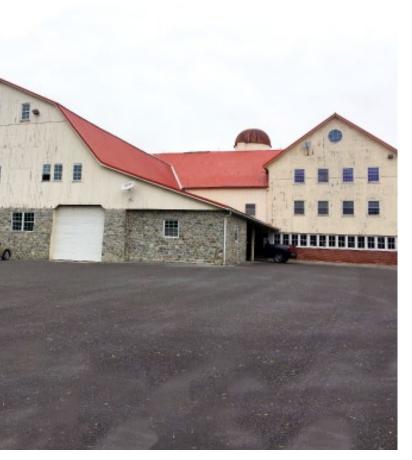

#### **PROPERTY OVERVIEW**

15,552 SF building with well-appointed offices and storage space. Shop area for vehicles. Fully remodeled and ADA-compliant. Property is situated on a four acre site adjacent to the new Penn State Health hospital and across the street from the Kellogg plant. Right off of Route 283 in East Hempfield.