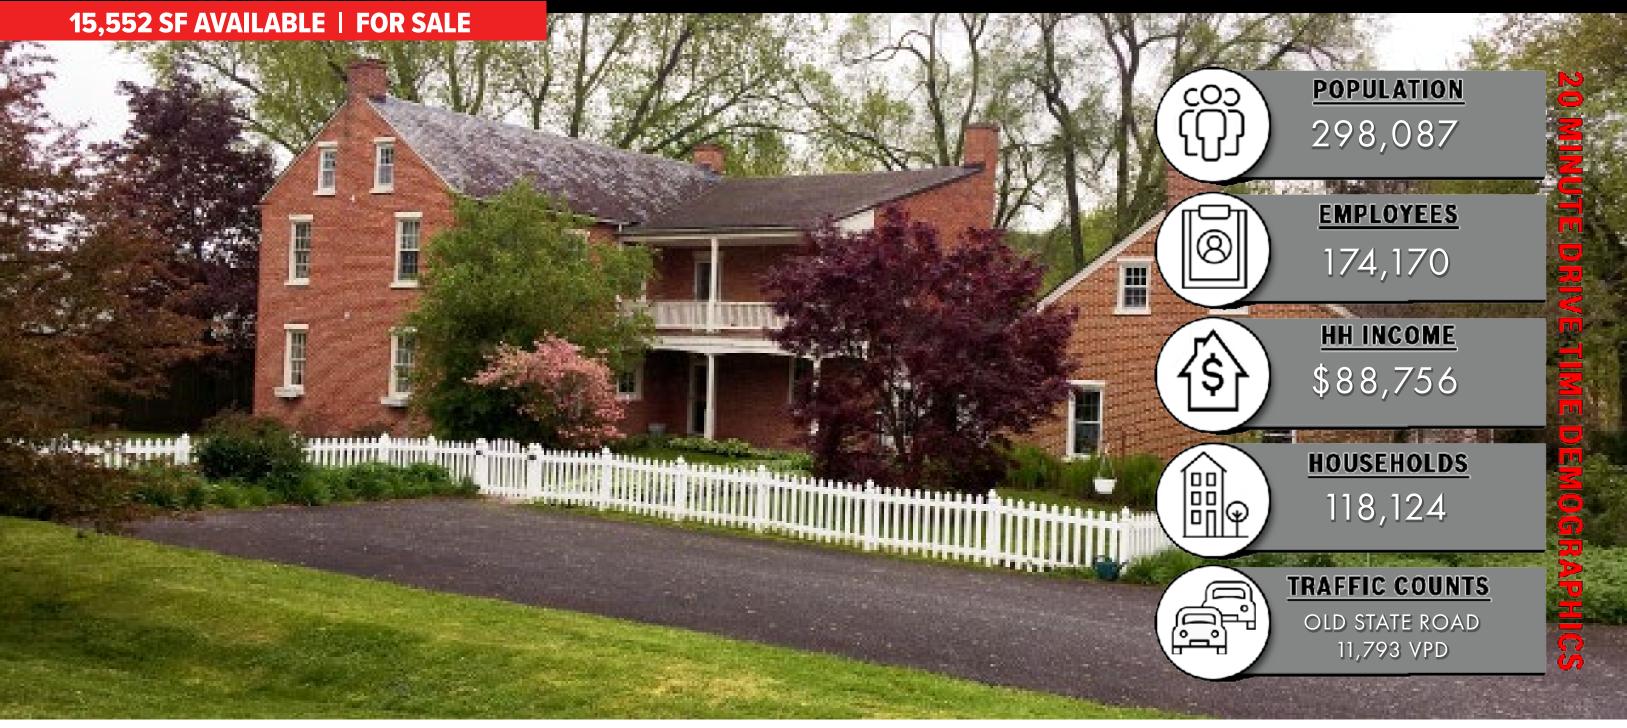

#### **PROPERTY OVERVIEW**

15,552 SF building with well-appointed offices and storage space. Shop area for vehicles. Fully remodeled and ADA-compliant. Property is situated on a four acre site adjacent to the new Penn State Health hospital and across the street from the Kellogg plant. Right off of Route 283 in East Hempfield.