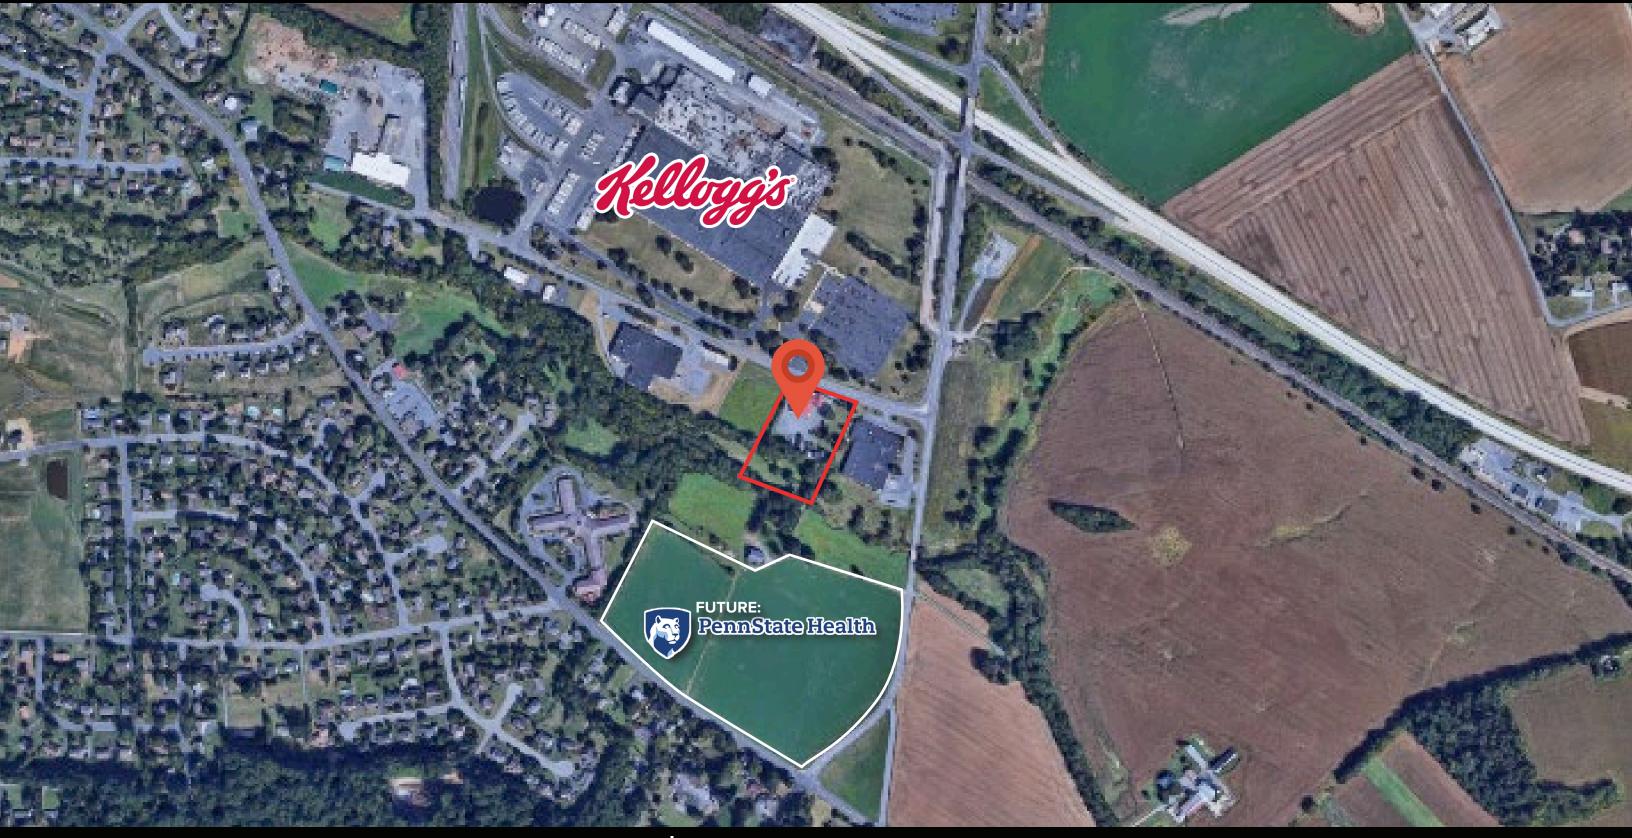

#### **PROPERTY OVERVIEW**

15,552 SF building with well-appointed offices and storage space. Shop area for vehicles. Fully remodeled and ADA-compliant. Property is situated on a four acre site adjacent to the new Penn State Health hospital and across the street from the Kellogg plant. Right off of Route 283 in East Hempfield.