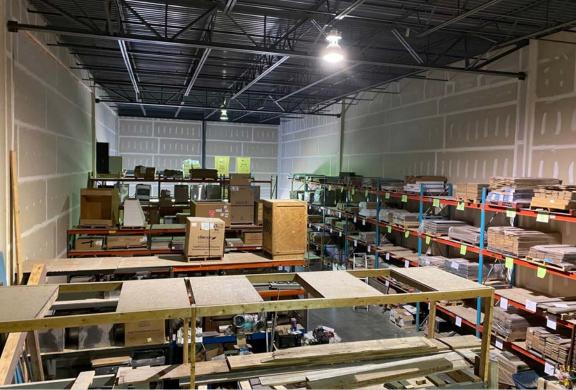

#### **PROPERTY OVERVIEW**

+/- 59,000 sf warehouse/flex space available for lease in West Hempfield Township. 8 drive-in doors and 8 docks. Building has 26' clear height. 3-phase power with 1200 amp service. Public water and sewer with 8 inch water line. Gas heat in warehouse and heat pump in office. Property is located minutes from Route 30 and Route 283

#### **ADDITIONAL FEATURES**

- +/- 59,000 sf warehouse/flex space available for lease
- 8 drive-in doors and 8 docks26' clear height
- 3-phase power with 1200 amp servicePublic water and sewer
- Gas heat in warehouse and heat pump in office
- Property is located minutes from Route30 and Route 283