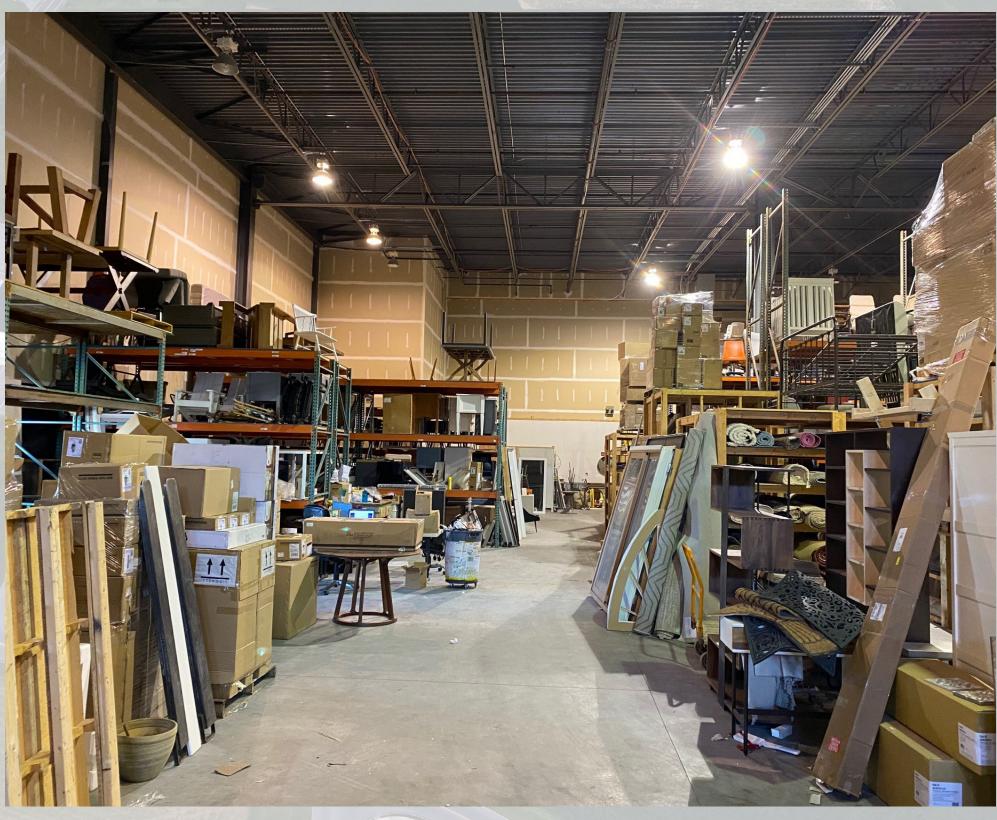

#### **PROPERTY OVERVIEW**

+/- 59,000 sf warehouse/flex space available for lease in West Hempfield Township. 8 drive-in doors and 8 docks. Building has 26' clear height. 3-phase power with 1200 amp service. Public water and sewer with 8 inch water line. Gas heat in warehouse and heat pump in office. Property is located minutes from Route 30 and Route 283

#### **ADDITIONAL FEATURES**

- +/- 59,000 sf warehouse/flex space available for lease
- 8 drive-in doors and 8 docks26' clear height
- 3-phase power with 1200 amp servicePublic water and sewer
- Gas heat in warehouse and heat pump in office
- Property is located minutes from Route30 and Route 283