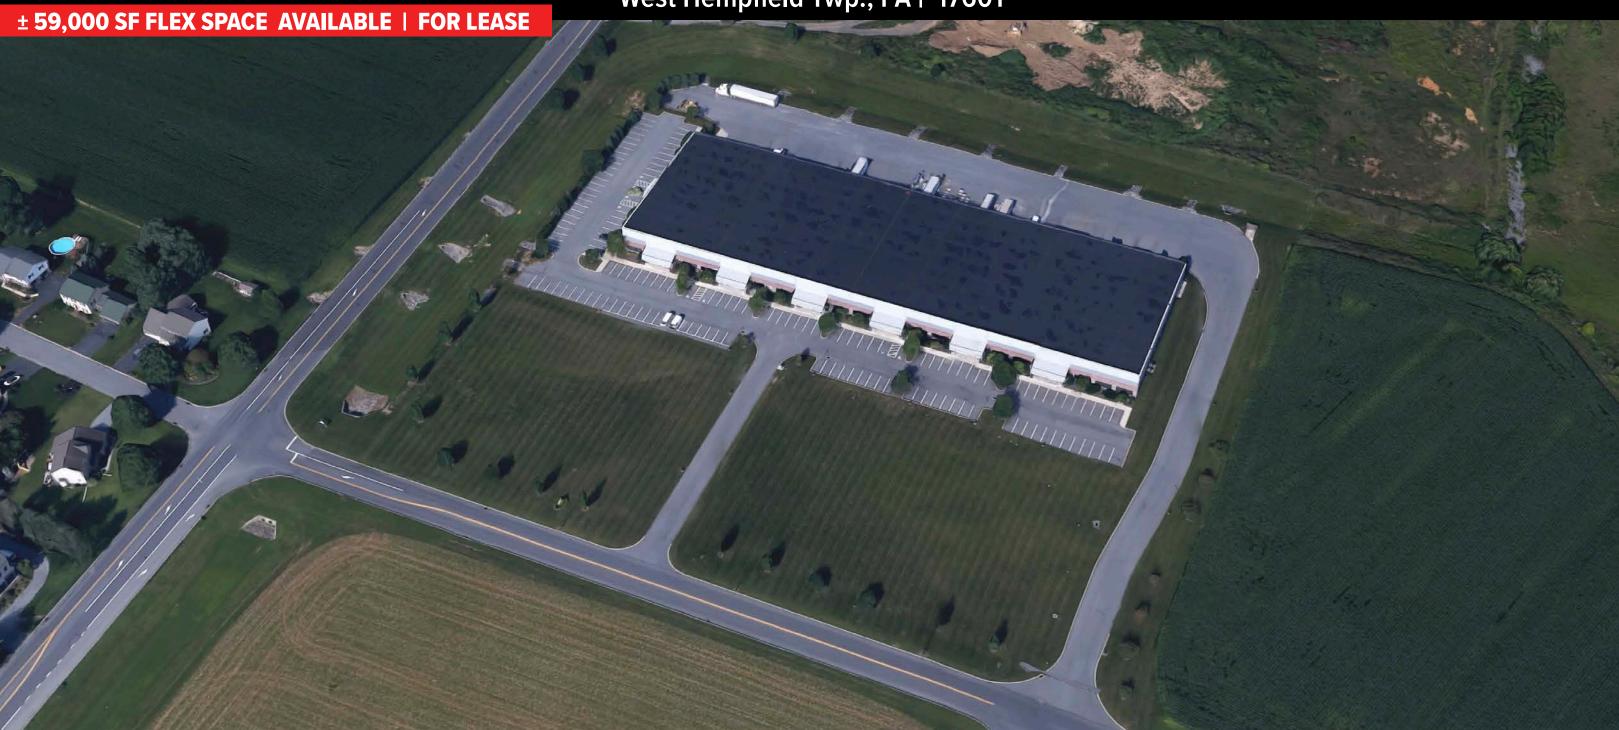

#### **PROPERTY OVERVIEW**

+/- 59,000 sf warehouse/flex space available for lease in West Hempfield Township. 8 drive-in doors and 8 docks. Building has 26' clear height. 3-phase power with 1200 amp service. Public water and sewer with 8 inch water line. Gas heat in warehouse and heat pump in office. Property is located minutes from Route 30 and Route 283

#### **ADDITIONAL FEATURES**

- +/- 59,000 sf warehouse/flex space available for lease
- 8 drive-in doors and 8 docks26' clear height
- 3-phase power with 1200 amp servicePublic water and sewer
- Gas heat in warehouse and heat pump in office
- Property is located minutes from Route30 and Route 283