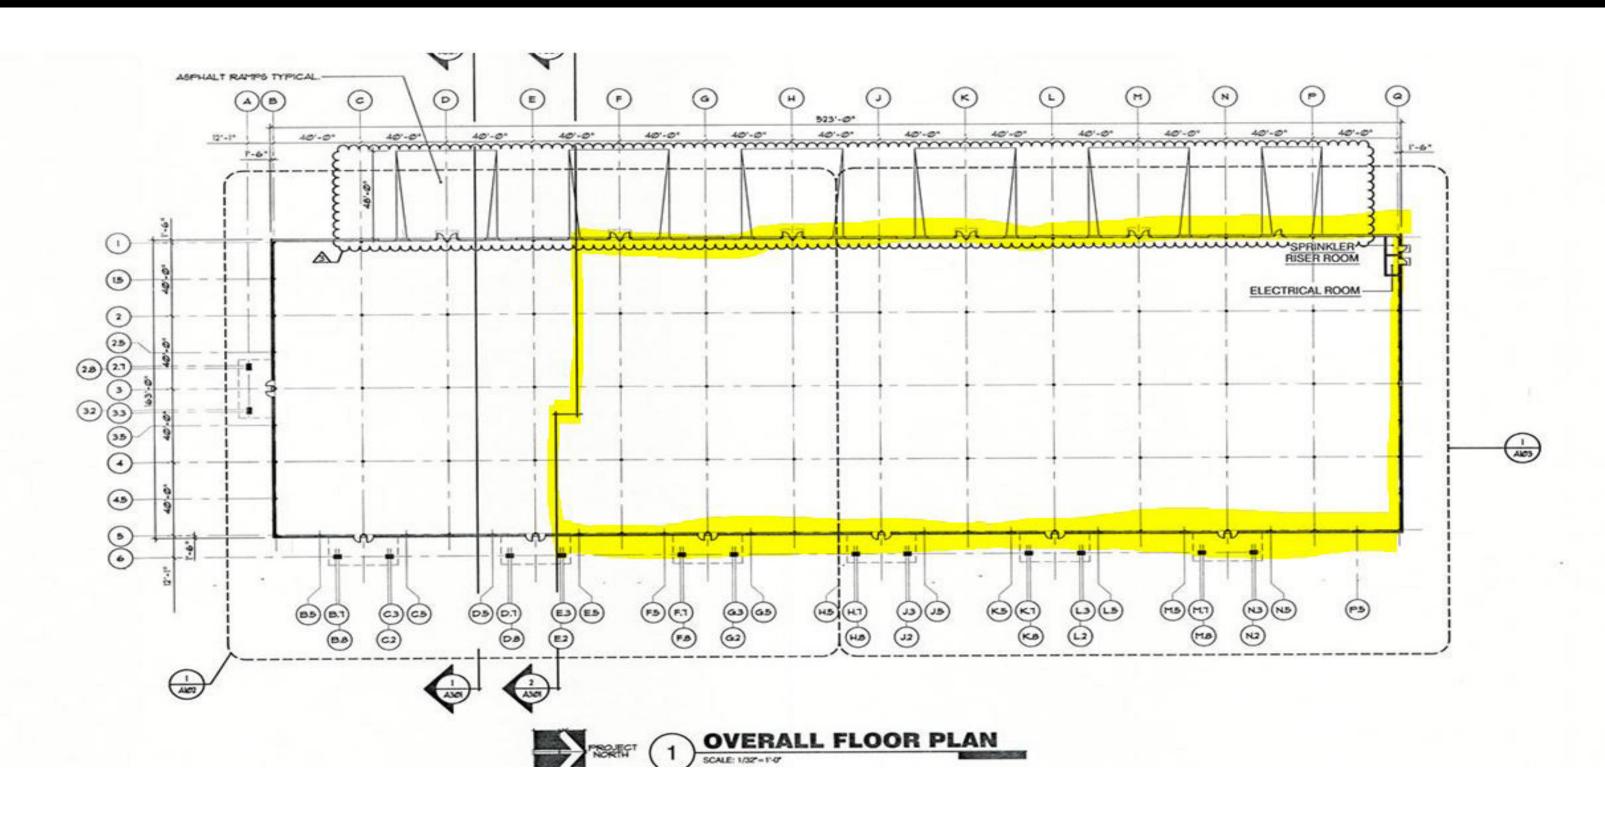

#### **PROPERTY OVERVIEW**

+/- 59,000 sf warehouse/flex space available for lease in West Hempfield Township. 8 drive-in doors and 8 docks. Building has 26' clear height. 3-phase power with 1200 amp service. Public water and sewer with 8 inch water line. Gas heat in warehouse and heat pump in office. Property is located minutes from Route 30 and Route 283

#### **ADDITIONAL FEATURES**

- +/- 59,000 sf warehouse/flex space available for lease
- 8 drive-in doors and 8 docks26' clear height
- 3-phase power with 1200 amp servicePublic water and sewer
- Gas heat in warehouse and heat pump in office
- Property is located minutes from Route30 and Route 283