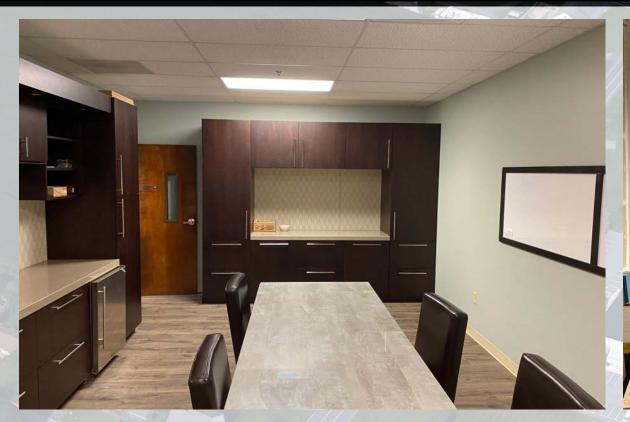

#### **PROPERTY OVERVIEW**

+/- 59,000 sf warehouse/flex space available for lease in West Hempfield Township. 8 drive-in doors and 8 docks. Building has 26' clear height. 3-phase power with 1200 amp service. Public water and sewer with 8 inch water line. Gas heat in warehouse and heat pump in office. Property is located minutes from Route 30 and Route 283

#### **ADDITIONAL FEATURES**

- +/- 59,000 sf warehouse/flex space available for lease
- 8 drive-in doors and 8 docks26' clear height
- 3-phase power with 1200 amp servicePublic water and sewer
- Gas heat in warehouse and heat pump in office
- Property is located minutes from Route30 and Route 283