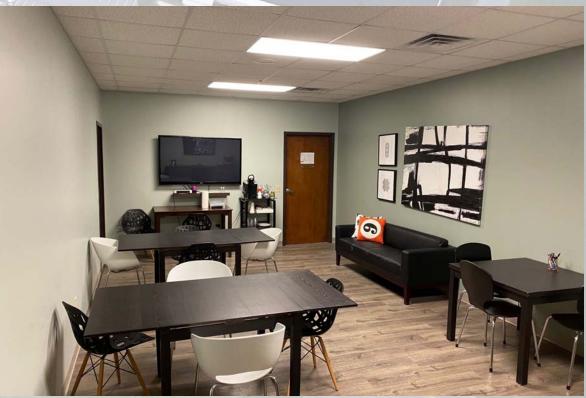

#### **PROPERTY OVERVIEW**

+/- 59,000 sf warehouse/flex space available for lease in West Hempfield Township. 8 drive-in doors and 8 docks. Building has 26' clear height. 3-phase power with 1200 amp service. Public water and sewer with 8 inch water line. Gas heat in warehouse and heat pump in office. Property is located minutes from Route 30 and Route 283

#### **ADDITIONAL FEATURES**

- +/- 59,000 sf warehouse/flex space available for lease
- 8 drive-in doors and 8 docks26' clear height
- 3-phase power with 1200 amp servicePublic water and sewer
- Gas heat in warehouse and heat pump in office
- Property is located minutes from Route30 and Route 283