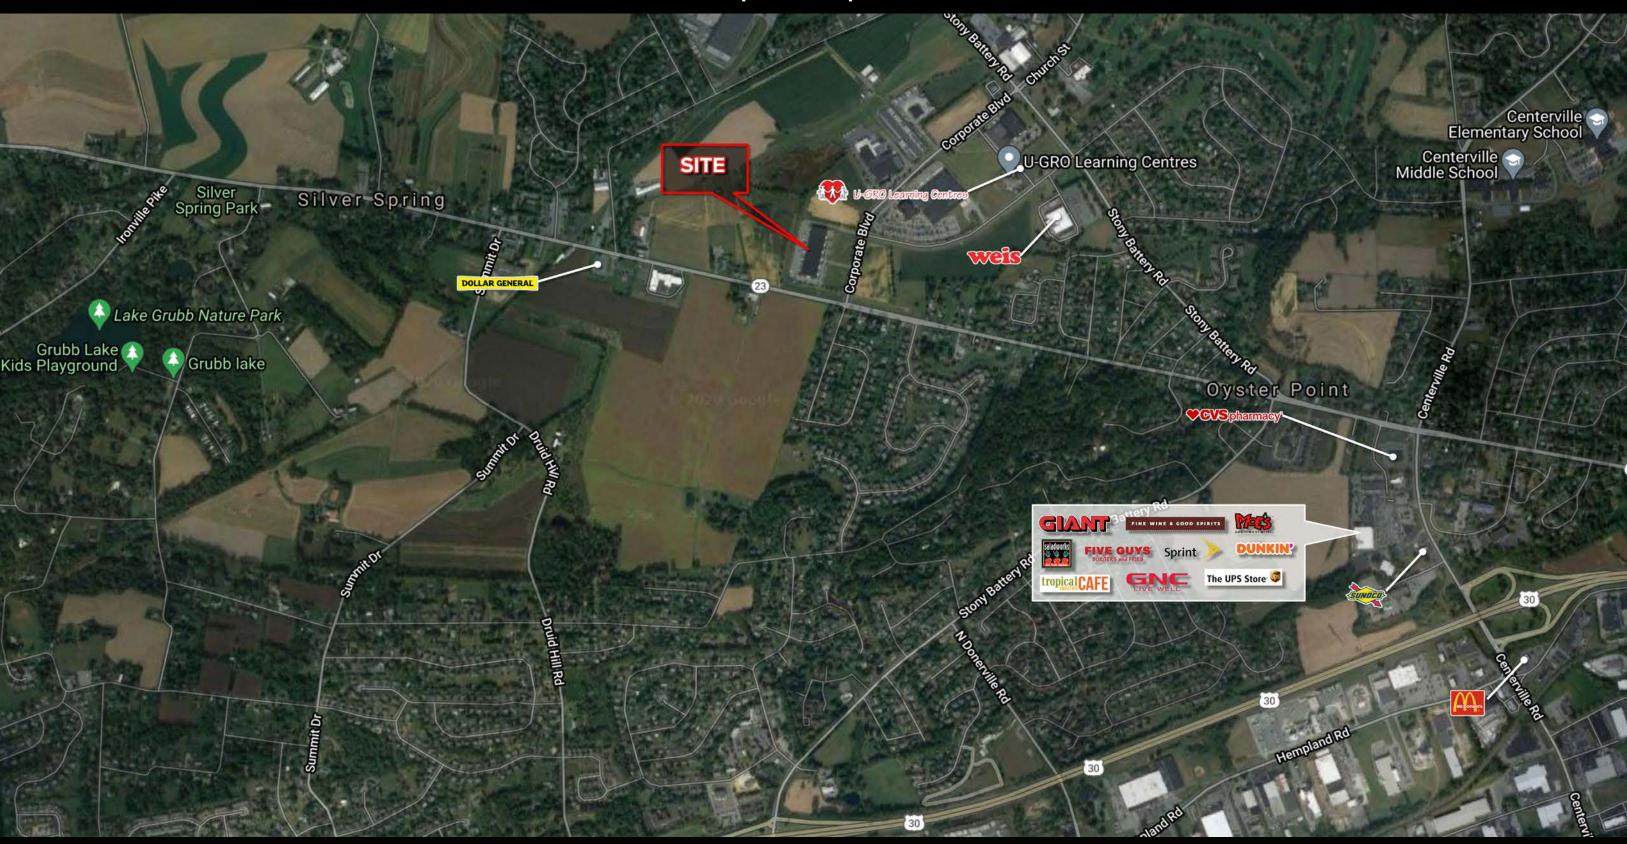

phase power with 1200 amp servicePublic water and sewer
- Gas heat in warehouse and heat pump in office
- Property is located minutes from Route30 and Route 283



York Office: 3528 Concord Rd. York, PA 17402

Exton Office: 1 East Uwchlan Avenue, Suite 409, Exton, PA 19341

Lancaster Office: 150 Farmington Lane, Suite 201, Lancaster, PA 17601

JEFF HERR | JEFFREY HERR 717-843-5555

www.bennettwilliams.com

Bennett WILLIAMS

West Hempfield Twp., PA | 17601









York Office: 3528 Concord Rd. York, PA 17402

Exton Office: 1 East Uwchlan Avenue, Suite 409, Exton, PA 19341

Lancaster Office: 150 Farmington Lane, Suite 201, Lancaster, PA 17601 www.bei

JEFF HERR | JEFFREY HERR 717-843-5555 www.bennettwilliams.com



West Hempfield Twp., PA | 17601











West Hempfield Twp., PA | 17601





York Office: 3528 Concord Rd. York, PA 17402

Exton Office: 1 East Uwchlan Avenue, Suite 409, Exton, PA 19341

Lancaster Office: 150 Farmington Lane, Suite 201, Lancaster, PA 17601

**JEFF HERR** | **JEFFREY HERR** 717-843-5555

www.bennettwilliams.com