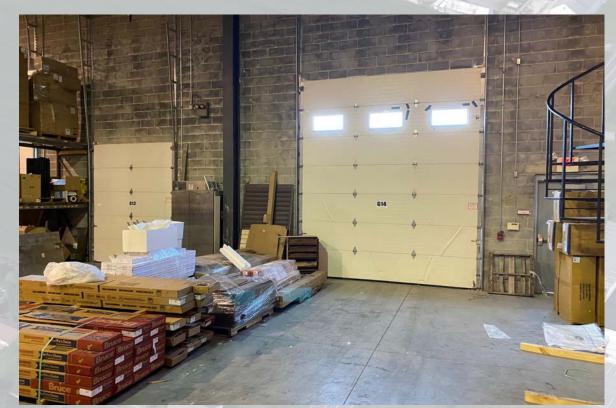

#### **PROPERTY OVERVIEW**

+/- 59,000 sf warehouse/flex space available for lease in West Hempfield Township. 8 drive-in doors and 8 docks. Building has 26' clear height. 3-phase power with 1200 amp service. Public water and sewer with 8 inch water line. Gas heat in warehouse and heat pump in office. Property is located minutes from Route 30 and Route 283

#### **ADDITIONAL FEATURES**

- +/- 59,000 sf warehouse/flex space available for lease
- 8 drive-in doors and 8 docks26' clear height
- 3-phase power with 1200 amp servicePublic water and sewer
- Gas heat in warehouse and heat pump in office
- Property is located minutes from Route30 and Route 283