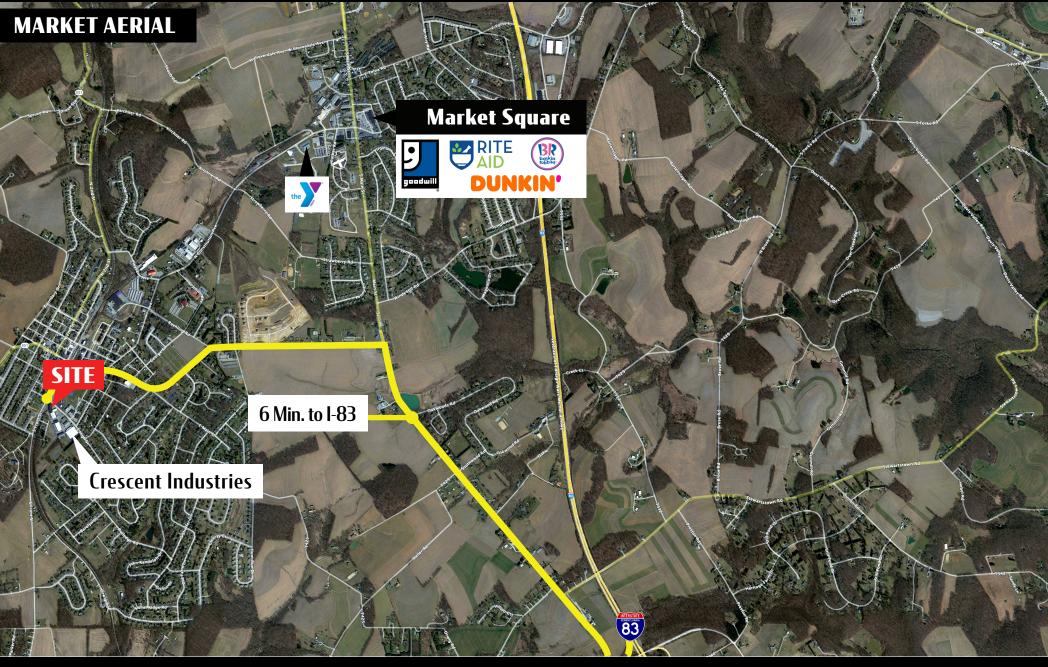

#### Location

The property is located in southern York County Pennsylvania. The site is approximately 3.5 miles from Interstate 83. Traveling I-83 it is 30 miles to Baltimore, MD and 40 miles to Harrisburg, PA. The employment market is supported by New Freedom as well as neighboring towns; Shrewsbury, Stewartstown, and Jacobus.