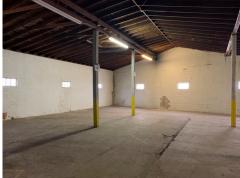

## **Property Overview**

The New Freedom Business Park has a variety of buildings that were originally part of a canning operation. The NFBP is now a mixed use of commercial and industrial uses. There is currently 17,596 SF of warehouse/manufacturing available for lease, known as Bldg #10. The space has 10' - 12'6" clearance. There are 2 - 8'x8' dock doors and the ability to create a drive-in door. The space has concrete floors, fluorescent lighting, Modine heat in one section, and restrooms. The building is adjacent to the local rail trail that is frequently used for biking, walking. The rail trail runs from York, PA into northern Maryland. The NFBP is also located a block from the Northern Central Railway.