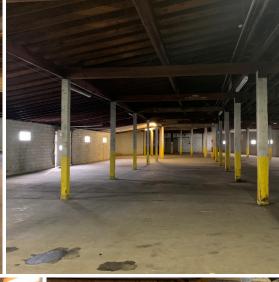

## **Property Overview**

The New Freedom Business Park has a variety of buildings that were originally part of a canning operation. The NFBP is now a mixed use of commercial and industrial uses. There is currently 17,596 SF of warehouse/manufacturing available for lease, known as Bldg #10. The space has 10' - 12'6" clearance. There are 2 - 8'x8' dock doors and the ability to create a drive-in door. The space has concrete floors, fluorescent lighting, Modine heat in one section, and restrooms. The building is adjacent to the local rail trail that is frequently used for biking, walking. The rail trail runs from York, PA into northern Maryland. The NFBP is also located a block from the Northern Central Railway.

## 10 E High Street | New Freedom, PA 17349

± 17,596 SF Warehouse Space Available