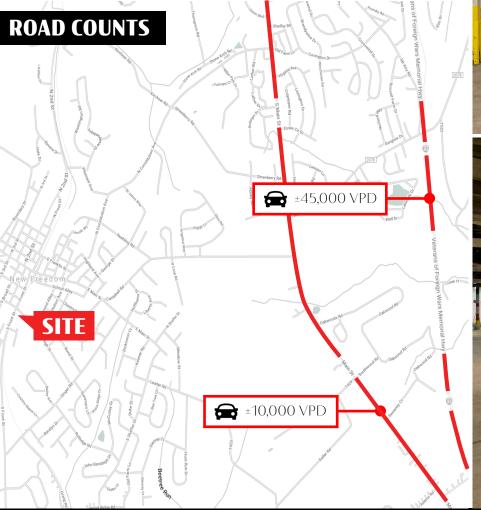

TRAFFIC COUNTS: S Front Street - ±2,000 VPD

York Office: 3528 Concord Rd. York, PA 17402 Exton Office: 1 East Uwchlan Avenue, Suite 409, Exton, PA 19341 Lancaster Office: 150 Farmington Lane, Suite 201, Lancaster, PA 17601 New Jersey Office: 309 Fellowship Rd, Suite 200, Mt. Laurel, NJ 08054