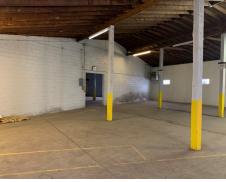

## **Property Overview**

The New Freedom Business Park has a variety of buildings that were originally part of a canning operation. The NFBP is now a mixed use of commercial and industrial uses. There is currently 17,596 SF of warehouse/manufacturing available for lease, known as Bldg #10. The space has 10' - 12'6" clearance. There are 2 - 8'x8' dock doors and the ability to create a drive-in door. The space has concrete floors, fluorescent lighting, Modine heat in one section, and restrooms. The building is adjacent to the local rail trail that is frequently used for biking, walking. The rail trail runs from York, PA into northern Maryland. The NFBP is also located a block from the Northern Central Railway.