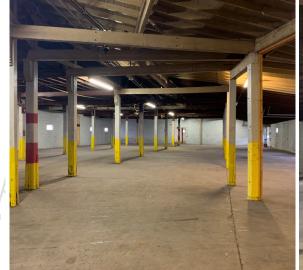

## **Property Overview**

The New Freedom Business Park has a variety of buildings that were originally part of a canning operation. The NFBP is now a mixed use of commercial and industrial uses. There is currently 17,596 SF of warehouse/manufacturing available for lease, known as Bldg #10. The space has 10' - 12'6" clearance. There are 2 - 8'x8' dock doors and the ability to create a drive-in door. The space has concrete floors, fluorescent lighting, Modine heat in one section, and restrooms. The building is adjacent to the local rail trail that is frequently used for biking, walking. The rail trail runs from York, PA into northern Maryland. The NFBP is also located a block from the Northern Central Railway.

### 10 E High Street | New Freedom, PA 17349

± 17,596 SF Warehouse Space Available