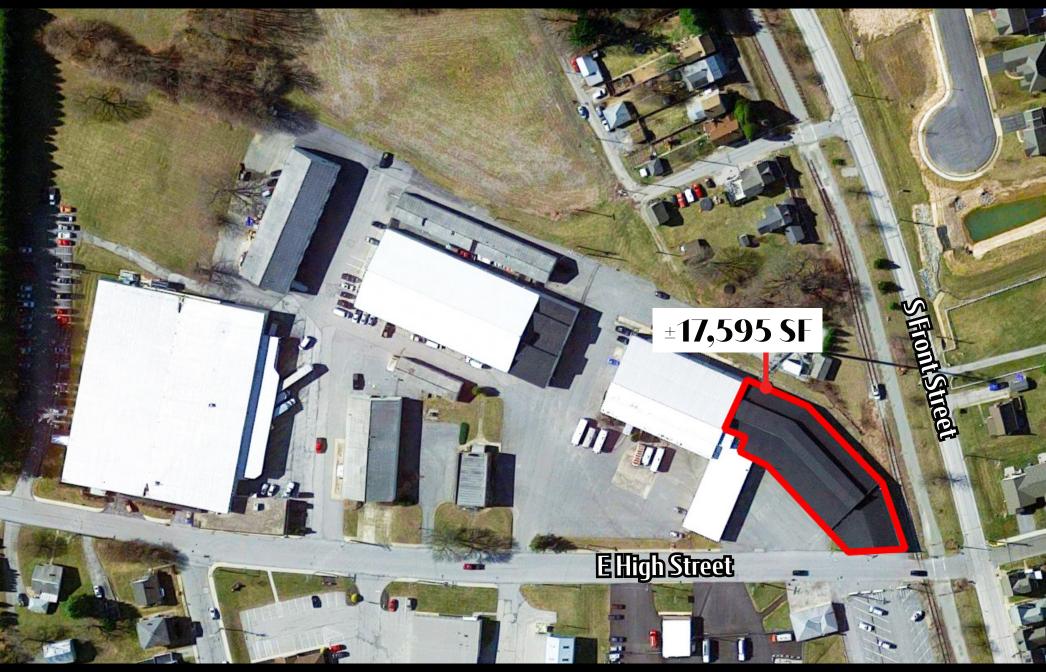

## **Property Overview**

The New Freedom Business Park has a variety of buildings that were originally part of a canning operation. The NFBP is now a mixed use of commercial and industrial uses. There is currently 17,596 SF of warehouse/manufacturing available for lease, known as Bldg #10. The space has 10' - 12'6" clearance. There are 2 - 8'x8' dock doors and the ability to create a drive-in door. The space has concrete floors, fluorescent lighting, Modine heat in one section, and restrooms. The building is adjacent to the local rail trail that is frequently used for biking, walking. The rail trail runs from York, PA into northern Maryland. The NFBP is also located a block from the Northern Central Railway.

### 10 E High Street | New Freedom, PA 17349

± 17,596 SF Warehouse Space Available