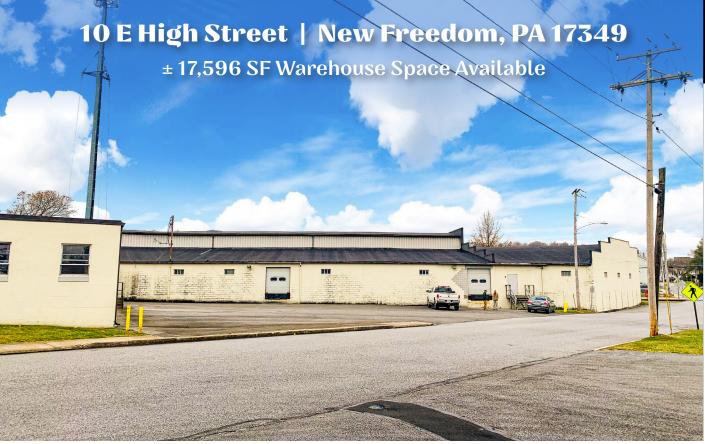

### 10 E High Street | New Freedom, PA 17349

± 17,596 SF Warehouse Space Available

## **Property Overview**

The New Freedom Business Park has a variety of buildings that were originally part of a canning operation. The NFBP is now a mixed use of commercial and industrial uses. There is currently 17,596 SF of warehouse/manufacturing available for lease, known as Bldg #10. The space has 10' - 12'6" clearance. There are 2 - 8'x8' dock doors and the ability to create a drive-in door. The space has concrete floors, fluorescent lighting, Modine heat in one section, and restrooms. The building is adjacent to the local rail trail that is frequently used for biking, walking. The rail trail runs from York, PA into northern Maryland. The NFBP is also located a block from the Northern Central Railway.