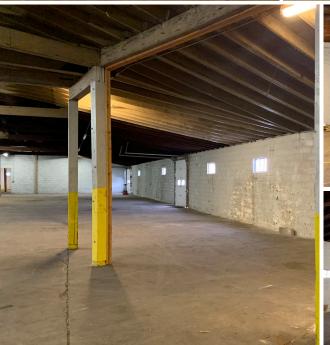

## **Property Overview**

The New Freedom Business Park has a variety of buildings that were originally part of a canning operation. The NFBP is now a mixed use of commercial and industrial uses. There is currently 17,596 SF of warehouse/manufacturing available for lease, known as Bldg #10. The space has 10' - 12'6" clearance. There are 2 - 8'x8' dock doors and the ability to create a drive-in door. The space has concrete floors, fluorescent lighting, Modine heat in one section, and restrooms. The building is adjacent to the local rail trail that is frequently used for biking, walking. The rail trail runs from York, PA into northern Maryland. The NFBP is also located a block from the Northern Central Railway.

## 10 E High Street | New Freedom, PA 17349

± 17,596 SF Warehouse Space Available