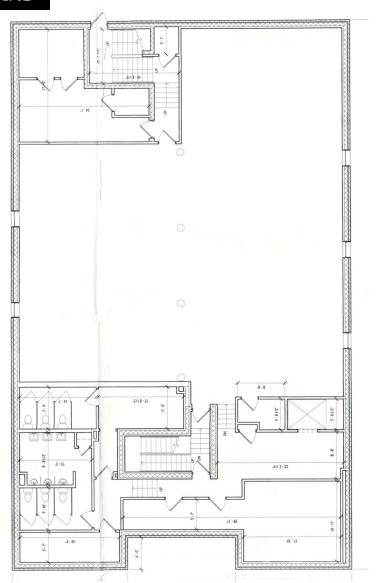

Turnpike. Professional businesses in the area include F&M Trust, Coldwell Banker Realty, State Farm, and Keller Financial Group, just to name a few. The site is also surrounded by National Retailers like Giant Foods, Starbucks, Boscov's, and Five Below.

## Trade Area

3800 Market Street has extremely strong demographics with 352,707 people within a 10 mile radius. There is a 1% increase in population projected by 2026. Within the radius, there are 147,560 households with an average annual income of \$86,092. Adding to the strength of the area are the 14,345 businesses and 221,949 employees, attributing to the daytime demographics of 336,632 people.









± 1,100 SF Office Space Available



# **INTERIOR PHOTOS**

















± 1,100 SF Office Space Available



# **FLOOR PLANS**







± 1,100 SF Office Space Available









# About Bennett Williams



Since its founding in 1956, Bennett Williams Commercial, Inc. has offered full Commercial Real Estate services to the Central Pennsylvania region and beyond. We have served thousands of commercial, industrial and retail clients as we have grown in size and reputation. With our team of both experienced and knowledgeable executives as well as young and energetic professionals, we have the team to handle any commercial real estate need.

At Bennett Williams, your investments are always in good hands. Our retail Investment sales group provides top notch investment sales services for all categories of retail investments for both buyers and sellers alike, whether institutional or local, throughout the Central Pennsylvan