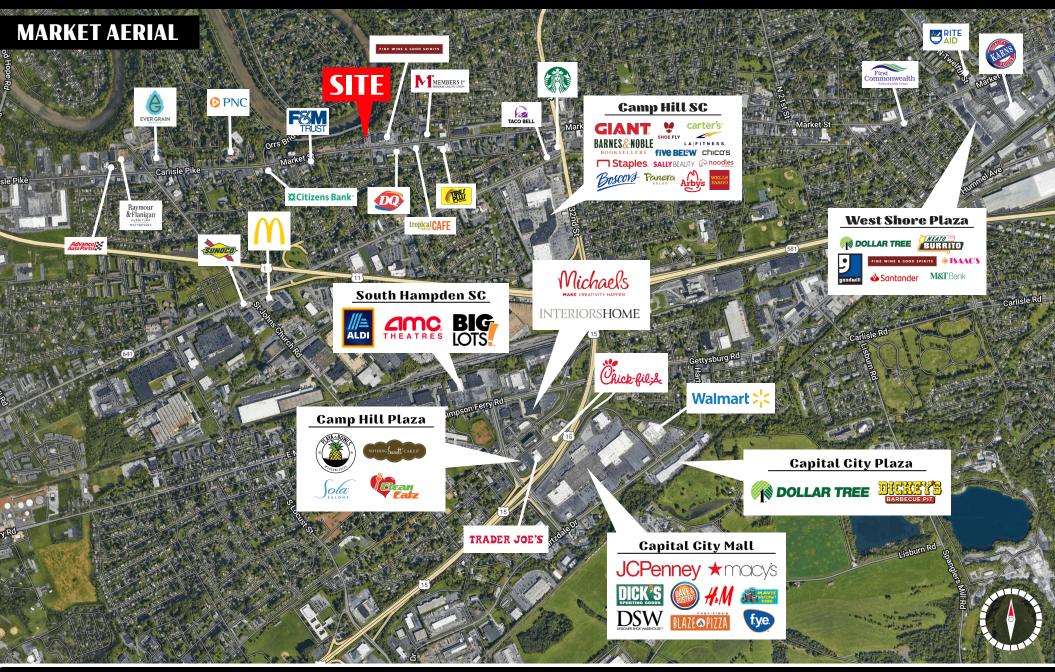

## Location

3800 Market Street is ideally situated with great visibility and frontage to the corridor. The property is just down the street from the signalized intersection of Market and S 32nd Street, making it easily accessible to Route 15 and the PA Turnpike. Professional businesses in the area include F&M Trust, Coldwell Banker Realty, State Farm, and Keller Financial Group, just to name a few. The site is also surrounded by National Retailers like Giant Foods, Starbucks, Boscov's, and Five Below.

## Trade Area

3800 Market Street has extremely strong demographics with 352,707 people within a 10 mile radius. There is a 1% increase in population projected by 2026. Within the radius, there are 147,560 households with an average annual income of \$86,092. Adding to the strength of the area are the 14,345 businesses and 221,949 employees, attributing to the daytime demographics of 336,632 people.