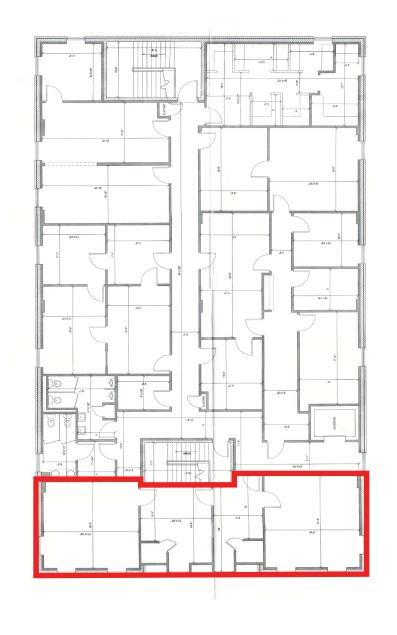

urnpike. Professional businesses in the area include F&M Trust, Coldwell Banker Realty, State Farm, and Keller Financial Group, just to name a few. The site is also surrounded by National Retailers like Giant Foods, Starbucks, Boscov's, and Five Below.

## Trade Area

3800 Market Street has extremely strong demographics with 352,707 people within a 10 mile radius. There is a 1% increase in population projected by 2026. Within the radius, there are 147,560 households with an average annual income of \$86,092. Adding to the strength of the area are the 14,345 businesses and 221,949 employees, attributing to the daytime demographics of 336,632 people.









± 1,100 SF Office Space Available



# **INTERIOR PHOTOS**

















± 1,100 SF Office Space Available



# **FLOOR PLANS**







± 1,100 SF Office Space Available









# About Bennett Williams



Since its founding in 1956, Bennett Williams Commercial, Inc. has offered full Commercial Real Estate services to the Central Pennsylvania region and beyond. We have served thousands of commercial, industrial and retail clients as we have grown in size and reputation. With our team of both experienced and knowledgeable executives as well as young and energetic professionals, we have the team to handle any commercial real estate need.

At Bennett Williams, your investments are always in good hands. Our retail Investment sales group provides top notch investment sales services for all categories of retail investments for both buyers and sellers alike, whether institutional or local, throughout the Central Pennsylvania