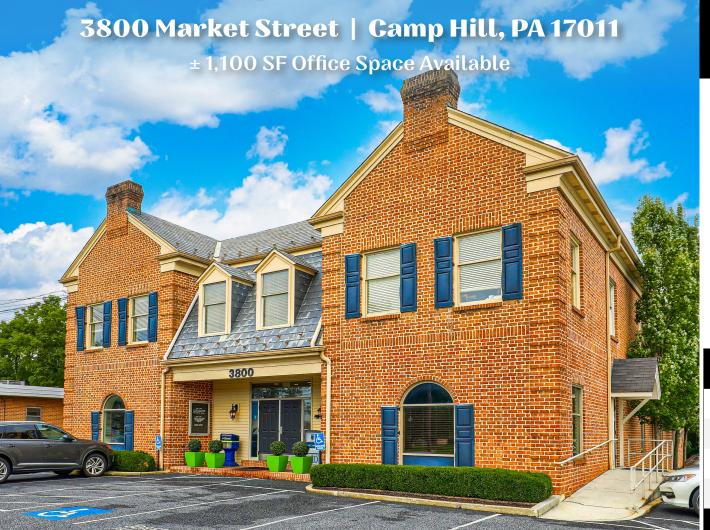

# **Property Overview**

**3800 Market Street** (12,000 V.P.D.) is located in the heart of Camp Hill, along one of the major business corridors of the market. There is currently ±1,100 square feet of prime office space available for lease. The property includes ample parking for employees and guests and easy access to Market Street. Another pro of the site is that it's located near the Route 11 ramp, which is the travel artery connecting Carlisle to Mechanicsburg and then Camp Hill.

## TRAFFIC COUNTS:

Market Street - ±12,000 VPD | US 15 - ±35,000 VPD

± 1,100 SF Office Space Available

± 1,100 SF Office Space Available