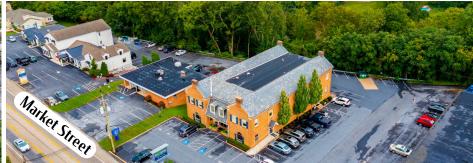

# **Property Overview**

**3800 Market Street** (12,000 V.P.D.) is located in the heart of Camp Hill, along one of the major business corridors of the market. There is currently ±1,100 square feet of prime office space available for lease. The property includes ample parking for employees and guests and easy access to Market Street. Another pro of the site is that it's located near the Route 11 ramp, which is the travel artery connecting Carlisle to Mechanicsburg and then Camp Hill.

## TRAFFIC COUNTS:

Market Street - ±12,000 VPD | US 15 - ±35,000 VPD

± 1,100 SF Office Space Available

## Location

3800 Market Street is ideally situated with great visibility and frontage to the corridor. The property is just down the street from the signalized intersection of Market and S 32nd Street, making it easily accessible to Route 15 and the PA Turnpike. Professional businesses in the area include F&M Trust, Coldwell Banker Realty, State Farm, and Keller Financial Group, just to name a few. The site is also surrounded by National Retailers like Giant Foods, Starbucks, Boscov's, and Five Below.