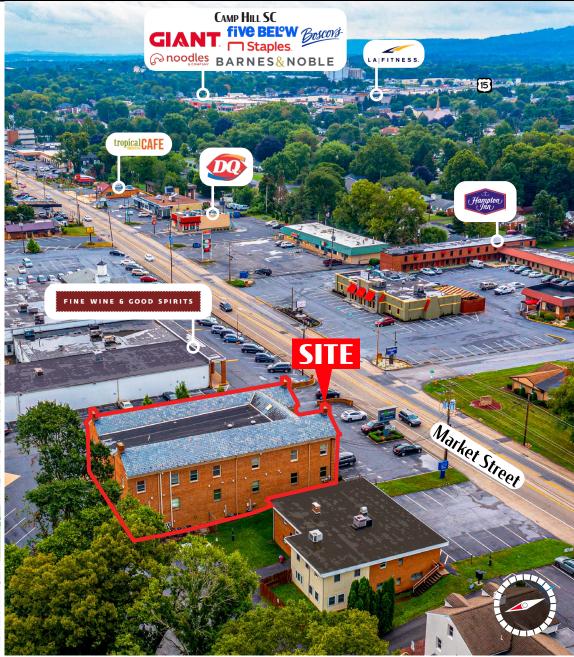

# **Property Overview**

**3800 Market Street** (12,000 V.P.D.) is located in the heart of Camp Hill, along one of the major business corridors of the market. There is currently ±1,100 square feet of prime office space available for lease. The property includes ample parking for employees and guests and easy access to Market Street. Another pro of the site is that it's located near the Route 11 ramp, which is the travel artery connecting Carlisle to Mechanicsburg and then Camp Hill.

## Location

3800 Market Street is ideally situated with great visibility and frontage to the corridor. The property is just down the street from the signalized intersection of Market and S 32nd Street, making it easily accessible to Route 15 and the PA Turnpike. Professional businesses in the area include F&M Trust, Coldwell Banker Realty, State Farm, and Keller Financial Group, just to name a few. The site is also surrounded by National Retailers like Giant Foods, Starbucks, Boscov's, and Five Below.

## Trade Area

3800 Market Street has extremely strong demographics with 352,707 people within a 10 mile radius. There is a 1% increase in population projected by 2026. Within the radius, there are 147,560 households with an average annual income of \$86,092. Adding to the strength of the area are the 14,345 businesses and 221,949 employees, attributing to the daytime demographics of 336,632 people.