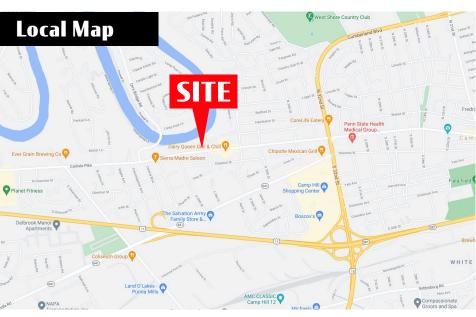

# **Property Overview**

**3800 Market Street** (12,000 V.P.D.) is located in the heart of Camp Hill, along one of the major business corridors of the market. There is currently ±1,100 square feet of prime office space available for lease. The property includes ample parking for employees and guests and easy access to Market Street. Another pro of the site is that it's located near the Route 11 ramp, which is the travel artery connecting Carlisle to Mechanicsburg and then Camp Hill.

## TRAFFIC COUNTS:

Market Street - ±12,000 VPD | US 15 - ±35,000 VPD

± 1,100 SF Office Space Available

## Location

3800 Market Street is ideally situated with great visibility and frontage to the corridor. The property is just down the street from the signalized intersection of Market and S 32nd Street, making it easily accessible to Route 15 and the PA Turnpike. Professional businesses in the area include F&M Trust, Coldwell Banker Realty, State Farm, and Keller Financial Group, just to name a few. The site is also surrounded by National Retailers like Giant Foods, Starbucks, Boscov's, and Five Below.