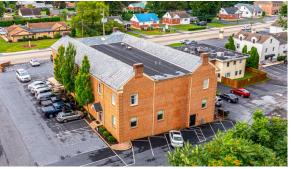

# **Property Overview**

**3800 Market Street** (12,000 V.P.D.) is located in the heart of Camp Hill, along one of the major business corridors of the market. There is currently ±1,100 square feet of prime office space available for lease. The property includes ample parking for employees and guests and easy access to Market Street. Another pro of the site is that it's located near the Route 11 ramp, which is the travel artery connecting Carlisle to Mechanicsburg and then Camp Hill.

## Location

3800 Market Street is ideally situated with great visibility and frontage to the corridor. The property is just down the street from the signalized intersection of Market and S 32nd Street, making it easily accessible to Route 15 and the PA Turnpike. Professional businesses in the area include F&M Trust, Coldwell Banker Realty, State Farm, and Keller Financial Group, just to name a few. The site is also surrounded by National Retailers like Giant Foods, Starbucks, Boscov's, and Five Below.