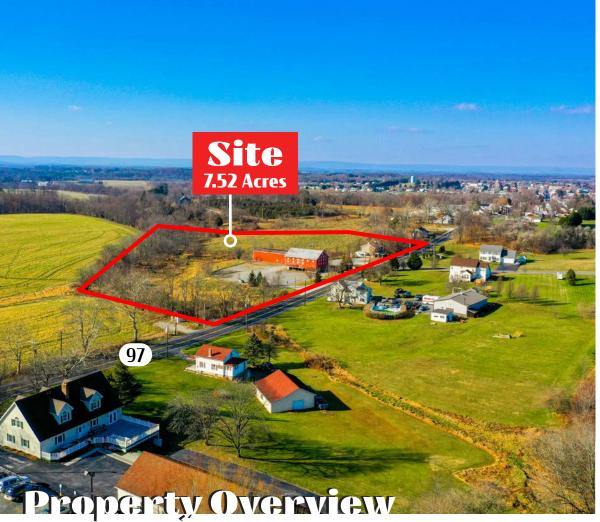

± 7.5 Acres of Land Available

**6295 Baltimore Pike** is a 7.52-acre, commercially zoned parcel of land that offers a unique sale or lease opportunity for someone looking to add to their portfolio. 6295 Baltimore Pike sits less than a mile away from the Pennsylvania-Maryland line and is the last commercial property of this size before the Maryland border. The 7.52-acre parcel comes with three existing buildings that are all in good condition.

## Location

6295 Baltimore Pike is ideally located off Route 97 ( $\pm 8,000$  VPD), which is the market's main travel artery from PA to Maryland. The property sits under a mile from the Maryland boarder. Not only is Route 97 the main travel artery, but it is also the main business corridor. Businesses in the area include Royal Farms, Pizza Hut, Wellspan, Subway, Ace Hardware and more. You are also only one mile away from Downton Littlestown and Littlestown Area School District.