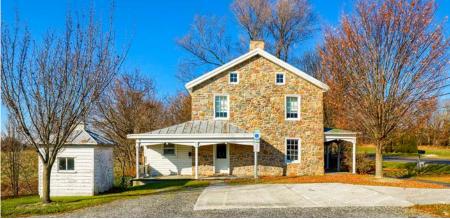

± 7.5 Acres of Land Available

**6295 Baltimore Pike** is a 7.52-acre, commercially zoned parcel of land that offers a unique sale or lease opportunity for someone looking to add to their portfolio. 6295 Baltimore Pike sits less than a mile away from the Pennsylvania-Maryland line and is the last commercial property of this size before the Maryland border. The 7.52-acre parcel comes with three existing buildings that are all in good condition.