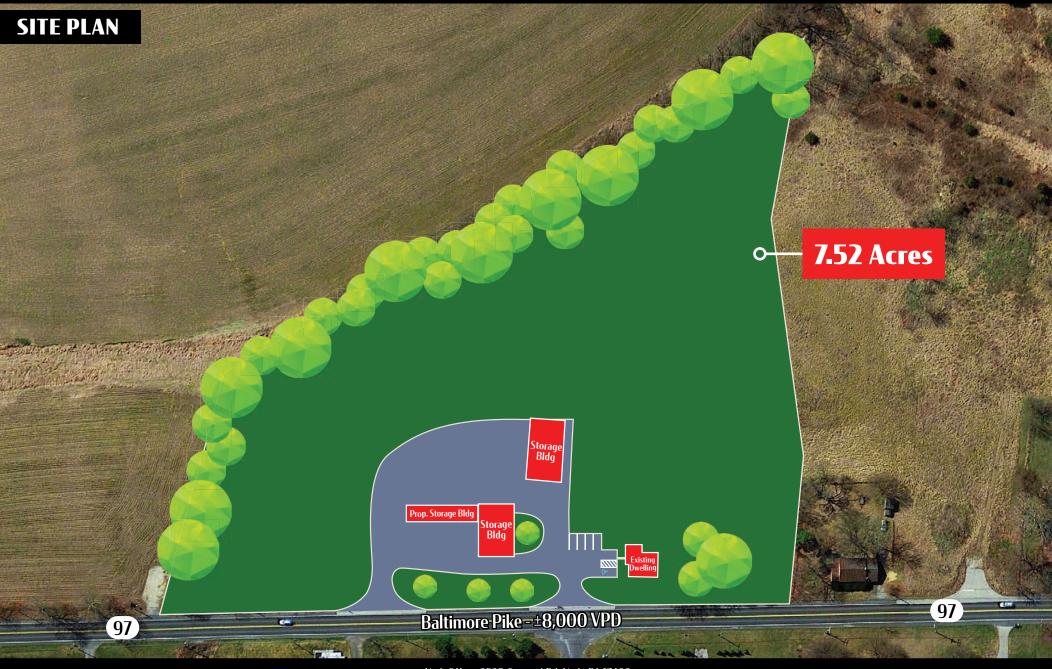

± 7.5 Acres of Land Available

**6295 Baltimore Pike** is a 7.52-acre, commercially zoned parcel of land that offers a unique sale or lease opportunity for someone looking to add to their portfolio. 6295 Baltimore Pike sits less than a mile away from the Pennsylvania-Maryland line and is the last commercial property of this size before the Maryland border. The 7.52-acre parcel comes with three existing buildings that are all in good condition.

## Location

6295 Baltimore Pike is ideally located off Route 97 ( $\pm 8,000$  VPD), which is the market's main travel artery from PA to Maryland. The property sits under a mile from the Maryland boarder. Not only is Route 97 the main travel artery, but it is also the main business corridor. Businesses in the area include Royal Farms, Pizza Hut, Wellspan, Subway, Ace Hardware and more. You are also only one mile away from Downton Littlestown and Littlestown Area School District.