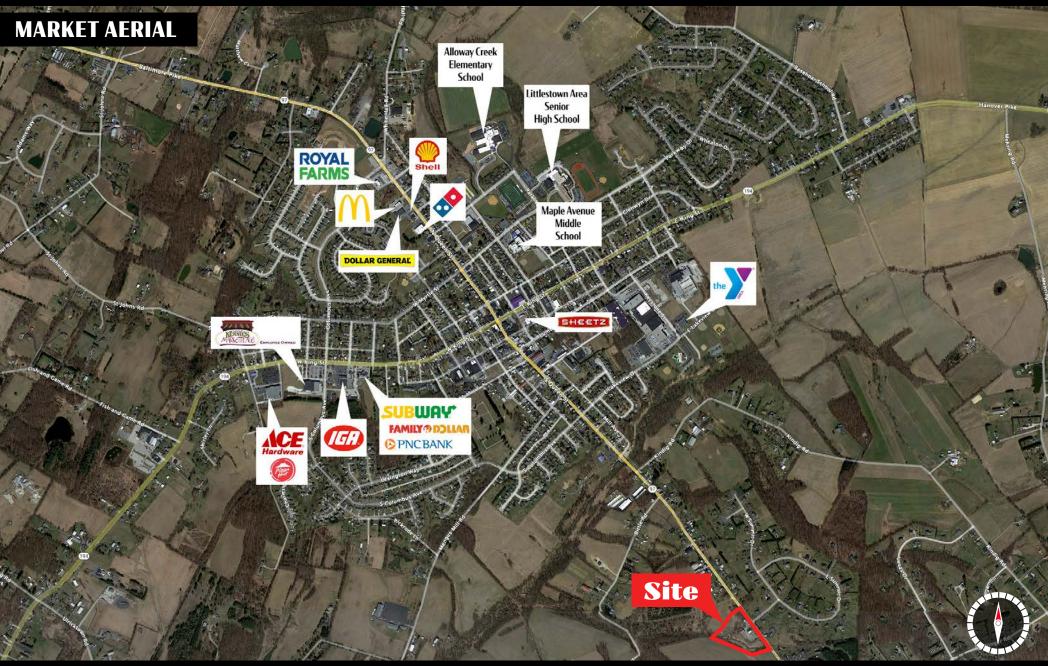

## Location

6295 Baltimore Pike is ideally located off Route 97 ( $\pm 8,000$  VPD), which is the market's main travel artery from PA to Maryland. The property sits under a mile from the Maryland boarder. Not only is Route 97 the main travel artery, but it is also the main business corridor. Businesses in the area include Royal Farms, Pizza Hut, Wellspan, Subway, Ace Hardware and more. You are also only one mile away from Downton Littlestown and Littlestown Area School District.

### Trade Area

Demographics of the area are strong with 102,482 people within a 10-mile radius, within 40,496 households and an average household income of \$84,576. Adding to the stability of the area is not only the residential population, but the 3,485 businesses and 38,238 employees within the same 10-mile radius.