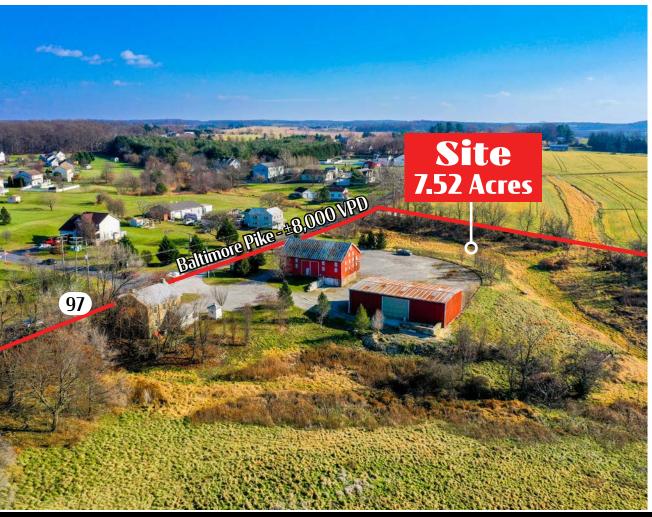

± 7.5 Acres of Land Available

**6295 Baltimore Pike** is a 7.52-acre, commercially zoned parcel of land that offers a unique sale or lease opportunity for someone looking to add to their portfolio. 6295 Baltimore Pike sits less than a mile away from the Pennsylvania-Maryland line and is the last commercial property of this size before the Maryland border. The 7.52-acre parcel comes with three existing buildings that are all in good condition.

#### TRAFFIC COUNTS:

Baltimore Pike (Rt 97) - ±8,000 VPD | E King Street - ±13,000 VPD

York Office: 3528 Concord Rd. York, PA 17402

Exton Office: 1 East Uwchlan Avenue, Suite 409, Exton, PA 19341 Lancaster Office: 150 Farmington Lane, Suite 201, Lancaster, PA 17601

## Location

6295 Baltimore Pike is ideally located off Route 97 ( $\pm 8,000$  VPD), which is the market's main travel artery from PA to Maryland. The property sits under a mile from the Maryland boarder. Not only is Route 97 the main travel artery, but it is also the main business corridor. Businesses in the area include Royal Farms, Pizza Hut, Wellspan, Subway, Ace Hardware and more. You are also only one mile away from Downton Littlestown and Littlestown Area School District.