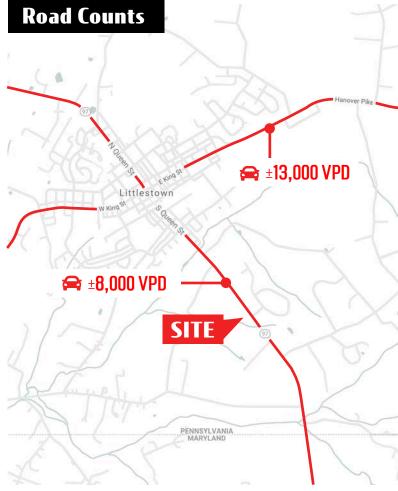

#### TRAFFIC COUNTS:

Baltimore Pike (Rt 97) - ±8,000 VPD | E King Street - ±13,000 VPD

York Office: 3528 Concord Rd. York, PA 17402

Exton Office: 1 East Uwchlan Avenue, Suite 409, Exton, PA 19341 Lancaster Office: 150 Farmington Lane, Suite 201, Lancaster, PA 17601

## Location

6295 Baltimore Pike is ideally located off Route 97 ( $\pm 8,000$  VPD), which is the market's main travel artery from PA to Maryland. The property sits under a mile from the Maryland boarder. Not only is Route 97 the main travel artery, but it is also the main business corridor. Businesses in the area include Royal Farms, Pizza Hut, Wellspan, Subway, Ace Hardware and more. You are also only one mile away from Downton Littlestown and Littlestown Area School District.