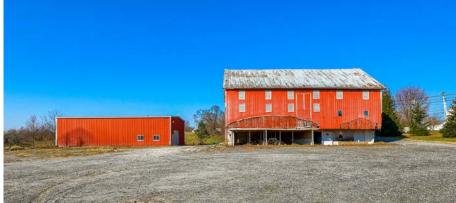

± 7.5 Acres of Land Available

**6295 Baltimore Pike** is a 7.52-acre, commercially zoned parcel of land that offers a unique sale or lease opportunity for someone looking to add to their portfolio. 6295 Baltimore Pike sits less than a mile away from the Pennsylvania-Maryland line and is the last commercial property of this size before the Maryland border. The 7.52-acre parcel comes with three existing buildings that are all in good condition.