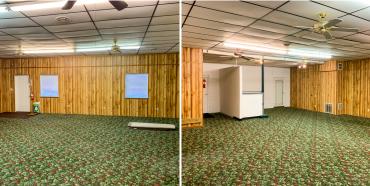

## **Property Overview**

This property is ideal for office or retail use. The site has great visibility along Route 94. The interior is primarily an open floor plan. It is finished with one large room, a small room and a restroom. Landlord is willing to seperate these rooms. The space has three exterior doors. There is a double sided pylon sign and possible signage on the building with LL's approval. There is paved on-site parking. The space is available for lease at \$985 -1,250/mo plus utilities.