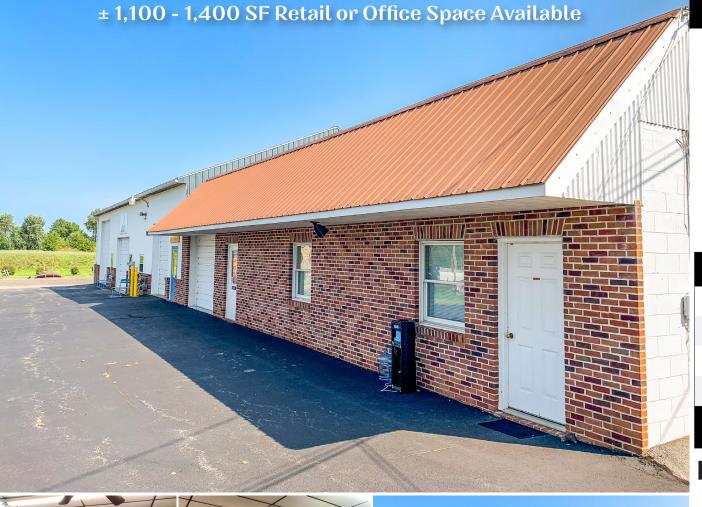

## **Property Overview**

This property is ideal for office or retail use. The site has great visibility along Route 94. The interior is primarily an open floor plan. It is finished with one large room, a small room and a restroom. Landlord is willing to seperate these rooms. The space has three exterior doors. There is a double sided pylon sign and possible signage on the building with LL's approval. There is paved on-site parking. The space is available for lease at \$985 -1,250/mo plus utilities.

## 2819 Carlisle Pike | New Oxford, PA 17350

± 1,100 - 1,400 SF Retail or Office Space Available