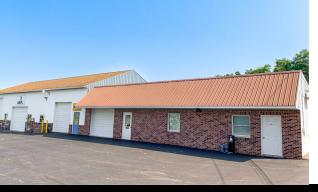

## **Property Overview**

This property is ideal for office or retail use. The site has great visibility along Route 94. The interior is primarily an open floor plan. It is finished with one large room, a small room and a restroom. Landlord is willing to seperate these rooms. The space has three exterior doors. There is a double sided pylon sign and possible signage on the building with LL's approval. There is paved on-site parking. The space is available for lease at \$985 -1,250/mo plus utilities.