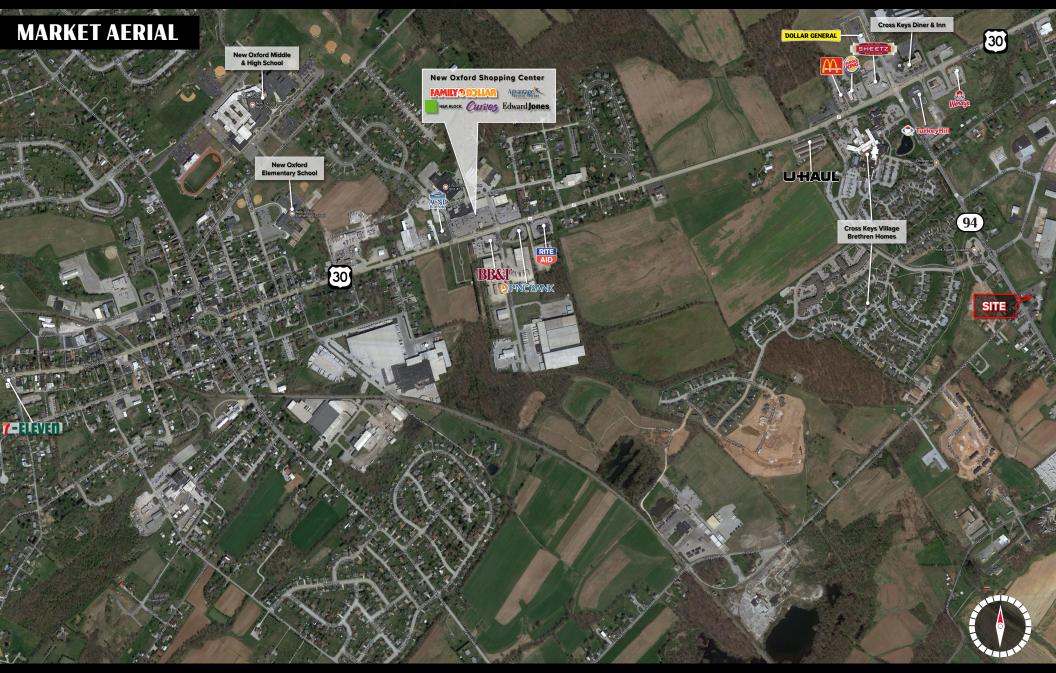

## Location

The property is located just south of Cross Keys (Rt. 30/Rt. 94 intersection) and approximately 2 miles north of Hanover. It easy to reach Route 30, which makes it central to York/ Hanover/Gettysburg. Route 94 heads north to Carlisle and south to Maryland, approx. 20 min drivetime. The surrounding uses include the Brethern Home and Bermudian Keys Business Park, the Bridges Golf Course, as well as several new residential communities.