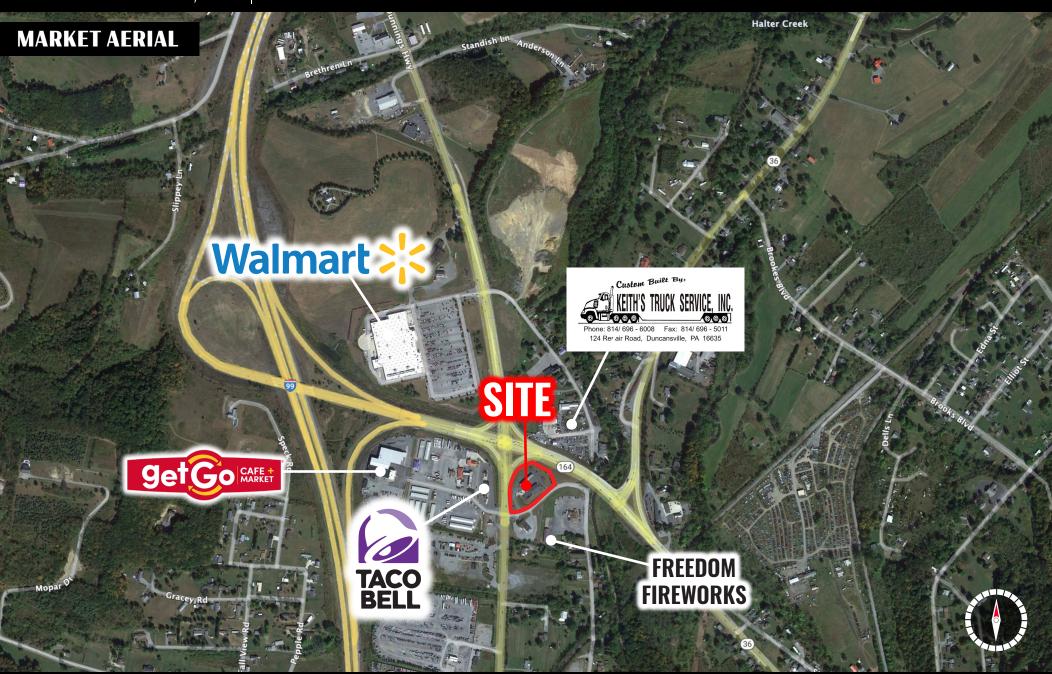

# **3106 Everett Road** East Freedom, PA | 16637

Gon Sak on Lease

**3106 Everett Rd** offers a 1.42-acre pad site that sits along Rt 164. (±17,000 VPD) and at the entrance ramp to I-99 (±22,000 VPD). 3106 Everett Rd provides an excellent opportunity at a signalized corner to join the East Freedom retail market, which extends over 20 miles into the Duncansville/Altoona market. The 1.42-acre parcel would be an excellent fit for a guick-service restaurant, convenient store, automotive user and more! Join the retail market that features Walmart, Get Go, Taco Bell, Sheetz and more! The site has great visibility from I-99 (±22,000 VPD) and Rt. 164 (±17,000 VPD) and is in a premier location for an array of users.

## = **3106 Everett Road** East Freedom, PA | 16637

Location

3106 Everett Rd sits along Rt. 164 (±17,000 VPD) and has exceptional visibility from I-99 (±22,000 VPD). The site sits at a signalized corner in the heart of the East Freedom, PA market. Rt. 164 (±17,000 VPD) extends over 20 miles from East Freedom through Altoona and serves as one of the main retail arteries through the towns of East Freedom, Duncansville, and Altoona.