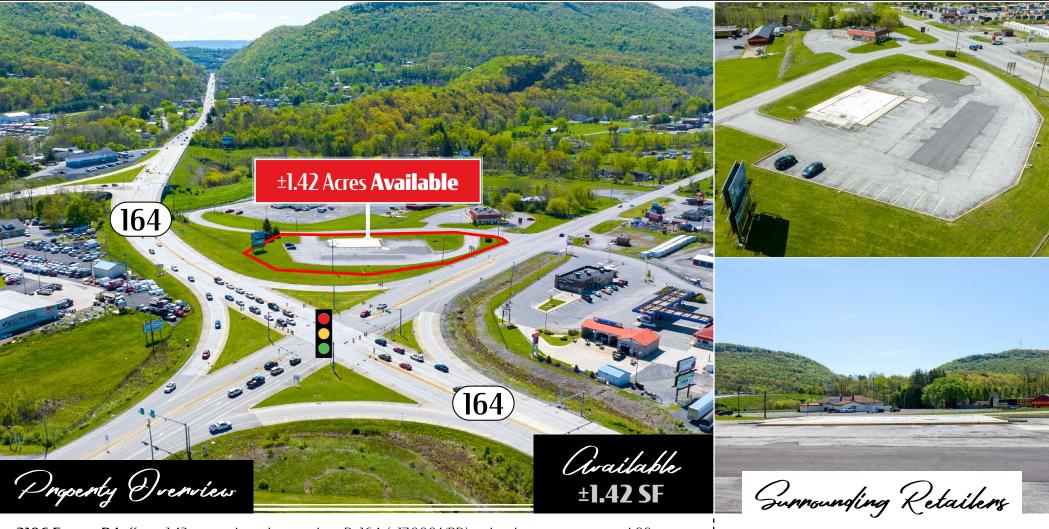

# **3106 Everett Road** East Freedom, PA | 16637

Gon Sak on Lease

**3106 Everett Rd** offers a 1.42-acre pad site that sits along Rt 164. (±17,000 VPD) and at the entrance ramp to I-99 (±22,000 VPD). 3106 Everett Rd provides an excellent opportunity at a signalized corner to join the East Freedom retail market, which extends over 20 miles into the Duncansville/Altoona market. The 1.42-acre parcel would be an excellent fit for a guick-service restaurant, convenient store, automotive user and more! Join the retail market that features Walmart, Get Go, Taco Bell, Sheetz and more! The site has great visibility from I-99 (±22,000 VPD) and Rt. 164 (±17,000 VPD) and is in a premier location for an array of users.

## = **3106 Everett Road** East Freedom, PA | 16637

Location

3106 Everett Rd sits along Rt. 164 (±17,000 VPD) and has exceptional visibility from I-99 (±22,000 VPD). The site sits at a signalized corner in the heart of the East Freedom, PA market. Rt. 164 (±17,000 VPD) extends over 20 miles from East Freedom through Altoona and serves as one of the main retail arteries through the towns of East Freedom, Duncansville, and Altoona.