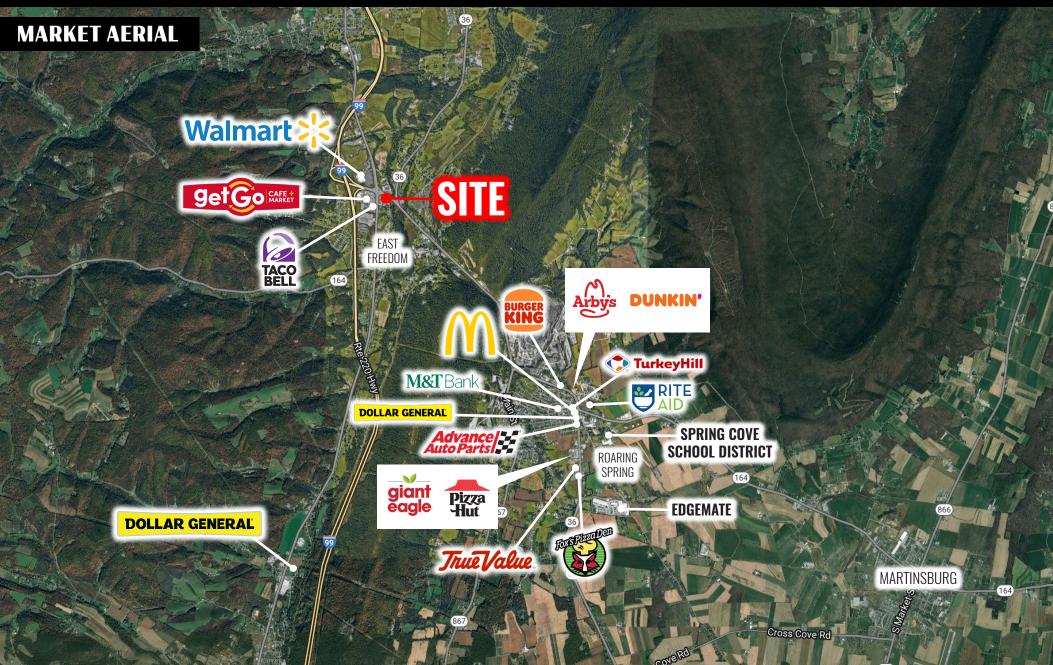

# **3106 Everett Road** East Freedom, PA | 16637

Gon Sak on Lease

**3106 Everett Rd** offers a 1.42-acre pad site that sits along Rt 164. (±17,000 VPD) and at the entrance ramp to I-99 (±22,000 VPD). 3106 Everett Rd provides an excellent opportunity at a signalized corner to join the East Freedom retail market, which extends over 20 miles into the Duncansville/Altoona market. The 1.42-acre parcel would be an excellent fit for a guick-service restaurant, convenient store, automotive user and more! Join the retail market that features Walmart, Get Go, Taco Bell, Sheetz and more! The site has great visibility from I-99 (±22,000 VPD) and Rt. 164 (±17,000 VPD) and is in a premier location for an array of users.

## = **3106 Everett Road** East Freedom, PA | 16637

Location

3106 Everett Rd sits along Rt. 164 (±17,000 VPD) and has exceptional visibility from I-99 (±22,000 VPD). The site sits at a signalized corner in the heart of the East Freedom, PA market. Rt. 164 (±17,000 VPD) extends over 20 miles from East Freedom through Altoona and serves as one of the main retail arteries through the towns of East Freedom, Duncansville, and Altoona.

SITE