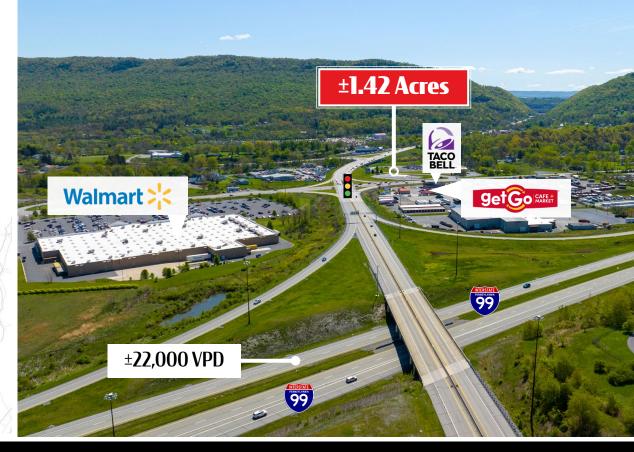

# **3106 Everett Road** East Freedom, PA | 16637

Gon Sak on Lease

**3106 Everett Rd** offers a 1.42-acre pad site that sits along Rt 164. (±17,000 VPD) and at the entrance ramp to I-99 (±22,000 VPD). 3106 Everett Rd provides an excellent opportunity at a signalized corner to join the East Freedom retail market, which extends over 20 miles into the Duncansville/Altoona market. The 1.42-acre parcel would be an excellent fit for a guick-service restaurant, convenient store, automotive user and more! Join the retail market that features Walmart, Get Go, Taco Bell, Sheetz and more! The site has great visibility from I-99 (±22,000 VPD) and Rt. 164 (±17,000 VPD) and is in a premier location for an array of users.

## = **3106 Everett Road** East Freedom, PA | 16637

Location

3106 Everett Rd sits along Rt. 164 (±17,000 VPD) and has exceptional visibility from I-99 (±22,000 VPD). The site sits at a signalized corner in the heart of the East Freedom, PA market. Rt. 164 (±17,000 VPD) extends over 20 miles from East Freedom through Altoona and serves as one of the main retail arteries through the towns of East Freedom, Duncansville, and Altoona.

#### **ROAD COUNTS**

🚘 ±22,000 VPD

| DEMOGRAPHICS                                | <b>3 MILE</b> | 5 MILE   | 7 MILE   |
|---------------------------------------------|---------------|----------|----------|
| TOTAL POPULATION                            | 6,601         | 21,203   | 38,326   |
| TOTAL EMPLOYEES                             | 1,485         | 8,894    | 17,076   |
| AVERAGE HHI                                 | \$89,121      | \$98,973 | \$97,274 |
| TOTAL HOUSEHOLDS                            | 2,804         | 9,122    | 16,349   |
| TRAFFIC COUNTS: <b>Rt. 164</b> ± 17,000 VPD |               |          |          |