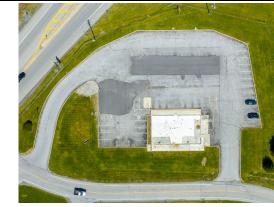

# **3106 Everett Road** East Freedom, PA | 16637

Gon Sak on Lease

**3106 Everett Rd** offers a 1.42-acre pad site that sits along Rt 164. (±17,000 VPD) and at the entrance ramp to I-99 (±22,000 VPD). 3106 Everett Rd provides an excellent opportunity at a signalized corner to join the East Freedom retail market, which extends over 20 miles into the Duncansville/Altoona market. The 1.42-acre parcel would be an excellent fit for a guick-service restaurant, convenient store, automotive user and more! Join the retail market that features Walmart, Get Go, Taco Bell, Sheetz and more! The site has great visibility from I-99 (±22,000 VPD) and Rt. 164 (±17,000 VPD) and is in a premier location for an array of users.

## = **3106 Everett Road** East Freedom, PA | 16637

Location

3106 Everett Rd sits along Rt. 164 (±17,000 VPD) and has exceptional visibility from I-99 (±22,000 VPD). The site sits at a signalized corner in the heart of the East Freedom, PA market. Rt. 164 (±17,000 VPD) extends over 20 miles from East Freedom through Altoona and serves as one of the main retail arteries through the towns of East Freedom, Duncansville, and Altoona.