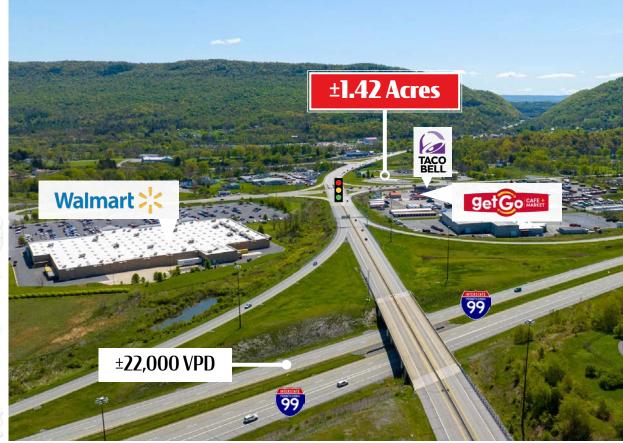

# 3106 Everett Road East Freedom, PA | 16637

**3106 Everett Rd** offers a 1.42-acre pad site that sits along Rt 164. (±17,000 VPD) and at the entrance ramp to I-99 (±22,000 VPD). 3106 Everett Rd provides an excellent opportunity at a signalized corner to join the East Freedom retail market, which extends over 20 miles into the Duncansville/Altoona market. The 1.42-acre parcel would be an excellent fit for a guick-service restaurant, convenient store, automotive user and more! Join the retail market that features Walmart, Get Go, Taco Bell, Sheetz and more! The site has great visibility from I-99 (±22,000 VPD) and Rt. 164 (±17,000 VPD) and is in a premier location for an array of users.

### 1 ocation

3106 Everett Rd sits along Rt. 164 (±17,000 VPD) and has exceptional visibility from I-99 (±22,000 VPD). The site sits at a signalized corner in the heart of the East Freedom, PA market. Rt. 164 (±17,000 VPD) extends over 20 miles from East Freedom through Altoona and serves as one of the main retail arteries through the towns of East Freedom, Duncansville, and Altoona.

TRAFFIC COUNTS: Rt. 164 ± 17,000 VPD