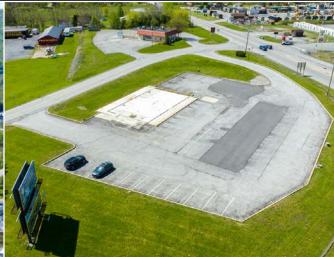

# 3106 Everett Road East Freedom, PA | 16637

**3106 Everett Rd** offers a 1.42-acre pad site that sits along Rt 164. (±17,000 VPD) and at the entrance ramp to I-99 (±22,000 VPD). 3106 Everett Rd provides an excellent opportunity at a signalized corner to join the East Freedom retail market, which extends over 20 miles into the Duncansville/Altoona market. The 1.42-acre parcel would be an excellent fit for a guick-service restaurant, convenient store, automotive user and more! Join the retail market that features Walmart, Get Go, Taco Bell, Sheetz and more! The site has great visibility from I-99 (±22,000 VPD) and Rt. 164 (±17,000 VPD) and is in a premier location for an array of users.

### 1 ocation

3106 Everett Rd sits along Rt. 164 (±17,000 VPD) and has exceptional visibility from I-99 (±22,000 VPD). The site sits at a signalized corner in the heart of the East Freedom, PA market. Rt. 164 (±17,000 VPD) extends over 20 miles from East Freedom through Altoona and serves as one of the main retail arteries through the towns of East Freedom, Duncansville, and Altoona.