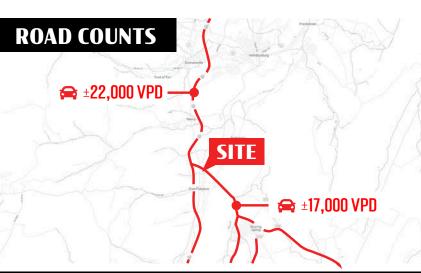

# 3106 Everett Road East Freedom, PA | 16637

**3106 Everett Rd** offers a 1.42-acre pad site that sits along Rt 164. (±17,000 VPD) and at the entrance ramp to I-99 (±22,000 VPD). 3106 Everett Rd provides an excellent opportunity at a signalized corner to join the East Freedom retail market, which extends over 20 miles into the Duncansville/Altoona market. The 1.42-acre parcel would be an excellent fit for a guick-service restaurant, convenient store, automotive user and more! Join the retail market that features Walmart, Get Go, Taco Bell, Sheetz and more! The site has great visibility from I-99 (±22,000 VPD) and Rt. 164 (±17,000 VPD) and is in a premier location for an array of users.

### 1 ocation

3106 Everett Rd sits along Rt. 164 (±17,000 VPD) and has exceptional visibility from I-99 (±22,000 VPD). The site sits at a signalized corner in the heart of the East Freedom, PA market. Rt. 164 (±17,000 VPD) extends over 20 miles from East Freedom through Altoona and serves as one of the main retail arteries through the towns of East Freedom, Duncansville, and Altoona.

TRAFFIC COUNTS: Rt. 164 ± 17,000 VPD