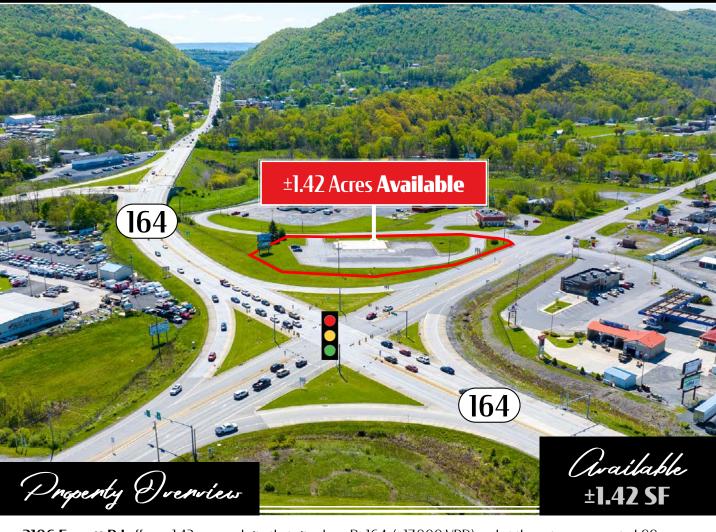

# 3106 Everett Road East Freedom, PA | 16637

**3106 Everett Rd** offers a 1.42-acre pad site that sits along Rt 164. (±17,000 VPD) and at the entrance ramp to I-99 (±22,000 VPD). 3106 Everett Rd provides an excellent opportunity at a signalized corner to join the East Freedom retail market, which extends over 20 miles into the Duncansville/Altoona market. The 1.42-acre parcel would be an excellent fit for a guick-service restaurant, convenient store, automotive user and more! Join the retail market that features Walmart, Get Go, Taco Bell, Sheetz and more! The site has great visibility from I-99 (±22,000 VPD) and Rt. 164 (±17,000 VPD) and is in a premier location for an array of users.

### 1 ocation

3106 Everett Rd sits along Rt. 164 (±17,000 VPD) and has exceptional visibility from I-99 (±22,000 VPD). The site sits at a signalized corner in the heart of the East Freedom, PA market. Rt. 164 (±17,000 VPD) extends over 20 miles from East Freedom through Altoona and serves as one of the main retail arteries through the towns of East Freedom, Duncansville, and Altoona.