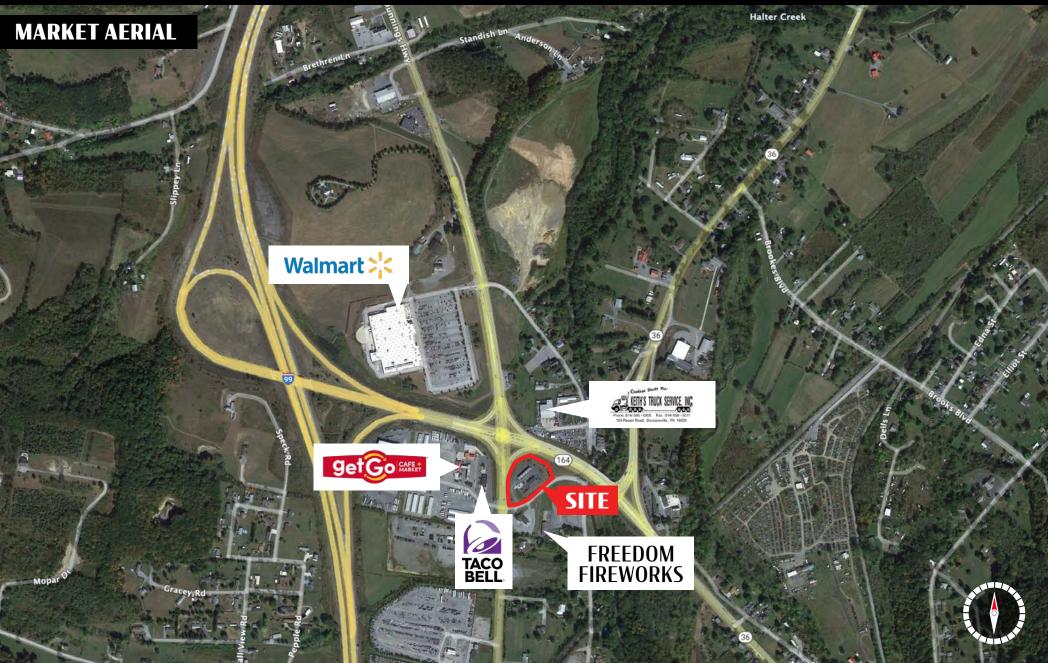

# 3106 Everett Road East Freedom, PA | 16637

**3106 Everett Rd** offers a 1.42-acre pad site that sits along Rt 164. (±17,000 VPD) and at the entrance ramp to I-99 (±22,000 VPD). 3106 Everett Rd provides an excellent opportunity at a signalized corner to join the East Freedom retail market, which extends over 20 miles into the Duncansville/Altoona market. The 1.42-acre parcel would be an excellent fit for a guick-service restaurant, convenient store, automotive user and more! Join the retail market that features Walmart, Get Go, Taco Bell, Sheetz and more! The site has great visibility from I-99 (±22,000 VPD) and Rt. 164 (±17,000 VPD) and is in a premier location for an array of users.

### 1 ocation

3106 Everett Rd sits along Rt. 164 (±17,000 VPD) and has exceptional visibility from I-99 (±22,000 VPD). The site sits at a signalized corner in the heart of the East Freedom, PA market. Rt. 164 (±17,000 VPD) extends over 20 miles from East Freedom through Altoona and serves as one of the main retail arteries through the towns of East Freedom, Duncansville, and Altoona.