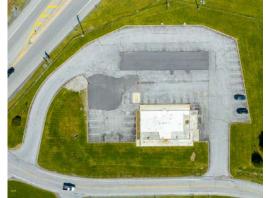

# 3106 Everett Road East Freedom, PA | 16637

**3106 Everett Rd** offers a 1.42-acre pad site that sits along Rt 164. (±17,000 VPD) and at the entrance ramp to I-99 (±22,000 VPD). 3106 Everett Rd provides an excellent opportunity at a signalized corner to join the East Freedom retail market, which extends over 20 miles into the Duncansville/Altoona market. The 1.42-acre parcel would be an excellent fit for a guick-service restaurant, convenient store, automotive user and more! Join the retail market that features Walmart, Get Go, Taco Bell, Sheetz and more! The site has great visibility from I-99 (±22,000 VPD) and Rt. 164 (±17,000 VPD) and is in a premier location for an array of users.

### 1 ocation

3106 Everett Rd sits along Rt. 164 (±17,000 VPD) and has exceptional visibility from I-99 (±22,000 VPD). The site sits at a signalized corner in the heart of the East Freedom, PA market. Rt. 164 (±17,000 VPD) extends over 20 miles from East Freedom through Altoona and serves as one of the main retail arteries through the towns of East Freedom, Duncansville, and Altoona.