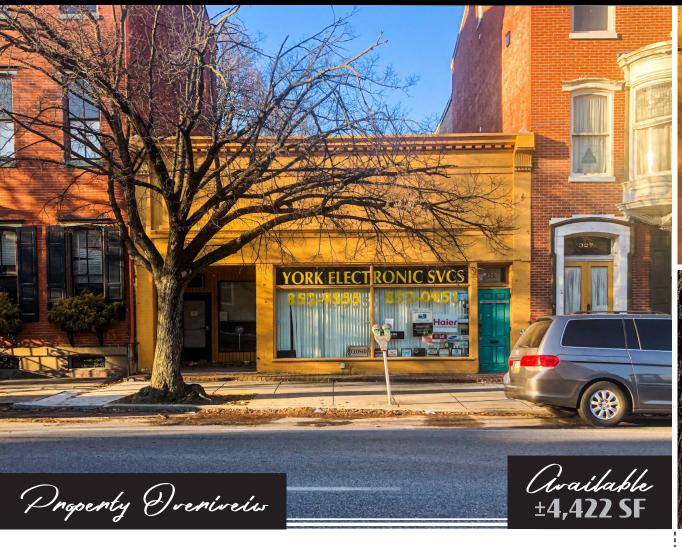

## 325 E. Market Street

York, PA 17403

**325 E. Market Street** is a 4,422-sf commercial building, located in the heart of Downtown York. The site offers great visibility and exposure to the York City market, along with plenty of public street parking and building signage. This is a great opportunity for a business or investor who is looking for a property to call their own or add to their portfolio.

## 325 E. Market Street York, PA 17403