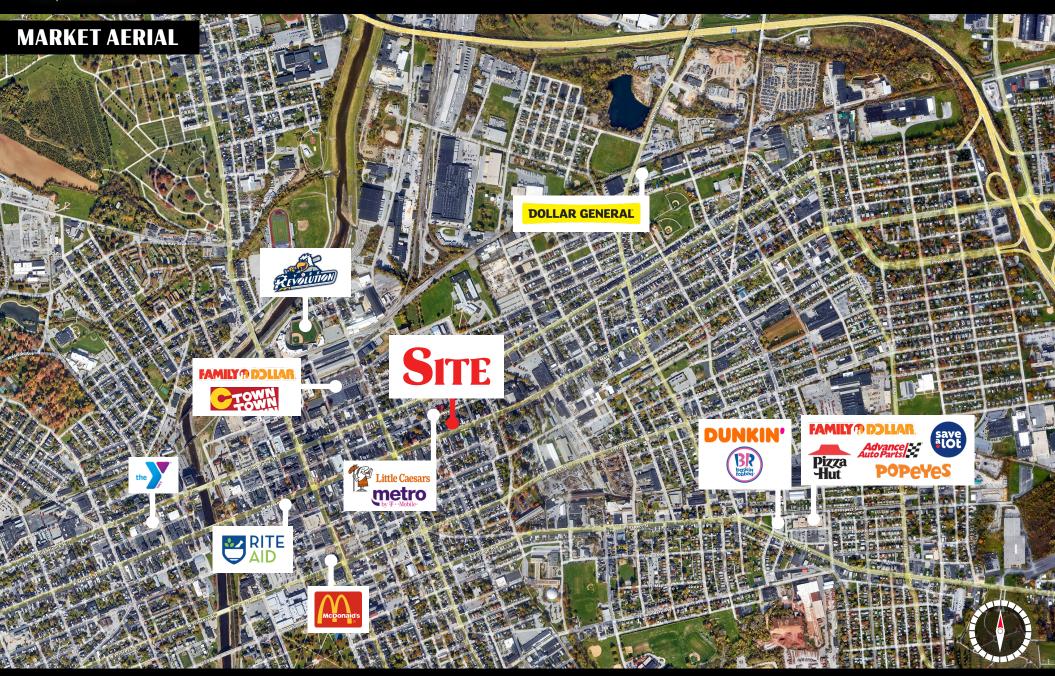

## Location

325 E. Market Street is ideally located on the area main retail corridor of local businesses, which is also the main travel artery through downtown. Other businesses in the area include Renaissance Bridal, Ferro Law Firm, Metro by T-Mobile, and Little Caesars Pizza just to name a few. Also, down the street is town square, where you will find hundreds of small businesses and York Central Market.

## Trade Area

Adding to the stability of this site is the 5-mile demographics. Within those 5-miles, you will find 152,225 people, within 59,531 households with an average income of \$77,983. There are also almost 6,000 businesses and 83,000 employees.