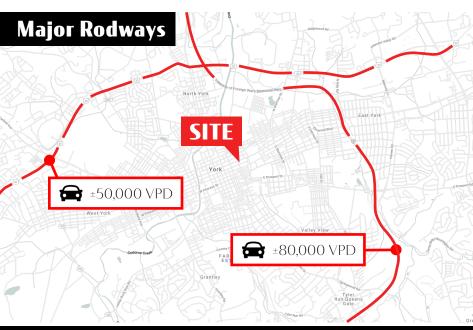

## Trade Area

Adding to the stability of this site is the 5-mile demographics. Within those 5-miles, you will find 152,225 people, within 59,531 households with an average income of \$77,983. There are also almost 6,000 businesses and 83,000 employees.