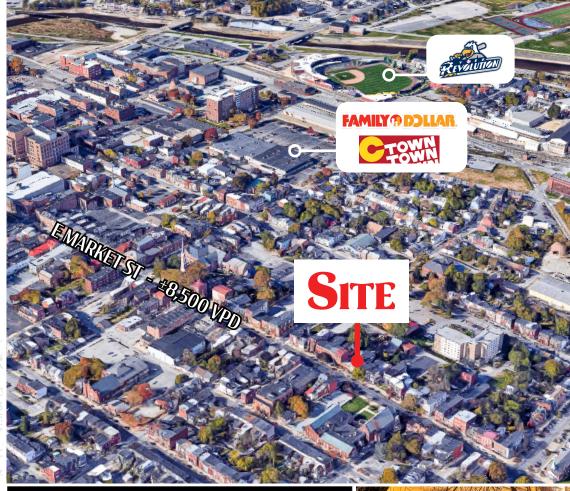

## 325 E. Market Street

York, PA 17403

**325 E. Market Street** is a 4,422-sf commercial building, located in the heart of Downtown York. The site offers great visibility and exposure to the York City market, along with plenty of public street parking and building signage. This is a great opportunity for a business or investor who is looking for a property to call their own or add to their portfolio.

## Location

325 E. Market Street is ideally located on the area main retail corridor of local businesses, which is also the main travel artery through downtown. Other businesses in the area include Renaissance Bridal, Ferro Law Firm, Metro by T-Mobile, and Little Caesars Pizza just to name a few. Also, down the street is town square, where you will find hundreds of small businesses and York Central Market.