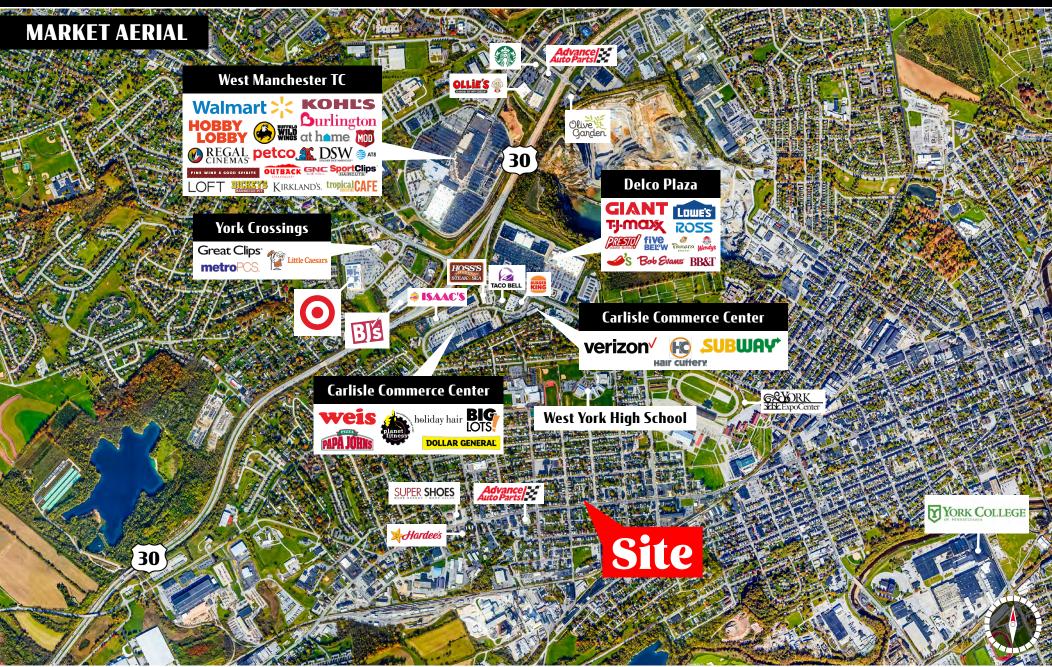

| DEMOGRAPHICS     | 3 MILE   | 5 MILE   | 7 MILE   |
|------------------|----------|----------|----------|
| TOTAL POPULATION | 73,386   | 138,970  | 195,820  |
| TOTAL EMPLOYEES  | 40,495   | 70,043   | 93,203   |
| AVERAGE HHI      | \$64,916 | \$76,858 | \$80,446 |
| TOTAL HOUSEHOLDS | 28,575   | 55,895   | 77,672   |