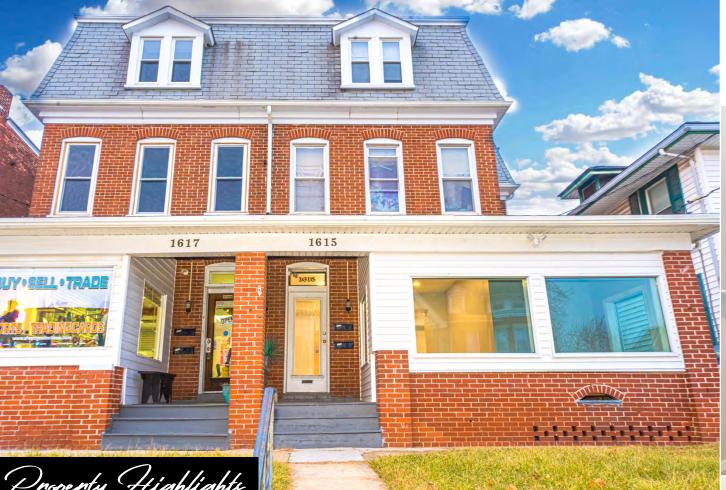

# 1615 W Market Street York, PA | 17404

### **NEWLY RENOVATED SPACE** ±1,000 SF Available For Lease ఆంత్ Click Here for a 3D Virtual Tour

- Newly Remodeled
- Signage Available
- Off-street Parking
- Rent: \$1,650/mo
- New picture windows
- Ready for Hair/Nail Salon