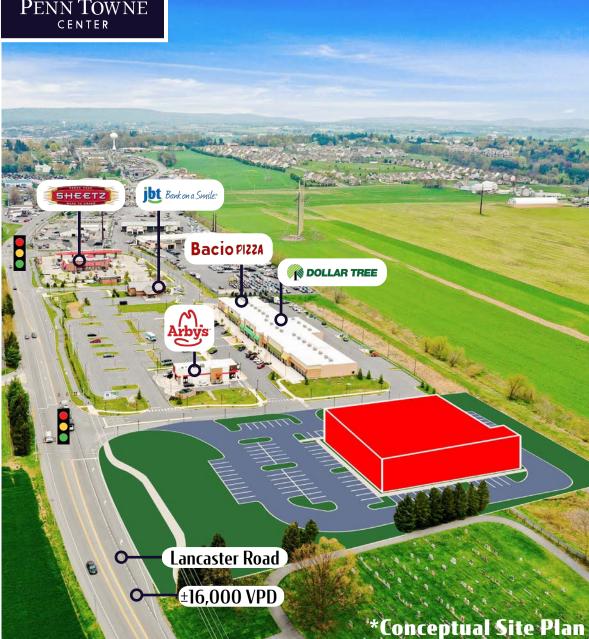

## MATTAN

This project is proposed development, which is centrally located in Manheim, PA, and situated at a fully signalized, accessible light along Lancaster Road (16,000 V.P.D.). The site consists of 4-acres, making it a great opportunity for multiple pad sites, for medical, grocery, and retail users to enter this market on a busy corridor. You are next door to Penn Towne Center, a 45,780-sf new construction shopping center. Tenants here include Sheetz, Dollar Tree, Arby's, and Cricket Wireless. Other National Tenants in the area include McDonald's, Grocery Outlet, and Dollar General, just to name a few. You are also right down the street from Lancaster General Health.

### **1201 Lancaster Road** Manheim, PA 17545

Available For Cease