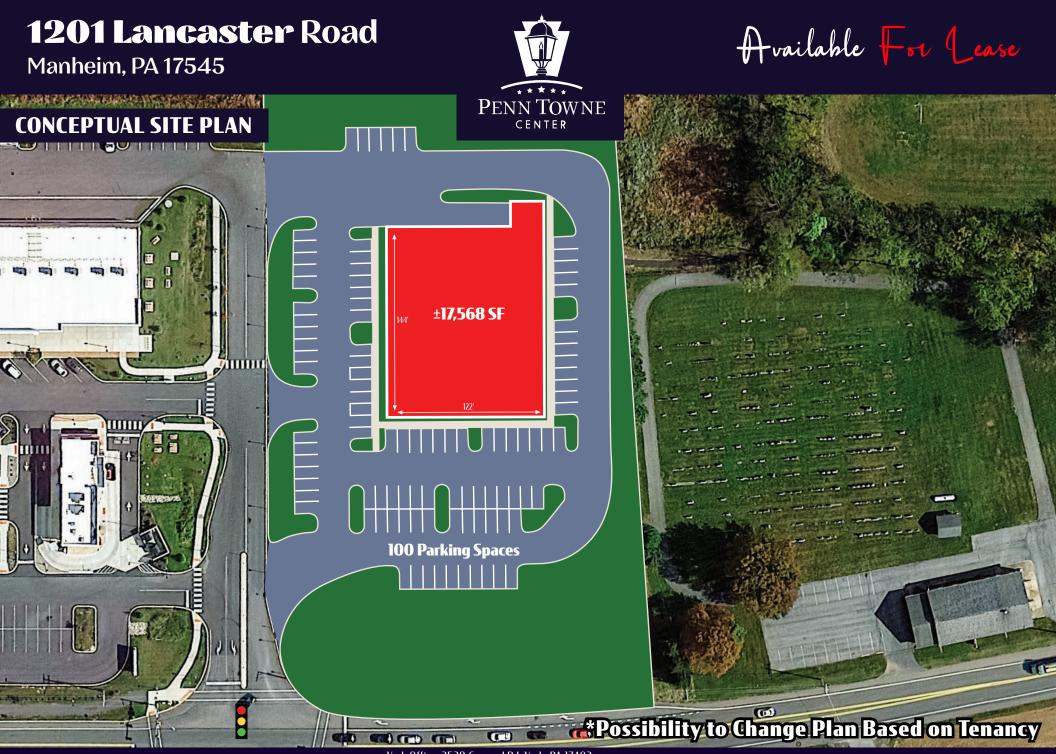

### **4 ACRE PAD SITE**

-568 SF

\*Conceptual Site Plan

### **1201 Lancaster Road** Manheim, PA 17545

Available For Cease