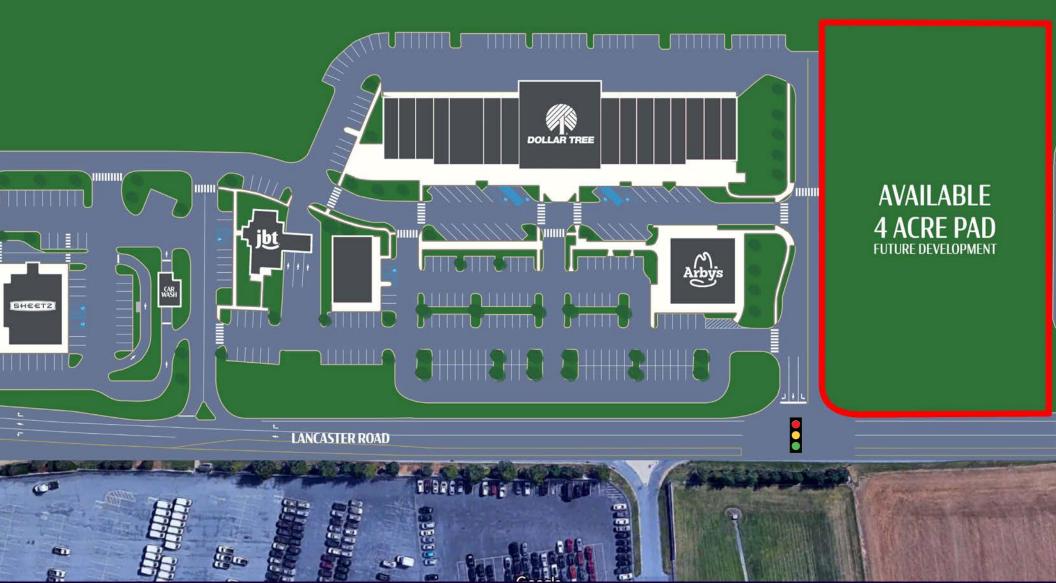

### **CENTER SITE PLAN**

Blake Shaffer | Ashlee Lehman | Brad Rohrbaugh | Chad Stine 717.843.5555 www.bennettwilliams.com York Office: 3528 Concord Rd. York, PA 17402 Exton Office: 1 East Uwchlan Avenue, Suite 409, Exton, PA 19341 Lancaster Office: 2173 Embassy Drive, Suite 201, Lancaster, PA 17601 New Jersey Office: 309 Fellowship Rd, Suite 200, Mt. Laurel, NJ 08054

## MATTAN

This project is proposed development, which is centrally located in Manheim, PA, and situated at a fully signalized, accessible light along Lancaster Road (16,000 V.P.D.). The site consists of 4-acres, making it a great opportunity for multiple pad sites, for medical, grocery, and retail users to enter this market on a busy corridor. You are next door to Penn Towne Center, a 45,780-sf new construction shopping center. Tenants here include Sheetz, Dollar Tree, Arby's, and Cricket Wireless. Other National Tenants in the area include McDonald's, Grocery Outlet, and Dollar General, just to name a few. You are also right down the street from Lancaster General Health.