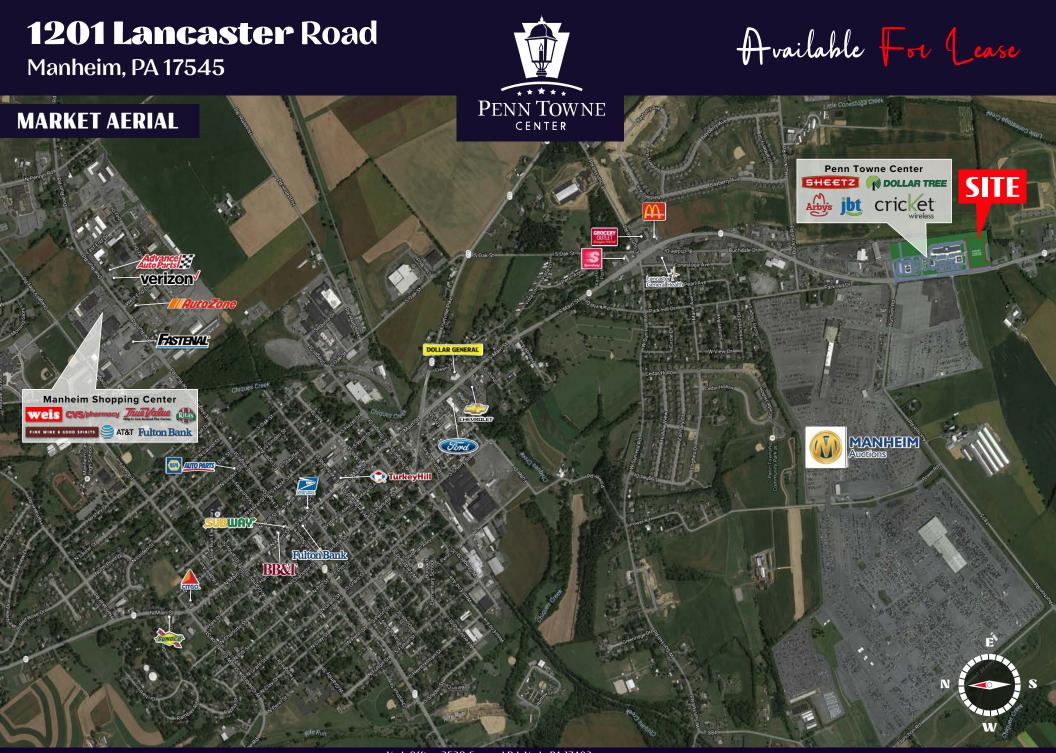

# Location

These pad site opportunities are strategically positioned with significant frontage in the market's primary retail corridor along Lancaster Road (Rt. 72), which is the areas heaviest traveled roadway. Lancaster Road is also home to the leading auto auction in North America, Manheim Auto Auction, which employs over 18,000 people that handle over 8 million used vehicles per year and facilitate transactions representing nearly \$57 billion in value and generate annual revenues of more than \$2.6 Billion.

# Trade Area

Adding to the stability of the project, this site shows a 20-minute drive time demographic of over 428,369 people with household incomes of more than \$75,533 and daytime employment demographics equally as strong with 250,057. The demographics within a 10-mile radius include 308,980 people in 120,345 homes, a labor force of 181,801 with an average household income of \$77,406. The area's growth since 2000 has increased over 15.4% with over 18,634 new homes.