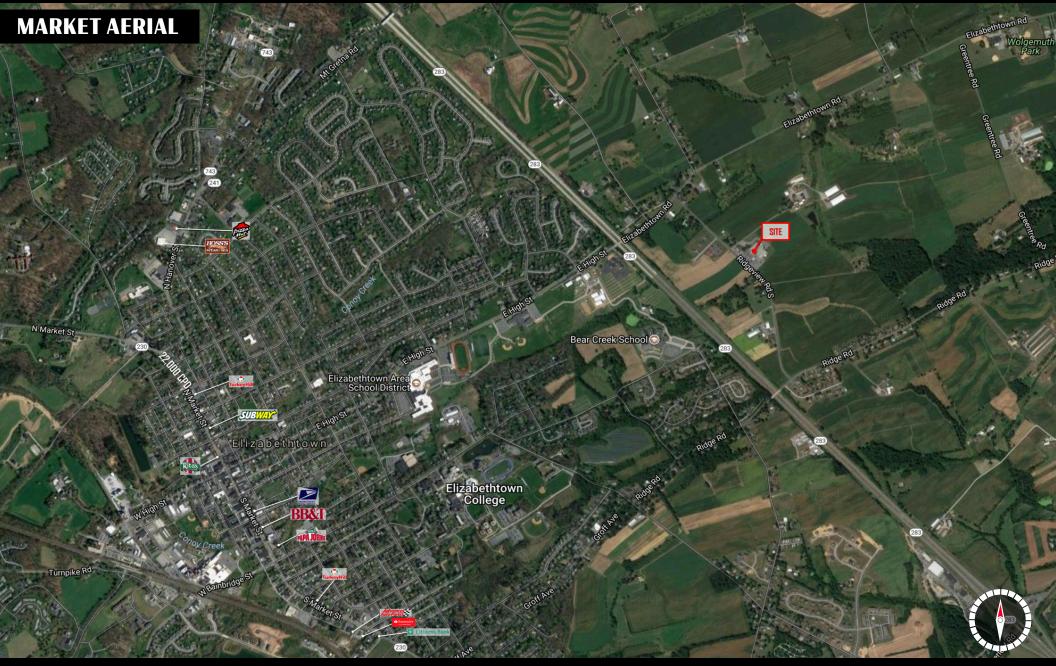

### **191 Ridgeview Road South | Elizabethtown, PA 17022** ± 51,000 SF Freestanding Building Available

### **Property Overview**

46,000 +/- multi-use commercial building and an additional 5,000 SF Retail Strip situated on 8.5 Acres. on Ridgeview Road. Located near Route 283 in Elizabethtown,

| DEMOGRAPHICS                                                          | 3 MILE   | 5 MILE   | 7 MILE   |
|-----------------------------------------------------------------------|----------|----------|----------|
| TOTAL POPULATION                                                      | 24,584   | 41,949   | 66,494   |
| TOTAL EMPLOYEES                                                       | 7,782    | 12,732   | 19,596   |
| AVERAGE HHI                                                           | \$94,928 | \$95,538 | \$96,271 |
| TOTAL HOUSEHOLDS                                                      | 9,204    | 15,937   | 25,577   |
| TRAFFIC COUNTS:<br>Bidgeview Road - +4.000 VPD   PA 283 - +53.000 VPD |          |          |          |

#### 191 Ridgeview Road South | Elizabethtown, PA 17022