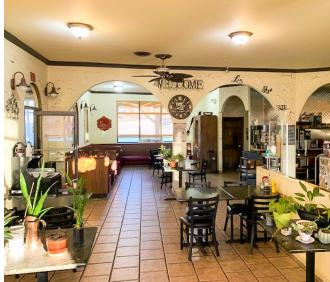

## Hanover Railside Family Diner 241 N. Railroad Street | Hanover, PA 17331

Jon Sale

**The Hanover Railside Diner** has been in operation for over 12 years. The restaurant is in excellent condition and operates Mon-Fri. The building is approximately 4,700 SF on .55 acres. The restaurant seats 150+/- with an additional area for 50 in the banquet room. There are 50+ on-site parking spaces. The second floor is a 1BR apartment. The restaurant is being sold turnkey. Annual RE Taxes are approx. \$13,400/yr. Available for sale - \$895,000