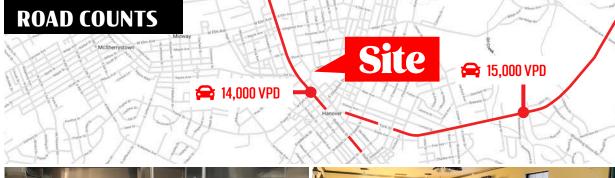

anover, PA 17331



## Location

The property is located at the intersection of N Railroad/ Eichelberger Street and North Street, which is about three blocks north of the square of Hanover. The property is neighbors with the Eichelberger Professional Building, Guthrie Memorial Library, and UPMC-Mountainview. Being located several blocks from the square of Hanover makes the restaurant easily accessible from all areas of town.



| DEMOGRAPHICS     | 1 MILE   | 3 MILE   | 5 MILE   |
|------------------|----------|----------|----------|
| TOTAL POPULATION | 45,116   | 62,517   | 85,799   |
| TOTAL EMPLOYEES  | 26,912   | 30,104   | 35,936   |
| AVERAGE HHI      | \$73,224 | \$77,136 | \$79,871 |
| TOTAL HOUSEHOLDS | 18,466   | 25,124   | 33,978   |

TRAFFIC COUNTS: N Railroad St ± 4,000 VPD















## Hanover Railside Family Diner 241 N. Railroad Street | Hanover, PA 17331







York Office: 3528 Concord Rd. York, PA 17402 Exton Office: 1 East Uwchlan Avenue, Suite 409, Exton, PA 19341 Lancaster Office: 2173 Embassy Drive, Suite 201, Lancaster, PA 17601 New Jersey Office: 309 Fellowship Rd, Suite 200, Mt. Laurel, NJ 08054