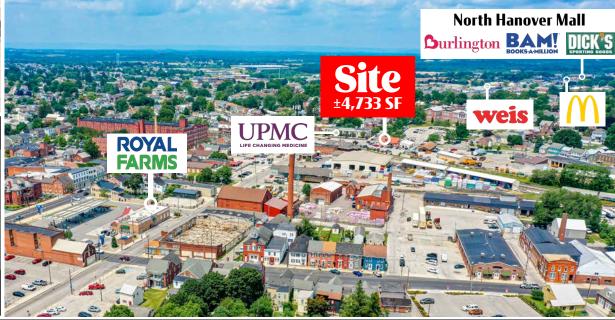

Surrounding Retailers

## Location

The property is located at the intersection of N Railroad/ Eichelberger Street and North Street, which is about three blocks north of the square of Hanover. The property is neighbors with the Eichelberger Professional Building, Guthrie Memorial Library, and UPMC-Mountainview. Being located several blocks from the square of Hanover makes the restaurant easily accessible from all areas of town.