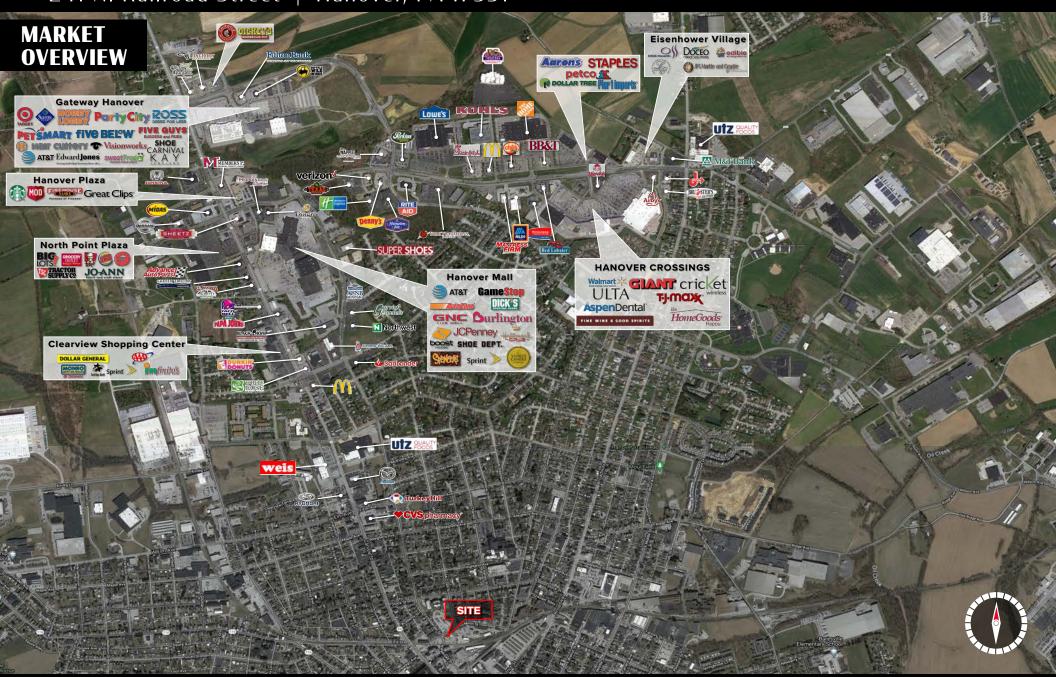

ichelberger Street and North Street, which is about three blocks north of the square of Hanover. The property is neighbors with the Eichelberger Professional Building, Guthrie Memorial Library, and UPMC-Mountainview. Being located several blocks from the square of Hanover makes the restaurant easily accessible from all areas of town.



| DEMOGRAPHICS     | 1 MILE   | 3 MILE   | 5 MILE   |
|------------------|----------|----------|----------|
| TOTAL POPULATION | 45,116   | 62,517   | 85,799   |
| TOTAL EMPLOYEES  | 26,912   | 30,104   | 35,936   |
| AVERAGE HHI      | \$73,224 | \$77,136 | \$79,871 |
| TOTAL HOUSEHOLDS | 18,466   | 25,124   | 33,978   |

TRAFFIC COUNTS: N Railroad St ± 4,000 VPD















## Hanover Railside Family Diner 241 N. Railroad Street | Hanover, PA 17331







York Office: 3528 Concord Rd. York, PA 17402 Exton Office: 1 East Uwchlan Avenue, Suite 409, Exton, PA 19341 Lancaster Office: 2173 Embassy Drive, Suite 201, Lancaster, PA 17601 New Jersey Office: 309 Fellowship Rd, Suite 200, Mt. Laurel, NJ 08054