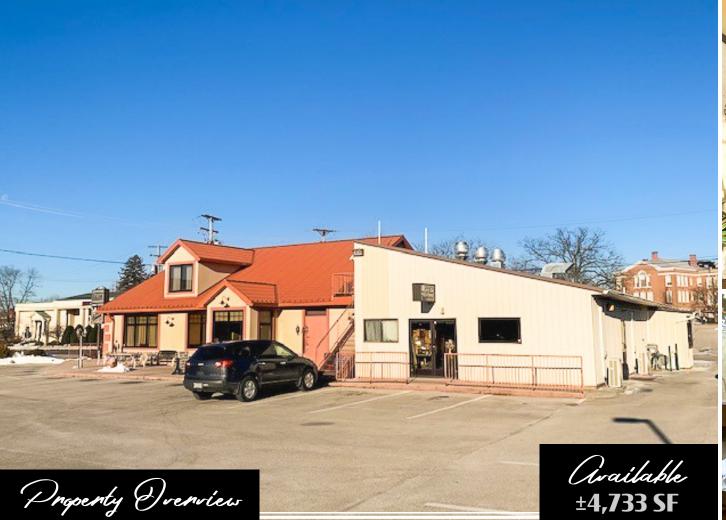

## Hanover Railside Family Diner 241 N. Railroad Street | Hanover, PA 17331

Jon Sale

**The Hanover Railside Diner** has been in operation for over 12 years. The restaurant is in excellent condition and operates Mon-Fri. The building is approximately 4,700 SF on .55 acres. The restaurant seats 150+/- with an additional area for 50 in the banquet room. There are 50+ on-site parking spaces. The second floor is a 1BR apartment. The restaurant is being sold turnkey. Annual RE Taxes are approx. \$13,400/yr. Available for sale - \$895,000