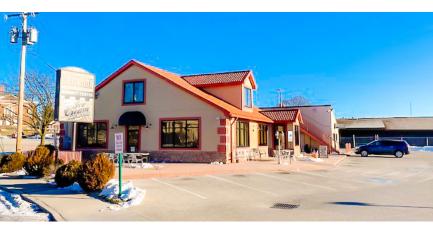

## Hanover Railside Family Diner 241 N. Railroad Street | Hanover, PA 17331

Jon Sale

**The Hanover Railside Diner** has been in operation for over 12 years. The restaurant is in excellent condition and operates Mon-Fri. The building is approximately 4,700 SF on .55 acres. The restaurant seats 150+/- with an additional area for 50 in the banquet room. There are 50+ on-site parking spaces. The second floor is a 1BR apartment. The restaurant is being sold turnkey. Annual RE Taxes are approx. \$13,400/yr. Available for sale - \$895,000

## Location

The property is located at the intersection of N Railroad/ Eichelberger Street and North Street, which is about three blocks north of the square of Hanover. The property is neighbors with the Eichelberger Professional Building, Guthrie Memorial Library, and UPMC-Mountainview. Being located several blocks from the square of Hanover makes the restaurant easily accessible from all areas of town.