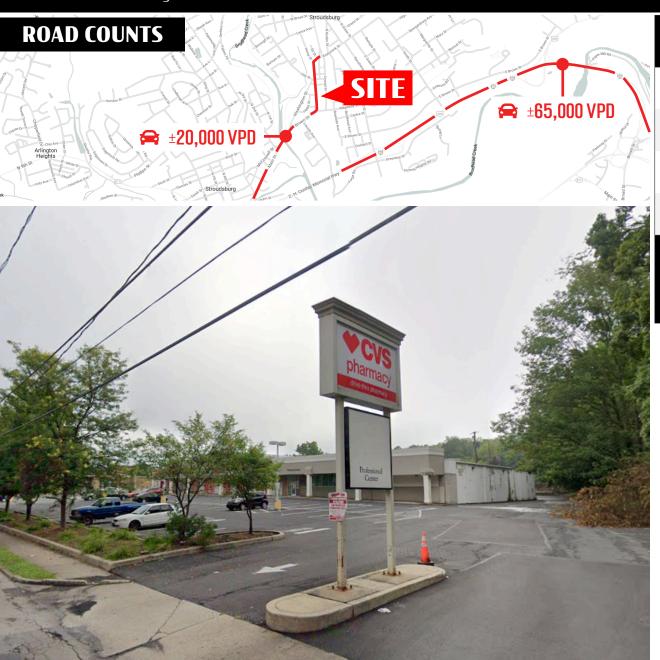

#### TRAFFIC COUNTS:

**Courtland St** - ±15,000 VPD | 180 - ±65,000 VPD

### L'acation

Join CVS next to the East Stroudsburg Post Office. Ideal for retail, medical or office with very close proximity to East Stroudsburg University and the Walmart/Giant Foods retail complex.