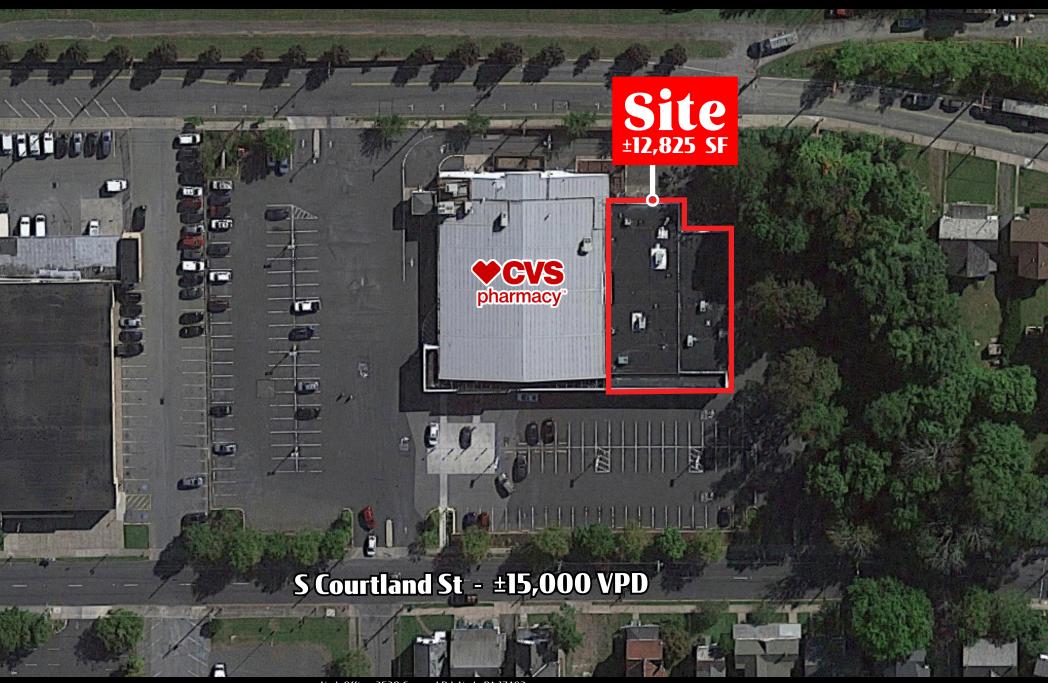

### 250-270 S. COURTLAND STREET

East Stroudsburg, PA 18301

**250-270 S Courtland Street** is a high traffic location with up to 12,825 SF available for lease. Apart of a 23,376 SF building, sublease from current CVS. Site also sits along Courtland Street which has over ±15,000 VPD.

#### TRAFFIC COUNTS:

**Courtland St** - ±15,000 VPD | 180 - ±65,000 VPD