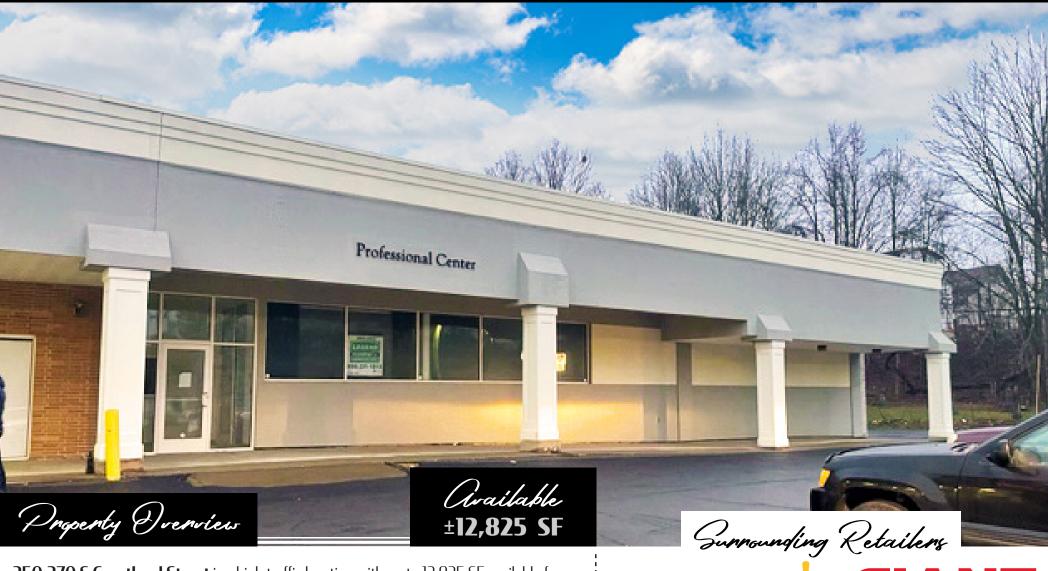

### 250-270 S. COURTLAND STREET

East Stroudsburg, PA 18301

**250-270 S Courtland Street** is a high traffic location with up to 12,825 SF available for lease. Apart of a 23,376 SF building, sublease from current CVS. Site also sits along Courtland Street which has over ±15,000 VPD.