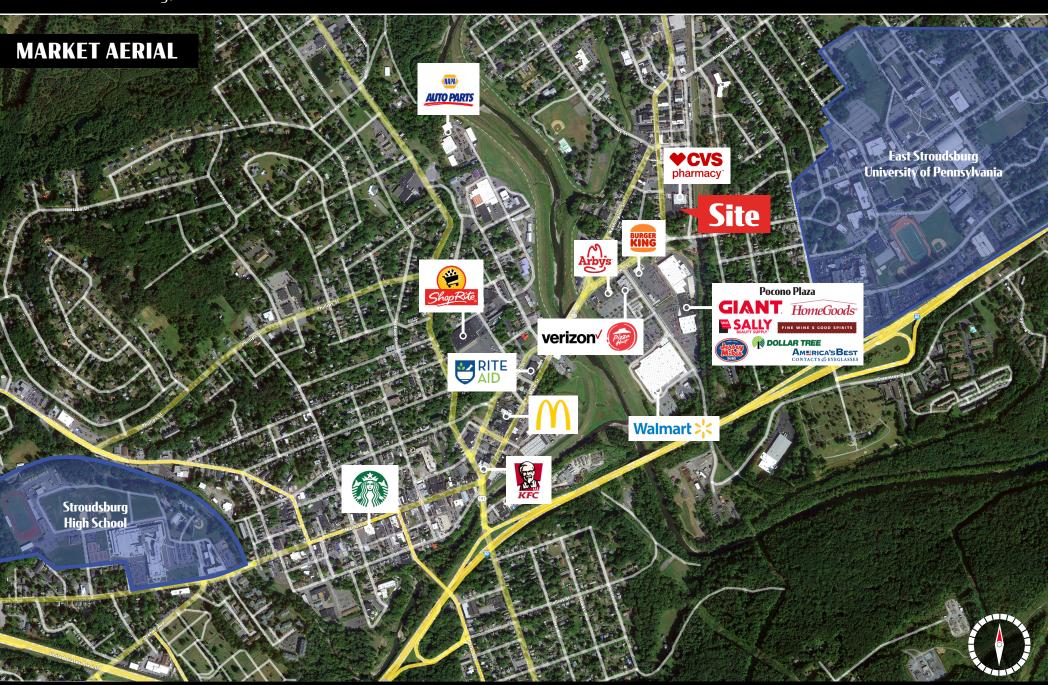

### Trade area

East Stroudsburg is home to East Stroudsburg University with approximately 5,000 students. Easy access to the Lehigh Valley via PA Route 33 and New Jersey via Interstate 80.

### L'acation

Join CVS next to the East Stroudsburg Post Office. Ideal for retail, medical or office with very close proximity to East Stroudsburg University and the Walmart/Giant Foods retail complex.