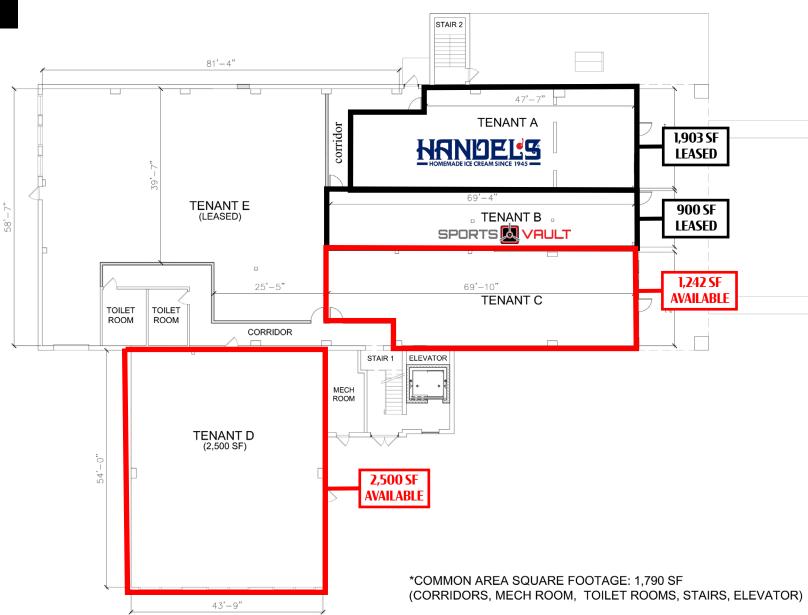

e area, and fully functional podcast studio. In addition to the 1st floor retail, this property features a state of the art distribution center. The 520 building is located on highly traveled rt 30 (Lancaster Avenue), the area's prime traffic route. Courtyard seating will be available to all tenants for outdoor gathering.

| DEMOGRAPHICS     | 1 MILE    | 3 MILE    | 5 MILE    |
|------------------|-----------|-----------|-----------|
| TOTAL POPULATION | 7,277     | 36,830    | 96,774    |
| TOTAL EMPLOYEES  | 7,129     | 17,425    | 50,962    |
| AVERAGE HHI      | \$109,774 | \$147,963 | \$151,909 |
| TOTAL HOUSEHOLDS | 3,132     | 13,908    | 36,395    |

TRAFFIC COUNTS: E Lancaster Ave ± 19,000 VPD

















## **520 E Lancaster Ave** Downingtown, PA 19335



## **SITE PLAN**





# **520 E Lancaster Ave** Downingtown, PA 19335





## About Bennett Williams



Since its founding in 1956, Bennett Williams Commercial, Inc. has offered full Commercial Real Estate services to the Central Pennsylvania region and beyond. We have served thousands of commercial, industrial and retail clients as we have grown in size and reputation. With our team of both experienced and knowledgeable executives as well as young and energetic professionals, we have the team to handle any commercial real estate need.

At Bennett Williams, your investments are always in good hands. Our retail Investment sales group provides top notch investment sales services for all categories of retail investments for both buyers and sellers alike, whether institutional or local, throughout the Central P