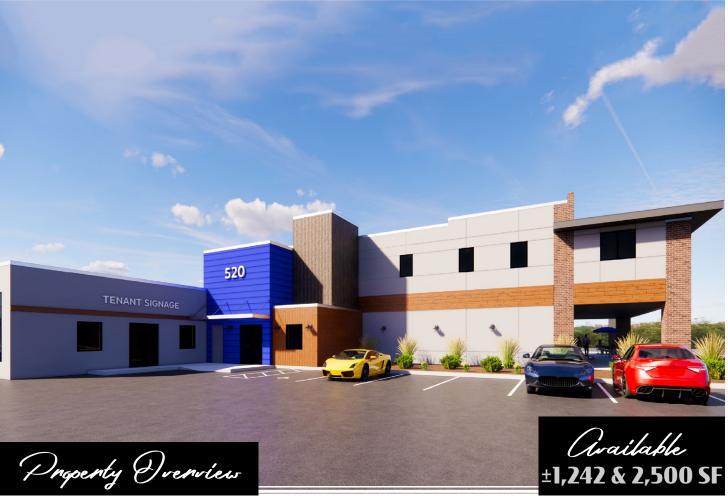

# **520 E Lancaster Ave** Downingtown, PA 19335

**520 East Lancaster Avenue** is a mixed-use complex featuring four 1st floor retail storefront spaces with 2nd floor executive individual shared office space with conference rooms, kitchenette, lounge area, and fully functional podcast studio. In addition to the 1st floor retail, this property features a state of the art distribution center. The 520 building is located on highly traveled rt 30 (Lancaster Avenue), the area's prime traffic route. Courtyard seating will be available to all tenants for outdoor gathering.

# **520 E Lancaster Ave** Downingtown, PA 19335