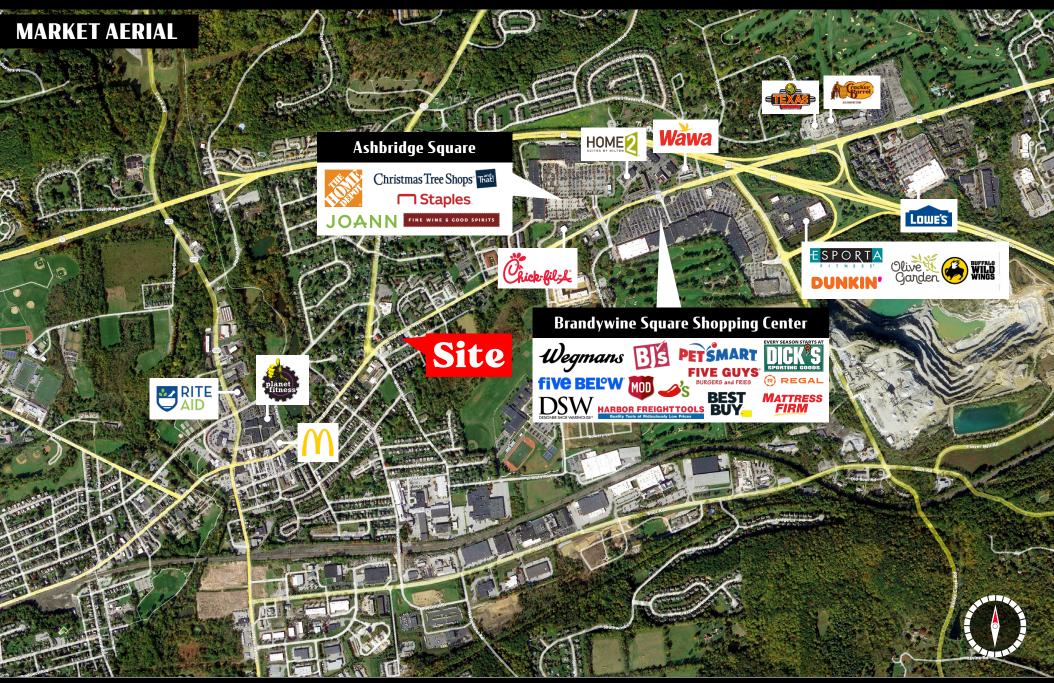

n to the 1st floor retail, this property features a state of the art distribution center. The 520 building is located on highly traveled rt 30 (Lancaster Avenue), the area's prime traffic route. Courtyard seating will be available to all tenants for outdoor gathering.

| DEMOGRAPHICS     | 1 MILE    | 3 MILE    | 5 MILE    |
|------------------|-----------|-----------|-----------|
| TOTAL POPULATION | 7,277     | 36,830    | 96,774    |
| TOTAL EMPLOYEES  | 7,129     | 17,425    | 50,962    |
| AVERAGE HHI      | \$109,774 | \$147,963 | \$151,909 |
| TOTAL HOUSEHOLDS | 3,132     | 13,908    | 36,395    |

TRAFFIC COUNTS: E Lancaster Ave ± 19,000 VPD

















## **520 E Lancaster Ave** Downingtown, PA 19335



## **SITE PLAN**





# **520 E Lancaster Ave** Downingtown, PA 19335





## About Bennett Williams



Since its founding in 1956, Bennett Williams Commercial, Inc. has offered full Commercial Real Estate services to the Central Pennsylvania region and beyond. We have served thousands of commercial, industrial and retail clients as we have grown in size and reputation. With our team of both experienced and knowledgeable executives as well as young and energetic professionals, we have the team to handle any commercial real estate need.

At Bennett Williams, your investments are always in good hands. Our retail Investment sales group provides top notch investment sales services for all categories of retail investments for both buyers and sellers alike, whether institutional or local, throughout the Central Pennsylvania landscape. Whether the asset is a single or