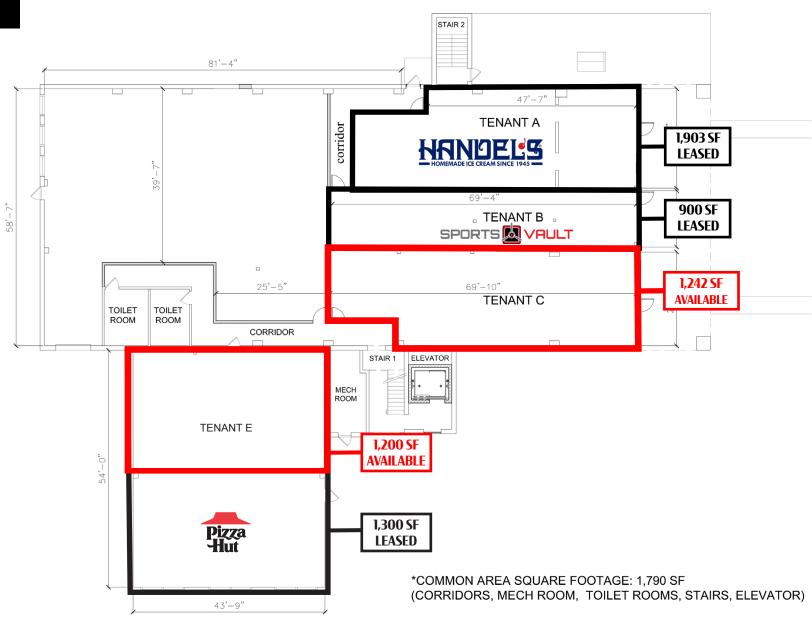

## **520 E Lancaster Ave**

Downingtown, PA 19335

**520 East Lancaster Avenue** is a mixed-use complex featuring four 1st floor retail storefront spaces with 2nd floor executive individual shared office space with conference rooms, kitchenette, lounge area, and fully functional podcast studio. In addition to the 1st floor retail, this property features a state of the art distribution center. The 520 building is located on highly traveled rt 30 (Lancaster Avenue), the area's prime traffic route. Courtyard seating will be available to all tenants for outdoor gathering.