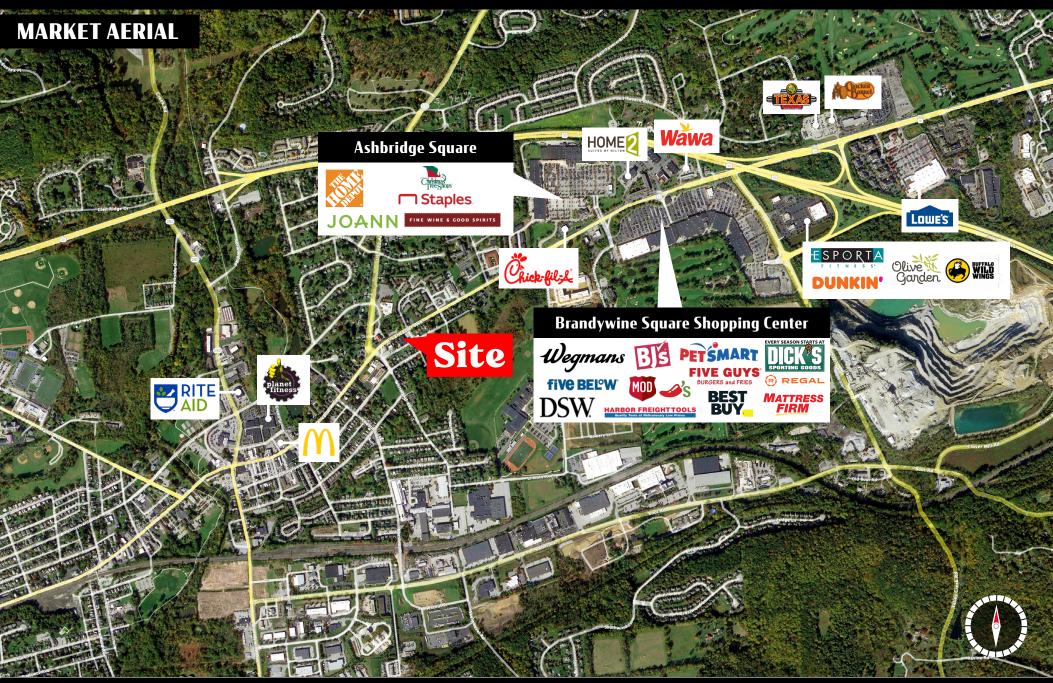

udio. In addition to the 1st floor retail, this property features a state of the art distribution center. The 520 building is located on highly traveled rt 30 (Lancaster Avenue), the area's prime traffic route. Courtyard seating will be available to all tenants for outdoor gathering.

| DEMOGRAPHICS     | 1 MILE    | 3 MILE    | 5 MILE    |
|------------------|-----------|-----------|-----------|
| TOTAL POPULATION | 7,277     | 36,830    | 96,774    |
| TOTAL EMPLOYEES  | 7,129     | 17,425    | 50,962    |
| AVERAGE HHI      | \$109,774 | \$147,963 | \$151,909 |
| TOTAL HOUSEHOLDS | 3,132     | 13,908    | 36,395    |

TRAFFIC COUNTS: E Lancaster Ave ± 19,000 VPD

















## = 520 E Lancaster Ave

Downingtown, PA 19335









## **52 E Lancaster Ave**

Downingtown, PA 19335





# About Bennett Williams



Since its founding in 1956, Bennett Williams Commercial, Inc. has offered full Commercial Real Estate services to the Central Pennsylvania region and beyond. We have served thousands of commercial, industrial and retail clients as we have grown in size and reputation. With our team of both experienced and knowledgeable executives as well as young and energetic professionals, we have the team to handle any commercial real estate need.

At Bennett Williams, your investments are always in good hands. Our retail Investment sales group provides top notch investment sales services for all categories of retail investments for both buyers and sellers alike, whether institutional or local, throughout the Central Pennsylvania landscape. Whether the asset is a single or