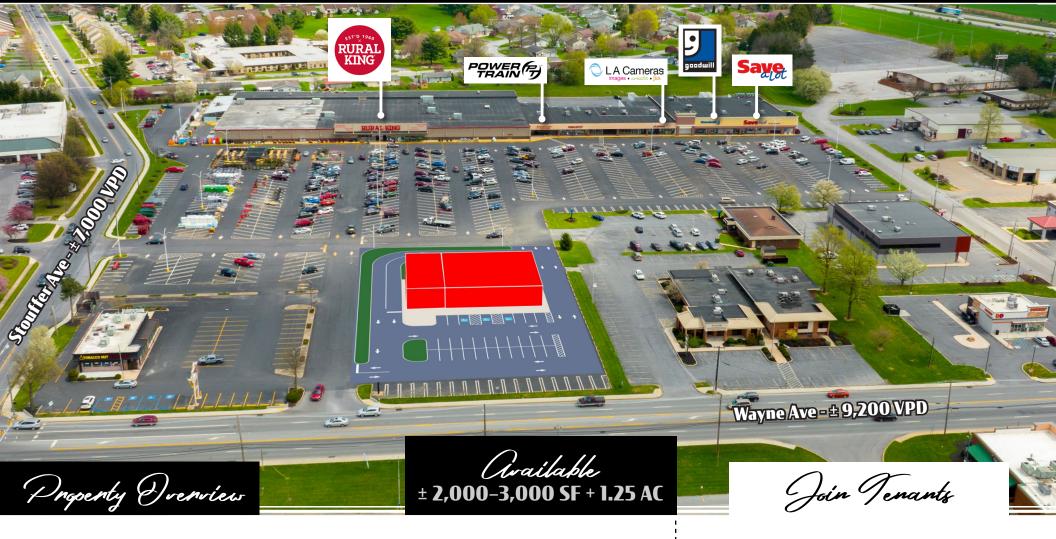

**Chambersburg Towne Center** is a 115,899 square-foot shopping center located on Wayne Avenue. There is currently 2,000–3,000 SF of inline space available for lease, along with a proposed Pad Site out front. The project is anchored by Rural King and Save A Lot. Other tenants include Power Train Fitness and Goodwill.

### Location

Chambersburg Towne Center is ideally positioned with great frontage and visibility on Wayne Ave., and is located down the street from the signalized Interstate 81 exit, making it easily accessible. I-81 is the main travel artery that runs through the market. Major retailers in the area include Giant Grocery, Dollar Tree, Dunkin, Fine Wine and Spirits, just to name a few.

TRAFFIC COUNTS: Wayne Ave - ±9,200 VPD | Stouffer Ave - ±7,000 VPD