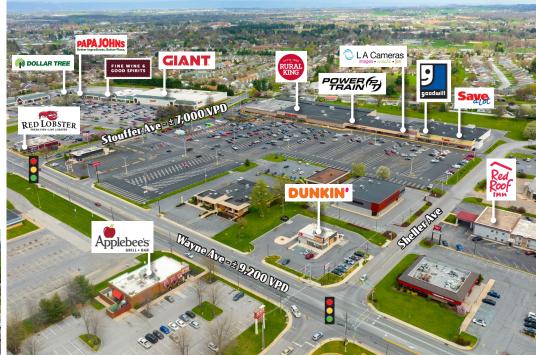

### Location

Chambersburg Towne Center is ideally positioned with great frontage and visibility on Wayne Ave., and is located down the street from the signalized Interstate 81 exit, making it easily accessible. I-81 is the main travel artery that runs through the market. Major retailers in the area include Giant Grocery, Dollar Tree, Dunkin, Fine Wine and Spirits, just to name a few.

TRAFFIC COUNTS: Wayne Ave - ±9,200 VPD | Stouffer Ave - ±7,000 VPD