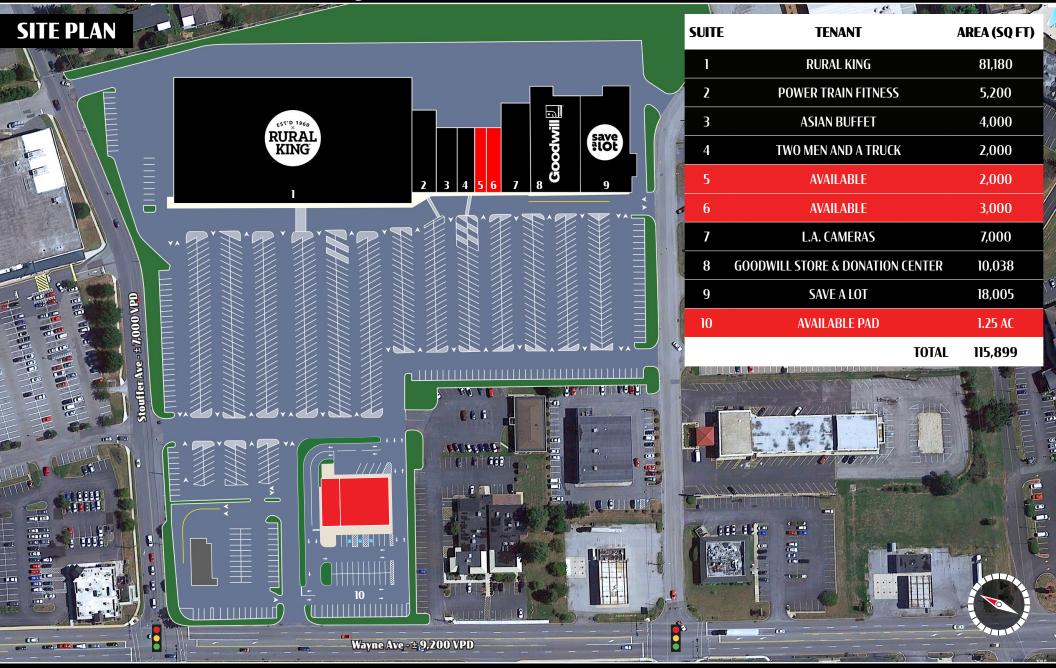

**Chambersburg Towne Center** is a 115,899 square-foot shopping center located on Wayne Avenue. There is currently 2,000–3,000 SF of inline space available for lease, along with a proposed Pad Site out front. The project is anchored by Rural King and Save A Lot. Other tenants include Power Train Fitness and Goodwill.