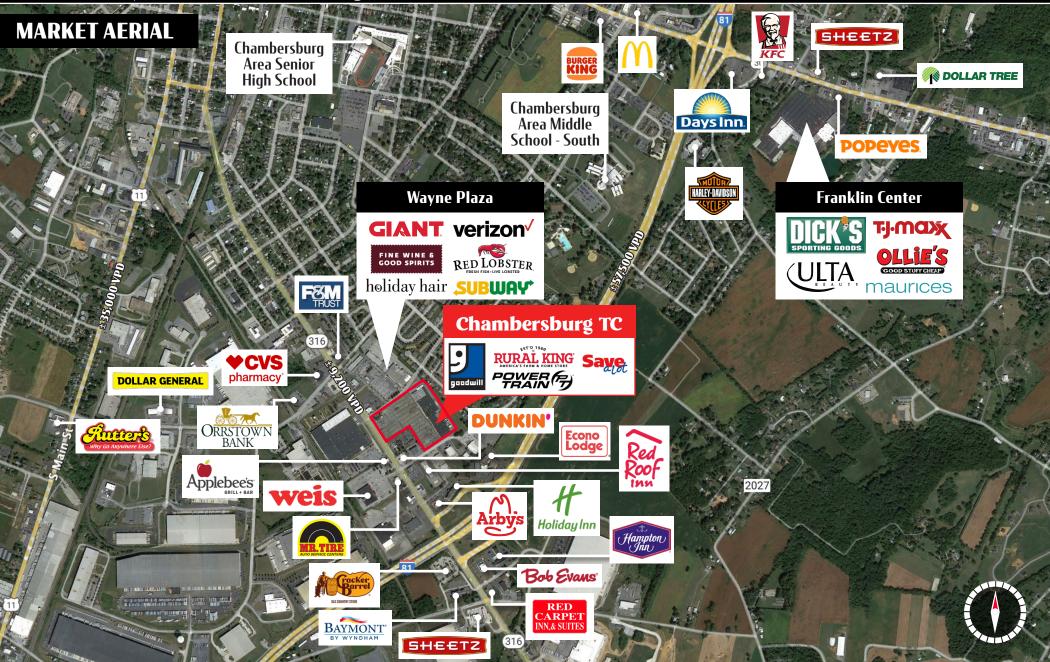

**Chambersburg Towne Center** is a 115,899 square-foot shopping center located on Wayne Avenue. There is currently 2,000–3,000 SF of inline space available for lease, along with a proposed Pad Site out front. The project is anchored by Rural King and Save A Lot. Other tenants include Power Train Fitness and Goodwill.

### Location

Chambersburg Towne Center is ideally positioned with great frontage and visibility on Wayne Ave., and is located down the street from the signalized Interstate 81 exit, making it easily accessible. I-81 is the main travel artery that runs through the market. Major retailers in the area include Giant Grocery, Dollar Tree, Dunkin, Fine Wine and Spirits, just to name a few.

TRAFFIC COUNTS: Wayne Ave - ±9,200 VPD | Stouffer Ave - ±7,000 VPD