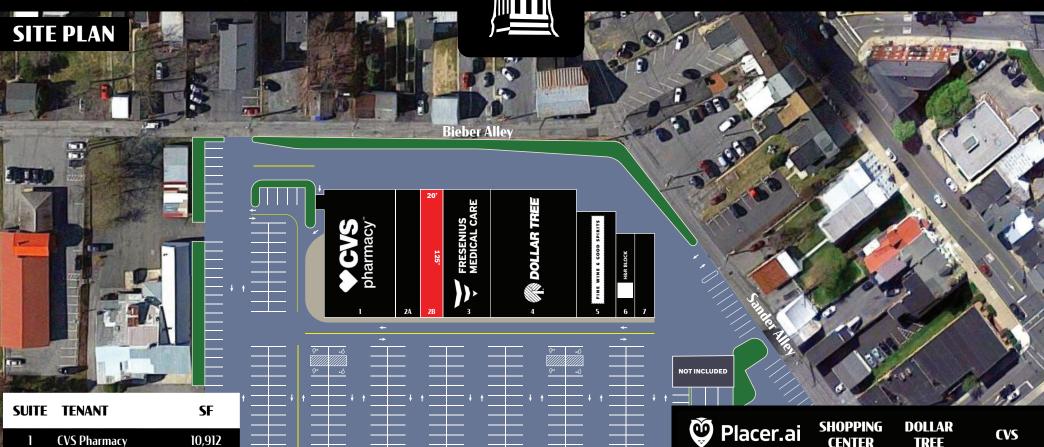

# Available For Lease

| SUITE | IENANI                 | 21     |
|-------|------------------------|--------|
| 1     | CVS Pharmacy           | 10,912 |
| 2A    | Vance's Nails & Spa    | 2,500  |
| 2B    | AVAILABLE              | 2,500  |
| 3     | Fresenius Medical Care | 5,000  |
| 4     | Dollar Tree            | 11,500 |
| 5     | Wine and Spirits       | 4,000  |
| 6     | H&R Block              | 1,600  |
| 7     | Quality Shoppe         | 1,600  |
|       | CENTER TOTAL           | 39.612 |