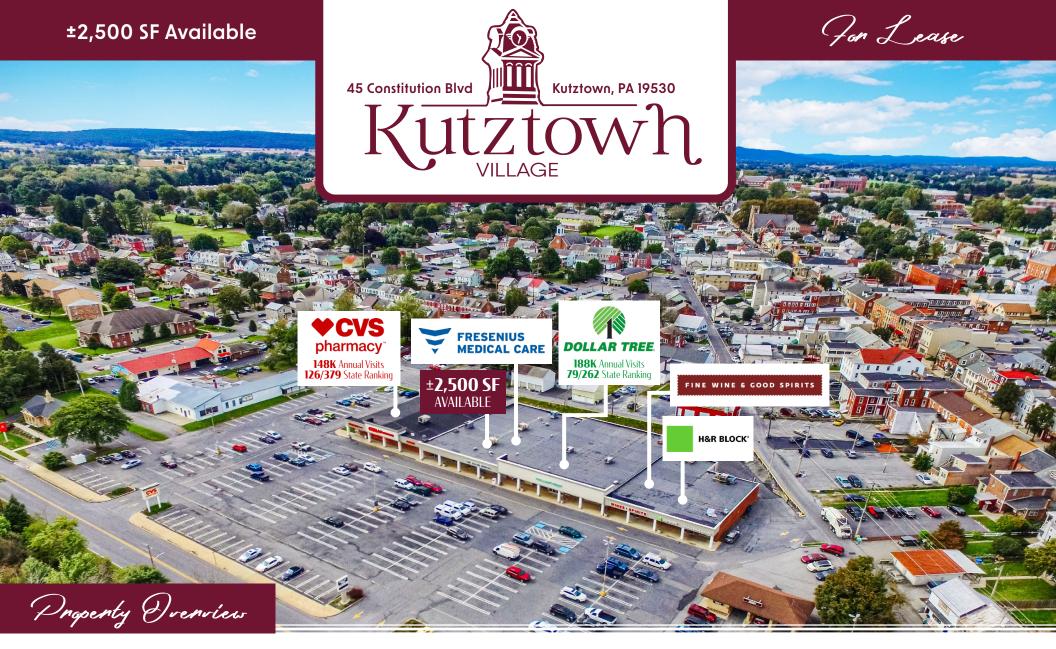

**Kutztown Village** is a 39,612 square foot, retail shopping center ideally located off Constitution Boulevard in Kutztown, PA. This project is located near the dominant housing corridor in the fast-growing Kutztown market. The site benefits from having great access to Route 222 (21,000 VPD) as well as being located less than I mile from Kutztown University. This project provides retailers the opportunity to break into a sought after retail corridor with little availability remaining. With Kutztown Village's close proximity to Kutztown University, this presents a great opportunity to any retailer.

# Available For Lease

| SUITE | IENANI                 | 21     |
|-------|------------------------|--------|
| 1     | CVS Pharmacy           | 10,912 |
| 2A    | Vance's Nails & Spa    | 2,500  |
| 2B    | AVAILABLE              | 2,500  |
| 3     | Fresenius Medical Care | 5,000  |
| 4     | Dollar Tree            | 11,500 |
| 5     | Wine and Spirits       | 4,000  |
| 6     | H&R Block              | 1,600  |
| 7     | Quality Shoppe         | 1,600  |
|       | CENTER TOTAL           | 39.612 |