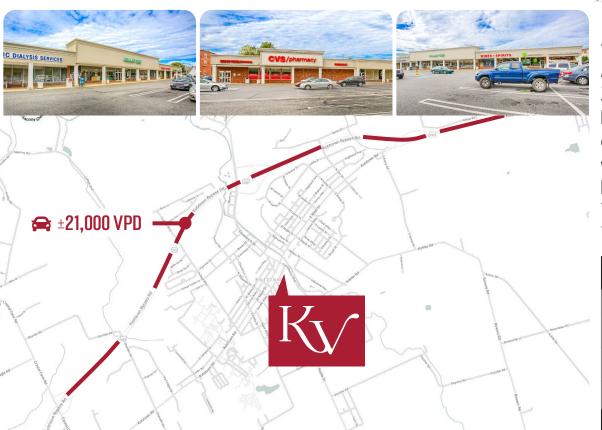

break into a sought after retail corridor with little availability remaining. With Kutztown Village's close proximity to Kutztown University, this presents a great opportunity to any retailer.



# Kutztown VILLAGE 45 Constitution Blvd | Kutztown, PA 19530



## available For Lease

### Trade anea

The strategically positioned, Kutztown Village benefits from having visibility alongside Constitution Boulevard. The center offers two full points of access. The Kutztown market has seen steady growth over the past 10 years with new retailers joining the market such as Giant Foods, AT&T, Good Shepherd Health, and many others. The project is conveniently situated in the heart of the Kutztown market, being surrounded by residential on all sides and is only a short walk to the nearby University.





### Location

Adding to the stability of the market, Kutztown Village shows a 20-minute drive time demographic of over 211,260 people with household income more than \$91,018 and daytime employment demographics equally as strong with 123,045. The demographics within a 10-mile radius include 96,158 people in 35,406 homes, a labor force of 39,424 with an average household income of \$91,027. The areas growth has increased over 22.2% since 2000 with over 7.852 new homes.

| DEMOGRAPHICS     | 3 MILE   | 5 MILE   | 7 MILE   |
|------------------|----------|----------|----------|
| TOTAL POPULATION | 12,866   | 26,385   | 43,368   |
| TOTAL EMPLOYEES  | 3,943    | 7,592    | 12,439   |
| AVERAGE HHI      | \$80,076 | \$85,812 | \$98,312 |
| TOTAL HOUSEHOLDS | 3,910    | 9,180    | 15,548