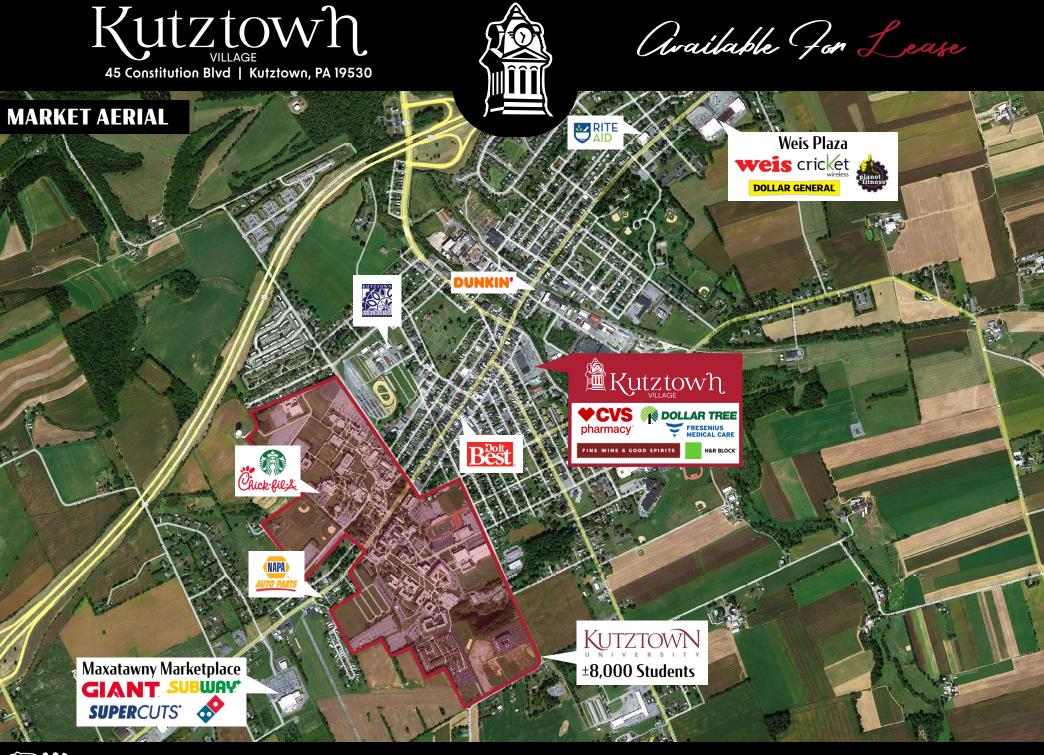

**Kutztown Village** is a 39,612 square foot, retail shopping center ideally located off Constitution Boulevard in Kutztown, PA. This project is located near the dominant housing corridor in the fast-growing Kutztown market. The site benefits from having great access to Route 222 (21,000 VPD) as well as being located less than I mile from Kutztown University. This project provides retailers the opportunity to break into a sought after retail corridor with little availability remaining. With Kutztown Village's close proximity to Kutztown University, this presents a great opportunity to any retailer.

### Trade anea

The strategically positioned, Kutztown Village benefits from having visibility alongside Constitution Boulevard. The center offers two full points of access. The Kutztown market has seen steady growth over the past 10 years with new retailers joining the market such as Giant Foods, AT&T, Good Shepherd Health, and many others. The project is conveniently situated in the heart of the Kutztown market, being surrounded by residential on all sides and is only a short walk to the nearby University.

### Location

Adding to the stability of the market, Kutztown Village shows a 20-minute drive time demographic of over 211,260 people with household income more than \$91,018 and daytime employment demographics equally as strong with 123,045. The demographics within a 10-mile radius include 96,158 people in 35,406 homes, a labor force of 39,424 with an average household income of \$91,027. The areas growth has increased over 22.2% since 2000 with over 7.852 new homes.