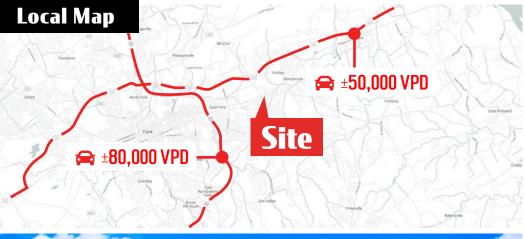

#### **TRAFFIC COUNTS:**

Market Street - ±20,000 VPD | US 30 - ±50,000 VPD

#### Trade area

3320 E. Market Street is ideally located under one-mile from the Route 30 ramp and two-miles down the street from the Interstate 83 ramp, making it easily accessible. In addition, the site is surrounded by local and well established businesses like The Paddock, Lilla's Bridal, Greater York Dance, and Maple Donuts, just to name a few. Nearby National Retailers include Walmart, Lowe's, Chick-Fil-A, Home Depot, Starbucks, and many more. This is a great opportunity for a restaurant or retail user to join this booming retail and business corridor.