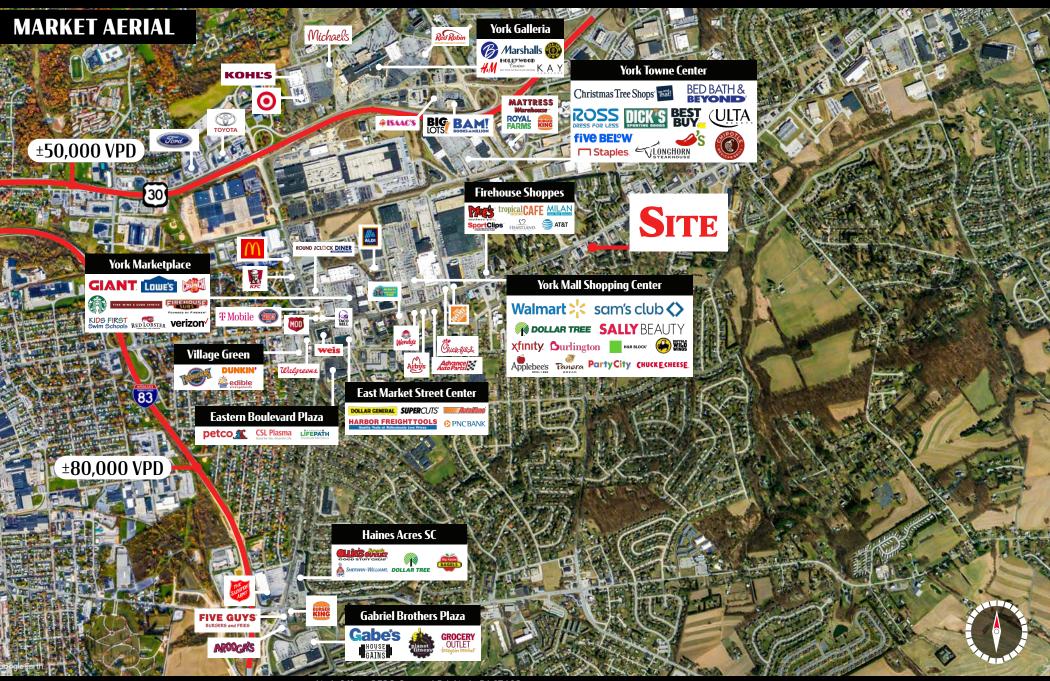

#### **TRAFFIC COUNTS:**

Market Street - ±20,000 VPD | US 30 - ±50,000 VPD

#### Trade area

3320 E. Market Street is ideally located under one-mile from the Route 30 ramp and two-miles down the street from the Interstate 83 ramp, making it easily accessible. In addition, the site is surrounded by local and well established businesses like The Paddock, Lilla's Bridal, Greater York Dance, and Maple Donuts, just to name a few. Nearby National Retailers include Walmart, Lowe's, Chick-Fil-A, Home Depot, Starbucks, and many more. This is a great opportunity for a restaurant or retail user to join this booming retail and business corridor.