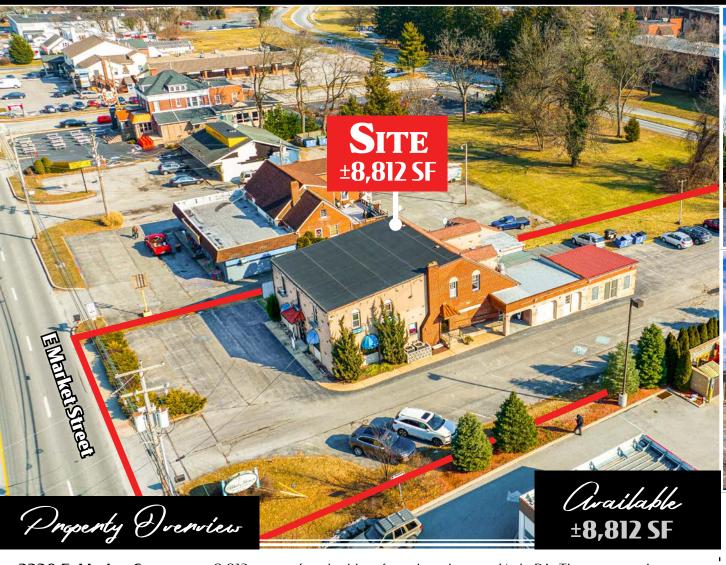

# 3320 E Market Street York, PA 17402

**3320 E. Market Street** is an 8,812 square foot building for sale or lease in York, PA. This property has excellent visibility and exposure to one of East York's main travel arteries. It also offers pylon signage by the road, ample parking, and easy access. The first-floor commercial space is a former restaurant. The building has two residential units up top that are not currently in use. Also, a rear storage area with a garage door.

#### **TRAFFIC COUNTS:**

Market Street - ±20,000 VPD | US 30 - ±50,000 VPD