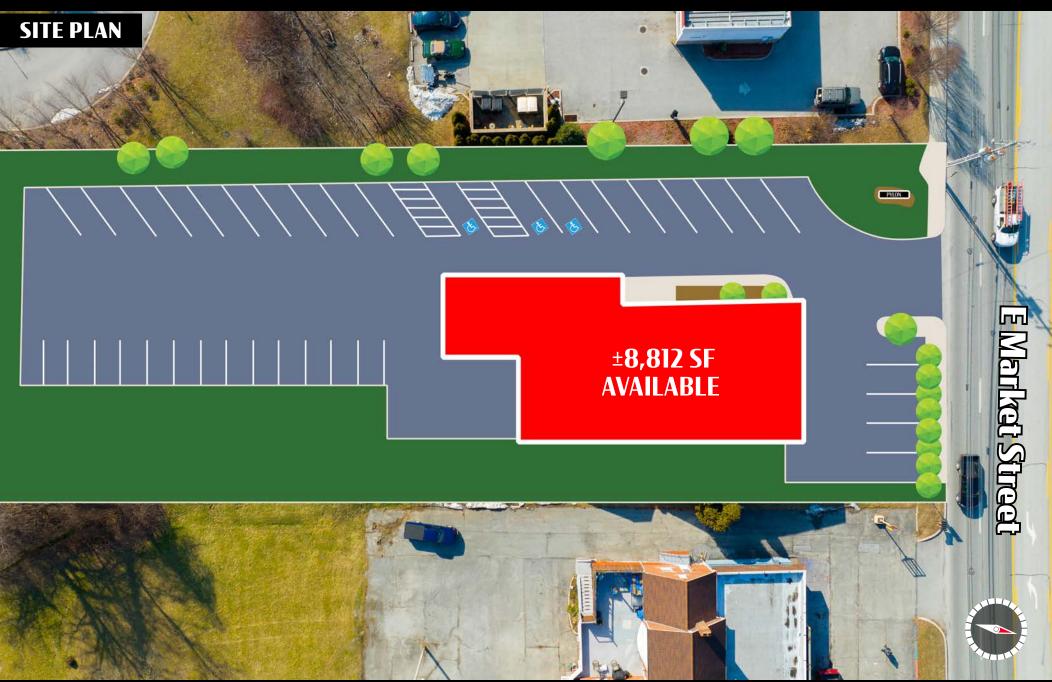

# 3320 E Market Street York, PA 17402

**3320 E. Market Street** is an 8,812 square foot building for sale or lease in York, PA. This property has excellent visibility and exposure to one of East York's main travel arteries. It also offers pylon signage by the road, ample parking, and easy access. The first-floor commercial space is a former restaurant. The building has two residential units up top that are not currently in use. Also, a rear storage area with a garage door.