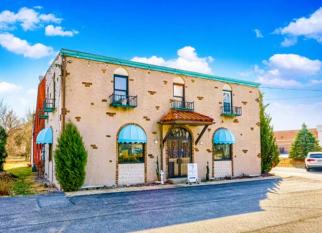

# 3320 E Market Street York, PA 17402

**3320 E. Market Street** is an 8,812 square foot building for sale or lease in York, PA. This property has excellent visibility and exposure to one of East York's main travel arteries. It also offers pylon signage by the road, ample parking, and easy access. The first-floor commercial space is a former restaurant. The building has two residential units up top that are not currently in use. Also, a rear storage area with a garage door.