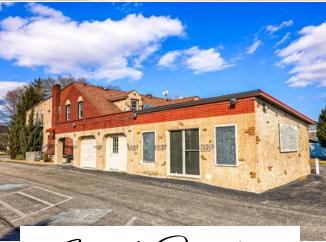

# 3320 E Market Street York, PA 17402

**3320 E. Market Street** is an 8,812 square foot building for sale or lease in York, PA. This property has excellent visibility and exposure to one of East York's main travel arteries. It also offers pylon signage by the road, ample parking, and easy access. The first-floor commercial space is a former restaurant. The building has two residential units up top that are not currently in use. Also, a rear storage area with a garage door.