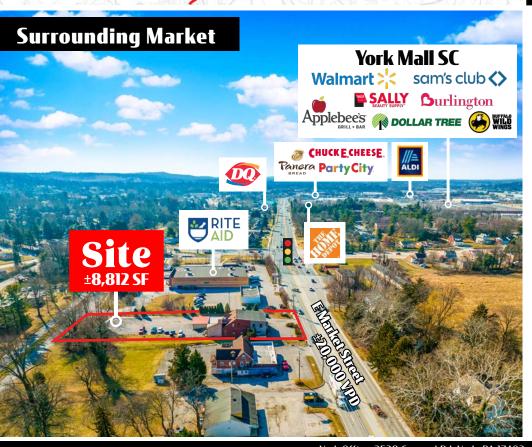

# 3320 E Market Street York, PA 17402

**3320 E. Market Street** is an 8,812 square foot building for sale or lease in York, PA. This property has excellent visibility and exposure to one of East York's main travel arteries. It also offers pylon signage by the road, ample parking, and easy access. The first-floor commercial space is a former restaurant. The building has two residential units up top that are not currently in use. Also, a rear storage area with a garage door.

#### **TRAFFIC COUNTS:**

Market Street - ±20,000 VPD | US 30 - ±50,000 VPD

#### Trade area

3320 E. Market Street is ideally located under one-mile from the Route 30 ramp and two-miles down the street from the Interstate 83 ramp, making it easily accessible. In addition, the site is surrounded by local and well established businesses like The Paddock, Lilla's Bridal, Greater York Dance, and Maple Donuts, just to name a few. Nearby National Retailers include Walmart, Lowe's, Chick-Fil-A, Home Depot, Starbucks, and many more. This is a great opportunity for a restaurant or retail user to join this booming retail and business corridor.