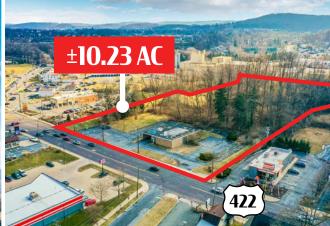

## Available For Sale

**3730 Penn Ave** offers a great redevelopment opportunity on 10.23 acres along Sinking Springs main retail corridor. This site features ample frontage along Penn Ave (±26,000 VPD) and is surrounded by national retailers such as McDonalds, Dunkin Donuts, Five Guys, Lidl, Wawa and more. This site would be an excellent fit for medical, office, retail, automotive, grocery and more.

#### Trade Area

3730 Penn Ave is strategically positioned with significant frontage along Route 422 ( $\pm 26,000$  VPD) with close proximity to Shillington Rd ( $\pm 10,000$  VPD). Route 422 ( $\pm 26,000$  VPD) is the main throughfare from Hershey to Reading and extends over 50 miles.