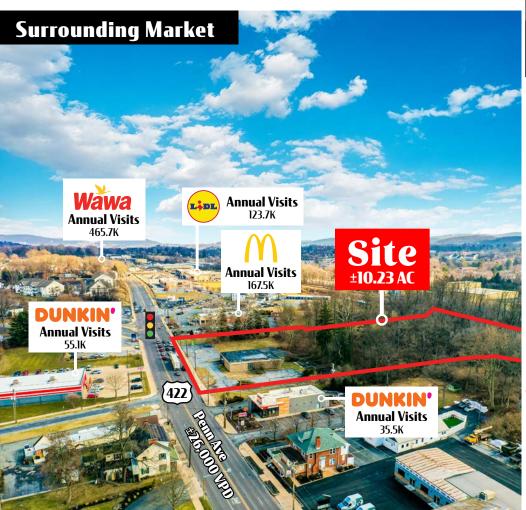

Nearby Retailers

## Available For Sale

**3730 Penn Ave** offers a great redevelopment opportunity on 10.23 acres along Sinking Springs main retail corridor. This site features ample frontage along Penn Ave (±26,000 VPD) and is surrounded by national retailers such as McDonalds, Dunkin Donuts, Five Guys, Lidl, Wawa and more. This site would be an excellent fit for medical, office, retail, automotive, grocery and more.