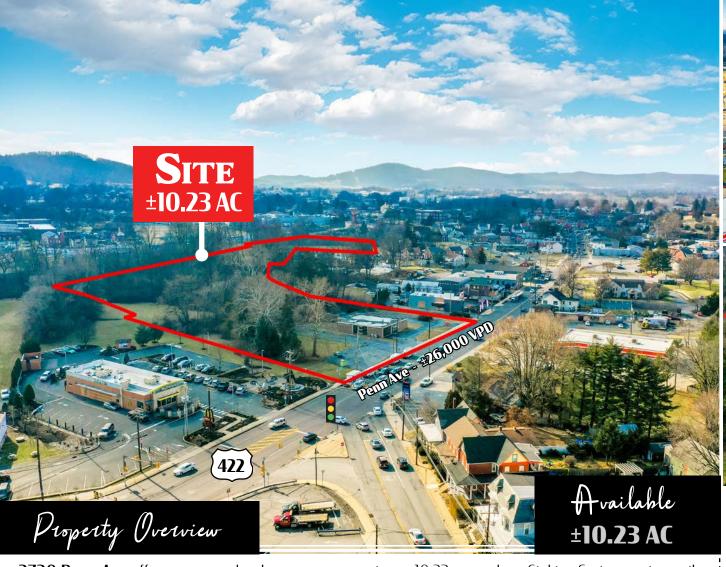

## Available For Sale

**3730 Penn Ave** offers a great redevelopment opportunity on 10.23 acres along Sinking Springs main retail corridor. This site features ample frontage along Penn Ave (±26,000 VPD) and is surrounded by national retailers such as McDonalds, Dunkin Donuts, Five Guys, Lidl, Wawa and more. This site would be an excellent fit for medical, office, retail, automotive, grocery and more.

#### TRAFFIC COUNTS:

Penn Ave - ±26,000 VPD | Shillington Rd - ±10,000 VPD