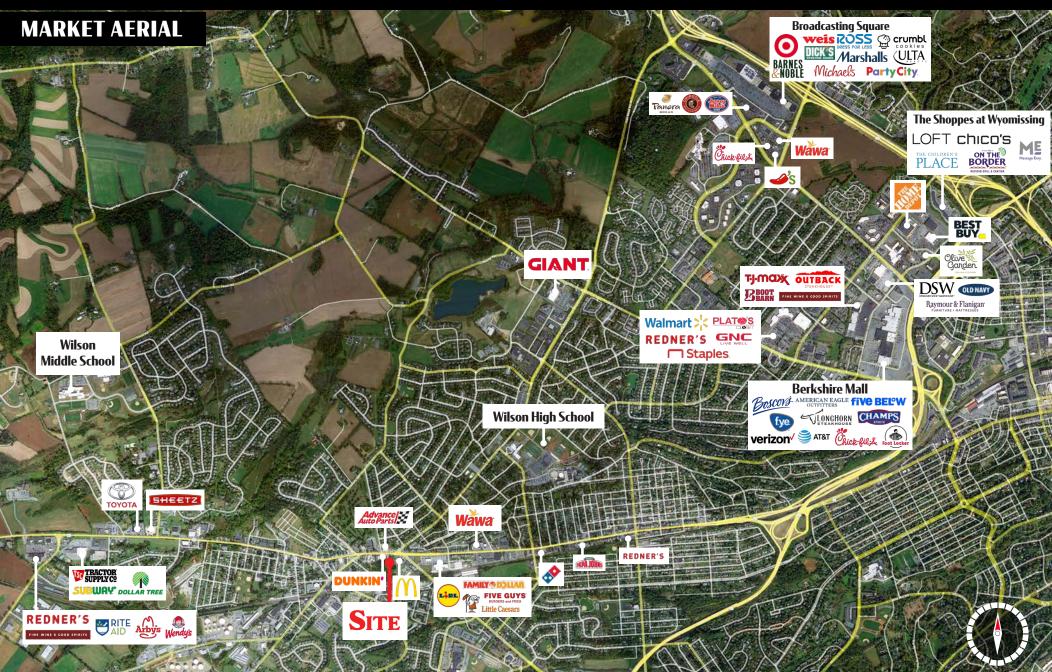

Nearby Retailers

## Available For Sale

**3730 Penn Ave** offers a great redevelopment opportunity on 10.23 acres along Sinking Springs main retail corridor. This site features ample frontage along Penn Ave (±26,000 VPD) and is surrounded by national retailers such as McDonalds, Dunkin Donuts, Five Guys, Lidl, Wawa and more. This site would be an excellent fit for medical, office, retail, automotive, grocery and more.