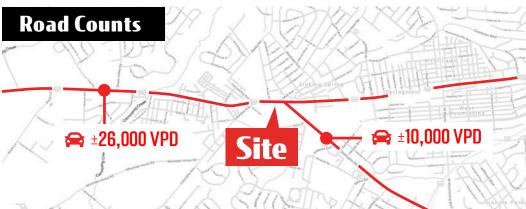

#### Trade Area

3730 Penn Ave is strategically positioned with significant frontage along Route 422 ( $\pm 26,000$  VPD) with close proximity to Shillington Rd ( $\pm 10,000$  VPD). Route 422 ( $\pm 26,000$  VPD) is the main throughfare from Hershey to Reading and extends over 50 miles.

#### TRAFFIC COUNTS:

Penn Ave - ±26,000 VPD | Shillington Rd - ±10,000 VPD