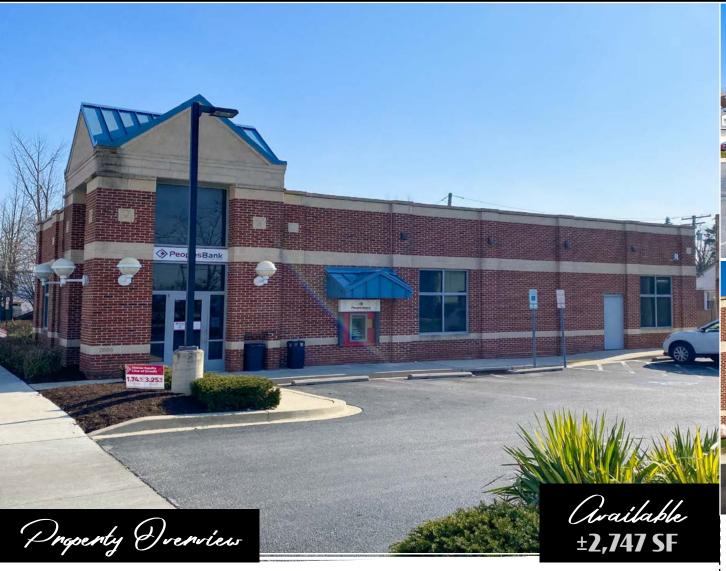

**5415 Belair Road** located along a busy business artery. Previously occupied by PeoplesBank, the building is 2,747 square feet including a double drive-thru and 13 parking spots. 8 minutes to 1-695 and just steps to Aldi Grocery Store and a Walgreens Pharmacy.