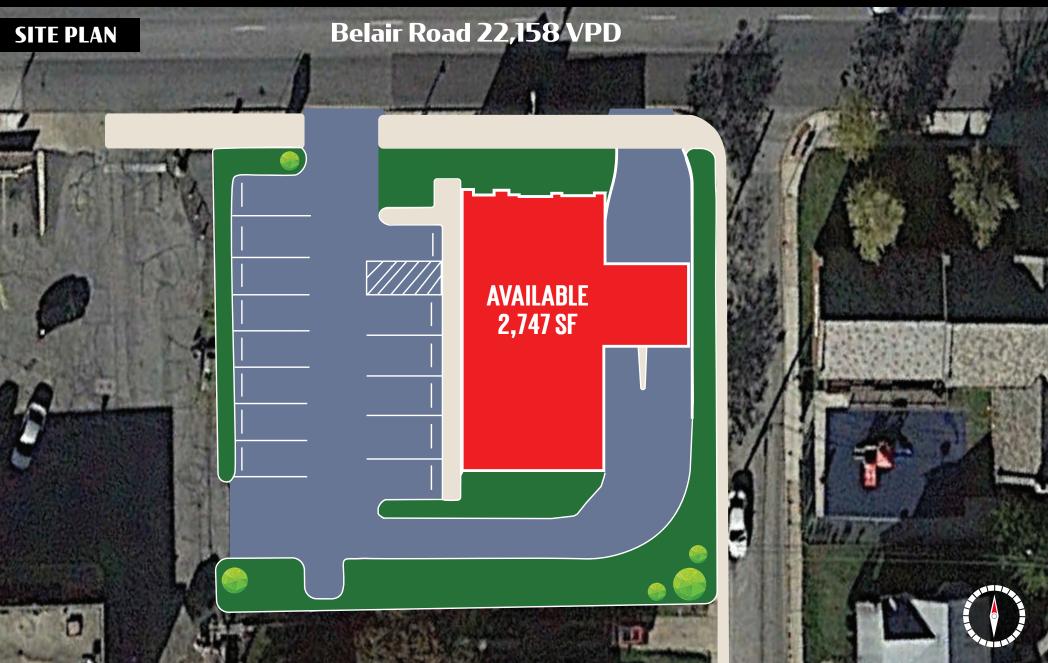

**5415 Belair Road** located along a busy business artery. Previously occupied by PeoplesBank, the building is 2,747 square feet including a double drive-thru and 13 parking spots. 8 minutes to 1-695 and just steps to Aldi Grocery Store and a Walgreens Pharmacy.

TRAFFIC COUNTS: Belair Road ± 22,158 VPD

**BOB BEHLER** 717.843.5555 | www.bennettwilliams.com York Office: 3528 Concord Rd. York, PA 17402 Exton Office: 1 East Uwchlan Avenue, Suite 409, Exton, PA 19341 Lancaster Office: 2173 Embassy Drive, Suite 201, Lancaster, PA 17601 New Jersey Office: 309 Fellowship Rd, Suite 200, Mt. Laurel, NJ 08054