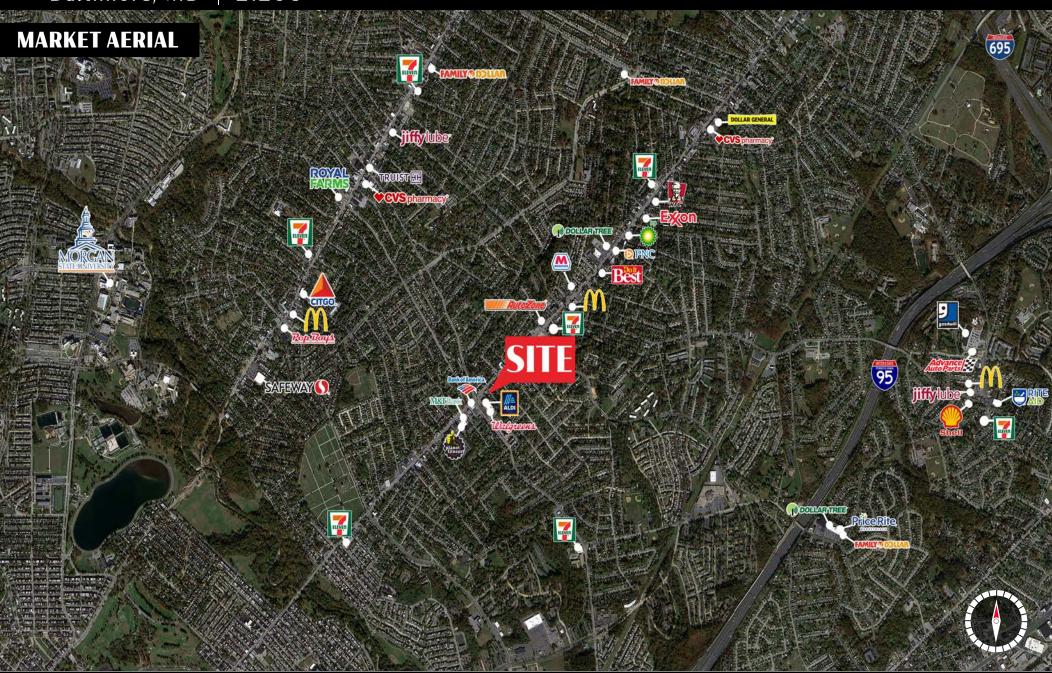

**5415 Belair Road** located along a busy business artery. Previously occupied by PeoplesBank, the building is 2,747 square feet including a double drive-thru and 13 parking spots. 8 minutes to 1-695 and just steps to Aldi Grocery Store and a Walgreens Pharmacy.