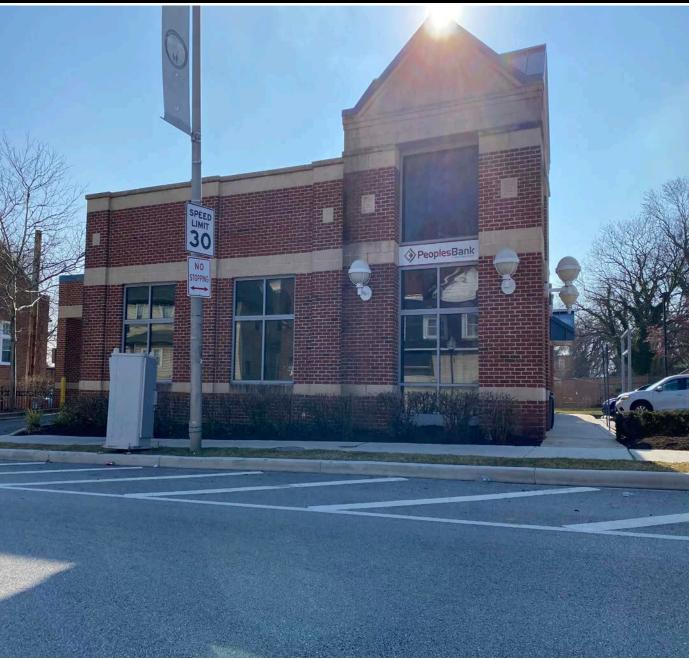

**5415 Belair Road** located along a busy business artery. Previously occupied by PeoplesBank, the building is 2,747 square feet including a double drive-thru and 13 parking spots. 8 minutes to 1-695 and just steps to Aldi Grocery Store and a Walgreens Pharmacy.