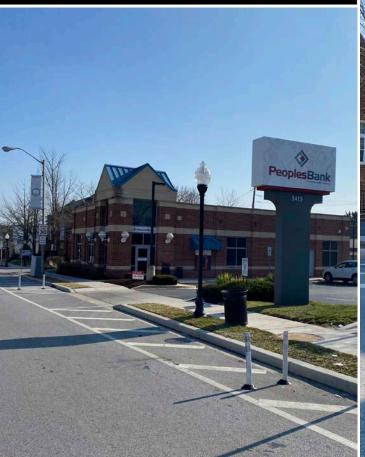

**5415 Belair Road** located along a busy business artery. Previously occupied by PeoplesBank, the building is 2,747 square feet including a double drive-thru and 13 parking spots. 8 minutes to 1-695 and just steps to Aldi Grocery Store and a Walgreens Pharmacy.