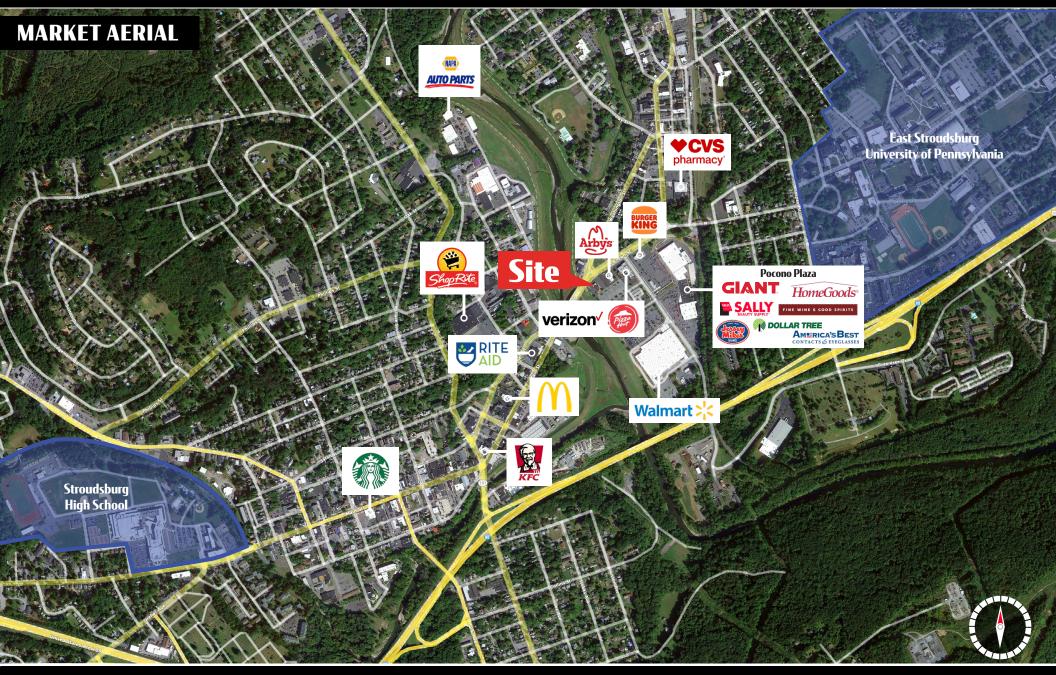

#### Location

The site is located on a pad of the Walmart less than <sup>3</sup>/<sub>4</sub> miles east of downtown Stroudsburg. It has great visibility from the road with easy access to a lighted intersection. Other major retailers in the immediate area are Walmart, Giant, Arby's, Burger King, Jersey Mike's, HomeGoods, Sally Beauty, Dollar Tree, and CVS. The location is less than a mile away from East Stroudsburg University that enrolls approximately 5,136 students. High traffic area with 21,000 cars per day in front of the site.

#### Trade Area

Stroudsburg is geographically located within a two hours drive of New York City which has contributed to the fast growth the area has experienced over the past 15 years. It is also located in the heart of the Pocono Mountains that attracts over 29 million tourists per year to the area. Major tourist attractions in the area include the Kalahari Resorts Pocono's, Cameback Mountain Resort, Great Wolf Lodge, and Mount Airy Casino all of which are less than 25 minutes away. There are approximately 64,220 people that live within 7 miles with an average household income of \$83,614.