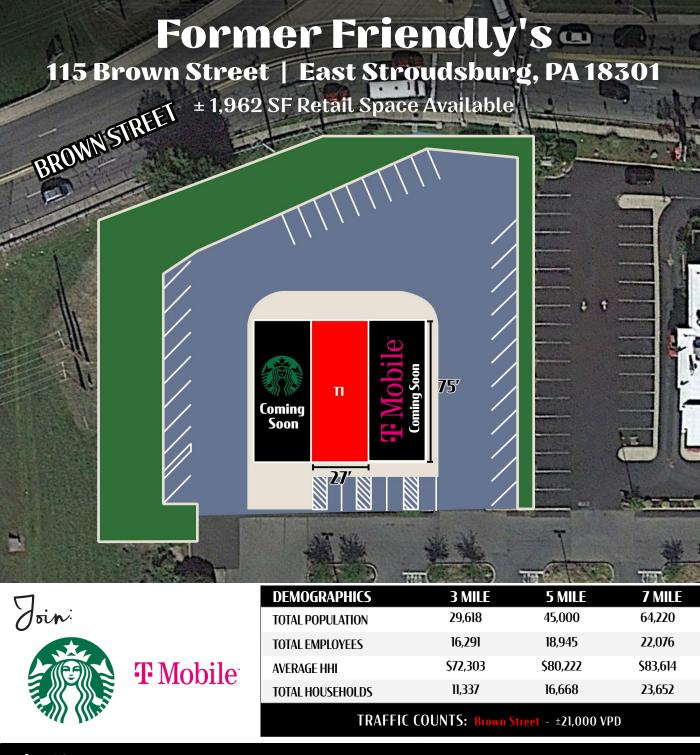

#### **Property Overview**

Join Starbucks in a 6,300 SF retail project to be built in front of Walmart, East Stroudsburg, PA. Mid 2023 delivery. 1,962 SF available. Great location with access to a traffic signal.

#### Location

The site is located on a pad of the Walmart less than <sup>3</sup>/<sub>4</sub> miles east of downtown Stroudsburg. It has great visibility from the road with easy access to a lighted intersection. Other major retailers in the immediate area are Walmart, Giant, Arby's, Burger King, Jersey Mike's, HomeGoods, Sally Beauty, Dollar Tree, and CVS. The location is less than a mile away from East Stroudsburg University that enrolls approximately 5,136 students. High traffic area with 21,000 cars per day in front of the site.

#### Trade Area

Stroudsburg is geographically located within a two hours drive of New York City which has contributed to the fast growth the area has experienced over the past 15 years. It is also located in the heart of the Pocono Mountains that attracts over 29 million tourists per year to the area. Major tourist attractions in the area include the Kalahari Resorts Pocono's, Cameback Mountain Resort, Great Wolf Lodge, and Mount Airy Casino all of which are less than 25 minutes away. There are approximately 64,220 people that live within 7 miles with an average household income of \$83,614.

## **Former Friendly's**

± 1,962 SF Retail Space Available