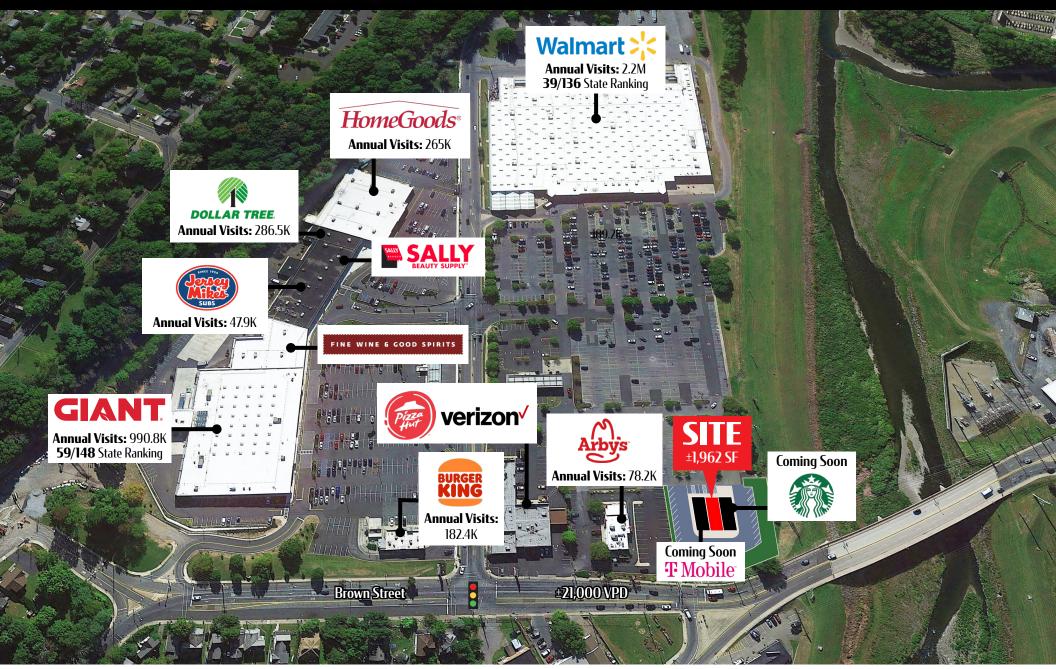

#### Location

The site is located on a pad of the Walmart less than <sup>3</sup>/<sub>4</sub> miles east of downtown Stroudsburg. It has great visibility from the road with easy access to a lighted intersection. Other major retailers in the immediate area are Walmart, Giant, Arby's, Burger King, Jersey Mike's, HomeGoods, Sally Beauty, Dollar Tree, and CVS. The location is less than a mile away from East Stroudsburg University that enrolls approximately 5,136 students. High traffic area with 21,000 cars per day in front of the site.