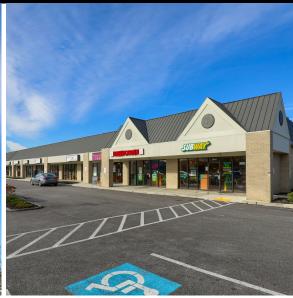

For 1 ease

= 3915-3943 East Market Street | York, PA 17402 =



**East Market Plaza** is an 18,650 square foot neighborhood retail center with excellent visibility along Route 462 just the East side of York, The center is ideally located among a dense residential and daytime consumer population. East Market Plaza is on 2.7 acres and is easily accessible to routes I-83 and Route 30.









3915-3943 East Market Street | York, PA 17402

# Available For Lease











| DEMOGRAPHICS     | 3 MILE   | 5 MILE   | 7 MILE   |
|------------------|----------|----------|----------|
| TOTAL POPULATION | 74,174   | 143,042  | 206,177  |
| TOTAL EMPLOYEES  | 45,089   | 74,699   | 96,760   |
| AVERAGE HHI      | \$73,170 | \$77,172 | \$81,131 |
| TOTAL HOUSEHOLDS | 29,354   | 55,813   | 80,588   |

**TRAFFIC COUNTS:** 

East Market Street - ±20,000 VPD | Rt 30 - ±50,000 VPD





3915-3943 East Market Street | York, PA 17402

# Available For Lease







3915-3943 East Market Street | York, PA 17402

# Available For Cease











## **Q** OUR LOCATIONS:

#### YORK OFFICE:

3528 Concord Rd. York, PA 17402

#### **EXTON OFFICE:**

1 E. Uwchlan Ave. Suite 409, Exton, PA 19341

#### **WEST CHESTER OFFICE:**

107 E Chestnut St. Suite 1 West Chester, PA 19380

##