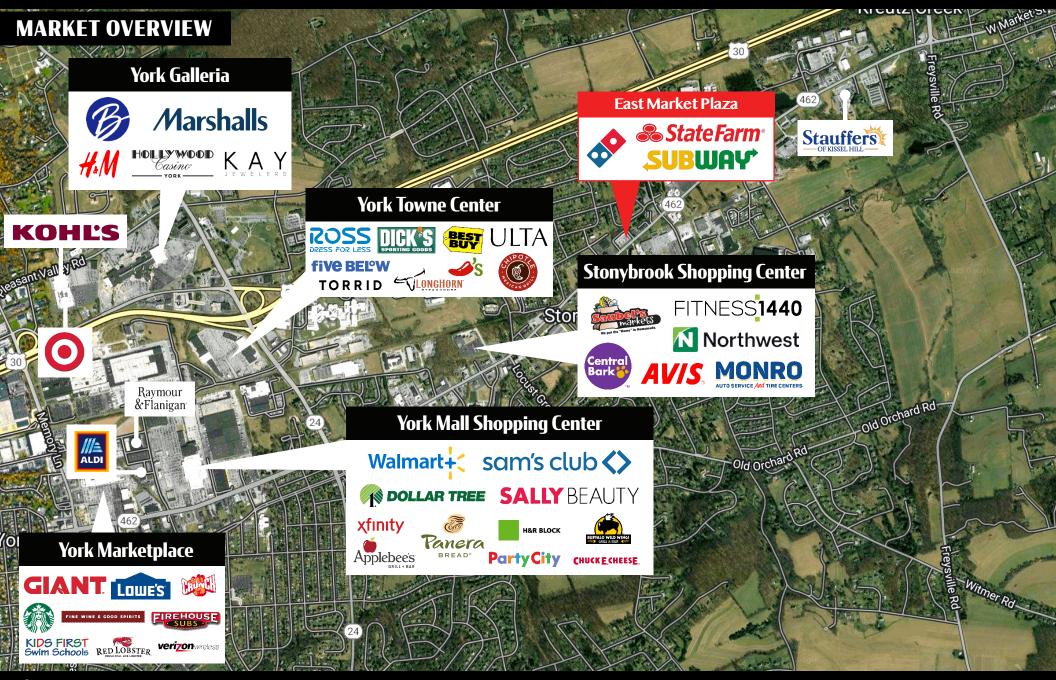

For 1 ease

= 3915-3943 East Market Street | York, PA 17402 =

**East Market Plaza** is an 18,650 square foot neighborhood retail center with excellent visibility along Route 462 just the East side of York, The center is ideally located among a dense residential and daytime consumer population. East Market Plaza is on 2.7 acres and is easily accessible to routes I-83 and Route 30.