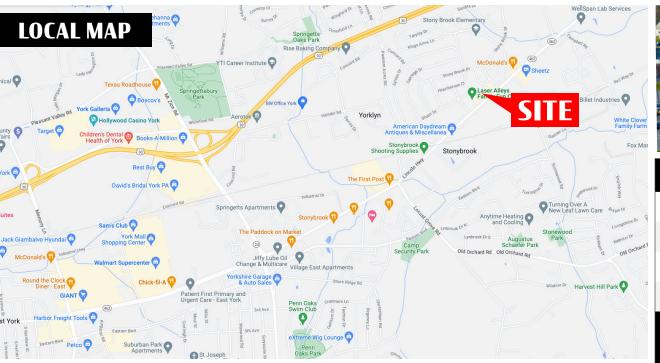

For 1 ease

= 3915-3943 East Market Street | York, PA 17402 =

**East Market Plaza** is an 18,650 square foot neighborhood retail center with excellent visibility along Route 462 just the East side of York, The center is ideally located among a dense residential and daytime consumer population. East Market Plaza is on 2.7 acres and is easily accessible to routes I-83 and Route 30.

3915-3943 East Market Street | York, PA 17402