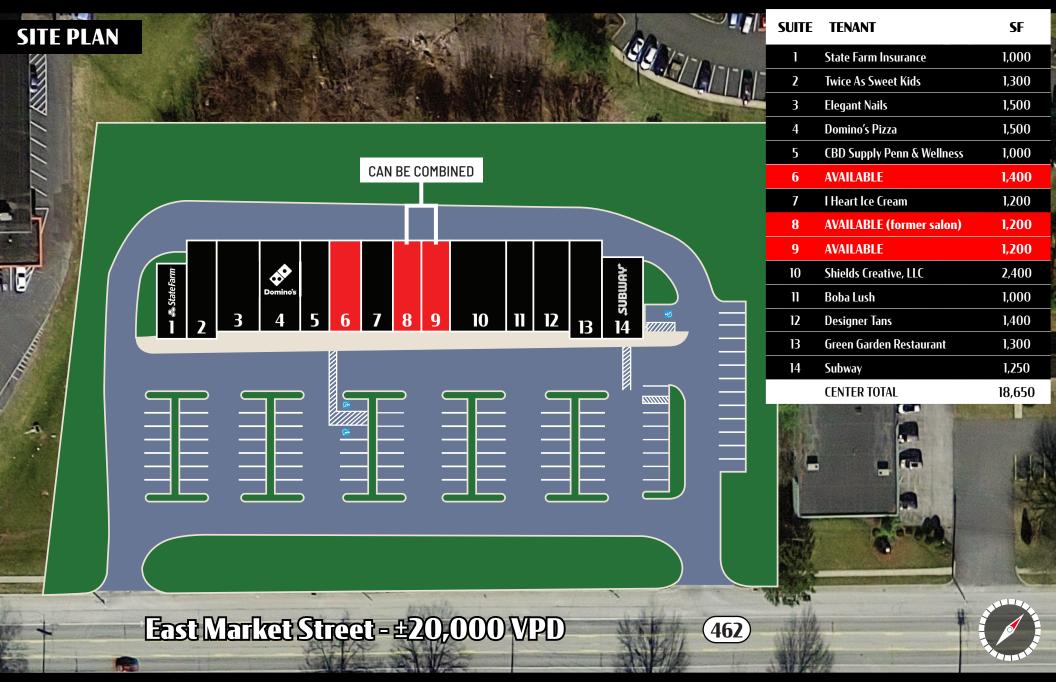

For 1 ease

= 3915-3943 East Market Street | York, PA 17402 =

**East Market Plaza** is an 18,650 square foot neighborhood retail center with excellent visibility along Route 462 just the East side of York, The center is ideally located among a dense residential and daytime consumer population. East Market Plaza is on 2.7 acres and is easily accessible to routes I-83 and Route 30.

**TRAFFIC COUNTS:** 

East Market Street - ±20,000 VPD | Rt 30 - ±50,000 VPD

3915-3943 East Market Street | York, PA 17402

# Available For Lease

3915-3943 East Market Street | York, PA 17402