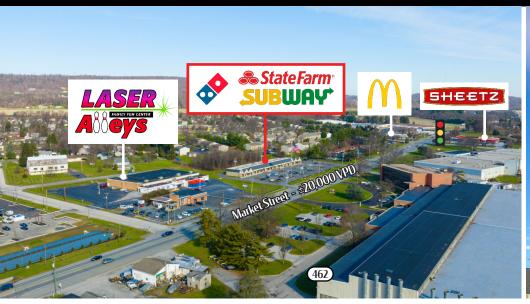

**TRAFFIC COUNTS:** 

East Market Street - ±20,000 VPD | Rt 30 - ±50,000 VPD

3915-3943 East Market Street | York, PA 17402