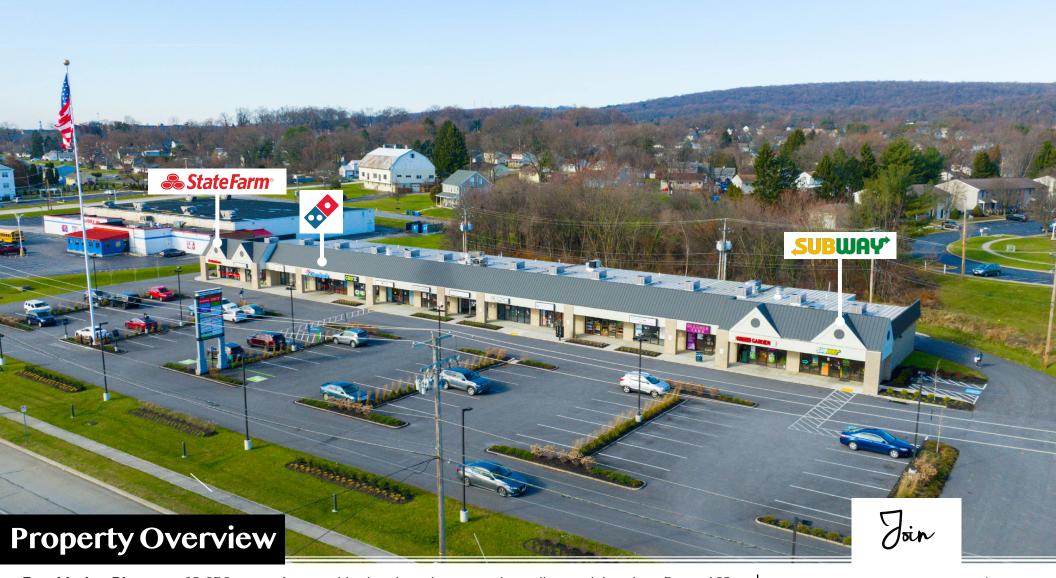

For 1 ease

= 3915-3943 East Market Street | York, PA 17402 =

**East Market Plaza** is an 18,650 square foot neighborhood retail center with excellent visibility along Route 462 just the East side of York, The center is ideally located among a dense residential and daytime consumer population. East Market Plaza is on 2.7 acres and is easily accessible to routes I-83 and Route 30.

3915-3943 East Market Street | York, PA 17402