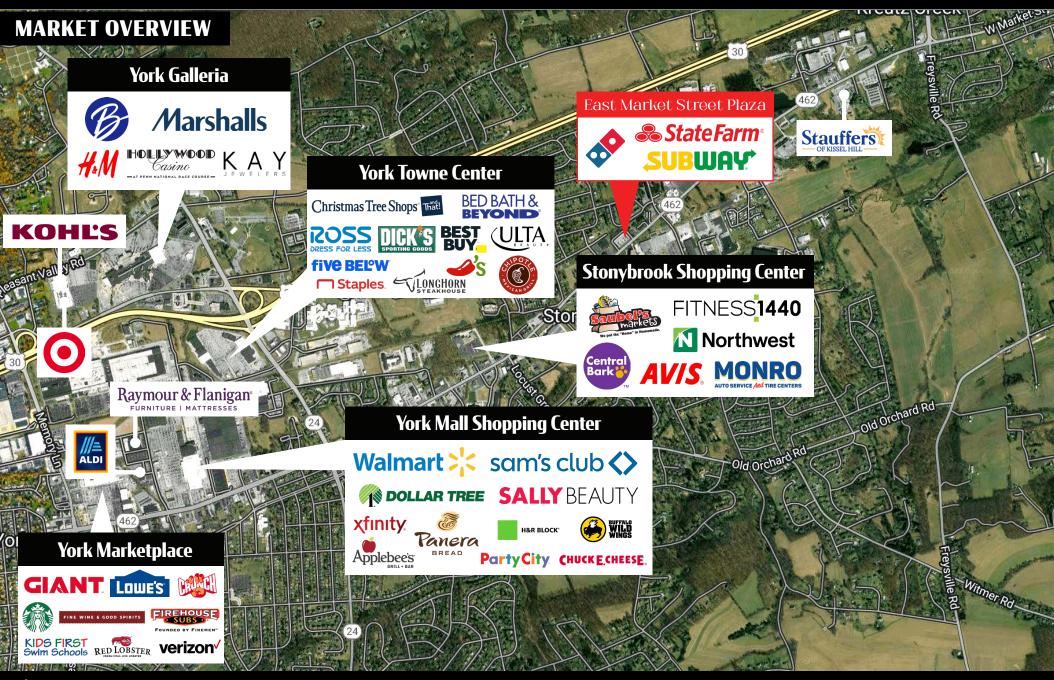

# East Market Street Plaza 3915-3943 East Market Street | York, PA 17402 ===

**East Market Street Plaza** is an 18,650 square foot neighborhood retail center with excellent visibility along Route 462 just the East side of York, The center is ideally located among a dense residential and daytime consumer population. East Market Street Plaza is on 2.7 acres and is easily accessible to routes I-83 and Route 30.