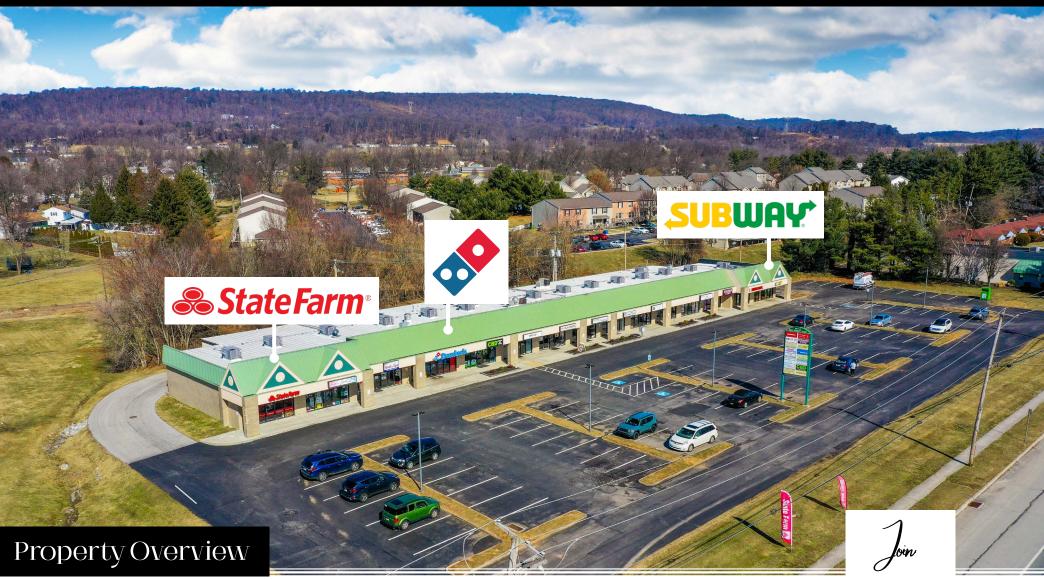

# East Market Street Plaza 3915-3943 East Market Street | York, PA 17402 ===

**East Market Street Plaza** is an 18,650 square foot neighborhood retail center with excellent visibility along Route 462 just the East side of York, The center is ideally located among a dense residential and daytime consumer population. East Market Street Plaza is on 2.7 acres and is easily accessible to routes I-83 and Route 30.

## East Market Street Plaza

3915-3943 East Market Street | York, PA 17402