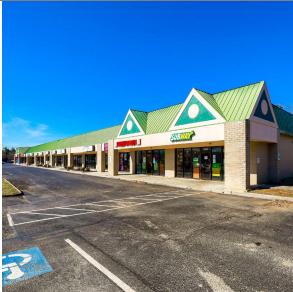

# East Market Street Plaza 3915-3943 East Market Street | York, PA 17402 ===

**East Market Street Plaza** is an 18,650 square foot neighborhood retail center with excellent visibility along Route 462 just the East side of York, The center is ideally located among a dense residential and daytime consumer population. East Market Street Plaza is on 2.7 acres and is easily accessible to routes I-83 and Route 30.

## East Market Street Plaza

3915-3943 East Market Street | York, PA 17402