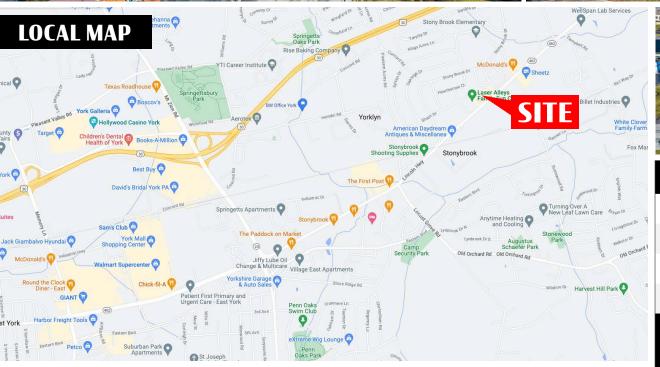

# East Market Street Plaza 3915-3943 East Market Street | York, PA 17402 ===

**East Market Street Plaza** is an 18,650 square foot neighborhood retail center with excellent visibility along Route 462 just the East side of York, The center is ideally located among a dense residential and daytime consumer population. East Market Street Plaza is on 2.7 acres and is easily accessible to routes I-83 and Route 30.