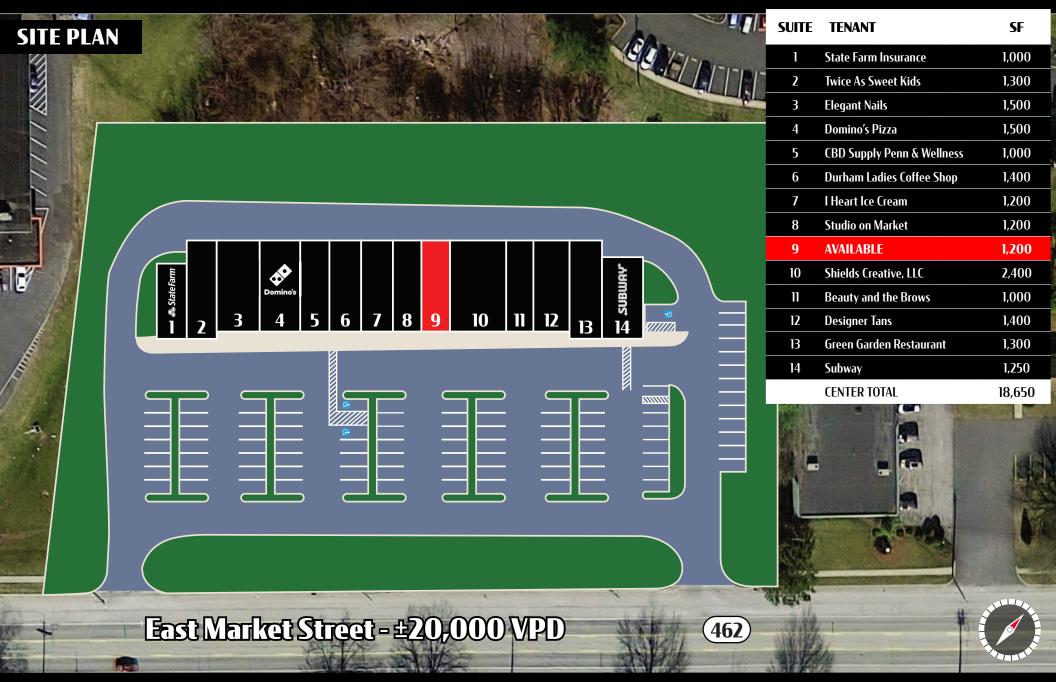

# East Market Street Plaza 3915-3943 East Market Street | York, PA 17402 ===

**East Market Street Plaza** is an 18,650 square foot neighborhood retail center with excellent visibility along Route 462 just the East side of York, The center is ideally located among a dense residential and daytime consumer population. East Market Street Plaza is on 2.7 acres and is easily accessible to routes I-83 and Route 30.

#### **TRAFFIC COUNTS:**

East Market Street - ±20,000 VPD | Rt 30 - ±50,000 VPD