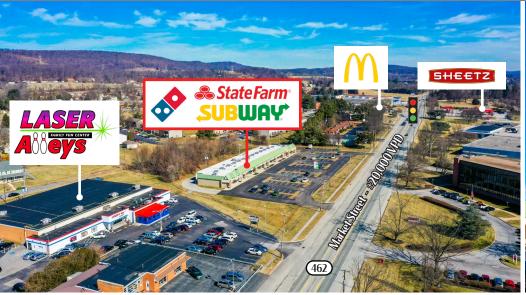

#### **TRAFFIC COUNTS:**

East Market Street - ±20,000 VPD | Rt 30 - ±50,000 VPD

## East Market Street Plaza

3915-3943 East Market Street | York, PA 17402