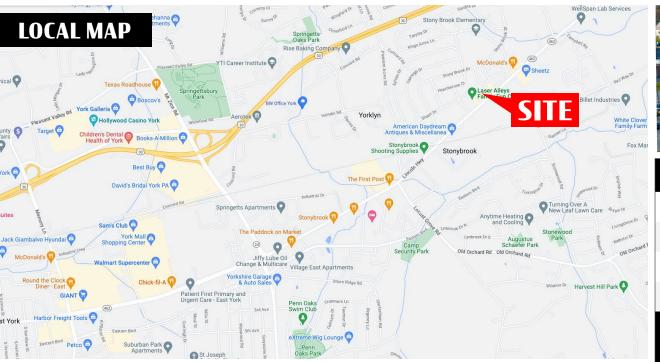

For Lease

= 3915-3943 East Market Street | York, PA 17402 =

**East Market Plaza** is an 18,650 square foot neighborhood retail center with excellent visibility along Route 462 just the East side of York, The center is ideally located among a dense residential and daytime consumer population. East Market Plaza is on 2.7 acres and is easily accessible to routes I-83 and Route 30.

TRAFFIC COUNTS:

East Market Street - ±20,000 VPD | Rt 30 - ±50,000 VPD

3915-3943 East Market Street | York, PA 17402

3915-3943 East Market Street | York, PA 17402