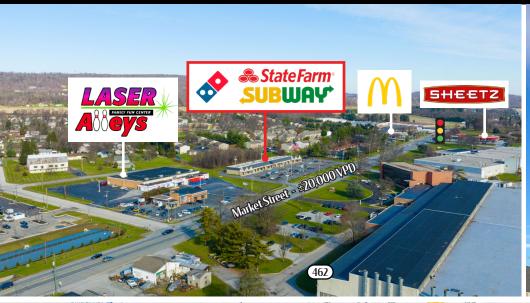

TRAFFIC COUNTS:

East Market Street - ±20,000 VPD | Rt 30 - ±50,000 VPD

3915-3943 East Market Street | York, PA 17402

3915-3943 East Market Street | York, PA 17402