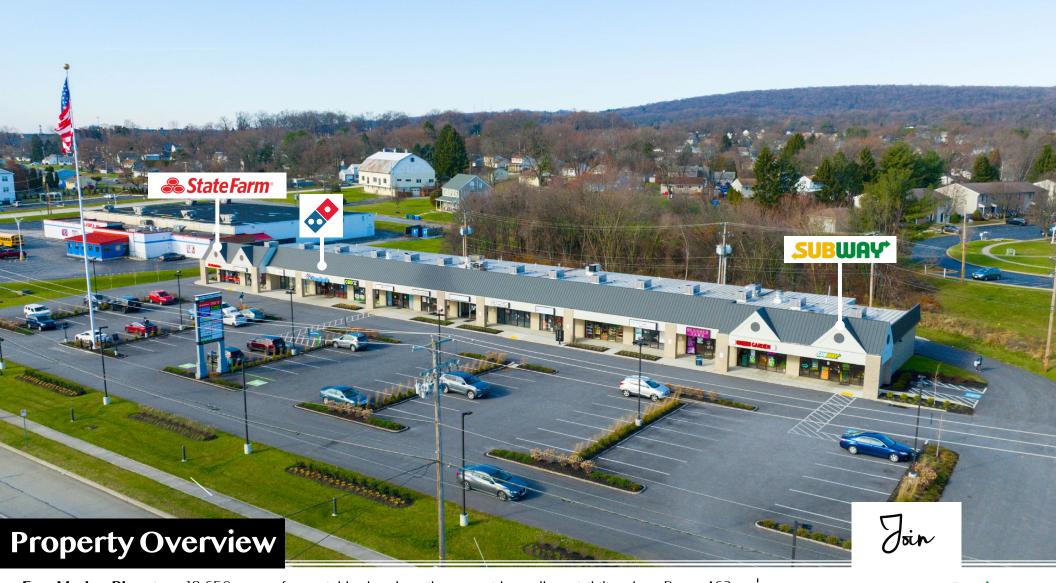

For Lease

= 3915-3943 East Market Street | York, PA 17402 =

**East Market Plaza** is an 18,650 square foot neighborhood retail center with excellent visibility along Route 462 just the East side of York, The center is ideally located among a dense residential and daytime consumer population. East Market Plaza is on 2.7 acres and is easily accessible to routes I-83 and Route 30.