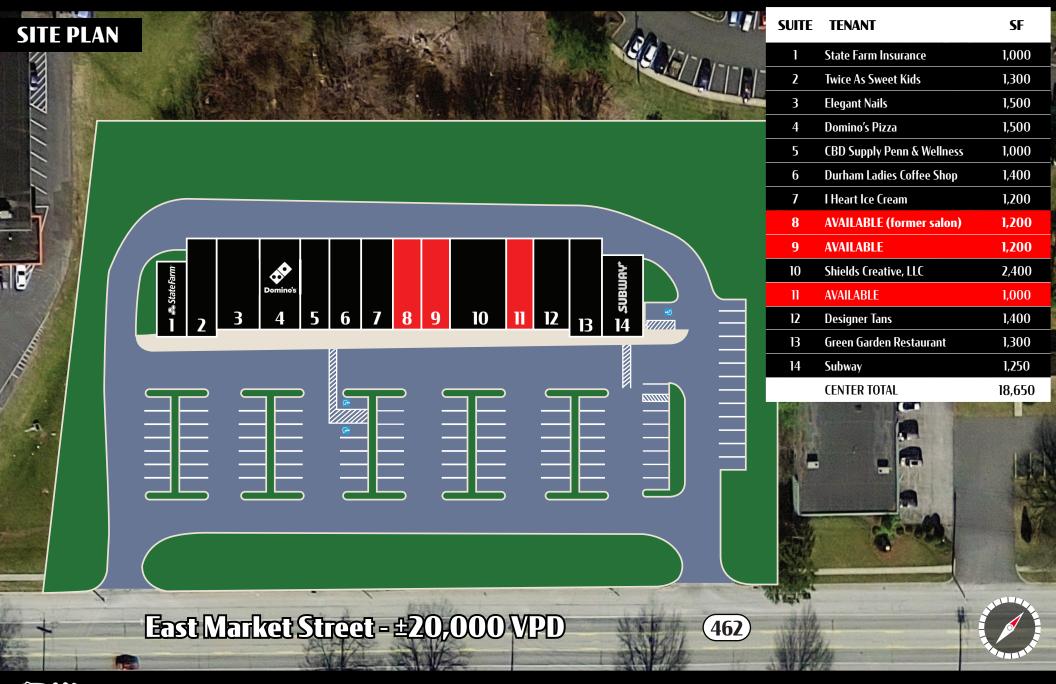

For Lease

= 3915-3943 East Market Street | York, PA 17402 =

**East Market Plaza** is an 18,650 square foot neighborhood retail center with excellent visibility along Route 462 just the East side of York, The center is ideally located among a dense residential and daytime consumer population. East Market Plaza is on 2.7 acres and is easily accessible to routes I-83 and Route 30.

TRAFFIC COUNTS:

East Market Street - ±20,000 VPD | Rt 30 - ±50,000 VPD

3915-3943 East Market Street | York, PA 17402

3915-3943 East Market Street | York, PA 17402

# Available