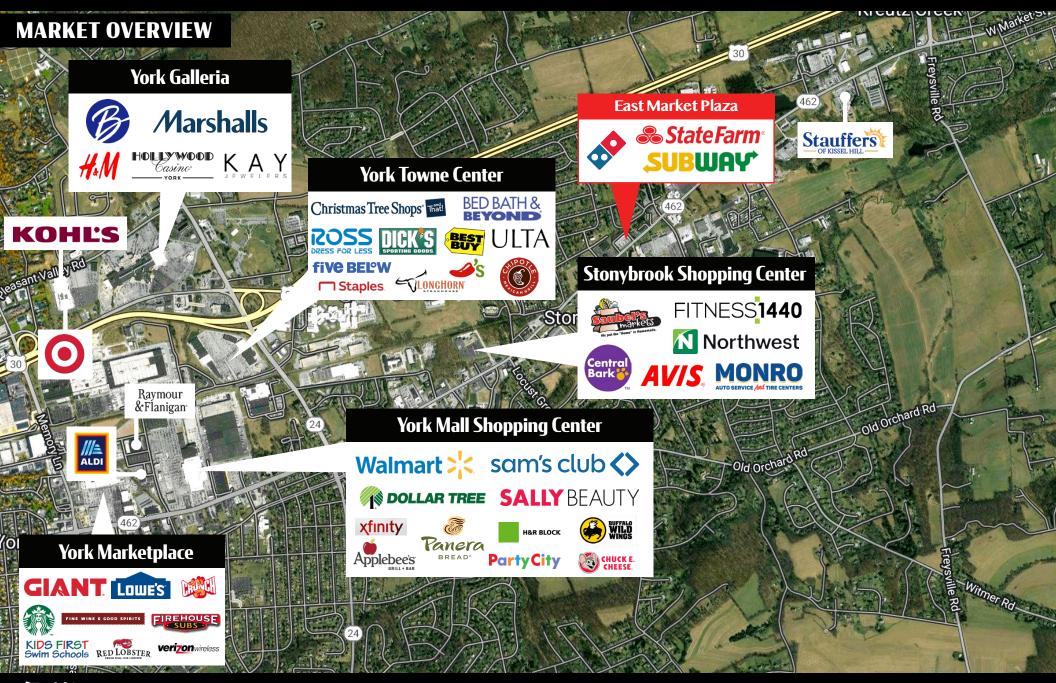

For Lease

= 3915-3943 East Market Street | York, PA 17402 =

**East Market Plaza** is an 18,650 square foot neighborhood retail center with excellent visibility along Route 462 just the East side of York, The center is ideally located among a dense residential and daytime consumer population. East Market Plaza is on 2.7 acres and is easily accessible to routes I-83 and Route 30.