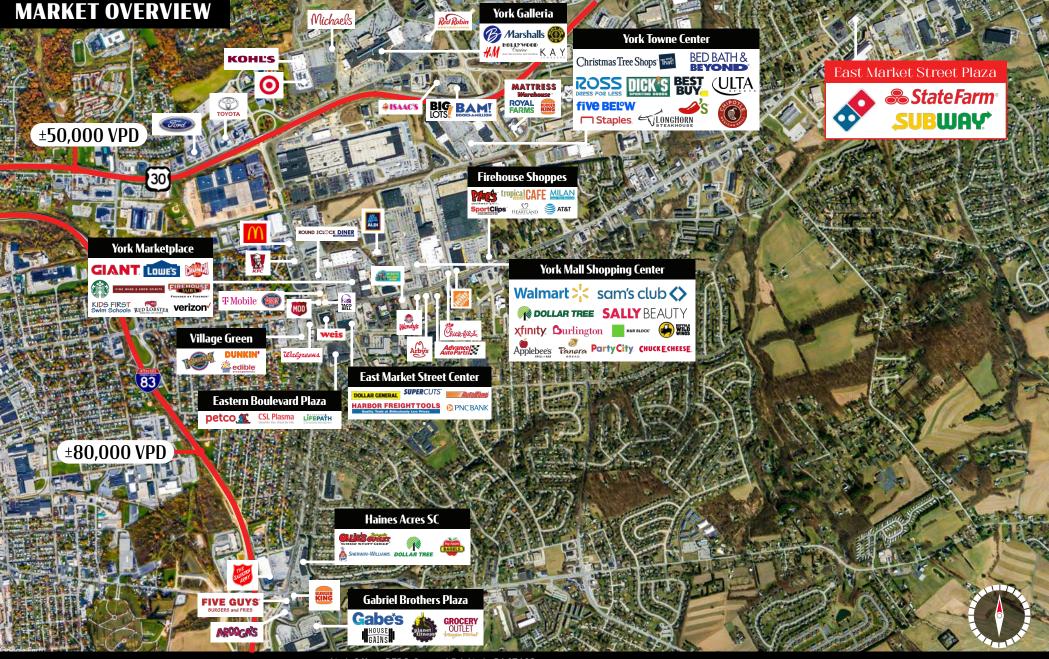

## **Property Overview**

State Farm<sup>®</sup>

**East Market Street Plaza** is an 18,650 square foot neighborhood retail center with excellent visibility along Route 462 just the East side of York, The center is ideally located among a dense residential and daytime consumer population. East Market Street Plaza is on 2.7 acres and is easily accessible to routes I-83 and Route 30.

## East Market Street Plaza 3915-3943 East Market Street | York, PA 17402

Available For Jeaze

ASHLEE LEHMAN | BRAD ROHRBAUGH | CHAD STINE 717.843.5555 www.bennettwilliams.com York Office: 3528 Concord Rd. York, PA 17402 Exton Office: 1 East Uwchlan Avenue, Suite 409, Exton, PA 19341 Lancaster Office: 2173 Embassy Drive, Suite 201, Lancaster, PA 17601 New Jersey Office: 309 Fellowship Rd, Suite 200, Mt. Laurel, NJ 08054