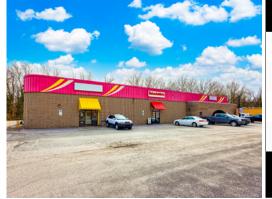

**2290 Industrial Hwy** is a 3,276 square-foot space that is centrally located in York, PA, and is available for lease. The front half offers an office and/or retail store front, along with an industrial/flex space in the back with high ceilings, a drain, and rollup door. It's a unique space that has a lot to offer for a new tenant. The property offers building signage, ample parking, and easy access from Industrial Hwy. Surrounding the property are national retailers such as McDonald's, Lowe's, Starbucks, Dollar General, and Crunch Fitness, to name a few. With its convenient location, this site is a great opportunity for any user looking to grow their business in York.