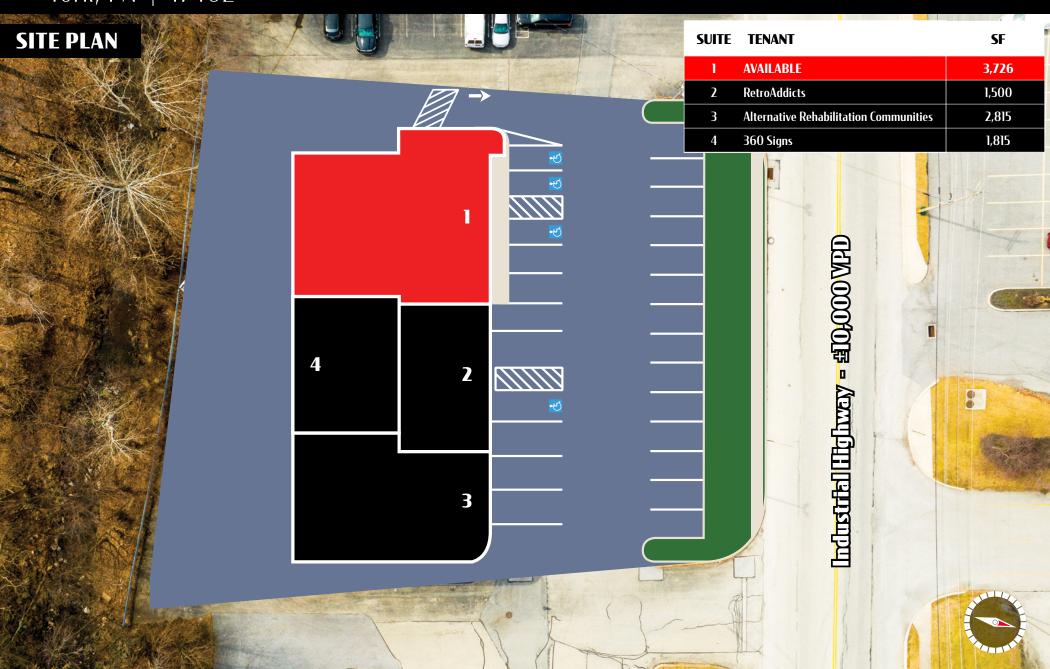

**2290 Industrial Hwy** is a 3,276 square-foot space that is centrally located in York, PA, and is available for lease. The front half offers an office and/or retail store front, along with an industrial/flex space in the back with high ceilings, a drain, and rollup door. It's a unique space that has a lot to offer for a new tenant. The property offers building signage, ample parking, and easy access from Industrial Hwy. Surrounding the property are national retailers such as McDonald's, Lowe's, Starbucks, Dollar General, and Crunch Fitness, to name a few. With its convenient location, this site is a great opportunity for any user looking to grow their business in York.