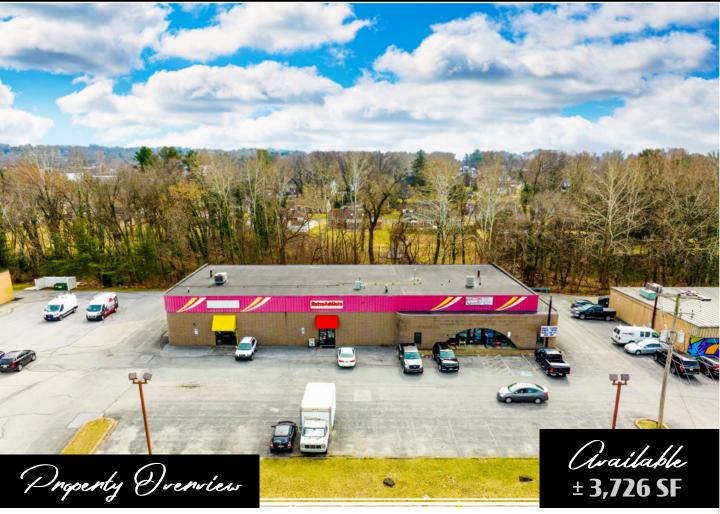

**2290 Industrial Hwy** is a 3,276 square-foot space that is centrally located in York, PA, and is available for lease. The front half offers an office and/or retail store front, along with an industrial/flex space in the back with high ceilings, a drain, and rollup door. It's a unique space that has a lot to offer for a new tenant. The property offers building signage, ample parking, and easy access from Industrial Hwy. Surrounding the property are national retailers such as McDonald's, Lowe's, Starbucks, Dollar General, and Crunch Fitness, to name a few. With its convenient location, this site is a great opportunity for any user looking to grow their business in York.

For Lease