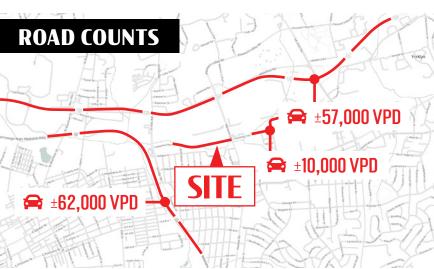

### Location

2290 Industrial Hwy is strategically positioned in the concentrated retail area of East York. The site benefits from the traffic flow of Industrial Highway (10,146 VPD) which also gives convenient access to Route 30 (57,000 VPD) and I-83 (62,000 VPD). With a trade area that extends more than 5 miles, this location attracts a vast customer base. The high concentration of traffic from the surrounding retail allows the center to pull from the immediate and nearby markets.

TRAFFIC COUNTS: Industrial Hwy ± 10,000 VPD

BLAKE SHAFFER | ASHLEE LEHMAN BRAD ROHRBAUGH | CHAD STINE 717.843.5555 | www.bennettwilliams.com York Office: 3528 Concord Rd. York, PA 17402 Exton Office: 1 East Uwchlan Avenue, Suite 409, Exton, PA 19341 Lancaster Office: 2173 Embassy Drive, Suite 201, Lancaster, PA 17601 New Jersey Office: 309 Fellowship Rd, Suite 200, Mt. Laurel, NJ 08054