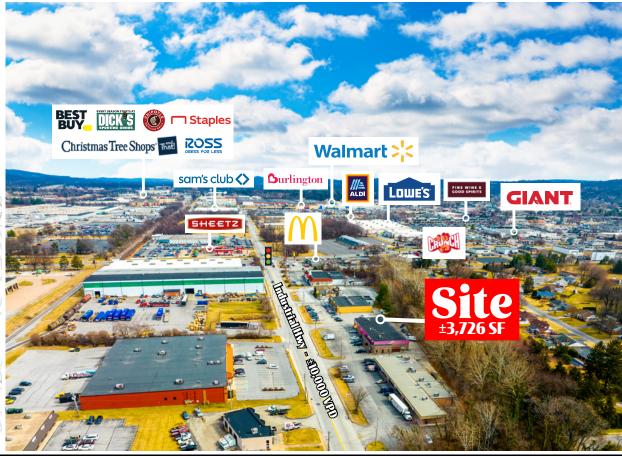

**2290 Industrial Hwy** is a 3,276 square-foot space that is centrally located in York, PA, and is available for lease. The front half offers an office and/or retail store front, along with an industrial/flex space in the back with high ceilings, a drain, and rollup door. It's a unique space that has a lot to offer for a new tenant. The property offers building signage, ample parking, and easy access from Industrial Hwy. Surrounding the property are national retailers such as McDonald's, Lowe's, Starbucks, Dollar General, and Crunch Fitness, to name a few. With its convenient location, this site is a great opportunity for any user looking to grow their business in York.

### Location

2290 Industrial Hwy is strategically positioned in the concentrated retail area of East York. The site benefits from the traffic flow of Industrial Highway (10,146 VPD) which also gives convenient access to Route 30 (57,000 VPD) and I-83 (62,000 VPD). With a trade area that extends more than 5 miles, this location attracts a vast customer base. The high concentration of traffic from the surrounding retail allows the center to pull from the immediate and nearby markets.