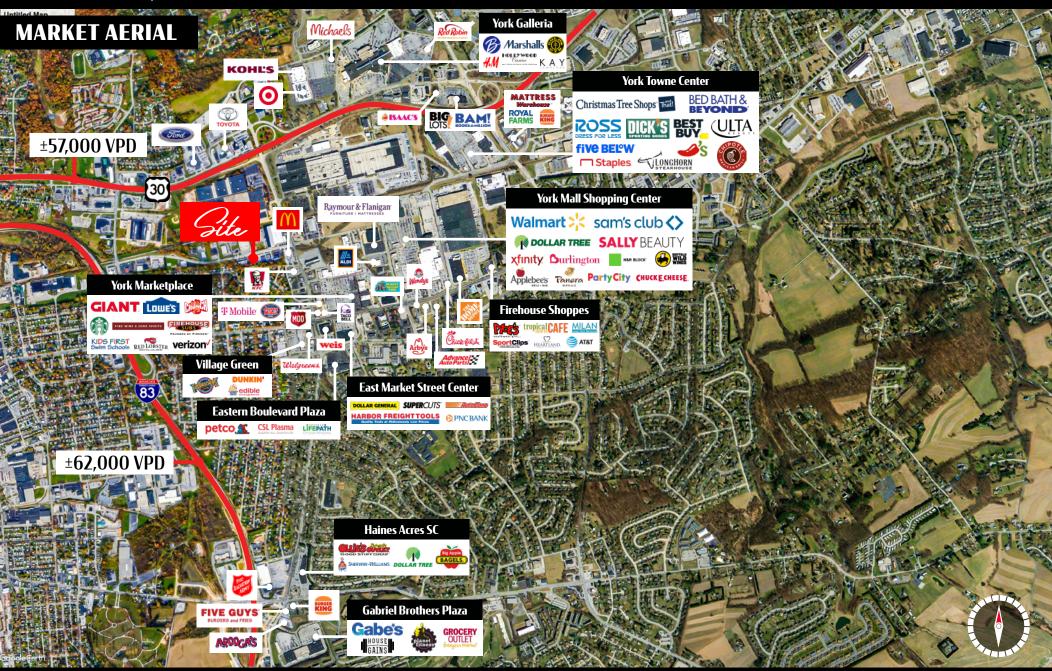

### Location

2290 Industrial Hwy is strategically positioned in the concentrated retail area of East York. The site benefits from the traffic flow of Industrial Highway (10,146 VPD) which also gives convenient access to Route 30 (57,000 VPD) and I-83 (62,000 VPD). With a trade area that extends more than 5 miles, this location attracts a vast customer base. The high concentration of traffic from the surrounding retail allows the center to pull from the immediate and nearby markets.