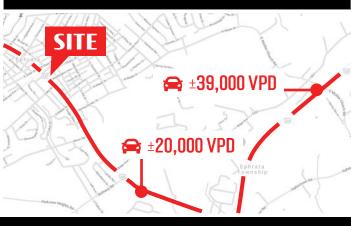

TRAFFIC COUNTS: E Main Street (Rt 322) - ±20,000 VPD

York Office: 3528 Concord Rd. York, PA 17402

Exton Office: 1 East Uwchlan Avenue, Suite 409, Exton, PA 19341 Lancaster Office: 2173 Embassy Drive, Suite 201, Lancaster, PA 17601 New Jersey Office: 309 Fellowship Rd, Suite 200, Mt. Laurel, NJ 08054