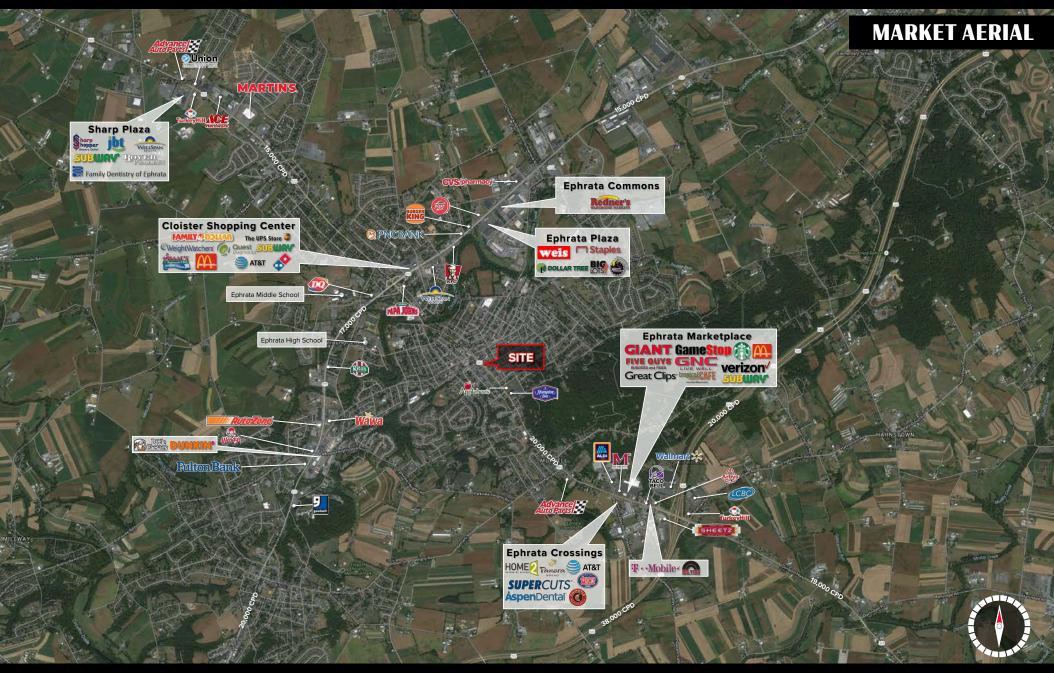

TRAFFIC COUNTS: E Main Street (Rt 322) - ±20,000 VPD

York Office: 3528 Concord Rd. York, PA 17402

Exton Office: 1 East Uwchlan Avenue, Suite 409, Exton, PA 19341 Lancaster Office: 2173 Embassy Drive, Suite 201, Lancaster, PA 17601 New Jersey Office: 309 Fellowship Rd, Suite 200, Mt. Laurel, NJ 08054

## 46 E Main Street | Ephrata, PA 17522

± 2,500 SF Retail Space Available