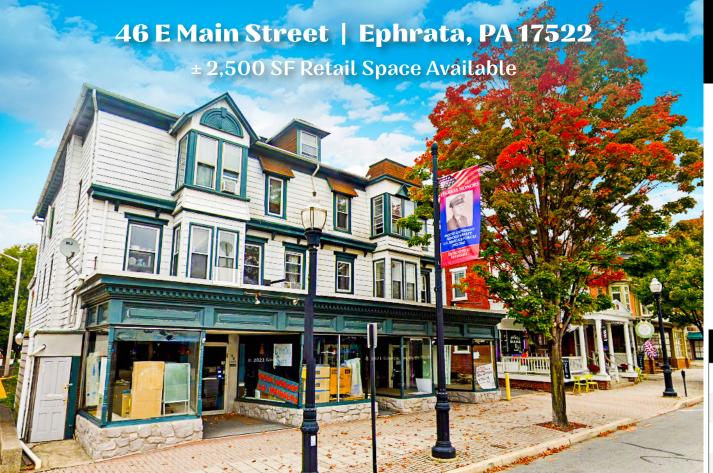

## 46 E Main Street | Ephrata, PA 17522

± 2,500 SF Retail Space Available

## **Property Overview**

Great opportunity to lease a 2500 +/- SF retail space in the heart of downtown Ephrata on the busy Main Street in and out of town. \$9.00 Sf, plus utilities. Additional 600 +/- SF of storage space available in basement. Great for retail, professional office space, medical, food and beverage and more. Plenty of wide open space to be creative with great storefront display. Ephrata has a great bustling downtown business district with great exposure to the traffic. Retail opportunities during the Ephrata Fair week and other great Downtown Events throughout the year.