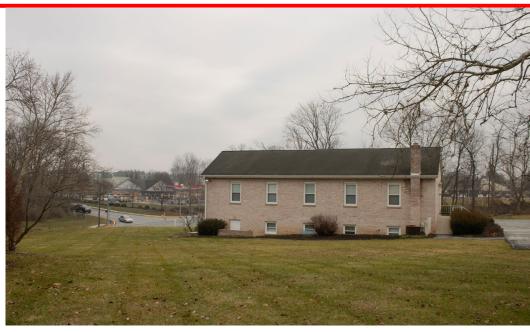

### **PROPERTY OVERVIEW**

600 & 610 E. Main St. is 3.1 acres of land zoned Neighborhood Commercial and Conservation on a rapidly developing retail and commercial corridor in the Mount Joy area. Situated at a signalized intersection and across the street from a Giant-anchored shopping center that includes Dunkin Donuts and Dollar Tree. 13,000 VPD traffic count and existing 2,400 sf church and single family home on site.