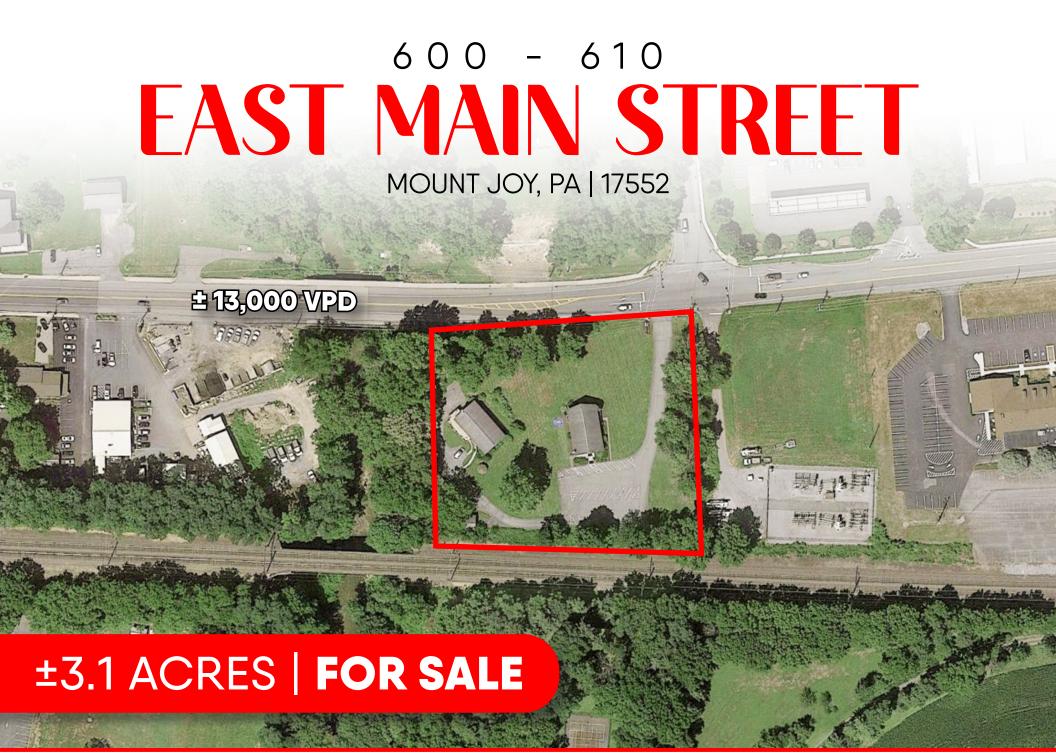

# 600-610 E MAIN ST

MOUNT JOY, PA | 17552

# ±3.1 ACRES FOR SALE

### **PROPERTY OVERVIEW**

600 & 610 E. Main St. is 3.1 acres of land zoned Neighborhood Commercial and Conservation on a rapidly developing retail and commercial corridor in the Mount Joy area. Situated at a signalized intersection and across the street from a Giant-anchored shopping center that includes Dunkin Donuts and Dollar Tree. 13,000 VPD traffic count and existing 2,400 sf church and single family home on site.