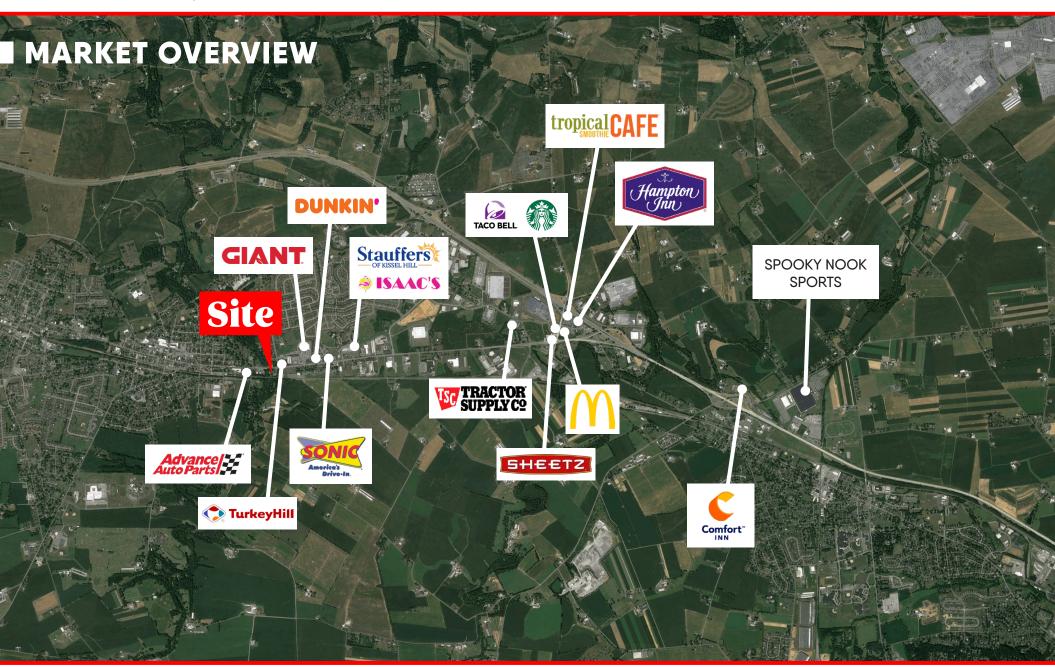

### **PROPERTY OVERVIEW**

600 & 610 E. Main St. is 3.1 acres of land zoned Neighborhood Commercial and Conservation on a rapidly developing retail and commercial corridor in the Mount Joy area. Situated at a signalized intersection and across the street from a Giant-anchored shopping center that includes Dunkin Donuts and Dollar Tree. 13,000 VPD traffic count and existing 2,400 sf church and single family home on site.