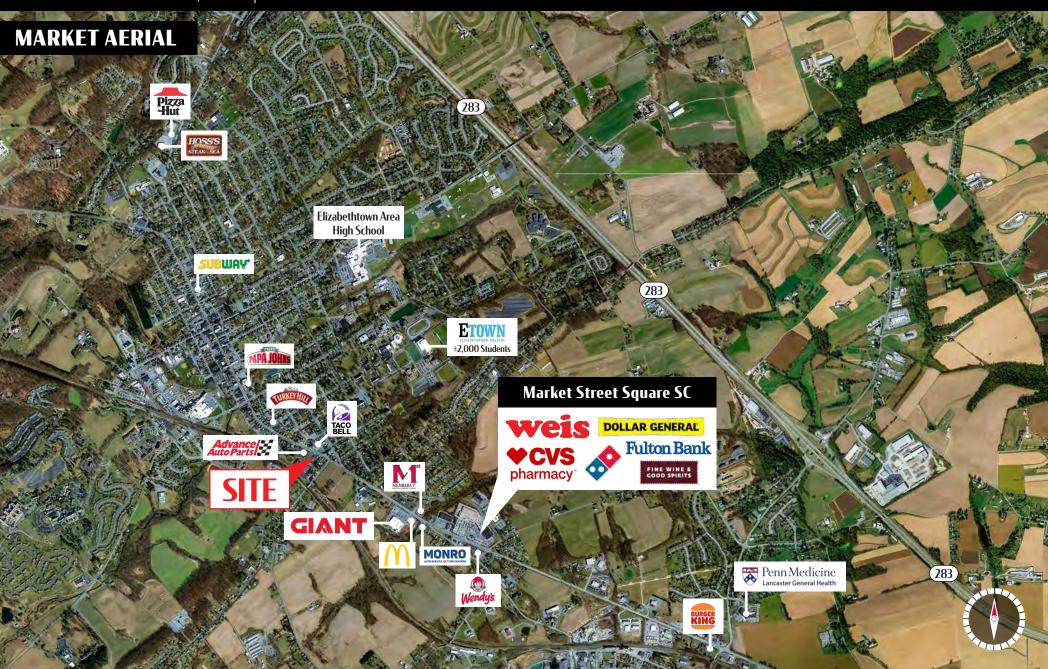

# 820 S Market Street Elizabethtown, PA | 17022

Surrounding Retailers

**820 S Market Street** is a 2,550 square foot building in Elizabethtown, PA. It's a former bank pad with a drive thru and sits on 1.44 acres of land. This site benefits from pylon signage, ample parking, and easy access. Nearby National Retailers include Advanced Auto Parts, Giant Groceries, CVS Pharmacy, and McDonald's, just to name a few. This is a great location for a retail, restaurant, or office use.

#### Location

820 S Market Street is strategically located on S Market Street, which is the main corridor of the market and is home to a majority of the area's retail. Because of the site's close proximately to other markets, it will service surrounding towns like Mt. Joy, Rheems, and Middletown. The site also has convenient access to Route 283. which connects the Greater Harrisburg area to Lancaster.