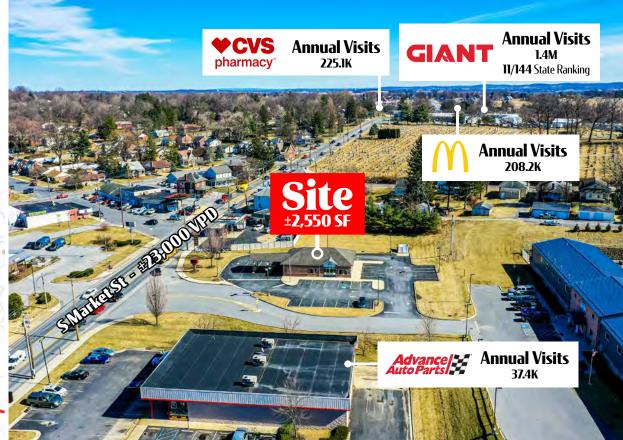

# 820 S Market Street Elizabethtown, PA | 17022

Surrounding Retailers

**820 S Market Street** is a 2,550 square foot building in Elizabethtown, PA. It's a former bank pad with a drive thru and sits on 1.44 acres of land. This site benefits from pylon signage, ample parking, and easy access. Nearby National Retailers include Advanced Auto Parts, Giant Groceries, CVS Pharmacy, and McDonald's, just to name a few. This is a great location for a retail, restaurant, or office use.

TRAFFIC COUNTS: S Market St ± 23,000 VPD