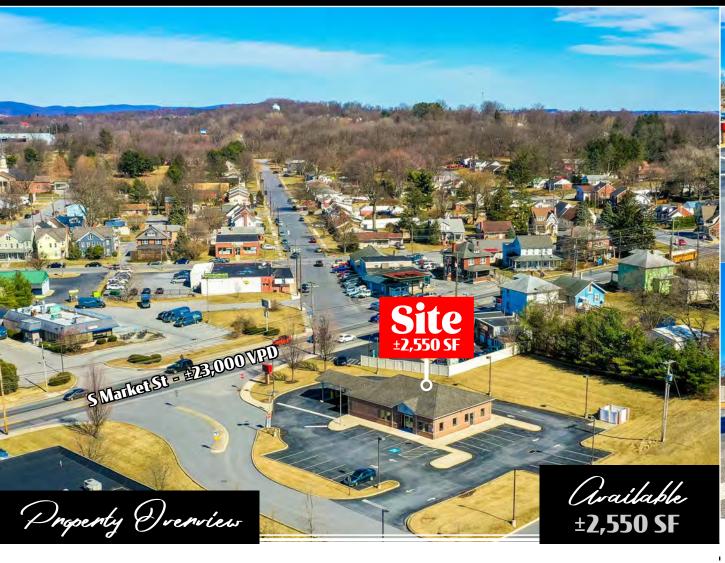

# 820 S Market Street Elizabethtown, PA | 17022

Surrounding Retailers

**820 S Market Street** is a 2,550 square foot building in Elizabethtown, PA. It's a former bank pad with a drive thru and sits on 1.44 acres of land. This site benefits from pylon signage, ample parking, and easy access. Nearby National Retailers include Advanced Auto Parts, Giant Groceries, CVS Pharmacy, and McDonald's, just to name a few. This is a great location for a retail, restaurant, or office use.

TRAFFIC COUNTS: S Market St ± 23,000 VPD