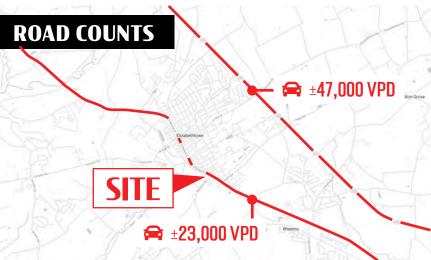

#### Location

820 S Market Street is strategically located on S Market Street, which is the main corridor of the market and is home to a majority of the area's retail. Because of the site's close proximately to other markets, it will service surrounding towns like Mt. Joy, Rheems, and Middletown. The site also has convenient access to Route 283. which connects the Greater Harrisburg area to Lancaster.

TRAFFIC COUNTS: S Market St ± 23,000 VPD