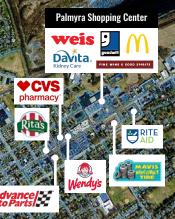

#### **PROPERTY LOCATION**

Newport Commons is ideally positioned with easy access to Route 322 and Route 422, making the center easily accessible to other markets like Palmyra, Annville, Lebanon, Hershey, and Hummelstown. Major retailers in the area include Walmart, Lowe's, Dunkin Donuts, Flagship Cinemas, and Rite Aid Pharmacy, and many more.