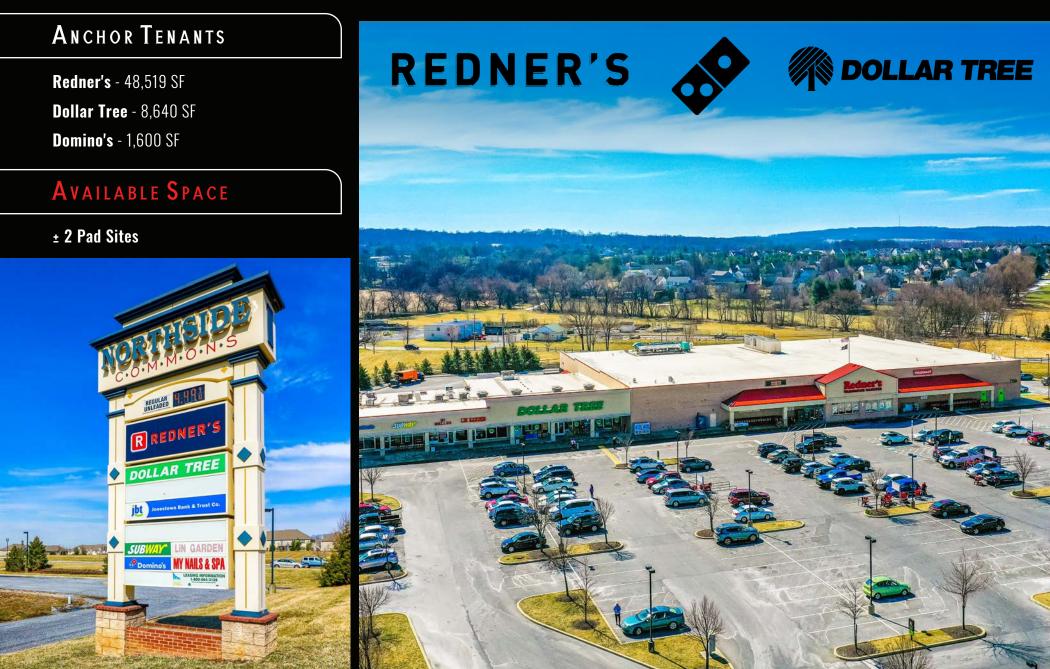

#### PROJECT OVERVIEW

Northside Commons is a 69,136 square foot anchored grocery center is Campbelltown, Lebanon County, PA. The shopping center is located along Northside Drive with fully signalized access. The current tenant lineup includes Redner's Market, Dollar Tree, Domino's Pizza, and Subway, just to name a few.

#### AVAILABLE FOR LEASE

jbt. Bank on a Smile.

NORTHSIDE C·O·M·M·O·N·S

101 Northside Commons | Campbelltown, PA 17078

**REDNER'S** 

JOIN RETAILERS

**jbt**, Bank on a Smile.

**UBWAY** 