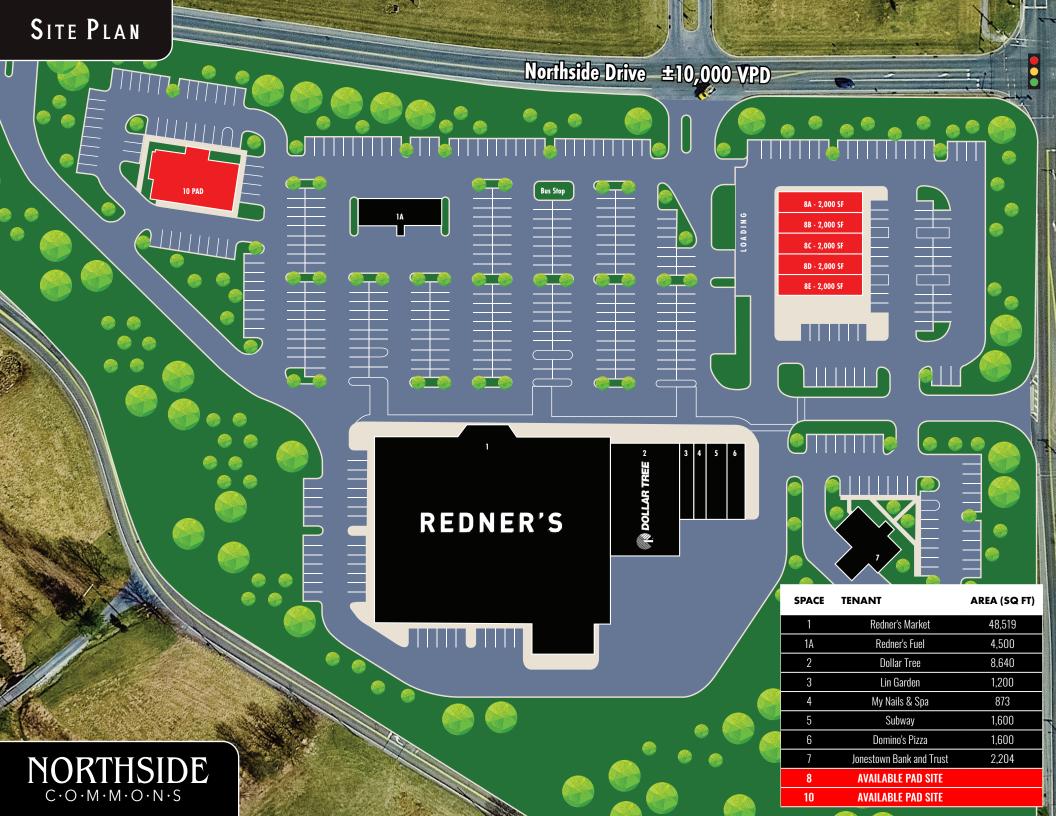

#### PROJECT OVERVIEW

Northside Commons is a 69,136 square foot anchored grocery center is Campbelltown, Lebanon County, PA. The shopping center is located along Northside Drive with fully signalized access. The current tenant lineup includes Redner's Market, Dollar Tree, Domino's Pizza, and Subway, just to name a few.