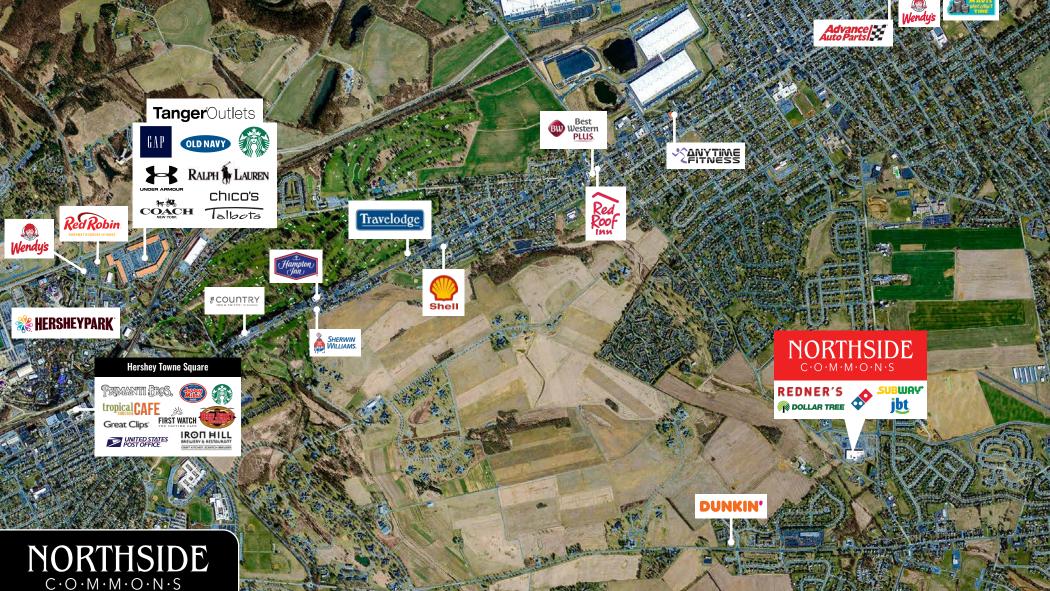

#### Retail Market Aerial

#### PROJECT OVERVIEW

Northside Commons is a 69,136 square foot anchored grocery center is Campbelltown, Lebanon County, PA. The shopping center is located along Northside Drive with fully signalized access. The current tenant lineup includes Redner's Market, Dollar Tree, Domino's Pizza, and Subway, just to name a few.

#### **PROPERTY LOCATION**

Newport Commons is ideally positioned with easy access to Route 322 and Route 422, making the center easily accessible to other markets like Palmyra, Annville, Lebanon, Hershey, and Hummelstown. Major retailers in the area include Walmart, Lowe's, Dunkin Donuts, Flagship Cinemas, and Rite Aid Pharmacy, and many more.