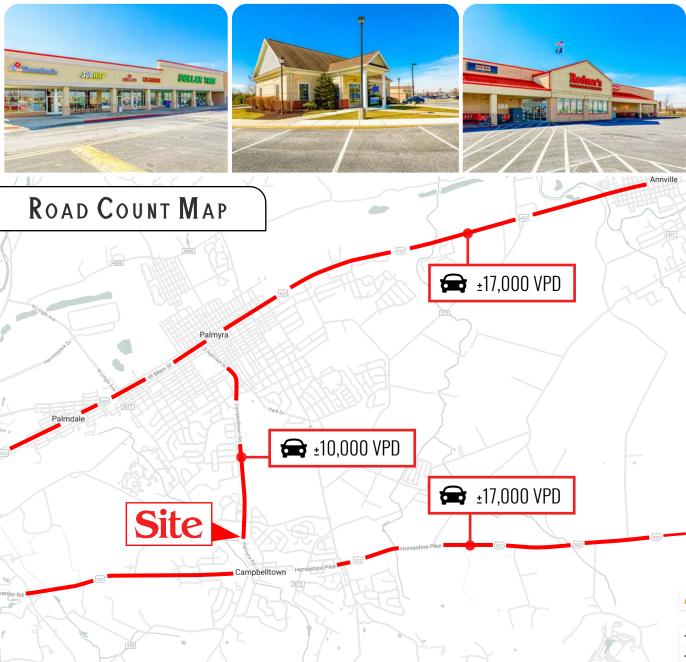

#### **PROPERTY LOCATION**

Newport Commons is ideally positioned with easy access to Route 322 and Route 422, making the center easily accessible to other markets like Palmyra, Annville, Lebanon, Hershey, and Hummelstown. Major retailers in the area include Walmart, Lowe's, Dunkin Donuts, Flagship Cinemas, and Rite Aid Pharmacy, and many more.

#### Trade Area

Adding to the stability of the market are the 10-mile radius and 20-minute drive time demographics. Within a 20-minute drivetime, you will find 125,298 people in 49,540 households with an average annual income of \$97,948. The 10-mile radius demographics are even stronger, showing 194,666 people in 77,038 households with an average annual income of \$92,358. The area daily traffic is also attributed to the +/- 6,000 businesses and +/- 72,000 employees in the general area.