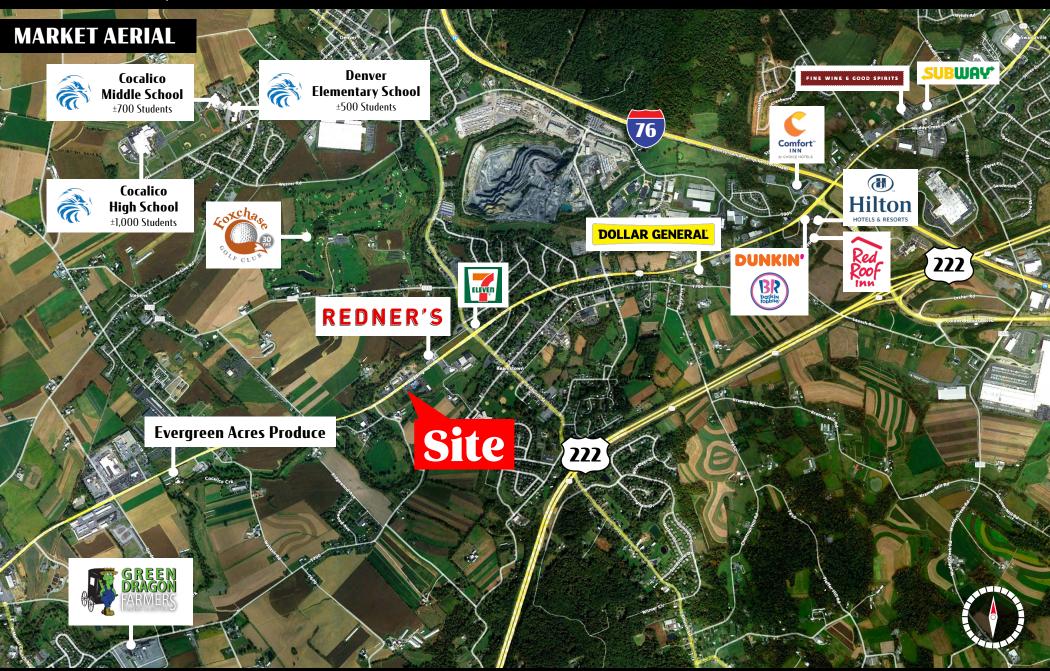

#### Trade Area

Adding to the stability of the project, 1215 N. Reading Road shows a 20-minute drive time demographic of over 151,855 people with household incomes of more than \$96,028 and daytime employment demographics equally as strong with 120,537. The demographics within a 10-mile radius include 175,163 people in 64,349 homes, a labor force of 138,396 with an average household income of \$96,141. The area's growth since 2000 has increased over 17.1% with 11,364 new homes.