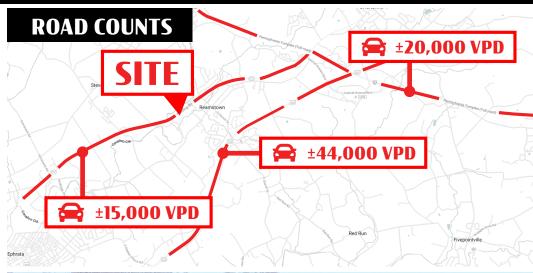

TRAFFIC COUNTS: N Reading Road ± 15,000 VPD

York Office: 3528 Concord Rd. York, PA 17402 Exton Office: 1 East Uwchlan Avenue, Suite 409, Exton, PA 19341 Lancaster Office: 2173 Embassy Drive, Suite 201, Lancaster, PA 17601 New Jersey Office: 309 Fellowship Rd, Suite 200, Mt, Laurel, NJ 08054

#### Location

1215 N. Reading Road is strategically positioned with significant frontage in the market's primary retail corridor along Reading Road. This new mixed-use center benefits from the high-volume traffic flow of Reading Road (±15,000 VPD), which is one of the area's heaviest traveled roadways. Reading Road acts as a focal point for retail, with a trade area that extends more than 10 miles from Lancaster to Stevens, attracting a vast customer base. With high concentration of traffic driven by anchor tenants located in the surrounding retail centers, the center pulls from not just the immediate trade area but surrounding market points as well.