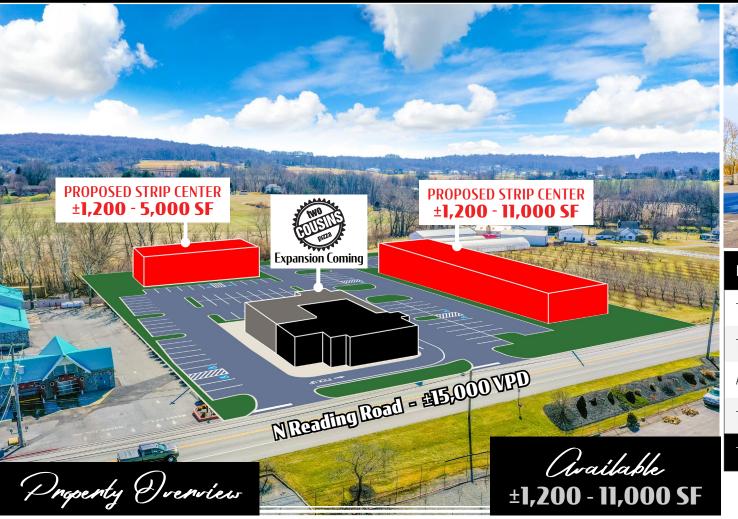

TRAFFIC COUNTS: N Reading Road ± 15,000 VPD

York Office: 3528 Concord Rd. York, PA 17402 Exton Office: 1 East Uwchlan Avenue, Suite 409, Exton, PA 19341 Lancaster Office: 2173 Embassy Drive, Suite 201, Lancaster, PA 17601 New Jersey Office: 309 Fellowship Rd, Suite 200, Mt, Laurel, NJ 08054

#### Location

1215 N. Reading Road is strategically positioned with significant frontage in the market's primary retail corridor along Reading Road. This new mixed-use center benefits from the high-volume traffic flow of Reading Road (±15,000 VPD), which is one of the area's heaviest traveled roadways. Reading Road acts as a focal point for retail, with a trade area that extends more than 10 miles from Lancaster to Stevens, attracting a vast customer base. With high concentration of traffic driven by anchor tenants located in the surrounding retail centers, the center pulls from not just the immediate trade area but surrounding market points as well.