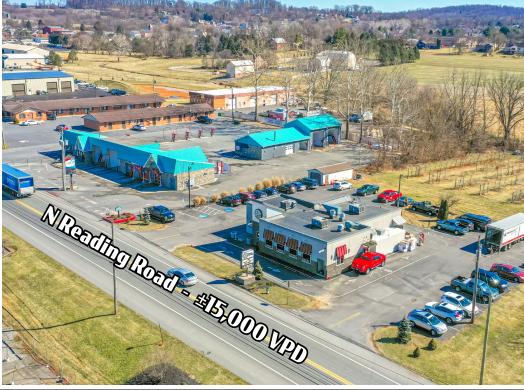

TRAFFIC COUNTS: N Reading Road ± 15,000 VPD

York Office: 3528 Concord Rd. York, PA 17402 Exton Office: 1 East Uwchlan Avenue, Suite 409, Exton, PA 19341 Lancaster Office: 2173 Embassy Drive, Suite 201, Lancaster, PA 17601 New Jersey Office: 309 Fellowship Rd, Suite 200, Mt, Laurel, NJ 08054

#### Location

1215 N. Reading Road is strategically positioned with significant frontage in the market's primary retail corridor along Reading Road. This new mixed-use center benefits from the high-volume traffic flow of Reading Road (±15,000 VPD), which is one of the area's heaviest traveled roadways. Reading Road acts as a focal point for retail, with a trade area that extends more than 10 miles from Lancaster to Stevens, attracting a vast customer base. With high concentration of traffic driven by anchor tenants located in the surrounding retail centers, the center pulls from not just the immediate trade area but surrounding market points as well.