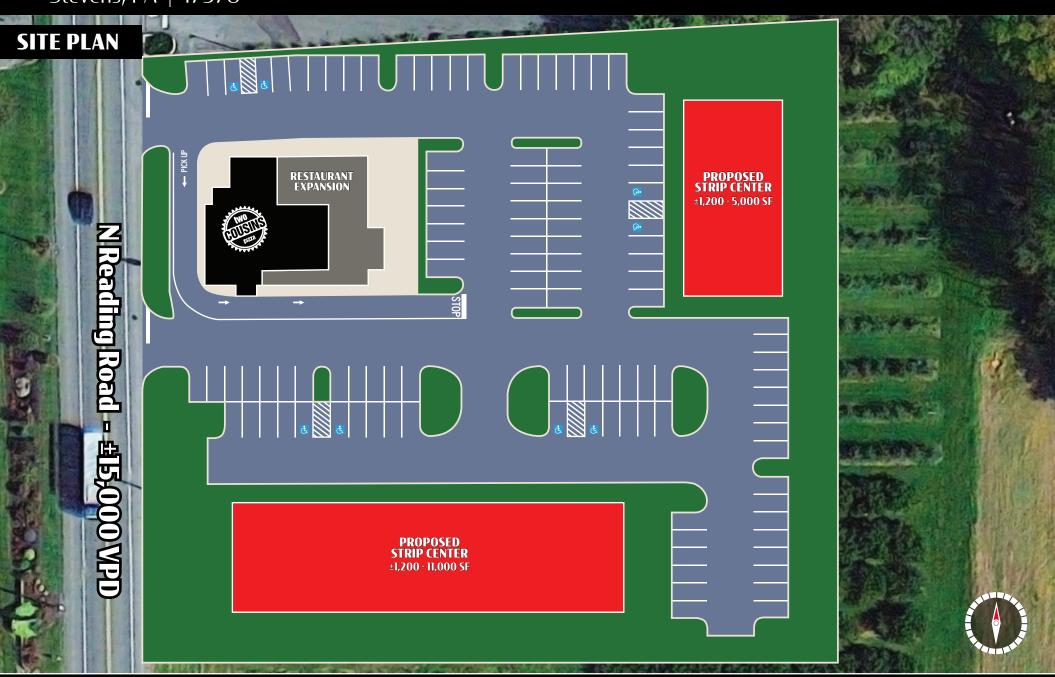

area that extends more than 10 miles from Lancaster to Stevens, attracting a vast customer base. With high concentration of traffic driven by anchor tenants located in the surrounding retail centers, the center pulls from not just the immediate trade area but surrounding market points as well.

#### Trade Area

Adding to the stability of the project, 1215 N. Reading Road shows a 20-minute drive time demographic of over 151,855 people with household incomes of more than \$96,028 and daytime employment demographics equally as strong with 120,537. The demographics within a 10-mile radius include 175,163 people in 64,349 homes, a labor force of 138,396 with an average household income of \$96,141. The area's growth since 2000 has increased over 17.1% with 11,364 new homes.









Por Lease



Adam Hagerman | Cale Bruso
Brad Rohrbaugh | Chad Stine
717.843.5555 | www.bennettwilliams.com

York Office: 3528 Concord Rd. York, PA 17402 Exton Office: 1 East Uwchlan Avenue, Suite 409, Exton, PA 19341 Lancaster Office: 2173 Embassy Drive, Suite 201, Lancaster, PA 17601 New Jersey Office: 309 Fellowship Rd, Suite 200, Mt. Laurel, NJ 08054









Adam Hagerman | Cale Bruso
Brad Rohrbaugh | Chad Stine
717.843.5555 | www.bennettwilliams.com

York Office: 3528 Concord Rd. York, PA 17402 Exton Office: 1 East Uwchlan Avenue, Suite 409, Exton, PA 19341 Lancaster Office: 2173 Embassy Drive, Suite 201, Lancaster, PA 17601 New Jersey Office: 309 Fellowship Rd, Suite 200, Mt. Laurel, NJ 08054