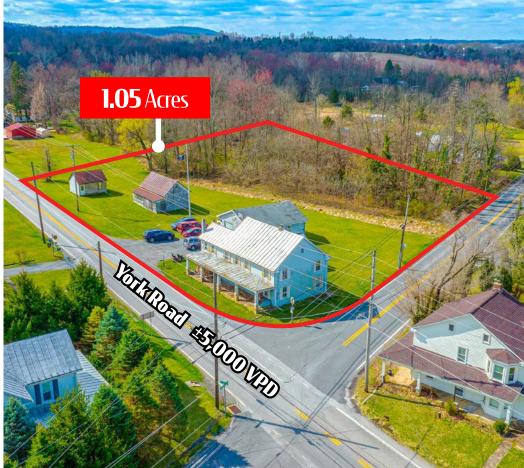

#### ±1.05 AC AVAILABLE

Dillsburg, PA 17019 ———

ACTIVE MEMBER OF:

BROKERS

**2** S York Road is a parcel of land available for sale in Dillsburg, PA. The property is 1.05-acres with an existing residential home and commercial garage and is zoned Village. This is a great opportunity for a developer or user/buyer who is looking for an investment property in this growing market.

# **2SYORK ROAD** Dillsburg, PA 17019

Available For Sale

TRAFFIC COUNTS: York Road - ±5,000 VPD

ABE KHAN | ASHLEE LEHMAN BRAD ROHRBAUGH | CHAD STINE 717.843.5555 | www.bennettwilliams.com York Office: 3528 Concord Rd. York, PA 17402 Exton Office: 1 East Uwchlan Avenue, Suite 409, Exton, PA 19341 Lancaster Office: 2173 Embassy Drive, Suite 201, Lancaster, PA 17601 New Jersey Office: 309 Fellowship Rd, Suite 200, Mt. Laurel, NJ 08054