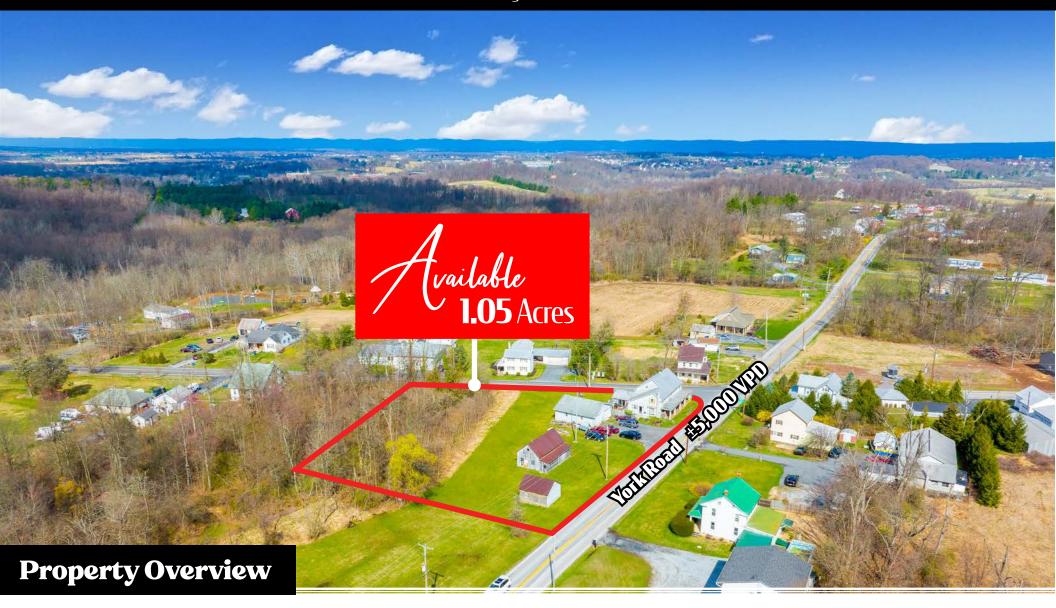

#### ±1.05 AC AVAILABLE

Dillsburg, PA 17019 ———

ACTIVE MEMBER OF:

BROKERS

**2** S York Road is a parcel of land available for sale in Dillsburg, PA. The property is 1.05-acres with an existing residential home and commercial garage and is zoned Village. This is a great opportunity for a developer or user/buyer who is looking for an investment property in this growing market.

# **2SYORK ROAD** Dillsburg, PA 17019

Available For Sale

TRAFFIC COUNTS: York Road - ±5,000 VPD

ABE KHAN | ASHLEE LEHMAN BRAD ROHRBAUGH | CHAD STINE 717.843.5555 | www.bennettwilliams.com York Office: 3528 Concord Rd. York, PA 17402 Exton Office: 1 East Uwchlan Avenue, Suite 409, Exton, PA 19341 Lancaster Office: 2173 Embassy Drive, Suite 201, Lancaster, PA 17601 New Jersey Office: 309 Fellowship Rd, Suite 200, Mt. Laurel, NJ 08054