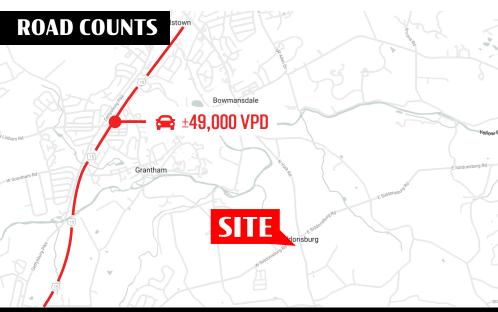

# **2SYORK ROAD** Dillsburg, PA 17019

weis

LEAD OLD IN THE

15

**MARKET AERIAL** 

Best

CVS

15

Available For Sale

MESSIAH UNIVERSITY. ±3,000 Students

ABE KHAN | ASHLEE LEHMAN BRAD ROHRBAUGH | CHAD STINE 717.843.5555 | www.bennettwilliams.com York Office: 3528 Concord Rd. York, PA 17402 Exton Office: 1 East Uwchlan Avenue, Suite 409, Exton, PA 19341 Lancaster Office: 2173 Embassy Drive, Suite 201, Lancaster, PA 17601 New Jersey Office: 309 Fellowship Rd, Suite 200, Mt. Laurel, NJ 08054