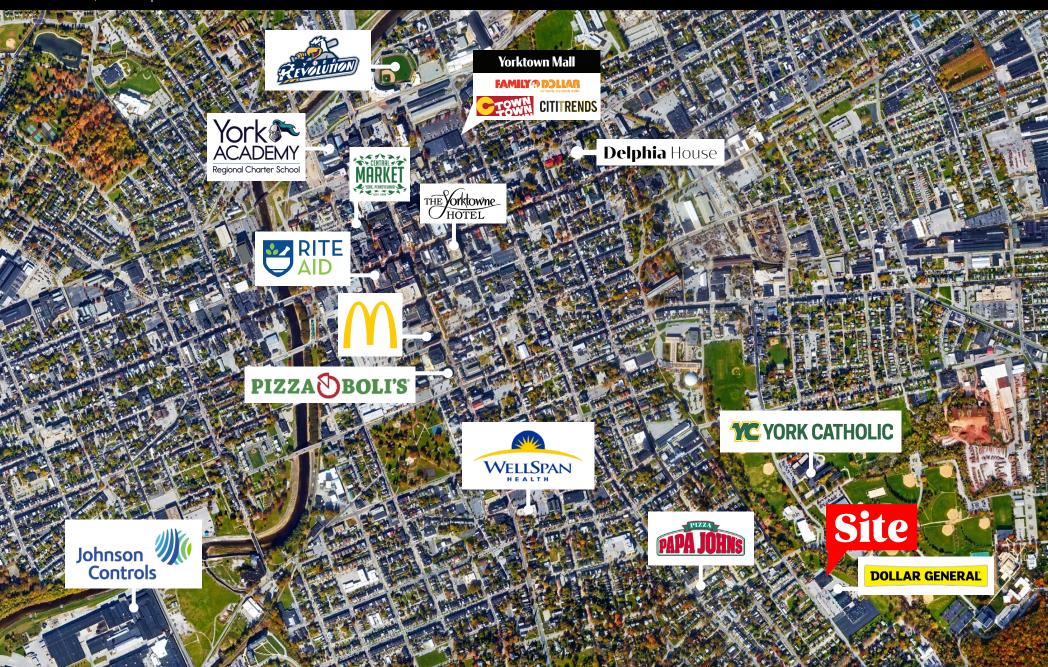

## 1071 Edgar Street York, PA | 17403





**Michael Sheaffer** 717.843.5555 www.bennettwilliams.com York Office: 3528 Concord Rd. York, PA 17402 Exton Office: 1 East Uwchlan Avenue, Suite 409, Exton, PA 19341 Lancaster Office: 2173 Embassy Drive, Suite 201, Lancaster, PA 17601 New Jersey Office: 309 Fellowship Rd, Suite 200, Mt. Laurel, NJ 08054

Bernett WILLIAMS



## 1071 Edgar Street York, PA | 17403

## For Sale on Lease











SF

| 1 | AVAILABLE | 7,720                  |
|---|-----------|------------------------|
| 2 | AVAILABLE | 10,200 + 705 Mezzanine |



## Total Edgar Street York, PA | 17403





**Michael Sheaffer** 717.843.5555 www.bennettwilliams.com York Office: 3528 Concord Rd. York, PA 17402 Exton Office: 1 East Uwchlan Avenue, Suite 409, Exton, PA 19341 Lancaster Office: 2173 Embassy Drive, Suite 201, Lancaster, PA 17601 New Jersey Office: 309 Fellowship Rd, Suite 200, Mt, Laurel, NJ 08054