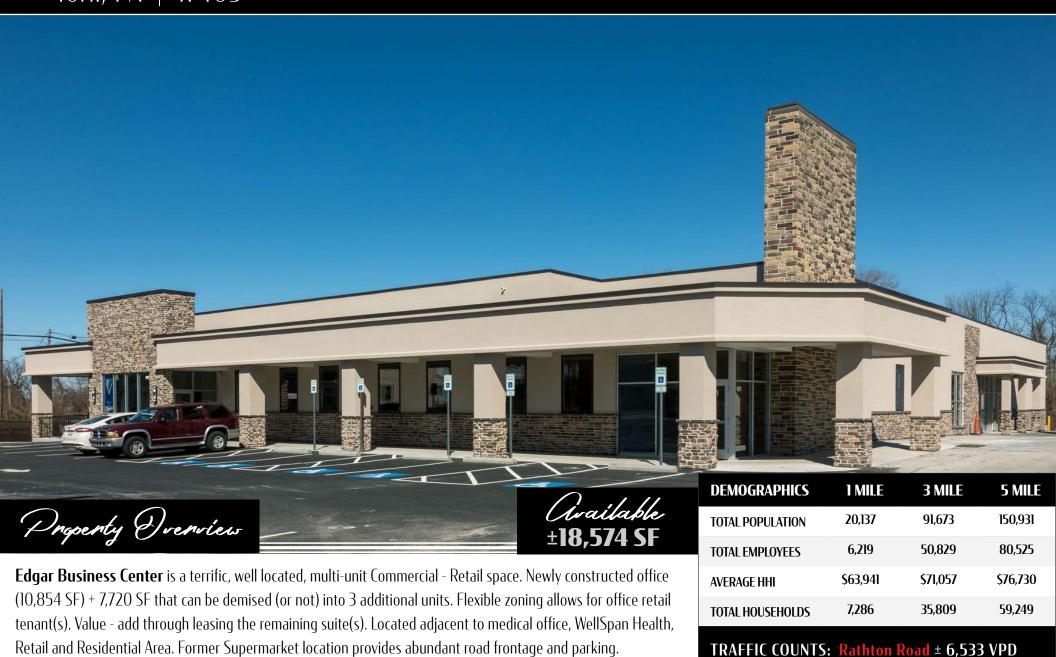

## 1071 Edgar Street York, PA | 17403





**Michael Sheaffer** 717.843.5555 www.bennettwilliams.com York Office: 3528 Concord Rd. York, PA 17402 Exton Office: 1 East Uwchlan Avenue, Suite 409, Exton, PA 19341 Lancaster Office: 2173 Embassy Drive, Suite 201, Lancaster, PA 17601 New Jersey Office: 309 Fellowship Rd, Suite 200, Mt. Laurel, NJ 08054

Bernett WILLIAMS



## 1071 Edgar Street York, PA | 17403

## For Sale on Lease











SF

| 1 | AVAILABLE | 7,720                  |
|---|-----------|------------------------|
| 2 | AVAILABLE | 10,200 + 705 Mezzanine |



## Total Edgar Street York, PA | 17403





**Michael Sheaffer** 717.843.5555 www.bennettwilliams.com York Office: 3528 Concord Rd. York, PA 17402 Exton Office: 1 East Uwchlan Avenue, Suite 409, Exton, PA 19341 Lancaster Office: 2173 Embassy Drive, Suite 201, Lanc