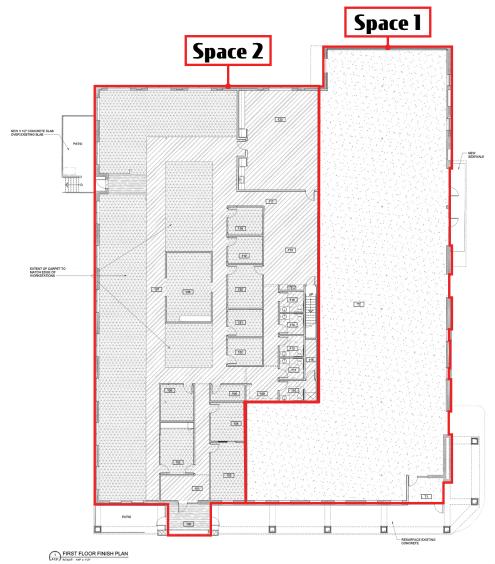

## For Sale on Lease

SF

| 1 | AVAILABLE | 7,720                  |
|---|-----------|------------------------|
| 2 | AVAILABLE | 10,200 + 705 Mezzanine |