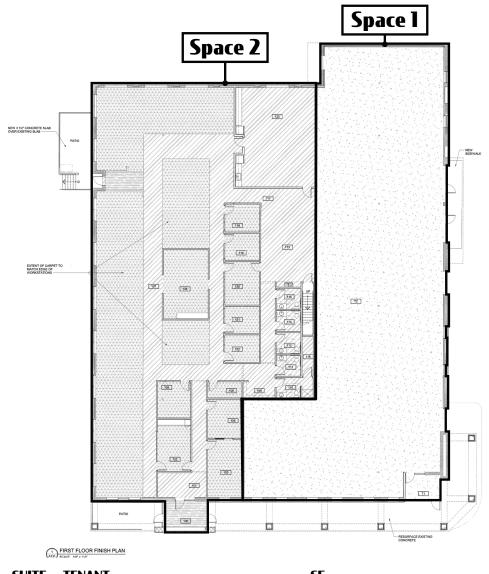

# \* 1071 Edgar Street York, PA | 17403

| G | TENANT                             | SF     |
|---|------------------------------------|--------|
| 1 | Wellspan                           | 7,720  |
| 2 | Providence Engineering Corporation | 10,250 |