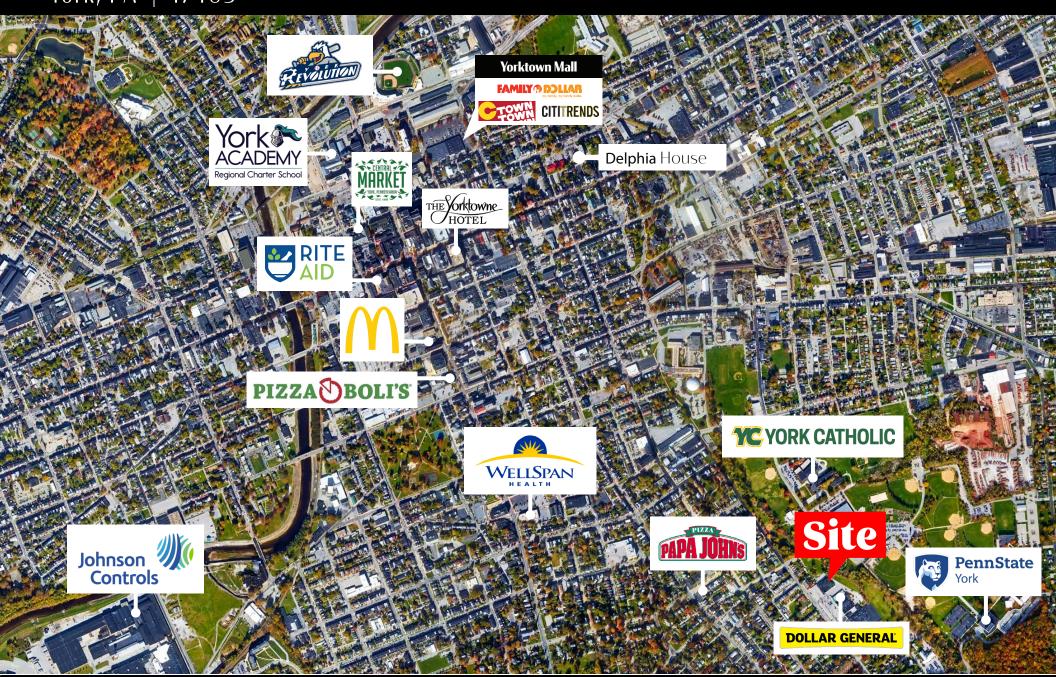

### 1071 Edgar Street York, PA | 17403

Gan Sale







# \* 1071 Edgar Street York, PA | 17403





| G | TENANT                             | SF     |
|---|------------------------------------|--------|
| 1 | Wellspan                           | 7,720  |
| 2 | Providence Engineering Corporation | 10,250 |











## ■ 1071 Edgar Street York, PA | 17403









## About Bennett Williams



Since its founding in 1956, Bennett Williams Commercial, Inc. has offered full Commercial Real Estate services to the Central Pennsylvania region and beyond. We have served thousands of commercial, industrial and retail clients as we have grown in size and reputation. With our team of both experienced and knowledgeable executives as well as young and energetic professionals, we have the team to handle any commercial real estate need.

At Bennett Williams, your investments are always in good hands. Our retail Investment sales group provides top notch investment sales services for all categories of retail investments for both buyers and sellers alike, whether institutional or local, throughout the Central Pennsylvania landscape. Whether the asset is a singl