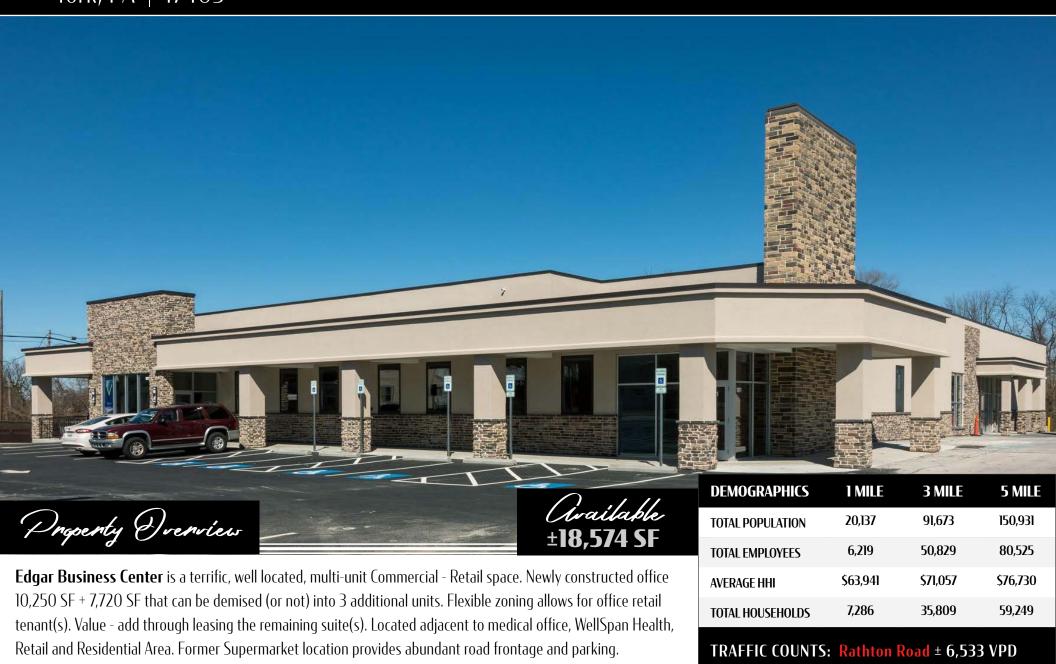

### 1071 Edgar Street York, PA | 17403

Gan Sale

# \* 1071 Edgar Street York, PA | 17403

| G | TENANT                             | SF     |
|---|------------------------------------|--------|
| 1 | Wellspan                           | 7,720  |
| 2 | Providence Engineering Corporation | 10,250 |