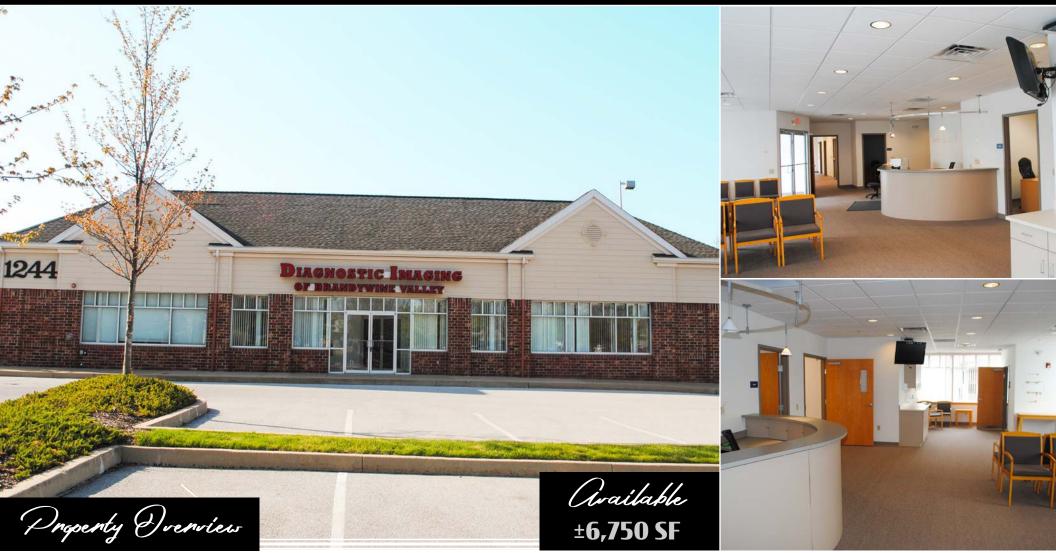

## = 1244 E. Lancaster Ave. Downingtown, PA | 19335

For Lease

ACTIVE MEMBER OF

**Brandywine Imaging Center** is a medical office building immediately available for lease in heart of Chester County. This property is just off of Rt 30 bypass (56k VPD) in Downingtown on Lancaster Avenue (20k VPD) in front of Lowes Home improvement and next to Citadel Federal Credit Union. Former Brandywine Imaging Center completely built out for medical and potentially equipment and furniture available.