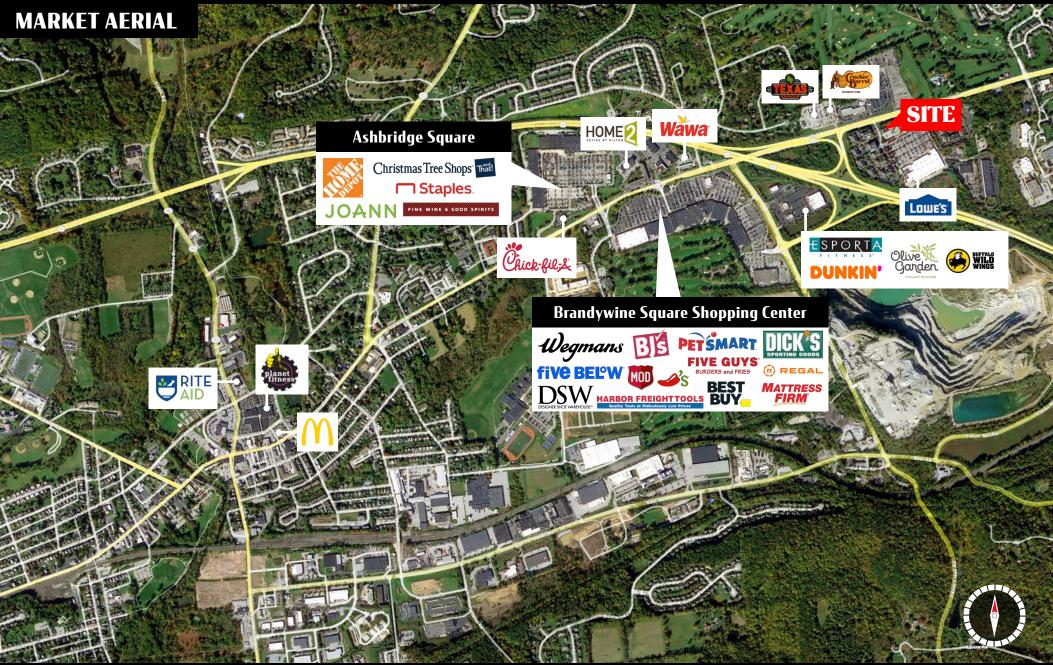

## = 1244 E. Lancaster Ave. Downingtown, PA | 19335

For Lease

ACTIVE MEMBER OF

**Brandywine Imaging Center** is a medical office building immediately available for lease in heart of Chester County. This property is just off of Rt 30 bypass (56k VPD) in Downingtown on Lancaster Avenue (20k VPD) in front of Lowes Home improvement and next to Citadel Federal Credit Union. Former Brandywine Imaging Center completely built out for medical and potentially equipment and furniture available.