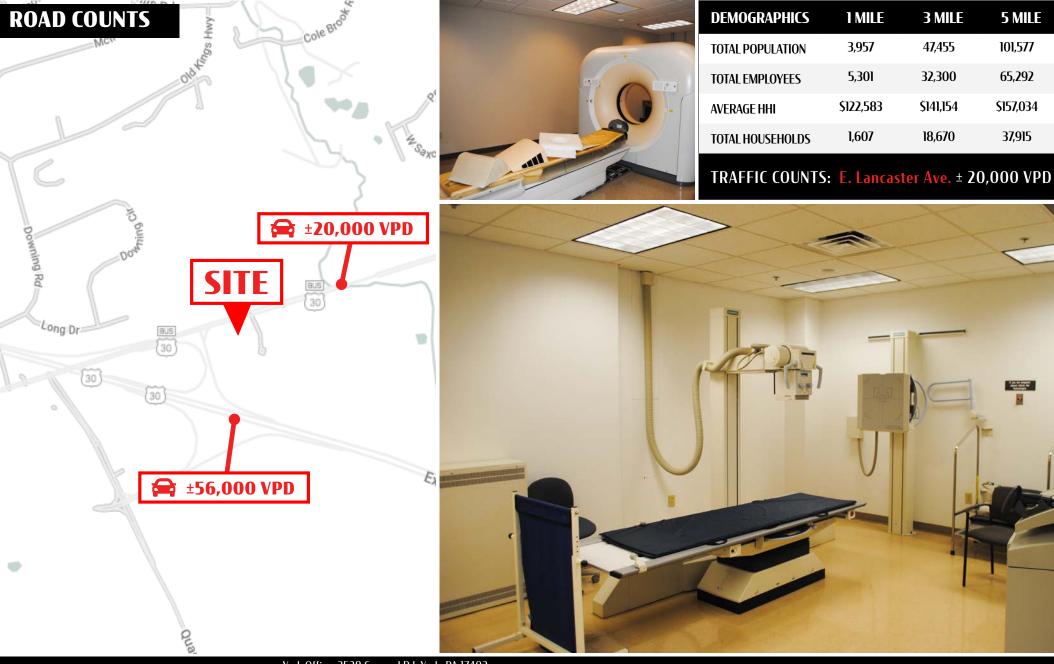

## = 1244 E. Lancaster Ave. Downingtown, PA | 19335

For Lease

ACTIVE MEMBER OF

**Brandywine Imaging Center** is a medical office building immediately available for lease in heart of Chester County. This property is just off of Rt 30 bypass (56k VPD) in Downingtown on Lancaster Avenue (20k VPD) in front of Lowes Home improvement and next to Citadel Federal Credit Union. Former Brandywine Imaging Center completely built out for medical and potentially equipment and furniture available.