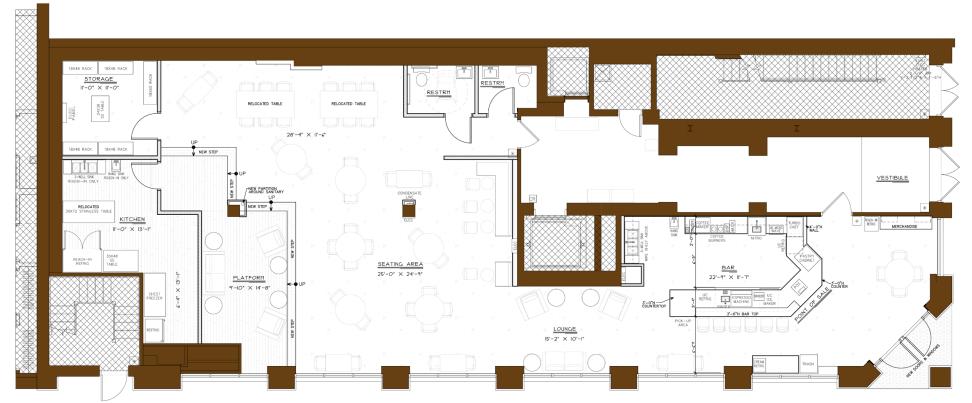

## **GROUND FLOOR RETAIL SPACE**

±2,483 SF Available For Lease

**Blackberry Street** 