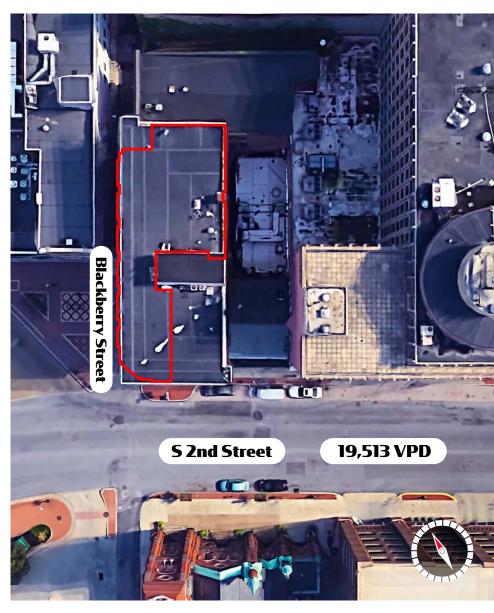

TRAFFIC COUNTS: S 2nd Street - 19,513 VPD | Chestnut Street - 7,305 VPD

# SHELLS 'B' & 'C' 1,766 S.F. **Blackberry Street**