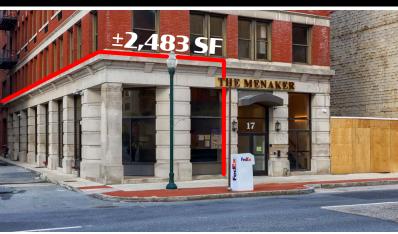

Harrisburg, PA 17101

17 South 2nd Street is a 2,483 square retail space located on the first floor of the newly renovated Menaker Building with 28 upscale apartment units, at the corner of South 2nd Street and Blackberry Street in the heart of Harrisburg's central business district. The site is within close proximity to UPMC Pinnacle Hospital, Hilton Harrisburg, Crowne Plaza and the new Harrisburg University Health Science Education Center. The property is also located several blocks away from Strawberry Square, Whitaker Center, county courthouse, Amtrak train station and the Capitol complex with an approx. 30,000 person workforce within a five block radius.

## **GROUND FLOOR RETAIL SPACE**

±2,483 SF Available For Lease

**Blackberry Street** 