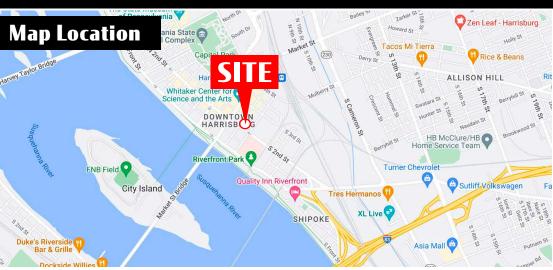

Harrisburg, PA 17101

17 South 2nd Street is a 2,483 square retail space located on the first floor of the newly renovated Menaker Building with 28 upscale apartment units, at the corner of South 2nd Street and Blackberry Street in the heart of Harrisburg's central business district. The site is within close proximity to UPMC Pinnacle Hospital, Hilton Harrisburg, Crowne Plaza and the new Harrisburg University Health Science Education Center. The property is also located several blocks away from Strawberry Square, Whitaker Center, county courthouse, Amtrak train station and the Capitol complex with an approx. 30,000 person workforce within a five block radius.