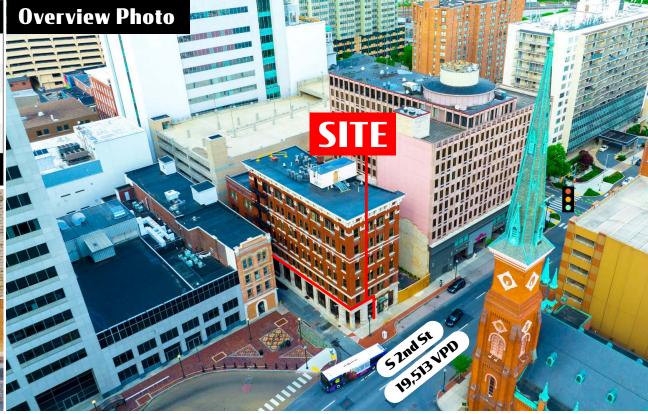

Harrisburg, PA 17101

17 South 2nd Street is a 2,483 square retail space located on the first floor of the newly renovated Menaker Building with 28 upscale apartment units, at the corner of South 2nd Street and Blackberry Street in the heart of Harrisburg's central business district. The site is within close proximity to UPMC Pinnacle Hospital, Hilton Harrisburg, Crowne Plaza and the new Harrisburg University Health Science Education Center. The property is also located several blocks away from Strawberry Square, Whitaker Center, county courthouse, Amtrak train station and the Capitol complex with an approx. 30,000 person workforce within a five block radius.

TRAFFIC COUNTS: S 2nd Street - 19,513 VPD | Chestnut Street - 7,305 VPD