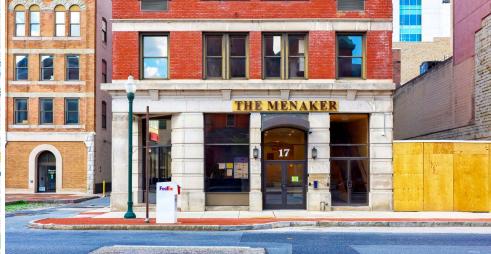

Harrisburg, PA 17101

17 South 2nd Street is a 2,483 square retail space located on the first floor of the newly renovated Menaker Building with 28 upscale apartment units, at the corner of South 2nd Street and Blackberry Street in the heart of Harrisburg's central business district. The site is within close proximity to UPMC Pinnacle Hospital, Hilton Harrisburg, Crowne Plaza and the new Harrisburg University Health Science Education Center. The property is also located several blocks away from Strawberry Square, Whitaker Center, county courthouse, Amtrak train station and the Capitol complex with an approx. 30,000 person workforce within a five block radius.

## **GROUND FLOOR RETAIL SPACE**

±2,483 SF Available For Lease

**Blackberry Street** 