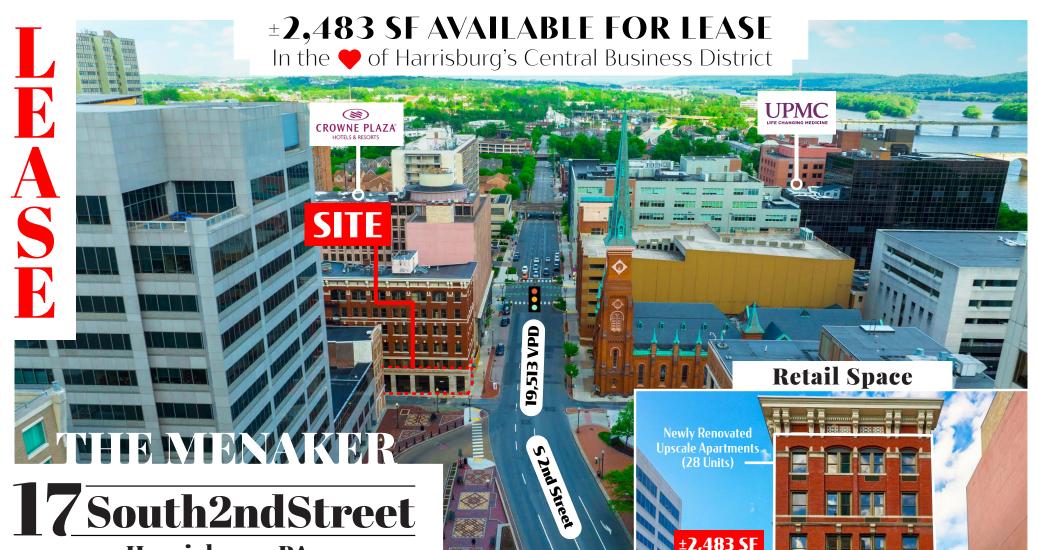

Harrisburg, PA 17101

17 South 2nd Street is a 2,483 square retail space located on the first floor of the newly renovated Menaker Building with 28 upscale apartment units, at the corner of South 2nd Street and Blackberry Street in the heart of Harrisburg's central business district. The site is within close proximity to UPMC Pinnacle Hospital, Hilton Harrisburg, Crowne Plaza and the new Harrisburg University Health Science Education Center. The property is also located several blocks away from Strawberry Square, Whitaker Center, county courthouse, Amtrak train station and the Capitol complex with an approx. 30,000 person workforce within a five block radius.

TRAFFIC COUNTS: S 2nd Street - 19,513 VPD | Chestnut Street - 7,305 VPD

## **GROUND FLOOR RETAIL SPACE**

±2,483 SF Available For Lease

**Blackberry Street** 