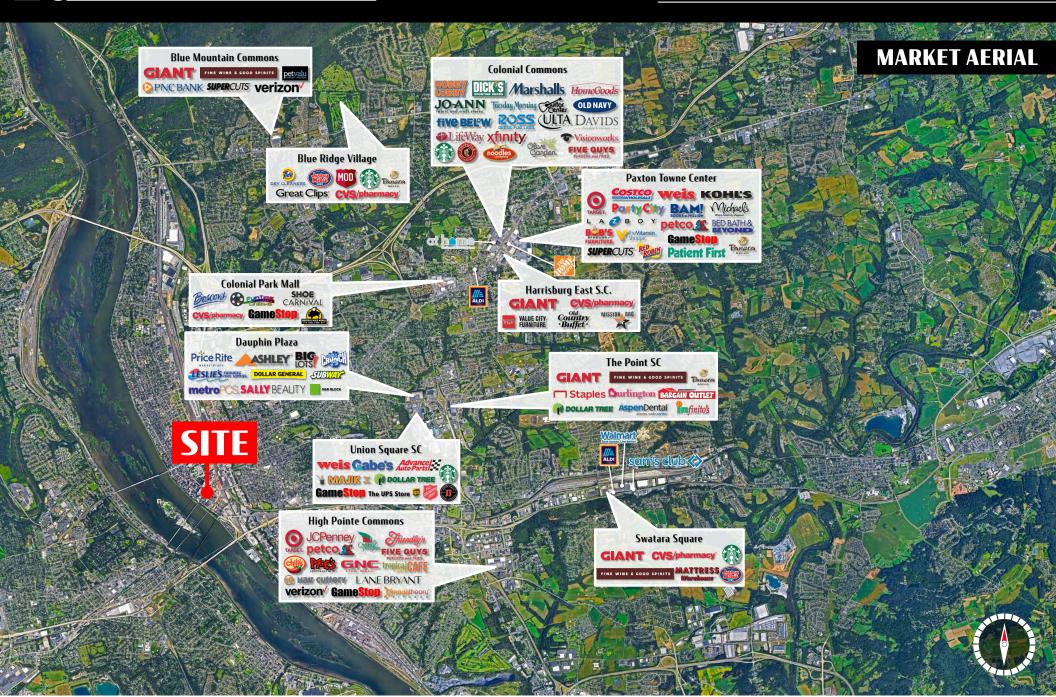

Harrisburg, PA 17101

17 South 2nd Street is a 2,483 square retail space located on the first floor of the newly renovated Menaker Building with 28 upscale apartment units, at the corner of South 2nd Street and Blackberry Street in the heart of Harrisburg's central business district. The site is within close proximity to UPMC Pinnacle Hospital, Hilton Harrisburg, Crowne Plaza and the new Harrisburg University Health Science Education Center. The property is also located several blocks away from Strawberry Square, Whitaker Center, county courthouse, Amtrak train station and the Capitol complex with an approx. 30,000 person workforce within a five block radius.