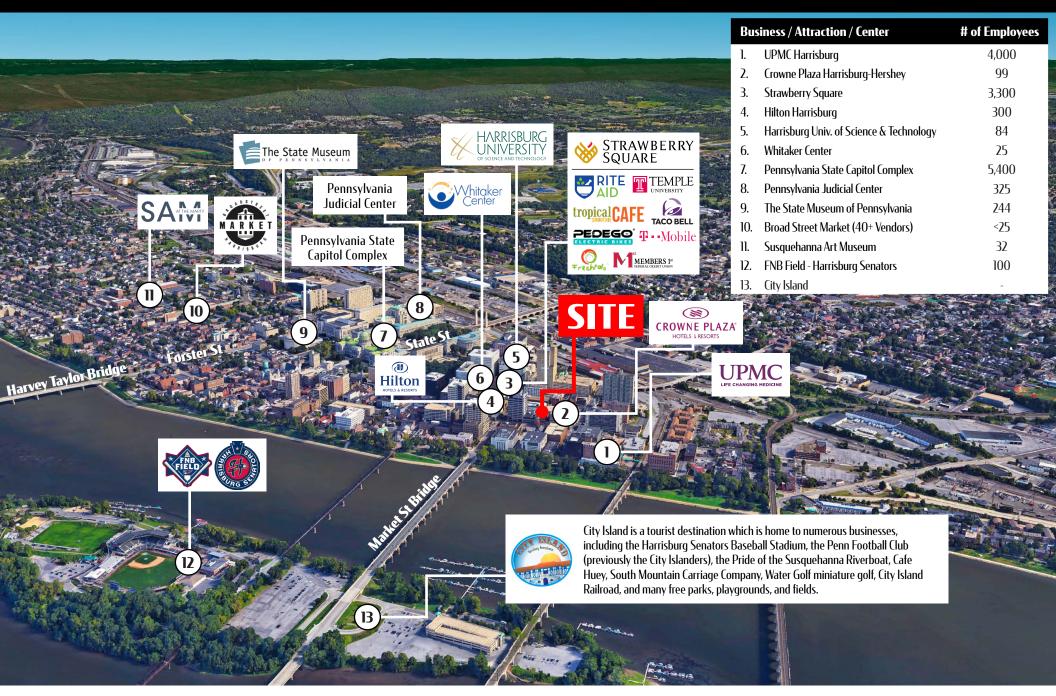

Harrisburg, PA 17101

17 South 2nd Street is a 2,483 square retail space located on the first floor of the newly renovated Menaker Building with 28 upscale apartment units, at the corner of South 2nd Street and Blackberry Street in the heart of Harrisburg's central business district. The site is within close proximity to UPMC Pinnacle Hospital, Hilton Harrisburg, Crowne Plaza and the new Harrisburg University Health Science Education Center. The property is also located several blocks away from Strawberry Square, Whitaker Center, county courthouse, Amtrak train station and the Capitol complex with an approx. 30,000 person workforce within a five block radius.

# **Downtown Overview Aerial**