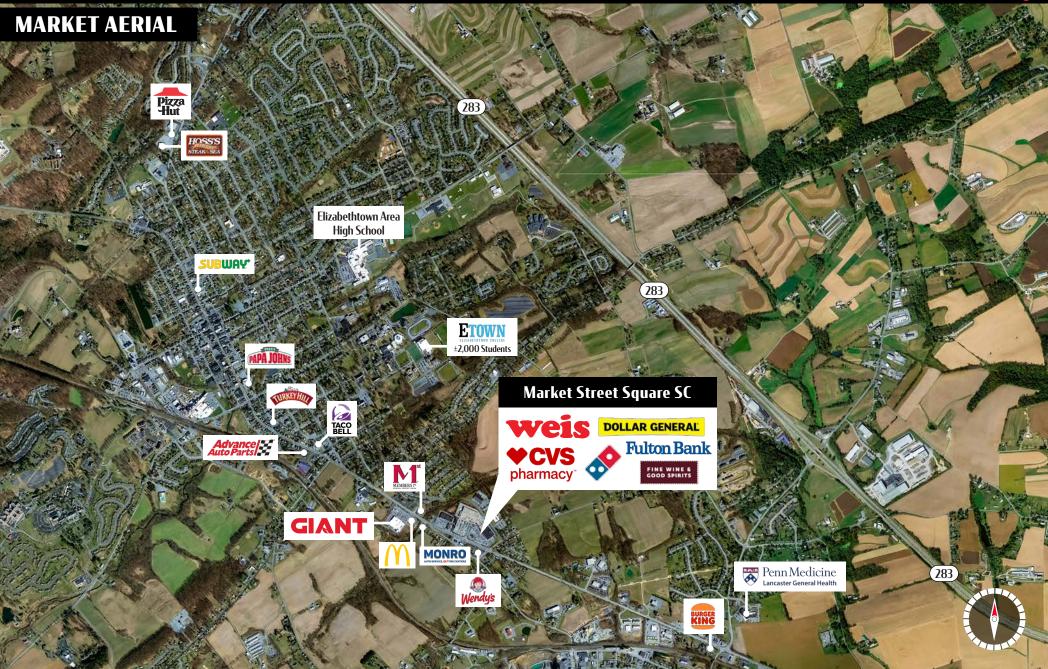

## Turn-Key Restaurant For Sale | Business Only Business Elizabethtown, PA

Ashlee Lehman | Blake Shaffer Brad Rohrbaugh | Chad Stine 717.843.5555 | www.bennettwilliams.com

York Office: 3528 Concord Rd. York, PA 17402 Exton Office: 1 East Uwchlan Avenue, Suite 409, Exton, PA 19341 Lancaster Office: 2173 Embassy Drive, Suite 201, Lancaster, PA 17601 New Jersey Office: 309 Fellowship Rd, Suite 200, Mt. Laurel, NJ 08054

## Turn-Key Restaurant For Sale | Business Only Business

Elizabethtown, PA

York Office: 3528 Concord Rd. York, PA 17402 Exton Office: 1 East Uwchlan Avenue, Suite 409, Exton, PA 19341 Lancaster Office: 2173 Embassy Drive, Suite 201, Lancaster, PA 17601 New Jersey Office: 309 Fellowship Rd, Suite 200, Mt. Laurel, NJ 08054