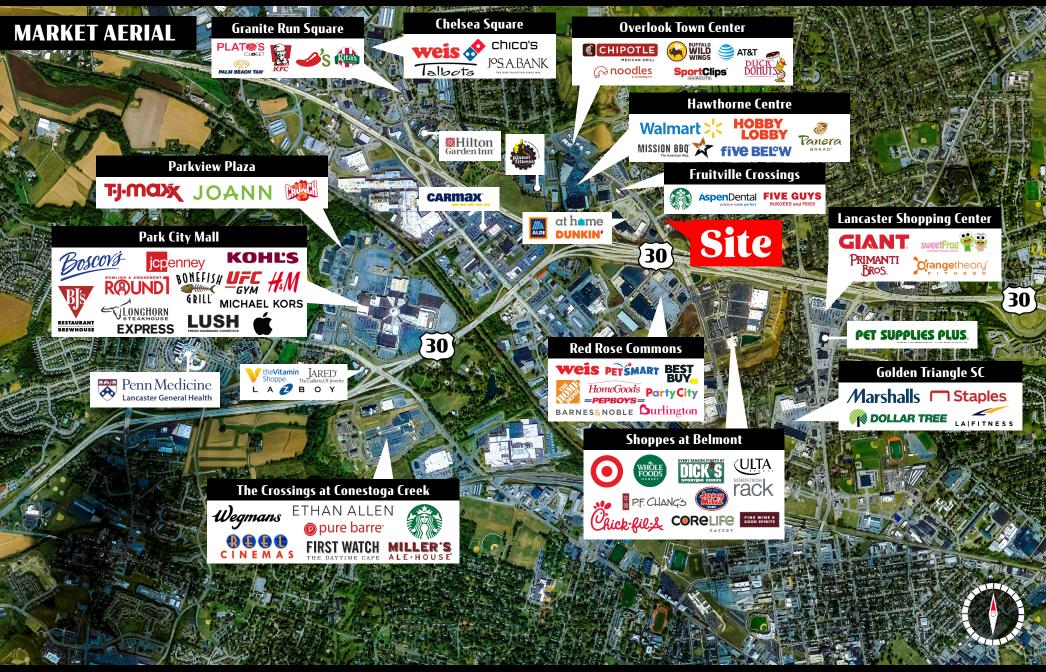

Location 150 Farmington Lane is ideally located on Fruitville Pike, which has become

one of the main retail corridors and travel arteries of Lancaster. In addition, the site has easy access to Route 30 and Route 283. Nearby National retailers include Walmart, ALDI, At Home, Starbucks, and Panera, just to name a few.

TRAFFIC COUNTS: Fruitville Pike ± 36,000 VPD | Rt 30 ± 120,000 VPD

For Lease

Adding to the stability in the area are the 10-mile radius and 20-minute drivetime demographics. Within a 20-minute drivetime you will find 319,412 people in 134,264 households, with an average annual income of \$91,279. The 10-mile radius is even stronger with 337,951 people within 130,622 households, with an average annual income of \$91,578. The daily traffic is not only attributed to the residential population, but also to the +/- 13,000 businesses and +/- 154,000 employees in the area.