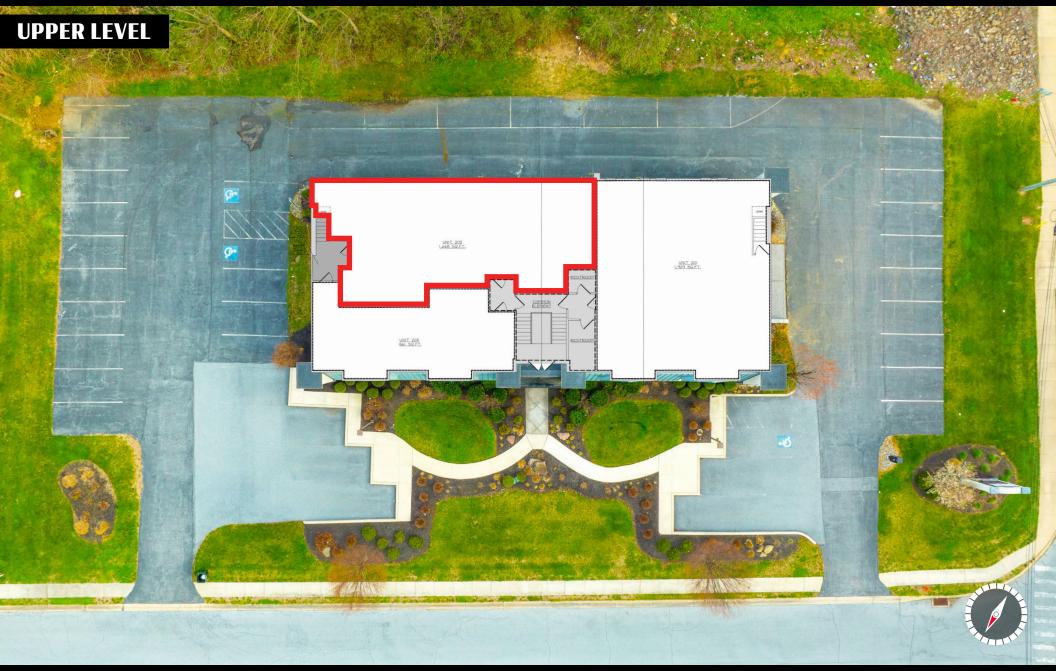

TION | 107,957  | 181,390  | 256,046  |
| TOTAL EMPLOYEES  | 64,308   | 97,965   | 129,074  |
| AVERAGE HHI      | \$81,398 | \$91,625 | \$92,887 |
| TOTAL HOUSEHOLDS | 42,072   | 70,735   | 99,056   |

TRAFFIC COUNTS: Fruitville Pike ± 36,000 VPD | Rt 30 ± 120,000 VPD







For Lease

Adding to the stability in the area are the 10-mile radius and 20-minute drivetime demographics. Within a 20-minute drivetime you will find 319,412 people in 134,264 households, with an average annual income of \$91,279. The 10-mile radius is even stronger with 337,951 people within 130,622 households, with an average annual income of \$91,578. The daily traffic is not only attributed to the residential population, but also to the +/- 13,000 businesses and +/- 154,000 employees in the area.





For Lease













### About Bennett Williams



Since its founding in 1956, Bennett Williams Commercial, Inc. has offered full Commercial Real Estate services to the Central Pennsylvania region and beyond. We have served thousands of commercial, industrial and retail clients as we have grown in size and reputation. With our team of both experienced and knowledgeable executives as well as young and energetic professionals, we have the team to handle any commercial real estate need.

At Bennett Williams, your investments are always in good hands. Our retail Investment sales group provides top notch investment sales services for all categories of retail investments for both buyers and sellers alike, whether institutional or local, throughout the Central Pennsylvania landscape. Whether the asset is