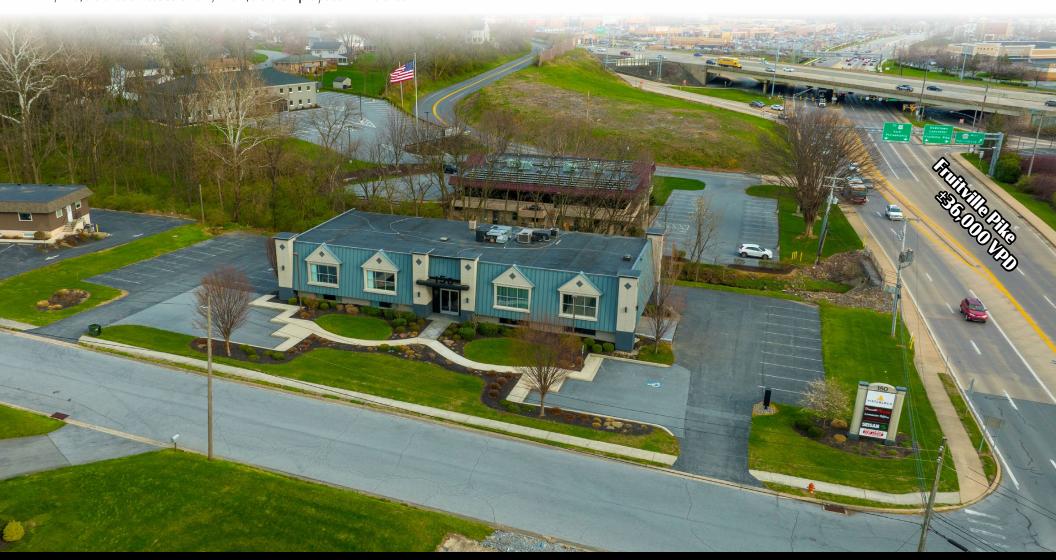

Location 150 Farmington Lane is ideally located on Fruitville Pike, which has become

one of the main retail corridors and travel arteries of Lancaster. In addition, the site has easy access to Route 30 and Route 283. Nearby National retailers include Walmart, ALDI, At Home, Starbucks, and Panera, just to name a few.

TRAFFIC COUNTS: Fruitville Pike ± 36,000 VPD | Rt 30 ± 120,000 VPD

For Lease

Adding to the stability in the area are the 10-mile radius and 20-minute drivetime demographics. Within a 20-minute drivetime you will find 319,412 people in 134,264 households, with an average annual income of \$91,279. The 10-mile radius is even stronger with 337,951 people within 130,622 households, with an average annual income of \$91,578. The daily traffic is not only attributed to the residential population, but also to the +/- 13,000 businesses and +/- 154,000 employees in the area.