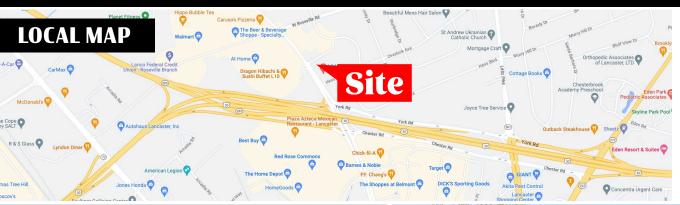

Location 150 Farmington Lane is ideally located on Fruitville Pike, which has become

one of the main retail corridors and travel arteries of Lancaster. In addition, the site has easy access to Route 30 and Route 283. Nearby National retailers include Walmart, ALDI, At Home, Starbucks, and Panera, just to name a few.