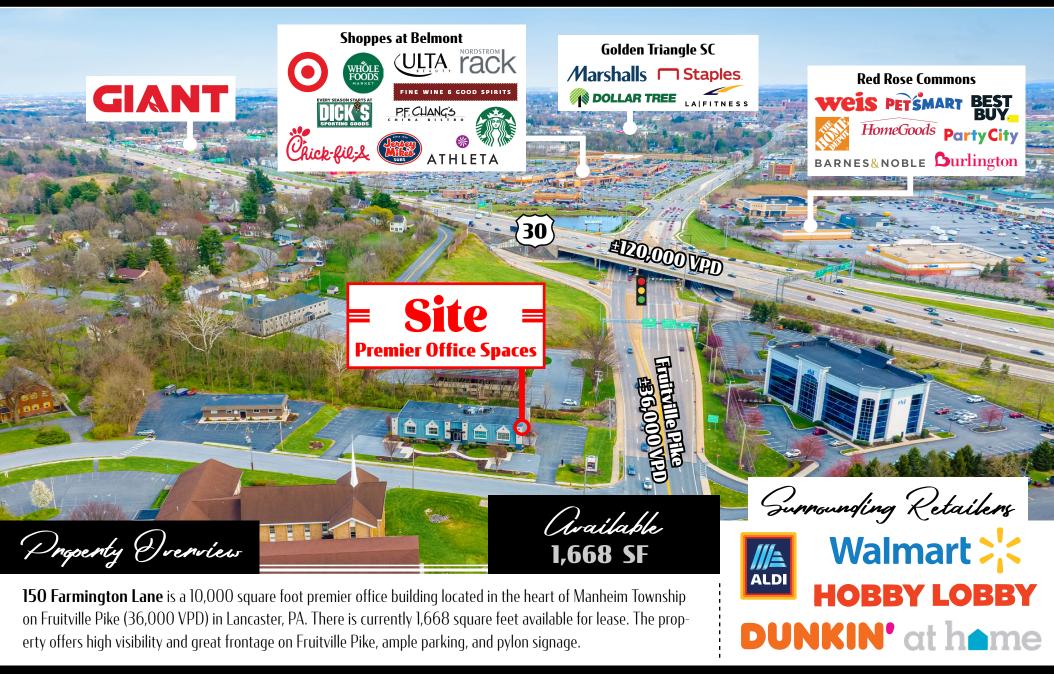

Location 150 Farmington Lane is ideally located on Fruitville Pike, which has become

one of the main retail corridors and travel arteries of Lancaster. In addition, the site has easy access to Route 30 and Route 283. Nearby National retailers include Walmart, ALDI, At Home, Starbucks, and Panera, just to name a few.

TRAFFIC COUNTS: Fruitville Pike ± 36,000 VPD | Rt 30 ± 120,000 VPD

For Lease

Adding to the stability in the area are the 10-mile radius and 20-minute drivetime demographics. Within a 20-minute drivetime you will find 319,412 people in 134,264 households, with an average annual income of \$91,279. The 10-mile radius is even stronger with 337,951 people within 130,622 households, with an average annual income of \$91,578. The daily traffic is not only attributed to the residential population, but also to the +/- 13,000 businesses and +/- 154,000 employees in the area.