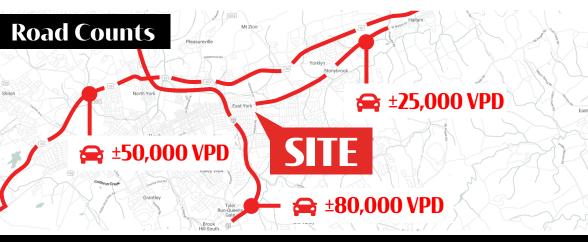

**Nearby** National Retailers

Walmart 🔀

**D**urlington

For **Lease** 

±3,329 SF

| DEMOGRAPHICS                                          | <b>3 MILE</b> | 5 MILE   | 7 MILE   |
|-------------------------------------------------------|---------------|----------|----------|
| TOTAL POPULATION                                      | 65,213        | 141,991  | 203,623  |
| TOTAL EMPLOYEES                                       | 35,024        | 70,278   | 97,048   |
| AVERAGE HHI                                           | \$76,141      | \$77,432 | \$80,752 |
| TOTAL HOUSEHOLDS                                      | 25,960        | 55,431   | 79,618   |
| TRAFFIC COUNTS                                        |               |          |          |
| East Market Street - ±25,000 VPD   1-83 - ±80,000 VPD |               |          |          |