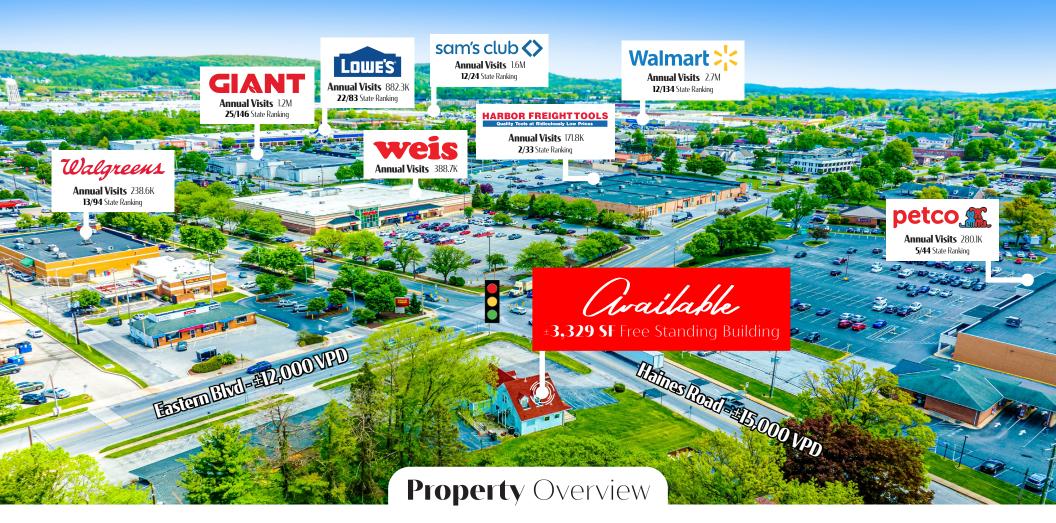

# **110 Haines Road**

York, PA 17402

**110 Haines Road** is a 3,329 square foot freestanding building in York, PA. The site benefits from high visibility and exposure due to being located at the signalized intersection of Haines Road and Eastern Blvd. The property also features a private lot with ample parking and easy access.

### Location

110 Haines Road is ideally located one block over from East Market Street and in close proximity to Route 30 and Interstate 83 ramps. Eastern Blvd and East Market Street have become two of the main retail corridors of this market. National retailers in the area include Walmart, Home Depot, Crunch Fitness, Panera Bread, and Burlington, just to name a few. There are also a number of small businesses that line up and down the street. Nearby major employers would be Syncreon, Harley Davidson, Cat Logistics, and York County Prison.

**Nearby** National Retailers

Walmart 🔀

**D**urlington

For **Lease** 

±3,329 SF

| DEMOGRAPHICS                                          | <b>3 MILE</b> | 5 MILE   | 7 MILE   |
|-------------------------------------------------------|---------------|----------|----------|
| TOTAL POPULATION                                      | 65,213        | 141,991  | 203,623  |
| TOTAL EMPLOYEES                                       | 35,024        | 70,278   | 97,048   |
| AVERAGE HHI                                           | \$76,141      | \$77,432 | \$80,752 |
| TOTAL HOUSEHOLDS                                      | 25,960        | 55,431   | 79,618   |
| TRAFFIC COUNTS                                        |               |          |          |
| East Market Street - ±25,000 VPD   1-83 - ±80,000 VPD |               |          |          |