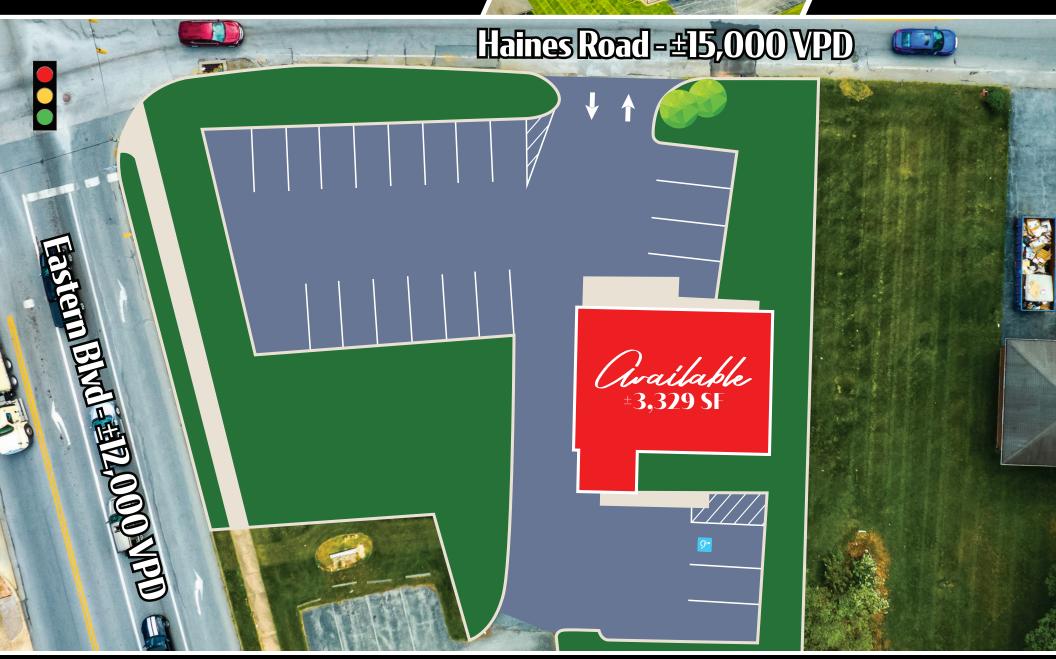

# **110 Haines Road**

York, PA 17402

**110 Haines Road** is a 3,329 square foot freestanding building in York, PA. The site benefits from high visibility and exposure due to being located at the signalized intersection of Haines Road and Eastern Blvd. The property also features a private lot with ample parking and easy access.

±**3,329 SF** 