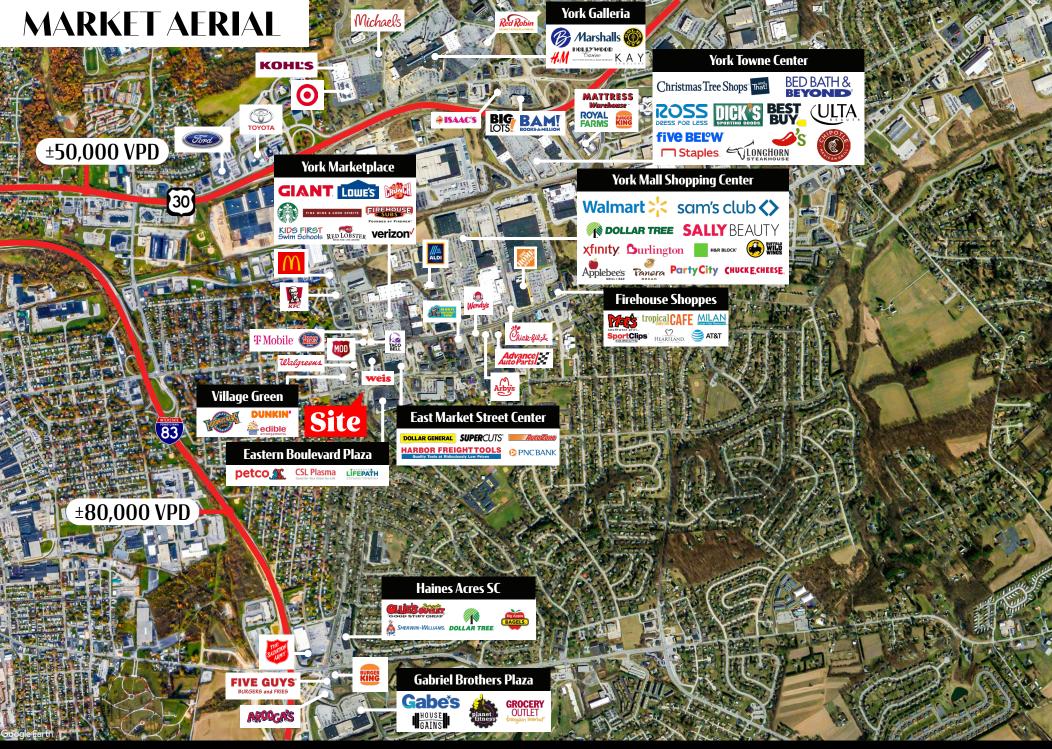

### Location

110 Haines Road is ideally located one block over from East Market Street and in close proximity to Route 30 and Interstate 83 ramps. Eastern Blvd and East Market Street have become two of the main retail corridors of this market. National retailers in the area include Walmart, Home Depot, Crunch Fitness, Panera Bread, and Burlington, just to name a few. There are also a number of small businesses that line up and down the street. Nearby major employers would be Syncreon, Harley Davidson, Cat Logistics, and York County Prison.

## Trade Area

Adding to the stability of the site are the demographics shown in a 20-minute drive time radius. There are 249,361 people within 97,476 households with an average annual income of \$82,155. The demographics within a 10-mile radius are even stronger with 284,659 people within 110,905 households with an average annual income of \$83,164. The daily traffic isn't only attributed to the residential population but also the +/-9,000 businesses and +/-115,000 employees in the area.

**Nearby** National Retailers

Walmart 🔀

**D**urlington

For **Lease** 

±3,329 SF

| DEMOGRAPHICS                                          | <b>3 MILE</b> | 5 MILE   | 7 MILE   |
|-------------------------------------------------------|---------------|----------|----------|
| TOTAL POPULATION                                      | 65,213        | 141,991  | 203,623  |
| TOTAL EMPLOYEES                                       | 35,024        | 70,278   | 97,048   |
| AVERAGE HHI                                           | \$76,141      | \$77,432 | \$80,752 |
| TOTAL HOUSEHOLDS                                      | 25,960        | 55,431   | 79,618   |
| TRAFFIC COUNTS                                        |               |          |          |
| East Market Street - ±25,000 VPD   1-83 - ±80,000 VPD |               |          |          |