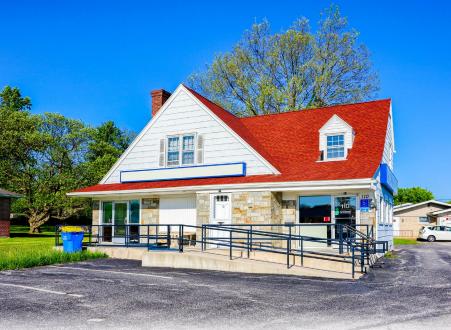

# **110 Haines Road**

York, PA 17402

**110 Haines Road** is a 3,329 square foot freestanding building in York, PA. The site benefits from high visibility and exposure due to being located at the signalized intersection of Haines Road and Eastern Blvd. The property also features a private lot with ample parking and easy access.

±**3,329 SF** 