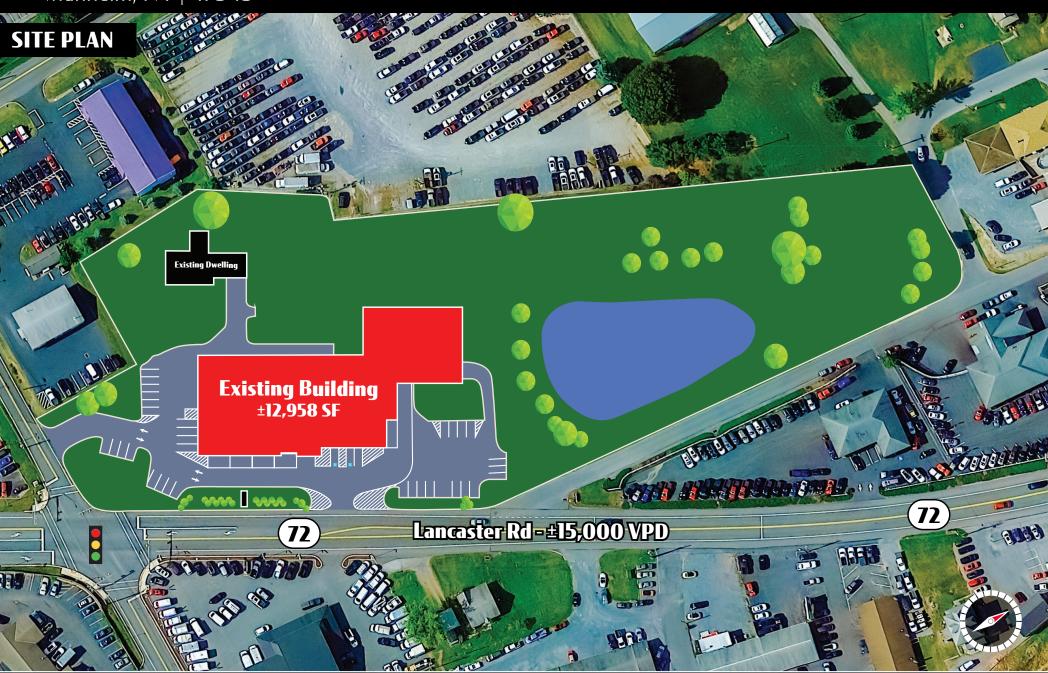

**936** Lancaster Road is a 12,958 square foot retail space that sits on 1.9 acres of land in Manheim, PA. The site benefits from high exposure and visibility, right down from the signalized intersection of Lancaster Road and Bucknoll Road. The property also offers a great pylon/signage opportunity, ample parking, and has easy access from the corridor. It's a great site for a retail, flex or service user to join this growing market.