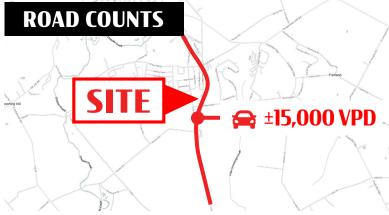

**936** Lancaster Road is a 12,958 square foot retail space that sits on 1.9 acres of land in Manheim, PA. The site benefits from high exposure and visibility, right down from the signalized intersection of Lancaster Road and Bucknoll Road. The property also offers a great pylon/signage opportunity, ample parking, and has easy access from the corridor. It's a great site for a retail, flex or service user to join this growing market.