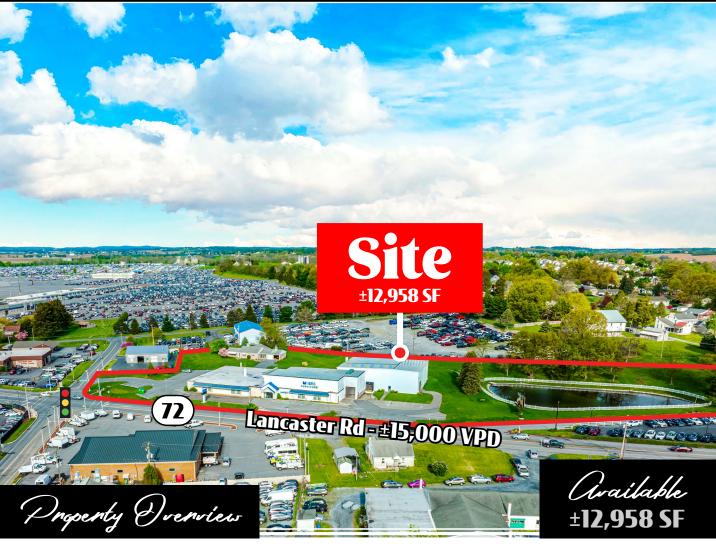

**936** Lancaster Road is a 12,958 square foot retail space that sits on 1.9 acres of land in Manheim, PA. The site benefits from high exposure and visibility, right down from the signalized intersection of Lancaster Road and Bucknoll Road. The property also offers a great pylon/signage opportunity, ample parking, and has easy access from the corridor. It's a great site for a retail, flex or service user to join this growing market.

#### 1 ocation

936 Lancaster Road is ideally located a few miles South of Downtown Manheim, making it in close proximity to Lancaster, Lititz, Mount Joy, and East Petersburg. Lancaster Road (Route 72) strategically ties into Route 30 and Route 283. A stone throw away, you will find Manheim Pennsylvania Auto Auction which is one of the world's largest auto auction, handling over half a million cars every year. This is a huge draw to the area and has led to other retail developments in the area like Penn Towne Center and Manheim Shopping Center. Major retailers in the area include Dollar Tree, Sheetz, Grocery Outlet, Dollar General, and CVS, just to name a few.