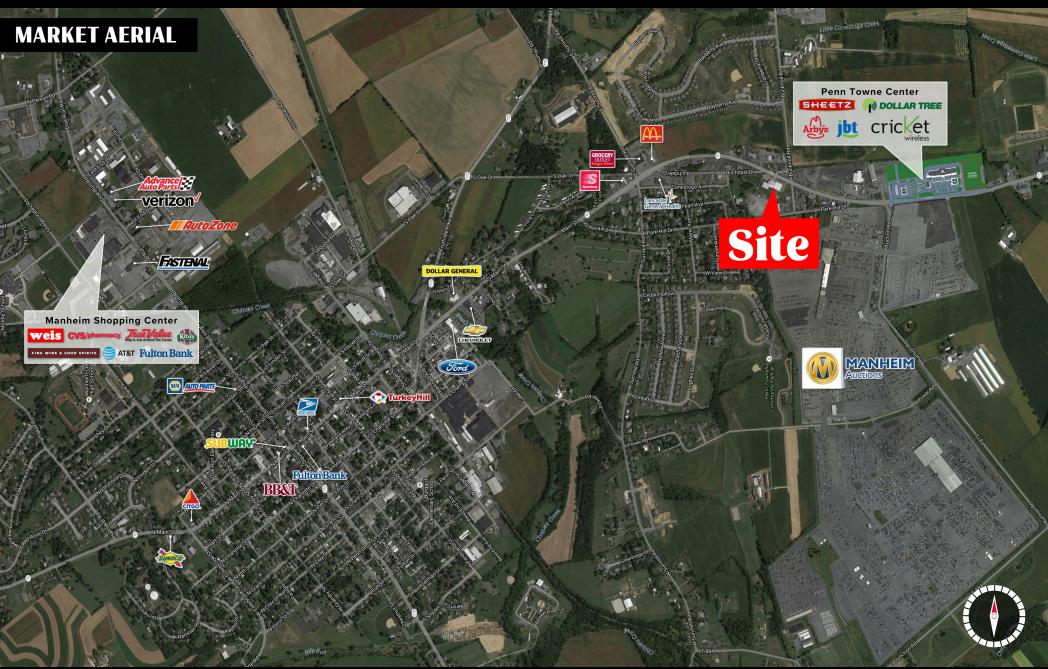

#### 1 ocation

936 Lancaster Road is ideally located a few miles South of Downtown Manheim, making it in close proximity to Lancaster, Lititz, Mount Joy, and East Petersburg. Lancaster Road (Route 72) strategically ties into Route 30 and Route 283. A stone throw away, you will find Manheim Pennsylvania Auto Auction which is one of the world's largest auto auction, handling over half a million cars every year. This is a huge draw to the area and has led to other retail developments in the area like Penn Towne Center and Manheim Shopping Center. Major retailers in the area include Dollar Tree, Sheetz, Grocery Outlet, Dollar General, and CVS, just to name a few.