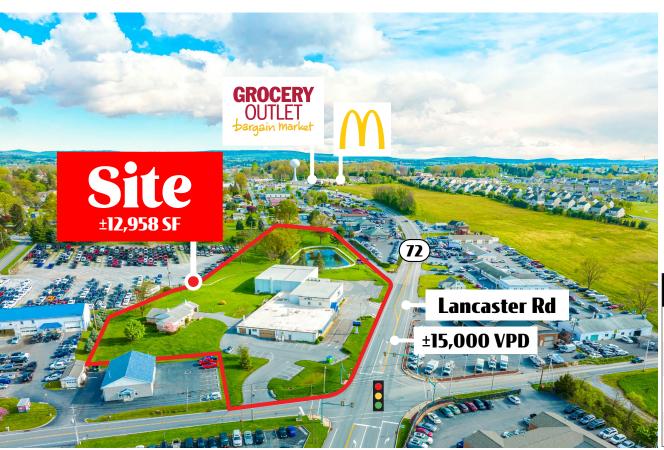

**936** Lancaster Road is a 12,958 square foot retail space that sits on 1.9 acres of land in Manheim, PA. The site benefits from high exposure and visibility, right down from the signalized intersection of Lancaster Road and Bucknoll Road. The property also offers a great pylon/signage opportunity, ample parking, and has easy access from the corridor. It's a great site for a retail, flex or service user to join this growing market.

#### 1 ocation

936 Lancaster Road is ideally located a few miles South of Downtown Manheim, making it in close proximity to Lancaster, Lititz, Mount Joy, and East Petersburg. Lancaster Road (Route 72) strategically ties into Route 30 and Route 283. A stone throw away, you will find Manheim Pennsylvania Auto Auction which is one of the world's largest auto auction, handling over half a million cars every year. This is a huge draw to the area and has led to other retail developments in the area like Penn Towne Center and Manheim Shopping Center. Major retailers in the area include Dollar Tree, Sheetz, Grocery Outlet, Dollar General, and CVS, just to name a few.